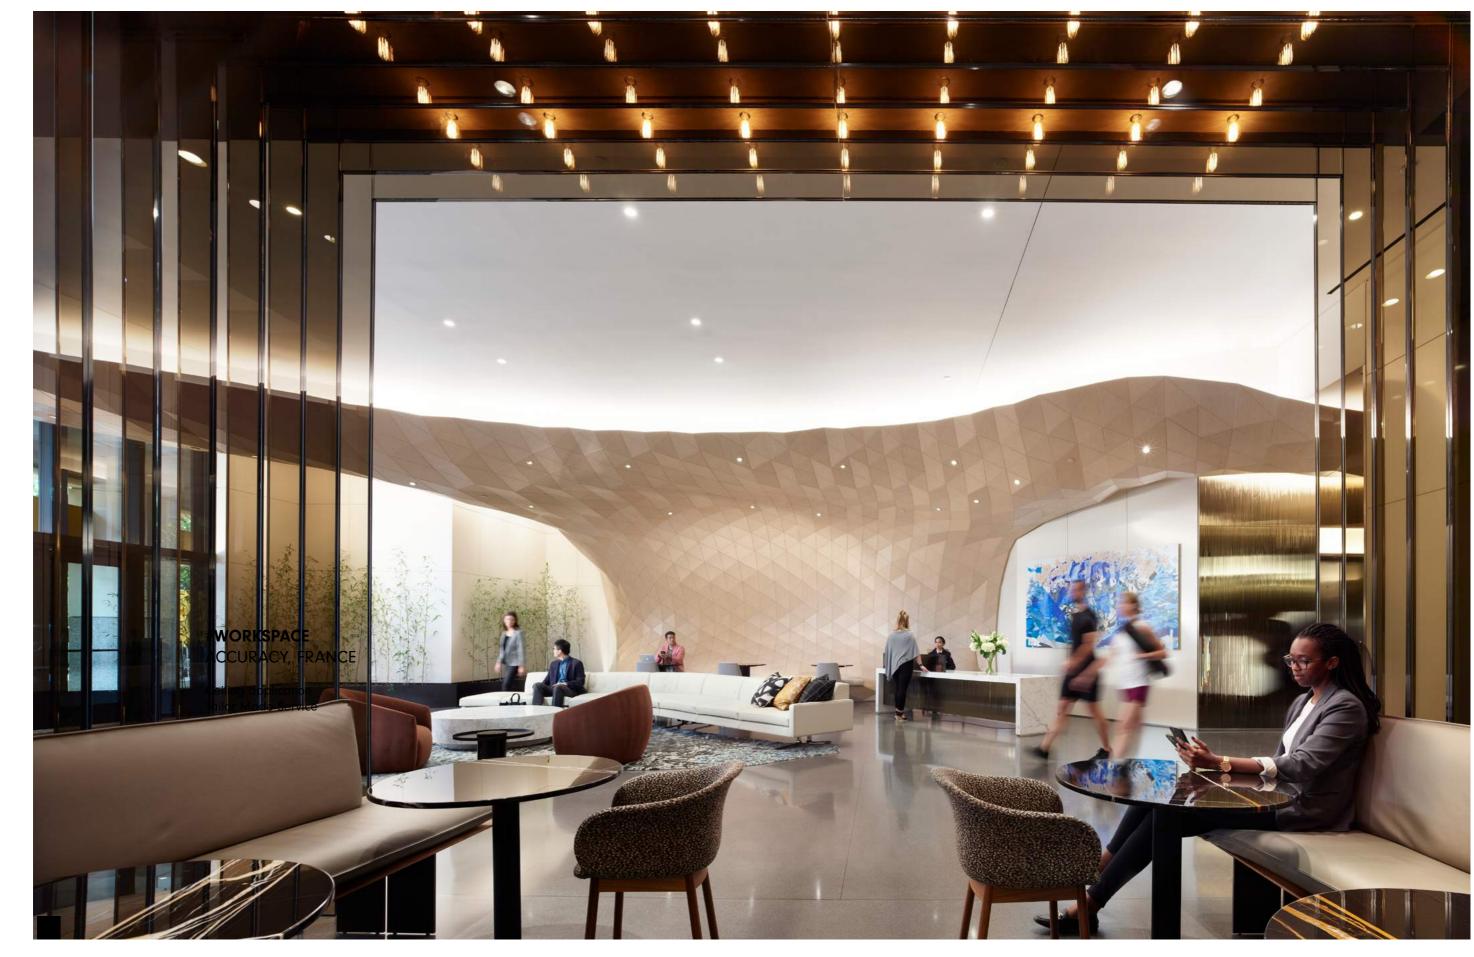

#### **#WORKSPACE**

Wall application Mesh Panels Basic B Laminated Grey MDF

**#WORKSPACE**ACCURACY, FRANCE

**C**eiling application Tailor Made Service

### ACCURACY, FRANCE

Ceiling application
Tailor Made Service
Lightning and aeration systems integrations
Veneered okoume

Design by Atelier Flow