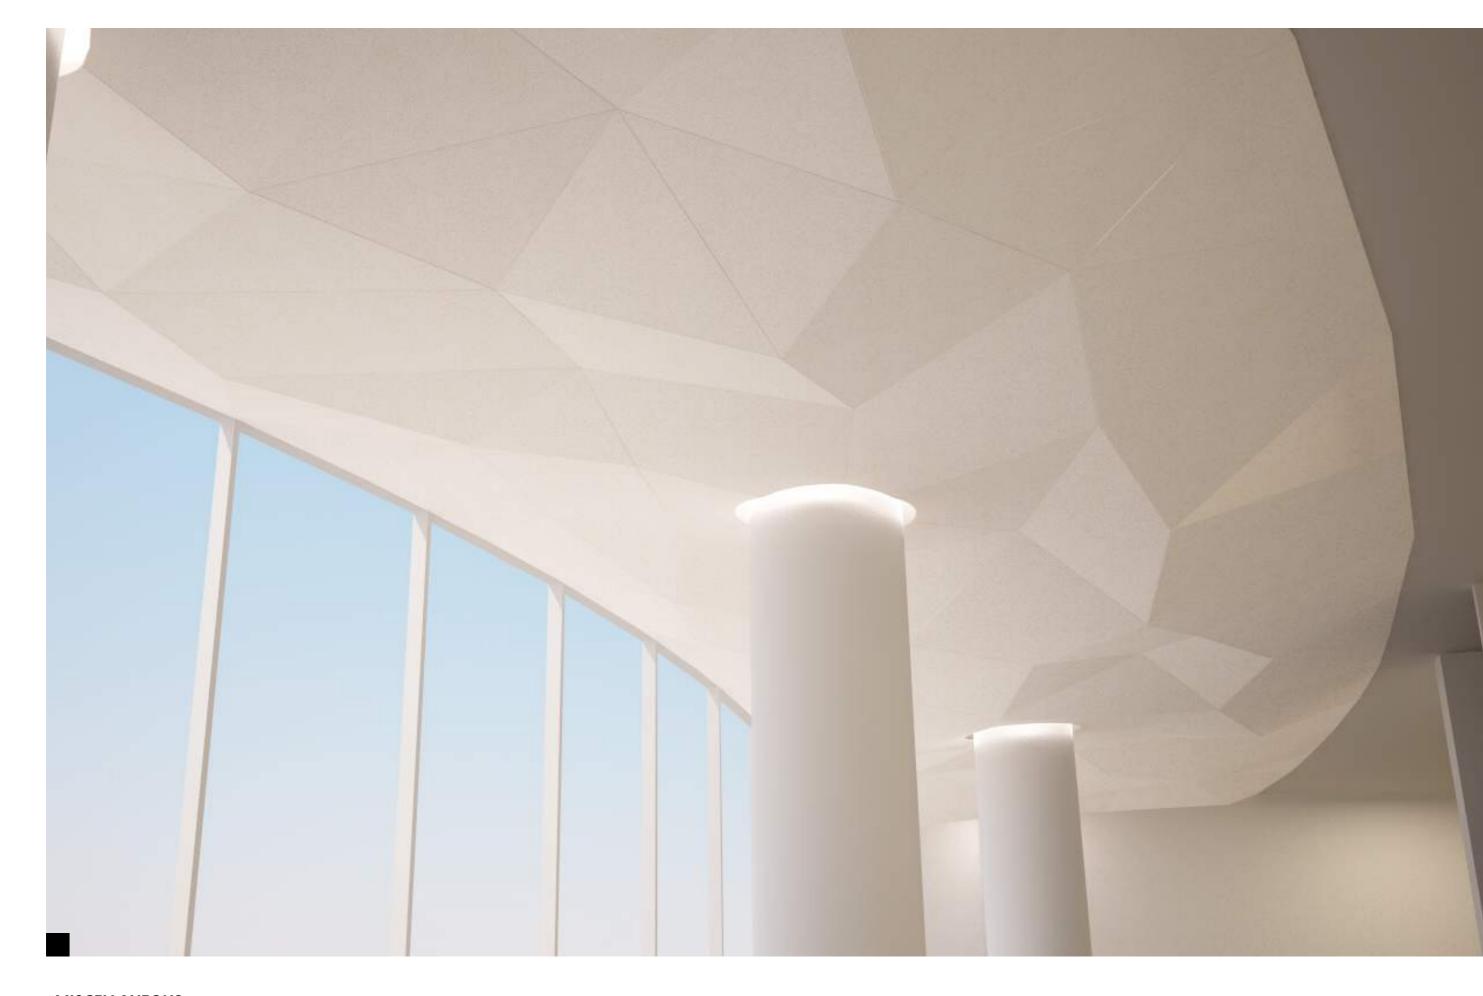

### ROOM XIX OF UN PALACE, SWITZERLAND

## **Wall and ceiling application** Tailor Made Service

Varnished birch

Design by DS ARCHİTECTS