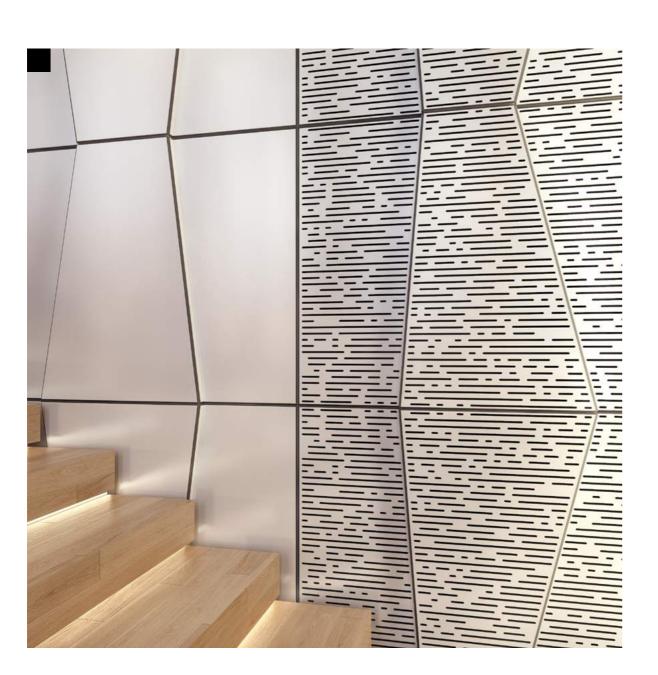

#### DRAEGER, ITALY

Wall application — reception
Fold Panels O-GAMI\_NO 02 rectangular Blue MDF

Wall application — stairs
Fold Panels O-GAMI\_DO 01 rectangular Blue MDF

**Wall application** — **meeting room** Fold Panels O-GAMI\_DO 01 square Yellow synthetic felt

**Wall application — focus rooms**Fold Panels O-GAMI\_TO 01, 02 and 03 Grey, green and blue synthetic felt

Design by APIUC Architetti Associati and Matteo Lomaglio

**#WORKSPACE**WOLKSVAGEN FINANCIAL SERVICE, ITALY