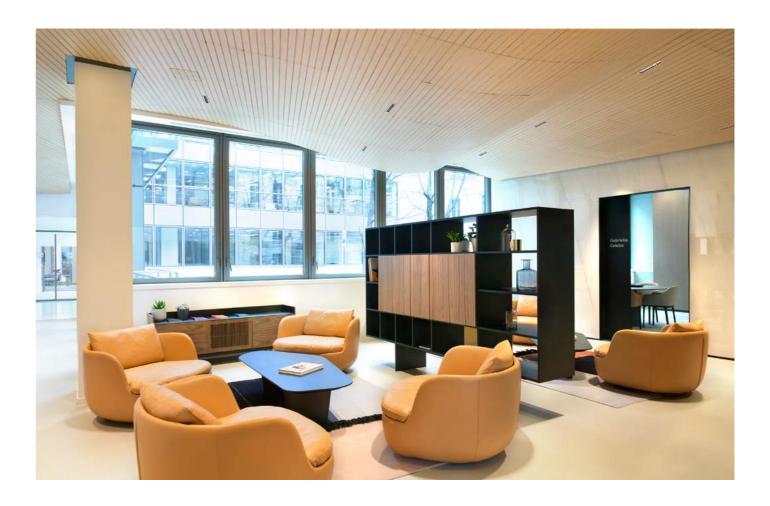

### #WORKSPACE

Wall and ceiling application Tailor Made Service

#### **#WORKSPACE**

Wall application Mesh Panels Basic B Laminated Grey MDF

**#WORKSPACE**ACCURACY, FRANCE

**C**eiling application Tailor Made Service

### ACCURACY, FRANCE

Ceiling application
Tailor Made Service
Lightning and aeration systems integrations
Veneered okoume

Design by Atelier Flow