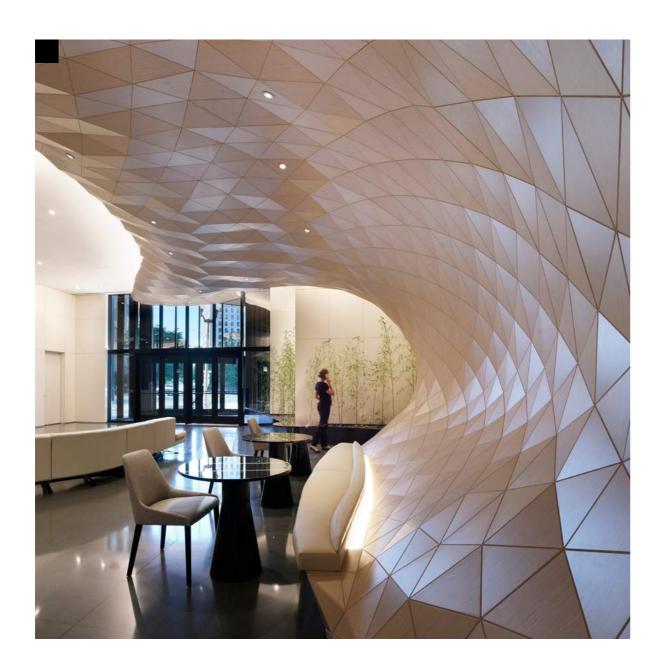

#### **#WORKSPACE**

Wall application Mesh Panels Basic B Laminated Grey MDF

**#WORKSPACE**ACCURACY, FRANCE

**C**eiling application Tailor Made Service

### ACCURACY, FRANCE

Ceiling application
Tailor Made Service
Lightning and aeration systems integrations
Veneered okoume

Design by Atelier Flow