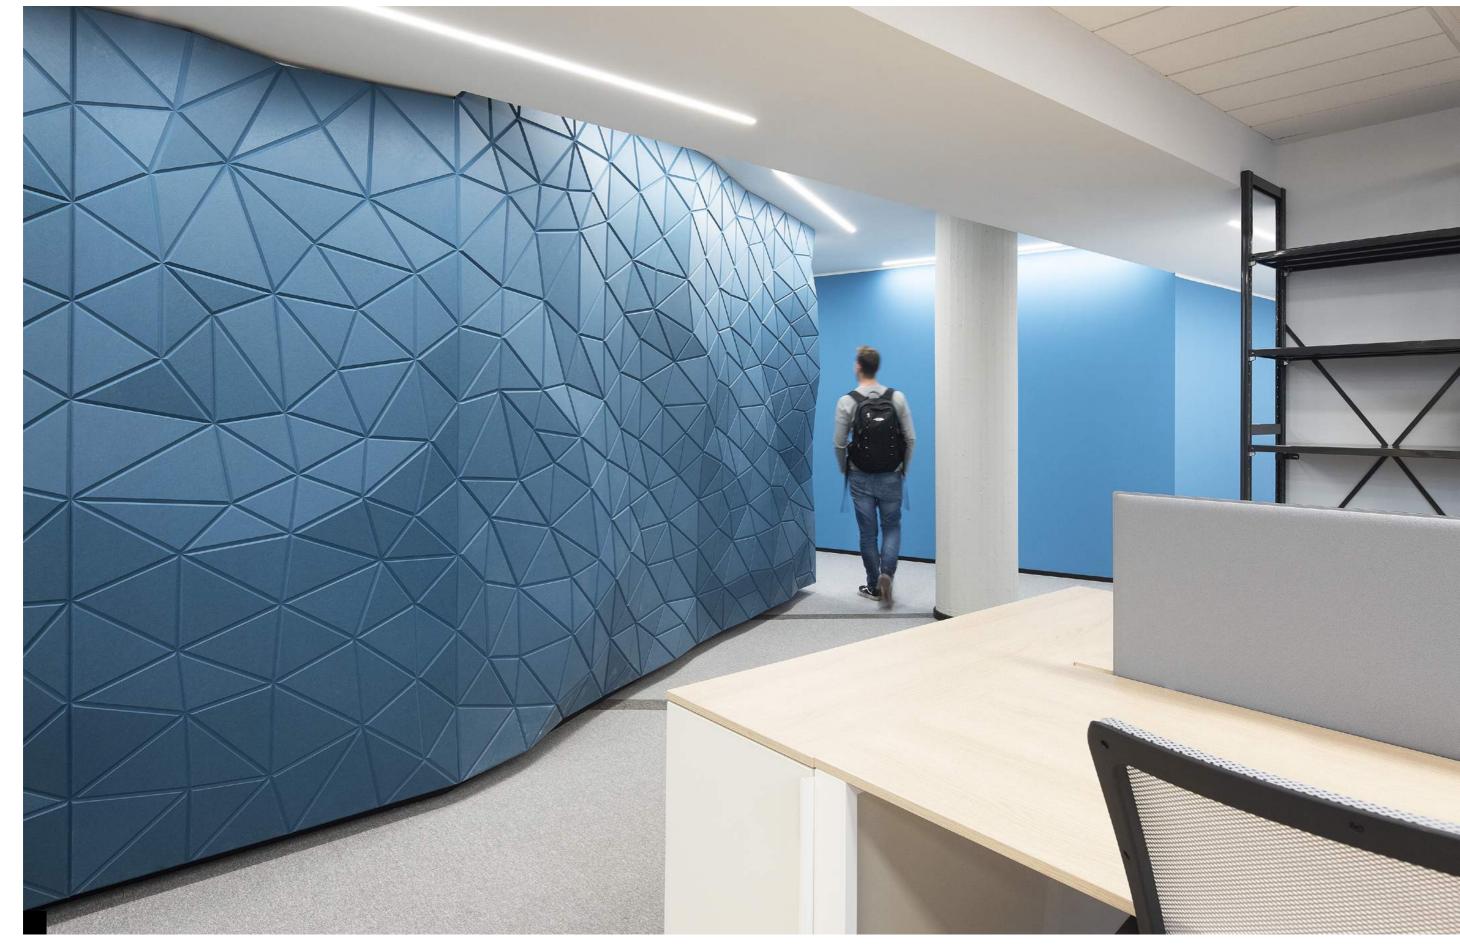

RESIDENTIAL

**MISCELLANEOUS** 

**#WORKSPACE** DRAEGER, ITALY

Wall application Fold Panels

#### DRAEGER, ITALY

Wall application — reception
Fold Panels O-GAMI\_NO 02 rectangular Blue MDF

Wall application — stairs
Fold Panels O-GAMI\_DO 01 rectangular Blue MDF

**Wall application** — **meeting room** Fold Panels O-GAMI\_DO 01 square Yellow synthetic felt

**Wall application — focus rooms**Fold Panels O-GAMI\_TO 01, 02 and 03 Grey, green and blue synthetic felt

Design by APIUC Architetti Associati and Matteo Lomaglio

**#WORKSPACE**WOLKSVAGEN FINANCIAL SERVICE, ITALY