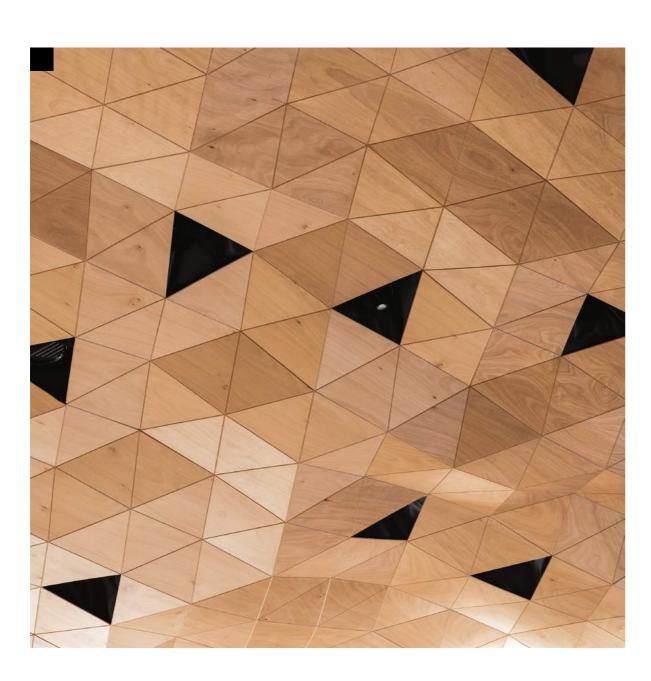

### ROOM XIX OF UN PALACE, SWITZERLAND

## **Wall and ceiling application** Tailor Made Service

Varnished birch

Design by DS ARCHİTECTS

# #WELLNESS

**#INSTITUTIONAL**ROOM XIX OF UN PALACE, SWITZERLAND

Wall and ceiling application Tailor Made Service

#### ROOM XIX OF UN PALACE, SWITZERLAND

Wall and ceiling application
Tailor Made Service
Lightning and aeration systems integrations
Varnished okoume

Design by II Prisma