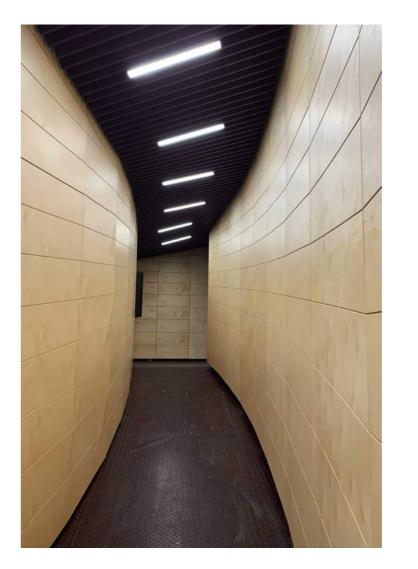

# #WELLNESS

**#INSTITUTIONAL**ROOM XIX OF UN PALACE, SWITZERLAND

Wall and ceiling application Tailor Made Service

#### ROOM XIX OF UN PALACE, SWITZERLAND

Wall and ceiling application
Tailor Made Service
Lightning and aeration systems integrations
Varnished okoume

Design by II Prisma