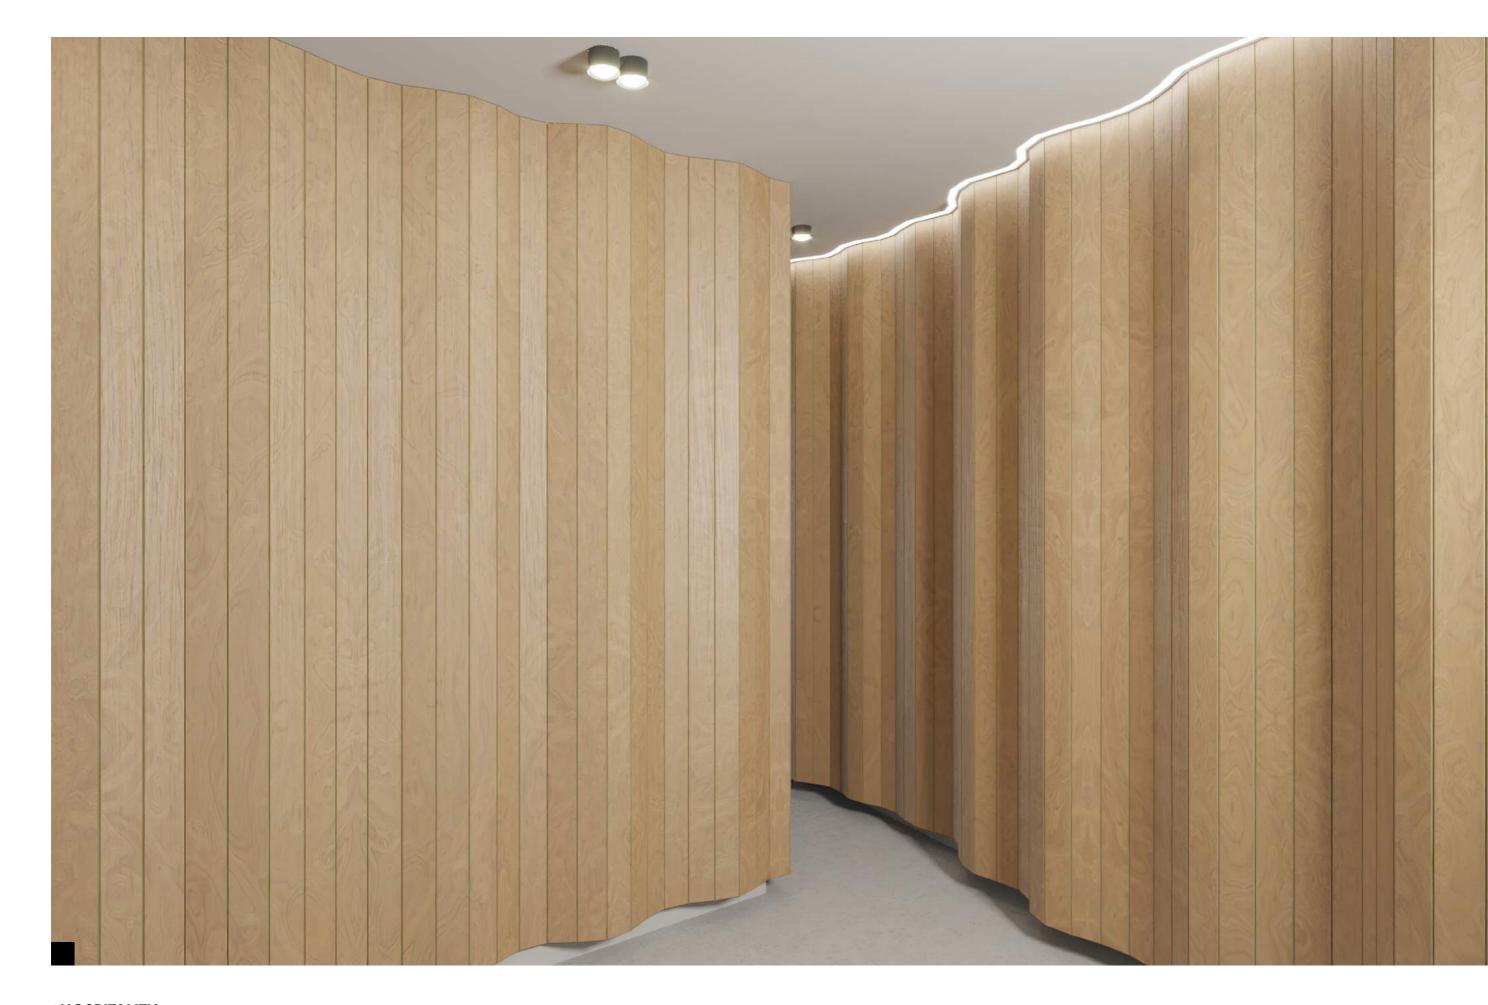

### **#WORKSPACE #HOSPITALITY**

Wall & ceiling application Fold and Mesh Panels

**Wall application**Fold Panels A-GAMI\_SA Acoustic treatment White laminate on grey MDF

**Ceiling application**Mesh Panels Basic A Light integration
Veneered plywood