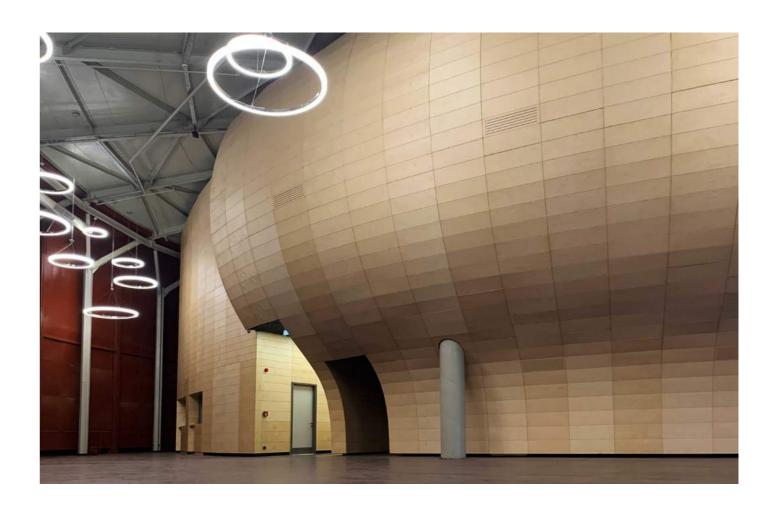

### ROOM XIX OF UN PALACE, SWITZERLAND

## **Wall and ceiling application** Tailor Made Service

Varnished birch

Design by DS ARCHİTECTS