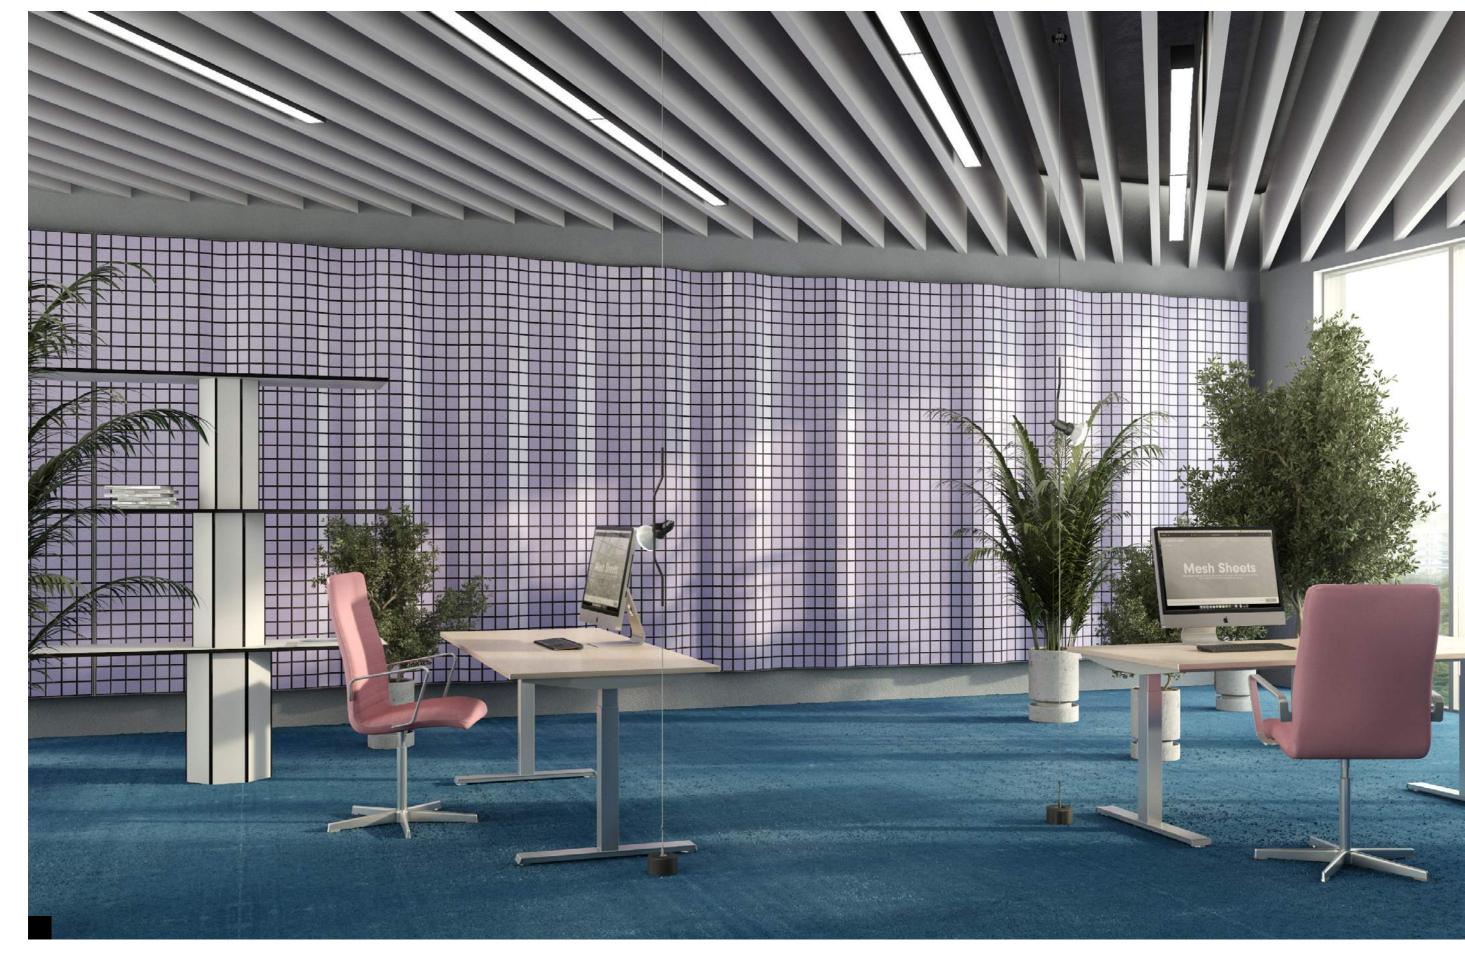

#### **#WORKSPACE**

Wall application Mesh Panels Basic B Laminated Grey MDF

**#WORKSPACE**ACCURACY, FRANCE

**C**eiling application Tailor Made Service