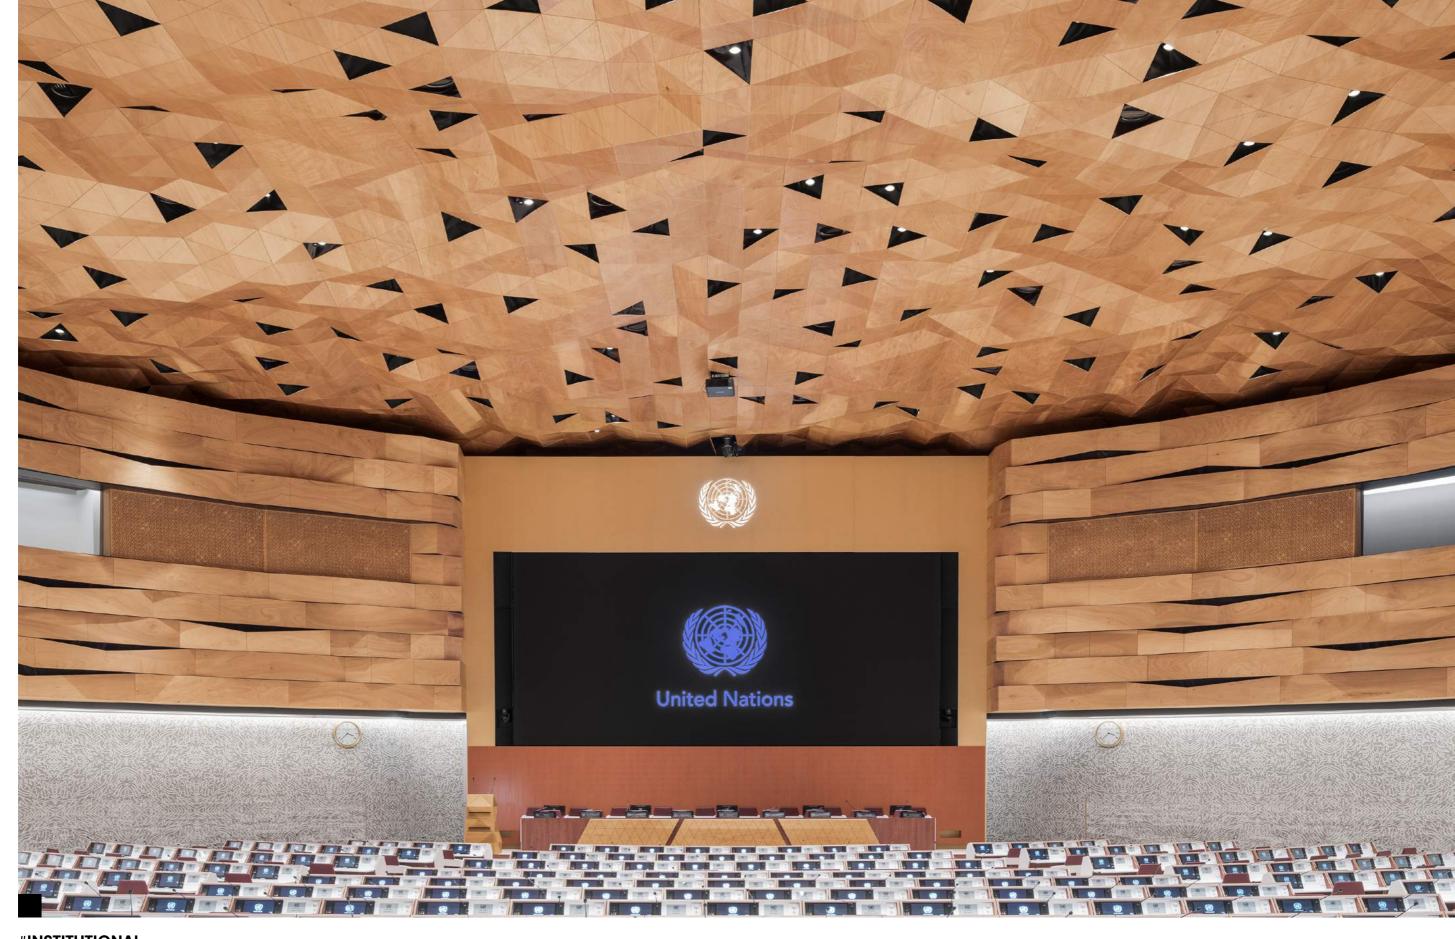

### ROOM XIX OF UN PALACE, SWITZERLAND

## **Wall and ceiling application** Tailor Made Service

Varnished birch

Design by DS ARCHİTECTS

# #WELLNESS

**#INSTITUTIONAL**ROOM XIX OF UN PALACE, SWITZERLAND

Wall and ceiling application Tailor Made Service

#### ROOM XIX OF UN PALACE, SWITZERLAND

Wall and ceiling application
Tailor Made Service
Lightning and aeration systems integrations
Varnished okoume

Design by II Prisma