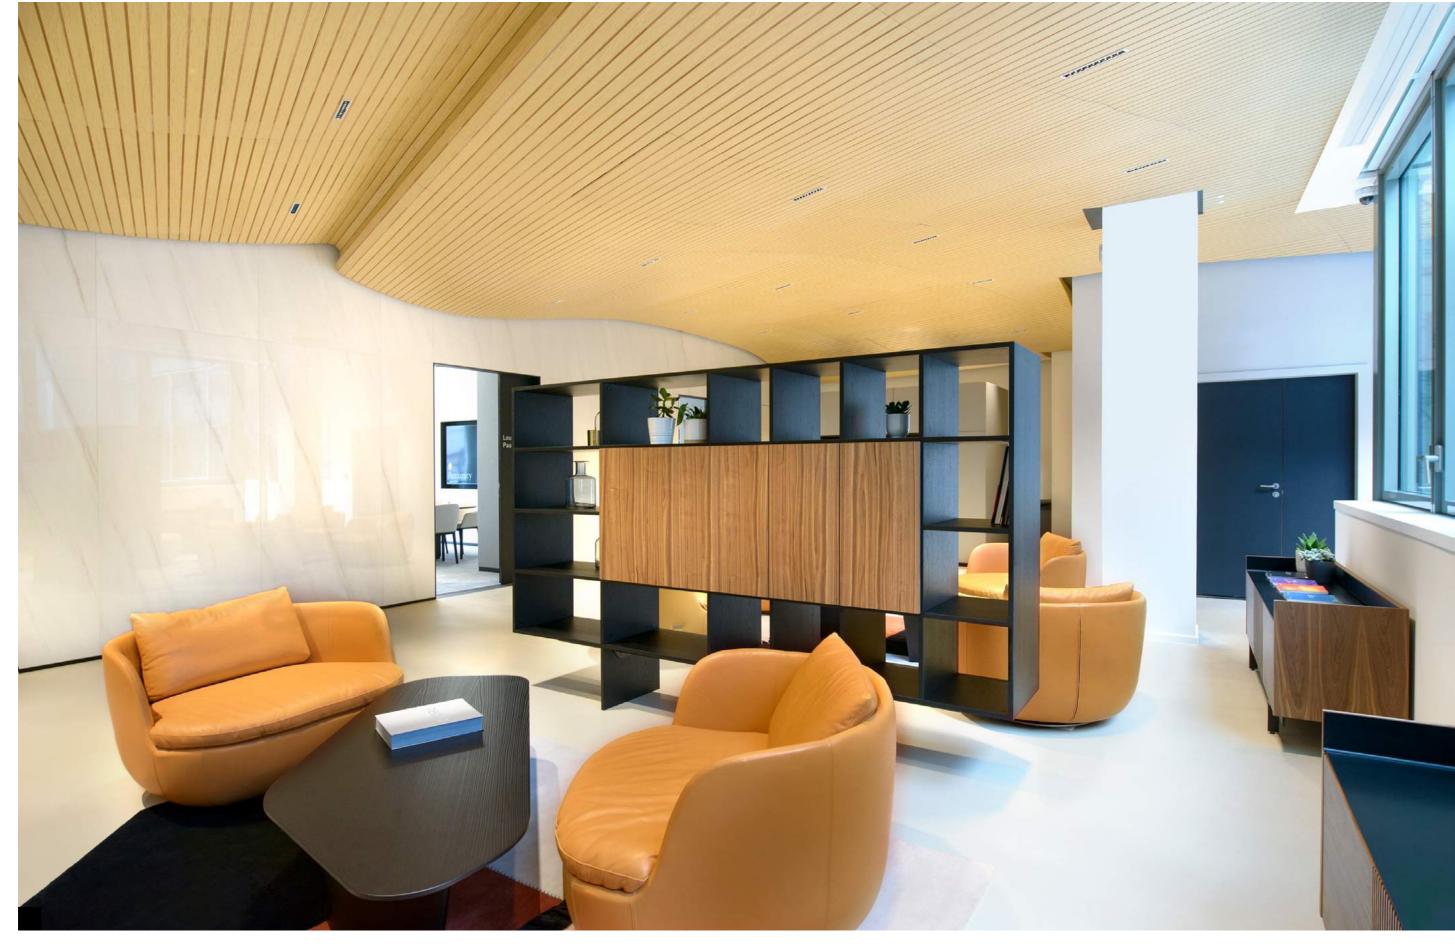

### #WORKSPACE

Wall and ceiling application Tailor Made Service

#### **#WORKSPACE**

Wall application Mesh Panels Basic B Laminated Grey MDF

**#WORKSPACE**ACCURACY, FRANCE

**C**eiling application Tailor Made Service

### ACCURACY, FRANCE

Ceiling application
Tailor Made Service
Lightning and aeration systems integrations
Veneered okoume

Design by Atelier Flow