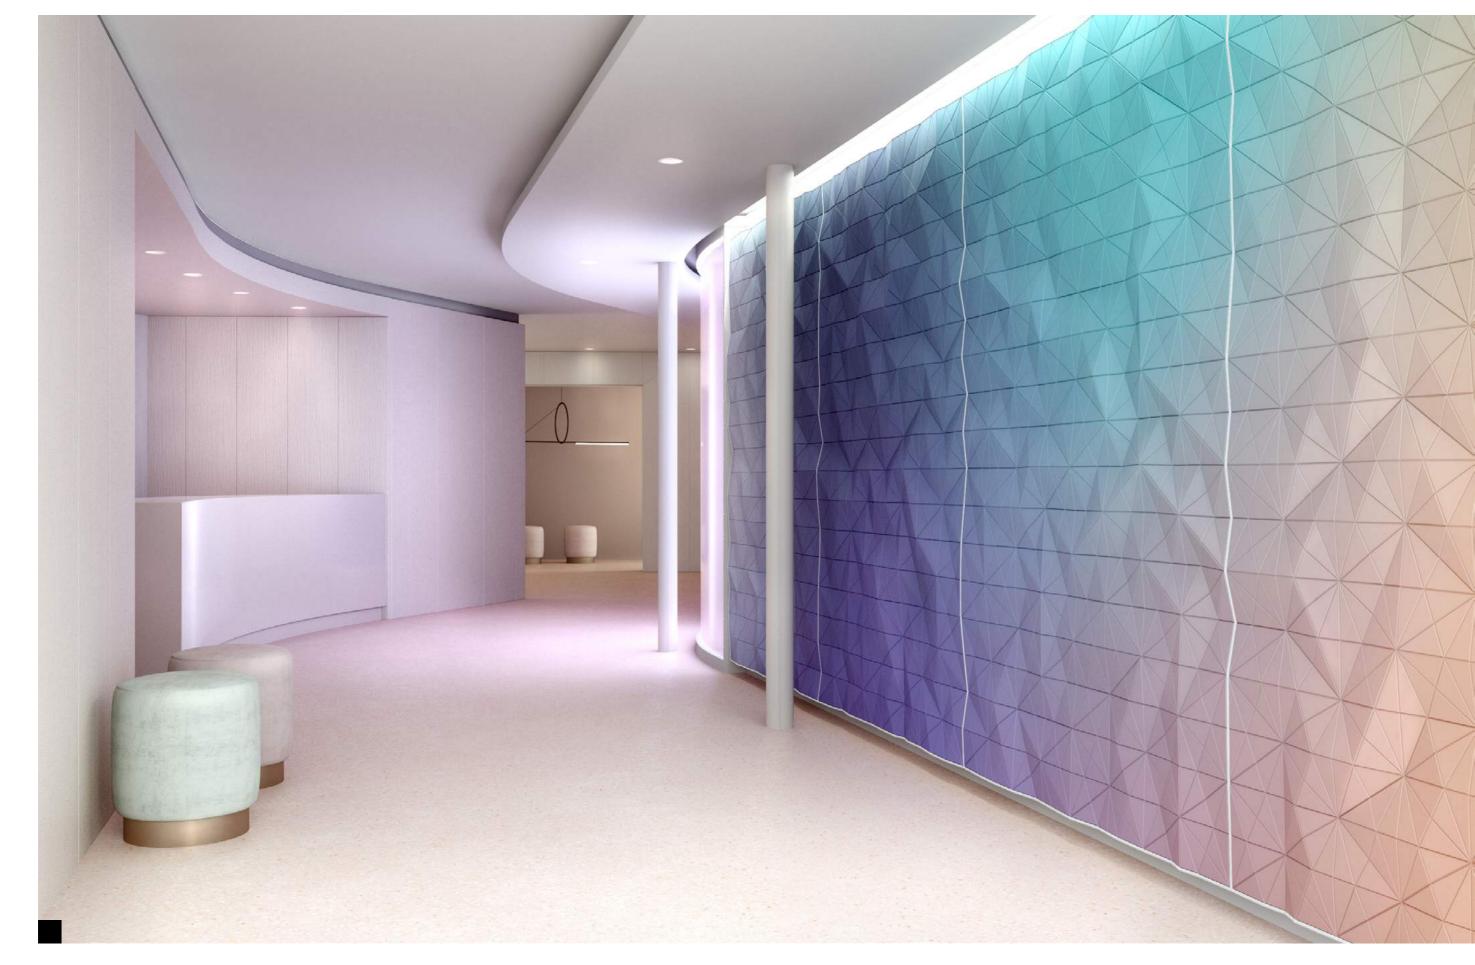

# #WELLNESS

**#INSTITUTIONAL**ROOM XIX OF UN PALACE, SWITZERLAND

Wall and ceiling application Tailor Made Service

#### ROOM XIX OF UN PALACE, SWITZERLAND

Wall and ceiling application
Tailor Made Service
Lightning and aeration systems integrations
Varnished okoume

Design by II Prisma