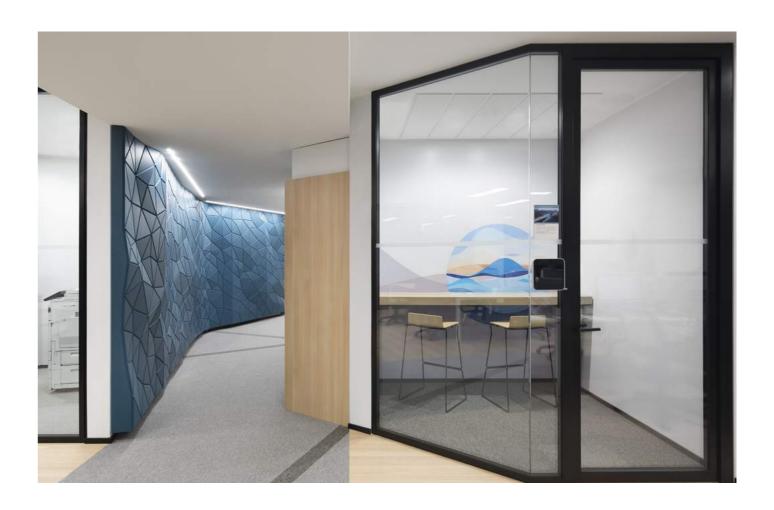

#### DRAEGER, ITALY

Wall application — reception
Fold Panels O-GAMI\_NO 02 rectangular Blue MDF

Wall application — stairs
Fold Panels O-GAMI\_DO 01 rectangular Blue MDF

**Wall application** — **meeting room** Fold Panels O-GAMI\_DO 01 square Yellow synthetic felt

**Wall application — focus rooms**Fold Panels O-GAMI\_TO 01, 02 and 03 Grey, green and blue synthetic felt

Design by APIUC Architetti Associati and Matteo Lomaglio

**#WORKSPACE**WOLKSVAGEN FINANCIAL SERVICE, ITALY