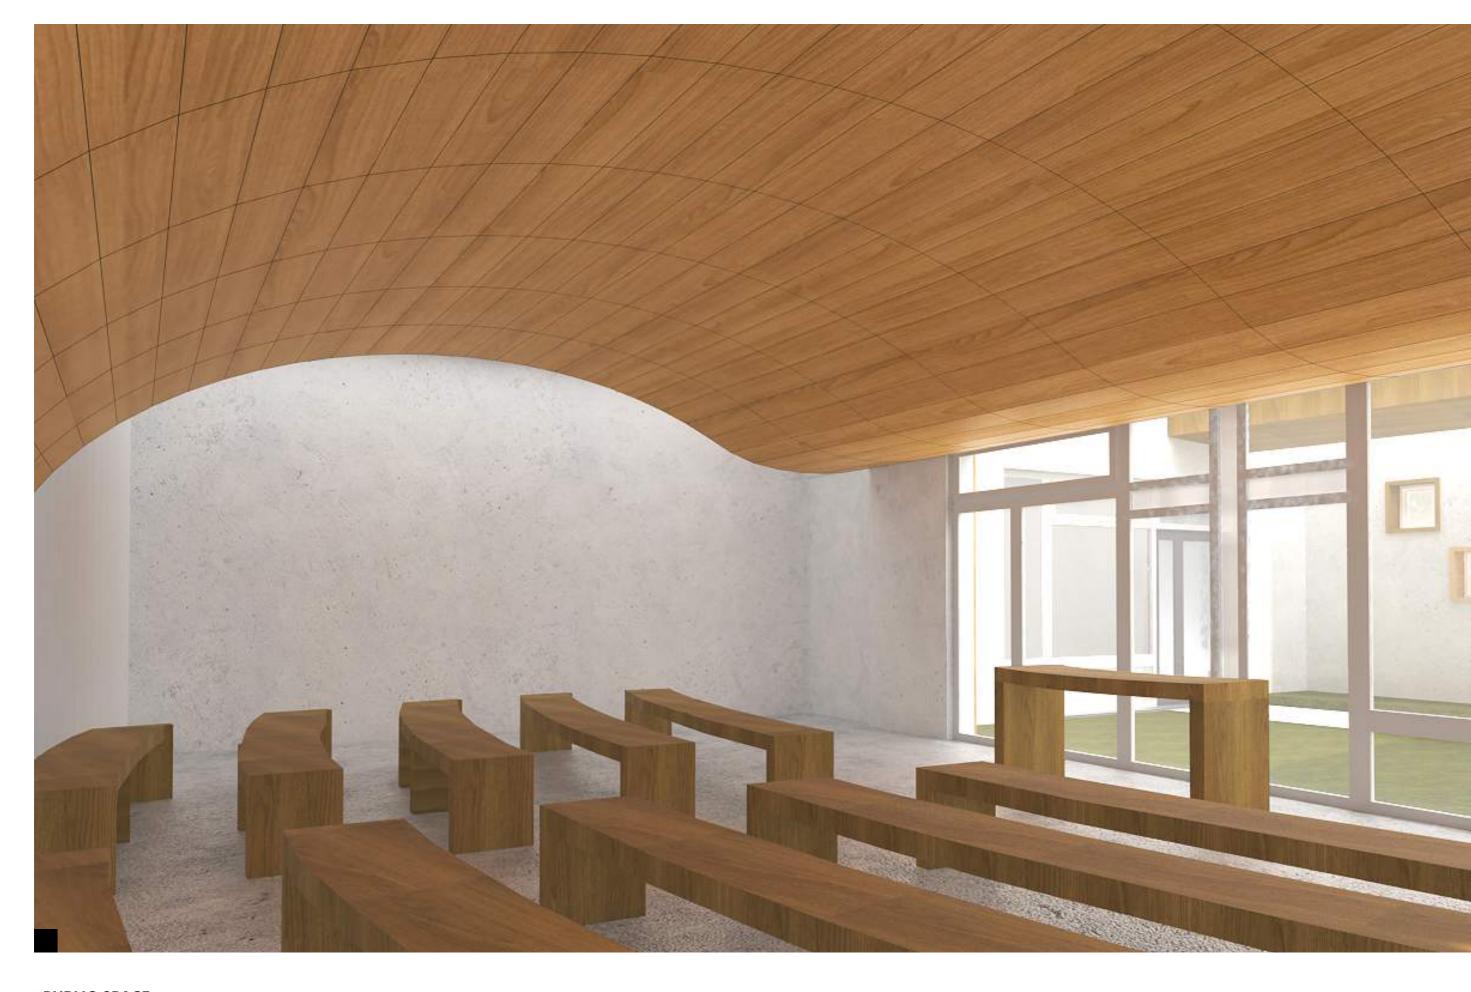

# #WELLNESS

**#INSTITUTIONAL**ROOM XIX OF UN PALACE, SWITZERLAND

Wall and ceiling application Tailor Made Service

#### ROOM XIX OF UN PALACE, SWITZERLAND

Wall and ceiling application
Tailor Made Service
Lightning and aeration systems integrations
Varnished okoume

Design by II Prisma