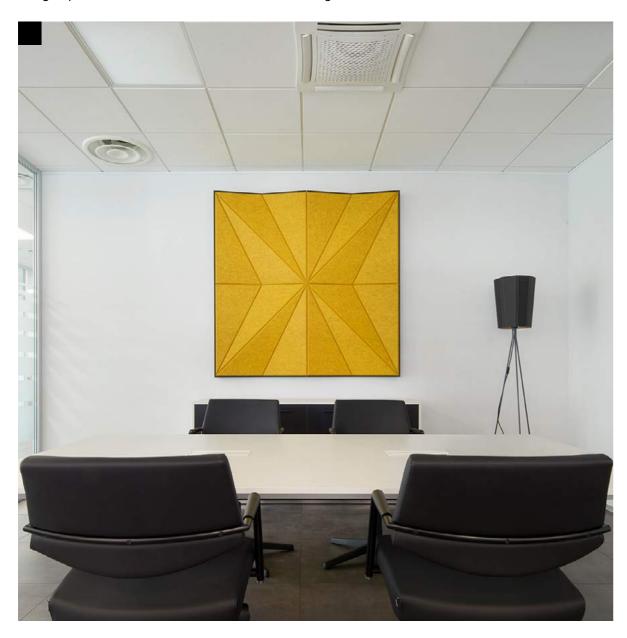

#### DRAEGER, ITALY

Wall application — reception
Fold Panels O-GAMI\_NO 02 rectangular Blue MDF

Wall application — stairs
Fold Panels O-GAMI\_DO 01 rectangular Blue MDF

**Wall application** — **meeting room** Fold Panels O-GAMI\_DO 01 square Yellow synthetic felt