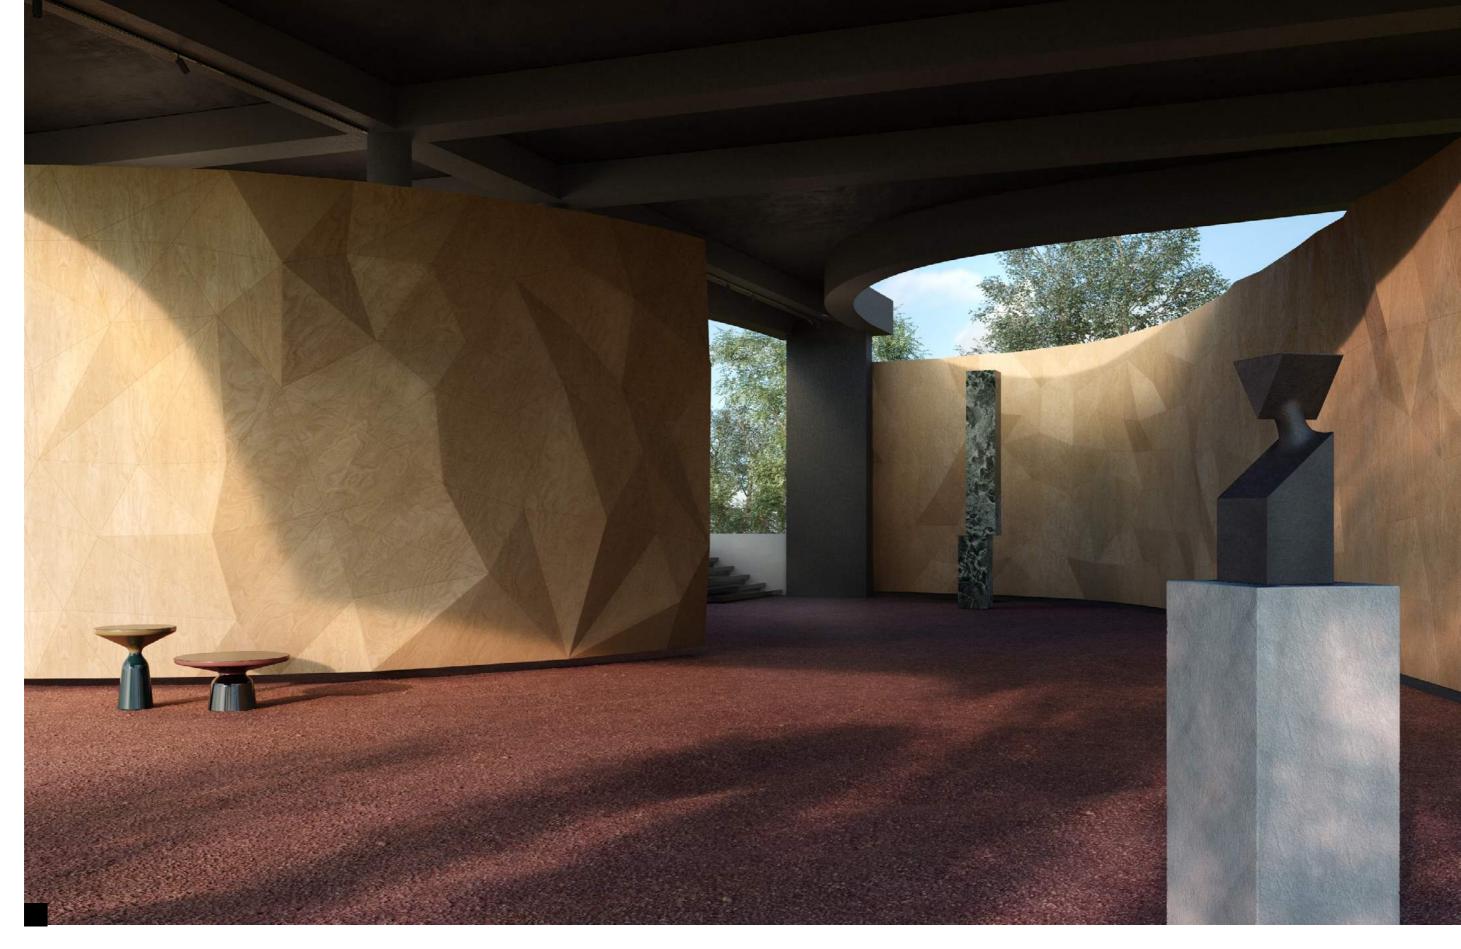

# #WELLNESS

**#INSTITUTIONAL**ROOM XIX OF UN PALACE, SWITZERLAND

Wall and ceiling application Tailor Made Service

#### ROOM XIX OF UN PALACE, SWITZERLAND

Wall and ceiling application
Tailor Made Service
Lightning and aeration systems integrations
Varnished okoume

Design by II Prisma