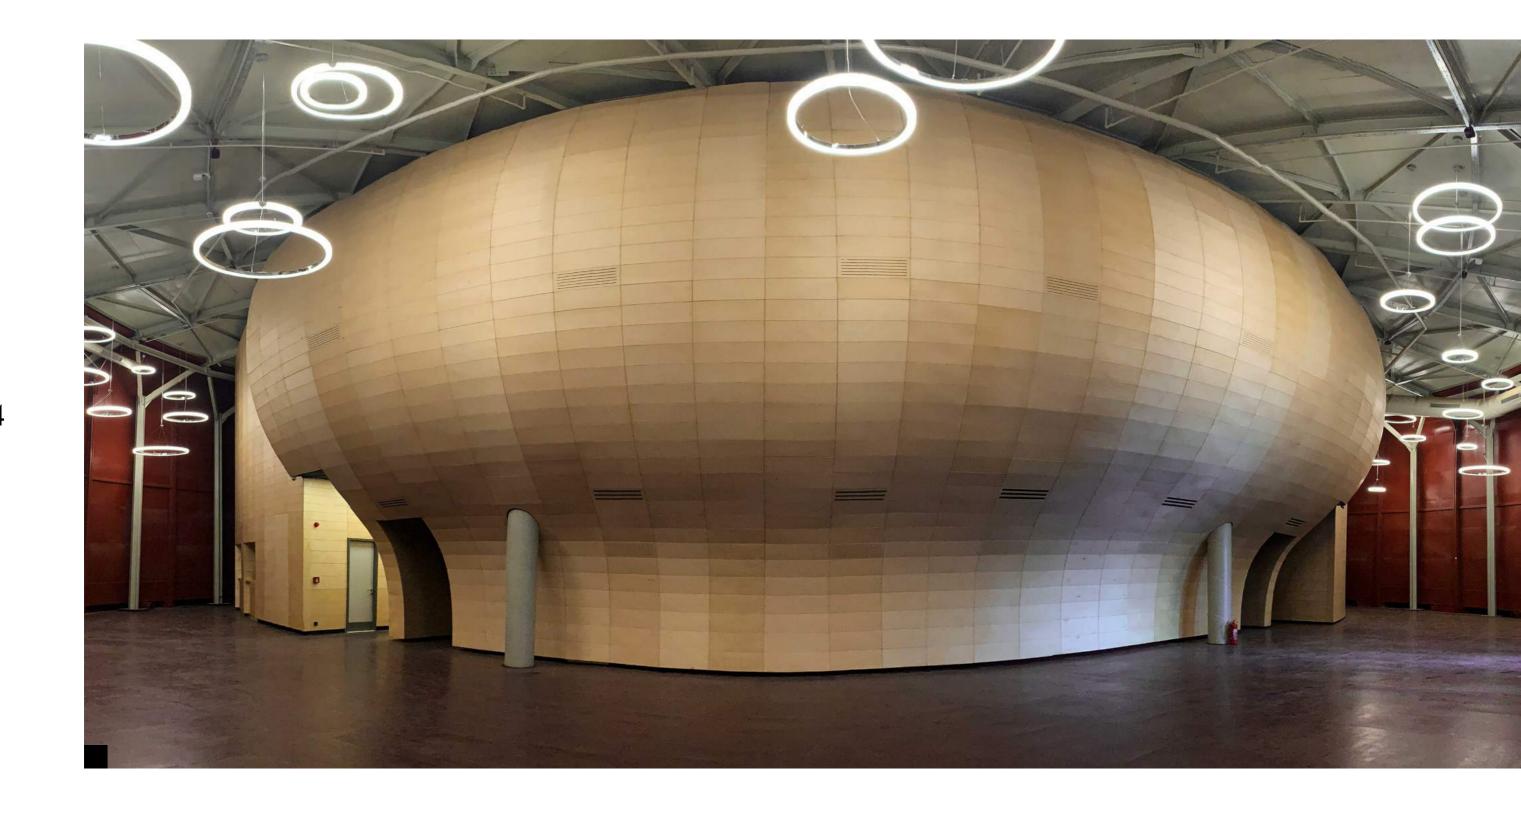

Lightning and aeration systems integrations
Veneered okoume

Design by Atelier Flow









### #WORKSPACE

Wall and ceiling application Tailor Made Service



### #WORKSPACE

Wall and ceiling application Tailor Made Service



### **#WORKSPACE #HOSPITALITY**

Wall application
Tailor Made Sevice
Glass integration









**#WORKSPACE #HOSPITALITY**BALLSTON POINT, USA

Wall and ceiling application Tailor Made Service

### BALLSTON POINT, USA

Wall and ceiling application Tailor Made Service Veneered birch

Design by Gensler









### **#WORKSPACE #HOSPITALITY**



Wall & ceiling application Fold and Mesh Panels

**Wall application**Fold Panels A-GAMI\_SA Acoustic treatment White laminate on grey MDF

**Ceiling application**Mesh Panels Basic A Light integration
Veneered plywood









**#PUBLIC SPACE**MUZE GAZHANE, TURKEY

### ROOM XIX OF UN PALACE, SWITZERLAND

## **Wall and ceiling application** Tailor Made Service

Varnished birch

Design by DS ARCHİTECTS

















### **#HOSPITALITY #RETAIL**

Wall application Fold Panels

Wall application
Fold Panels O-GAMI\_DO square
Ultra-thin reconstituted wood







# **#HOSPITALITY**Wall application Fold Panels

Wall application
Fold Panels U-GAMI\_FU
Lights integration
Veneered black MDF









Wall application Mesh Panels Decor B Printed plywood









#### #HOSPITALITY

Wall application Mesh Panels Classic D Ultra-thin reconstituted wood



#### **#HOSPITALITY #RETAIL**



# #HOSPITALITY



#### #HOSPITALITY



#### **#HOSPITALITY #RETAIL**



#### #WORKSPACE

Ceiling, wall and counter application Tailor Made