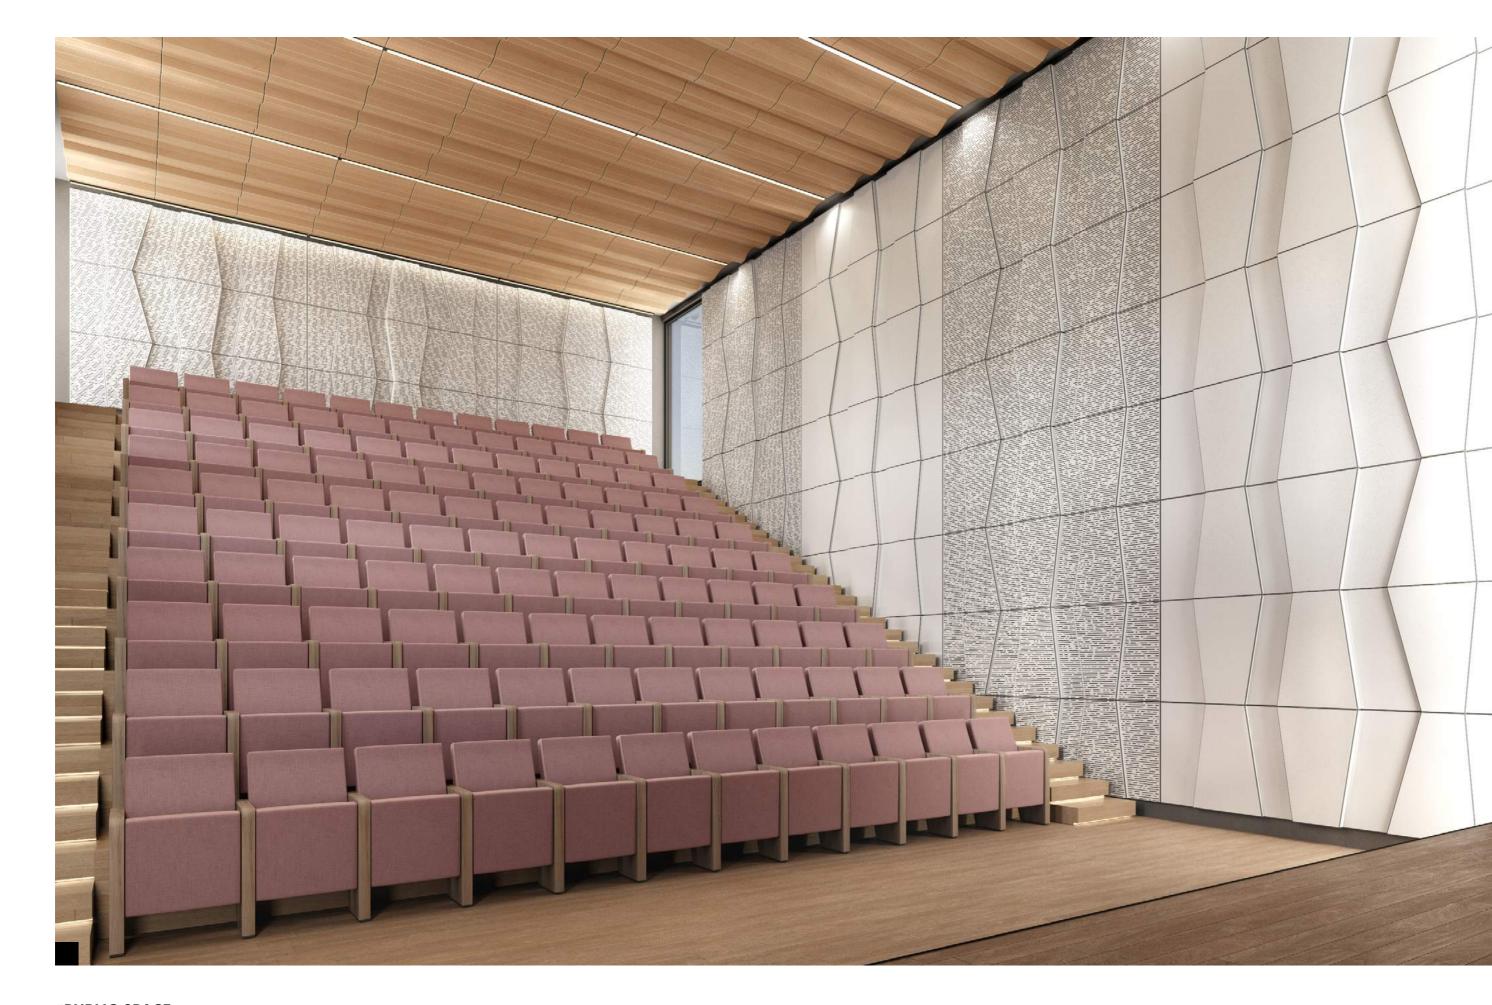

### ROOM XIX OF UN PALACE, SWITZERLAND

## **Wall and ceiling application** Tailor Made Service

Varnished birch

Design by DS ARCHİTECTS