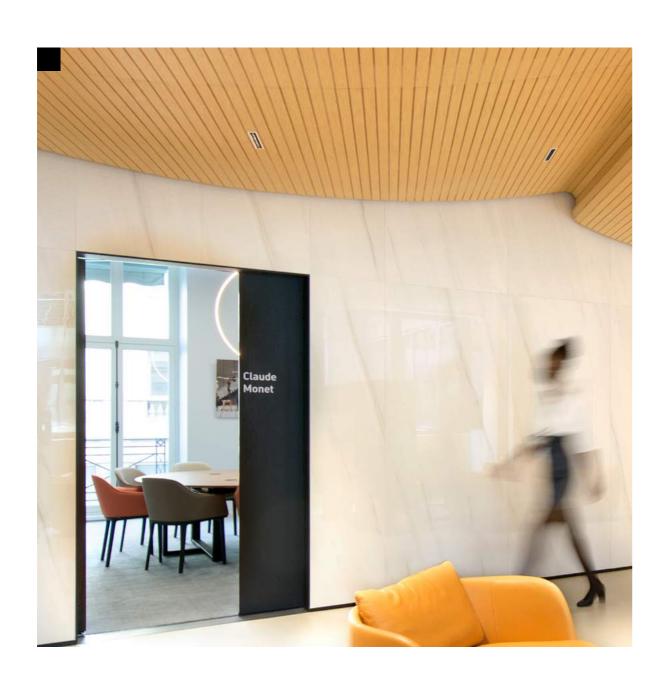

### #WORKSPACE

Wall and ceiling application Tailor Made Service

#### **#WORKSPACE**

Wall application Mesh Panels Basic B Laminated Grey MDF

**#WORKSPACE**ACCURACY, FRANCE

**C**eiling application Tailor Made Service

### ACCURACY, FRANCE

Ceiling application
Tailor Made Service
Lightning and aeration systems integrations
Veneered okoume

Design by Atelier Flow