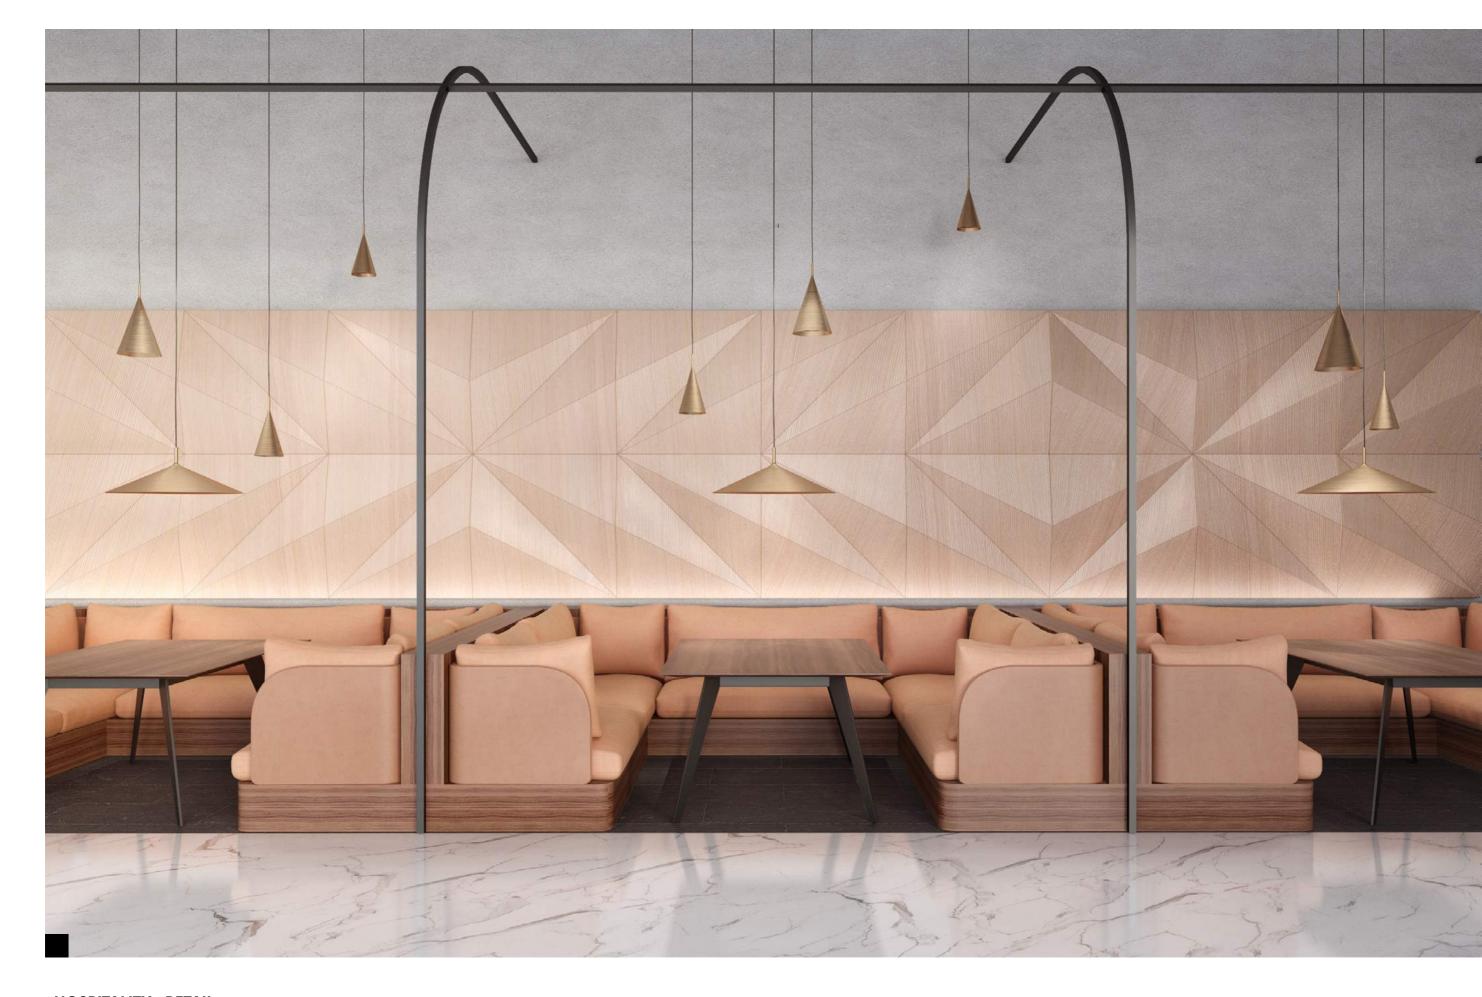

#### #HOSPITALITY

Wall application Mesh Panels Classic D Ultra-thin reconstituted wood