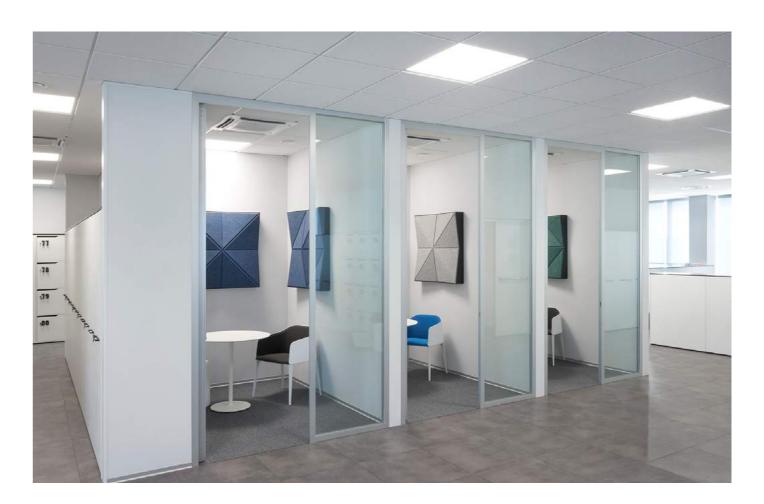

**Wall application — focus rooms**Fold Panels O-GAMI\_TO 01, 02 and 03 Grey, green and blue synthetic felt

Design by APIUC Architetti Associati and Matteo Lomaglio

**#WORKSPACE**WOLKSVAGEN FINANCIAL SERVICE, ITALY