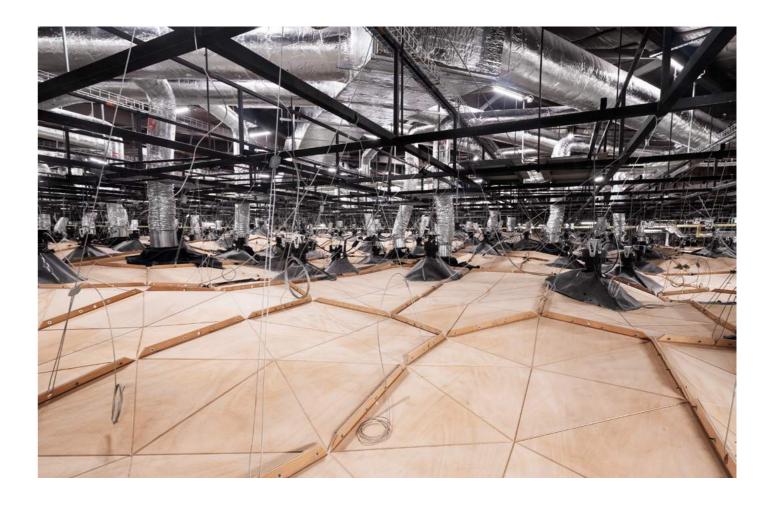

### ROOM XIX OF UN PALACE, SWITZERLAND

## **Wall and ceiling application** Tailor Made Service

Varnished birch

Design by DS ARCHİTECTS

# #WELLNESS

**#INSTITUTIONAL**ROOM XIX OF UN PALACE, SWITZERLAND

Wall and ceiling application Tailor Made Service

#### ROOM XIX OF UN PALACE, SWITZERLAND

Wall and ceiling application
Tailor Made Service
Lightning and aeration systems integrations
Varnished okoume

Design by II Prisma