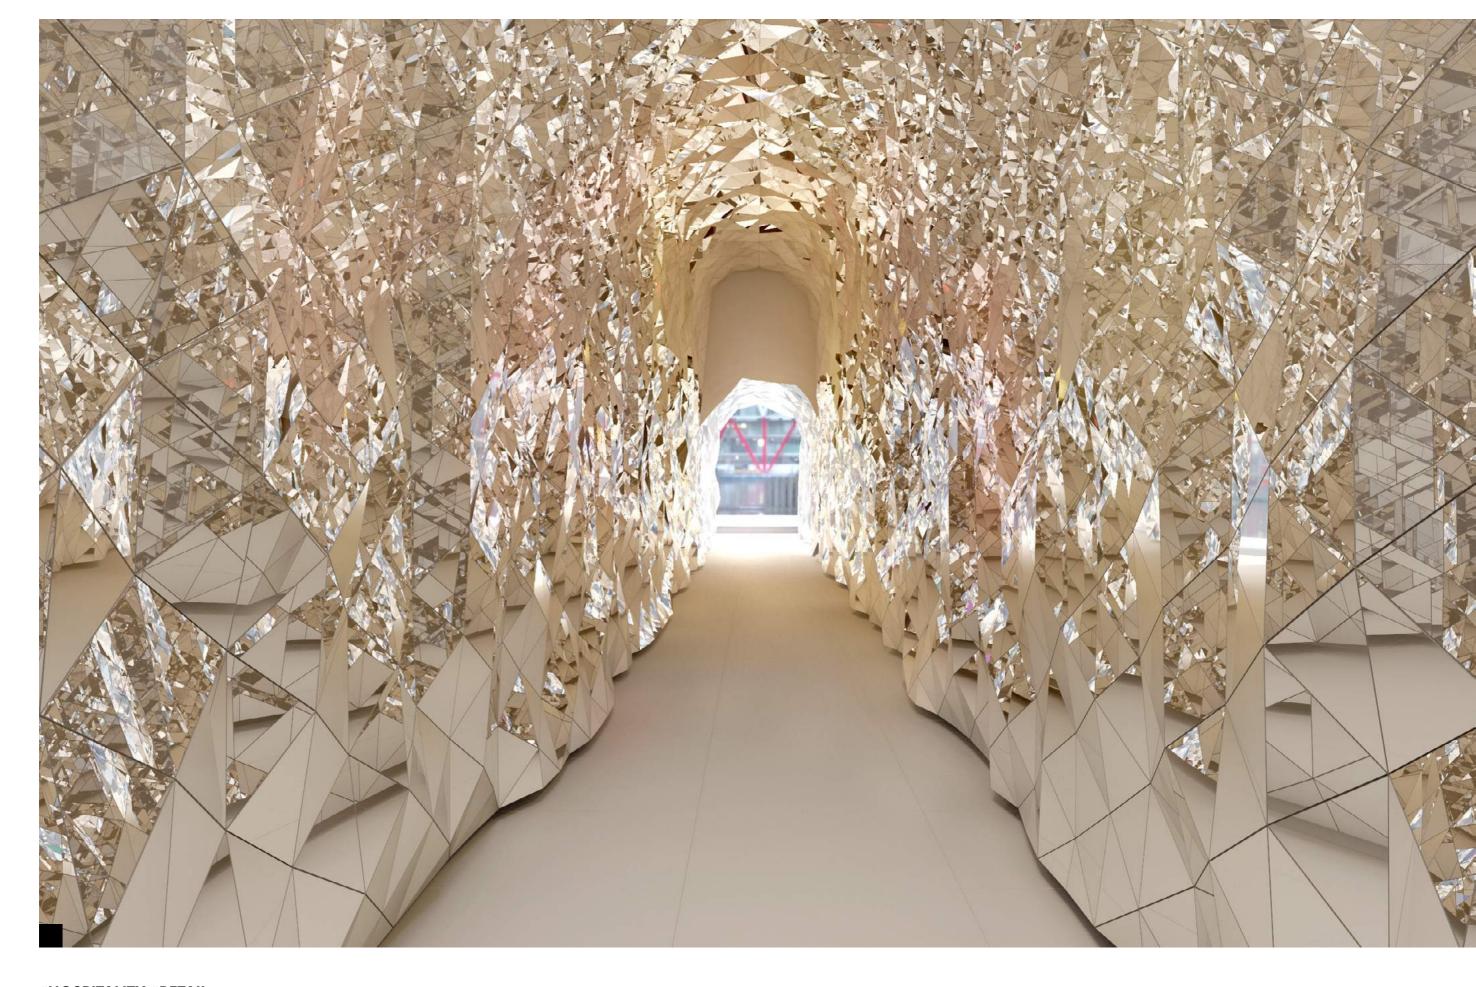

**#PUBLIC SPACE**MUZE GAZHANE, TURKEY

### ROOM XIX OF UN PALACE, SWITZERLAND

## **Wall and ceiling application** Tailor Made Service

Varnished birch

Design by DS ARCHİTECTS