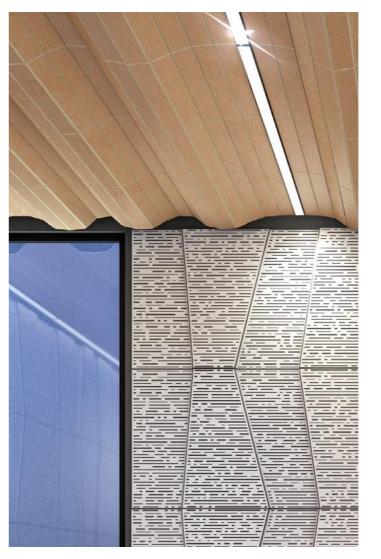

### ROOM XIX OF UN PALACE, SWITZERLAND

## **Wall and ceiling application** Tailor Made Service

Varnished birch

Design by DS ARCHİTECTS

# #WELLNESS

**#INSTITUTIONAL**ROOM XIX OF UN PALACE, SWITZERLAND

Wall and ceiling application Tailor Made Service

#### ROOM XIX OF UN PALACE, SWITZERLAND

Wall and ceiling application
Tailor Made Service
Lightning and aeration systems integrations
Varnished okoume

Design by II Prisma