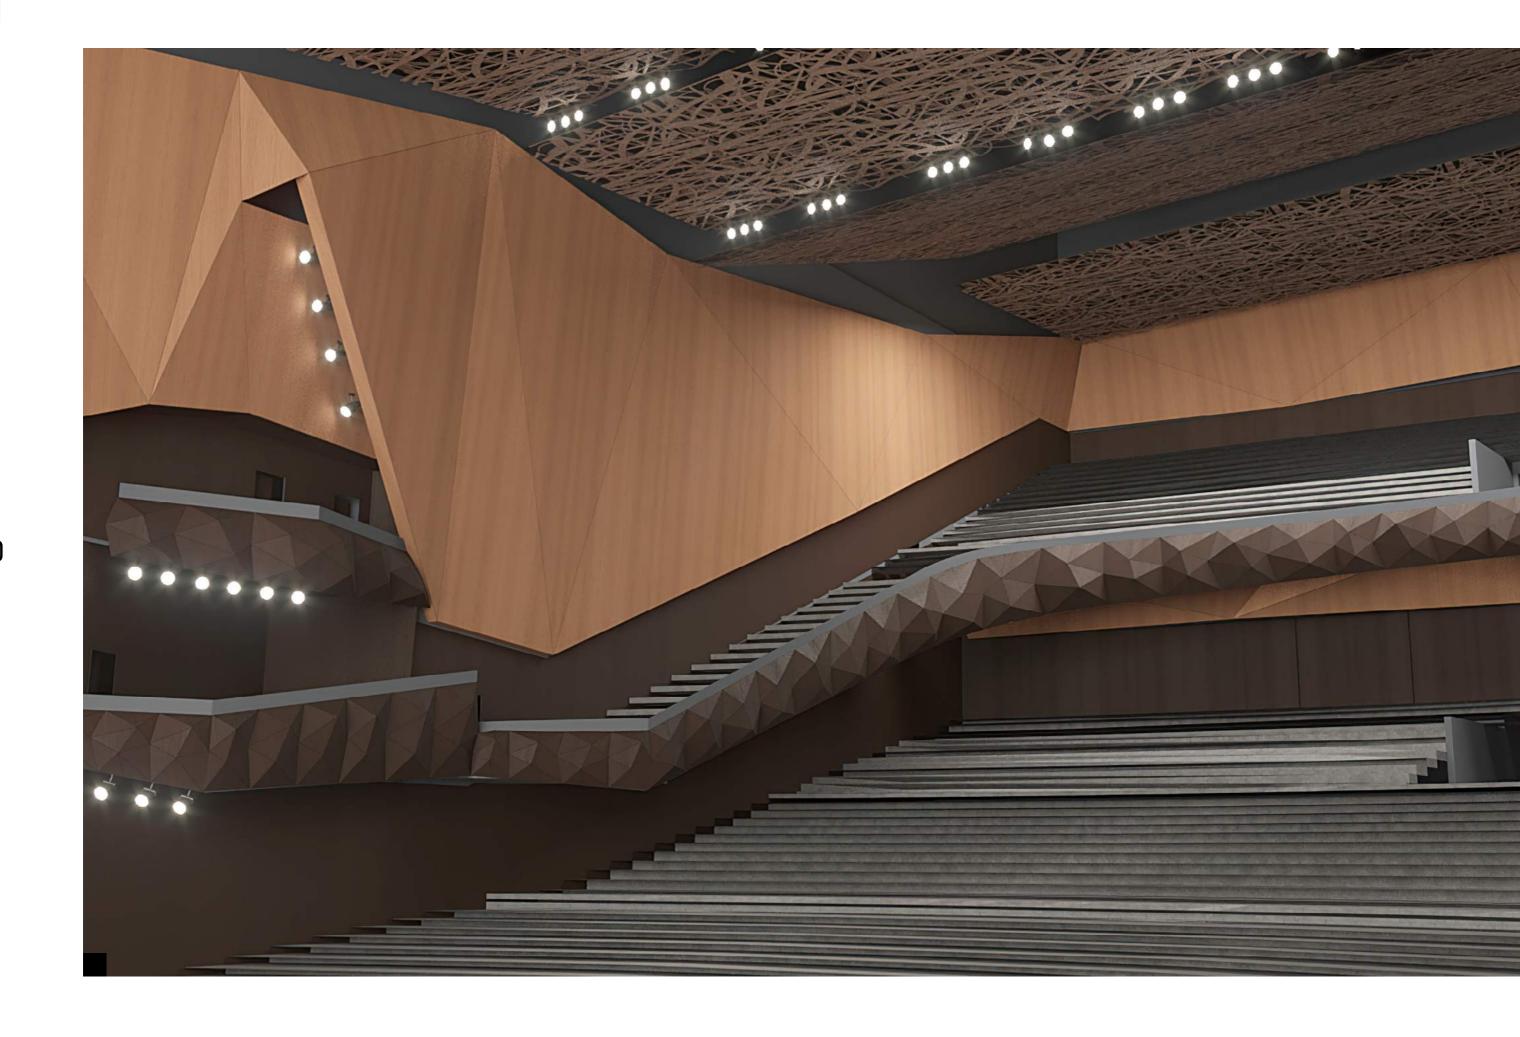

### ROOM XIX OF UN PALACE, SWITZERLAND

## **Wall and ceiling application** Tailor Made Service

Varnished birch

Design by DS ARCHİTECTS