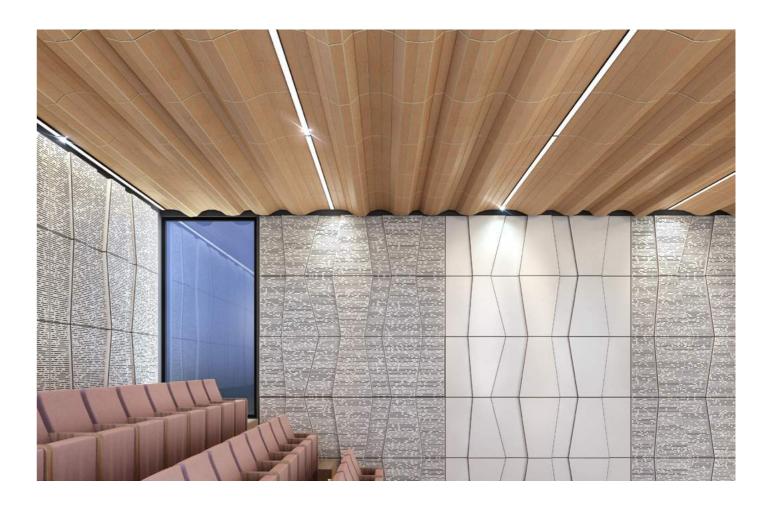

### ROOM XIX OF UN PALACE, SWITZERLAND

## **Wall and ceiling application** Tailor Made Service

Varnished birch

Design by DS ARCHİTECTS

# #WELLNESS

**#INSTITUTIONAL**ROOM XIX OF UN PALACE, SWITZERLAND

Wall and ceiling application Tailor Made Service

#### ROOM XIX OF UN PALACE, SWITZERLAND

Wall and ceiling application
Tailor Made Service
Lightning and aeration systems integrations
Varnished okoume

Design by II Prisma