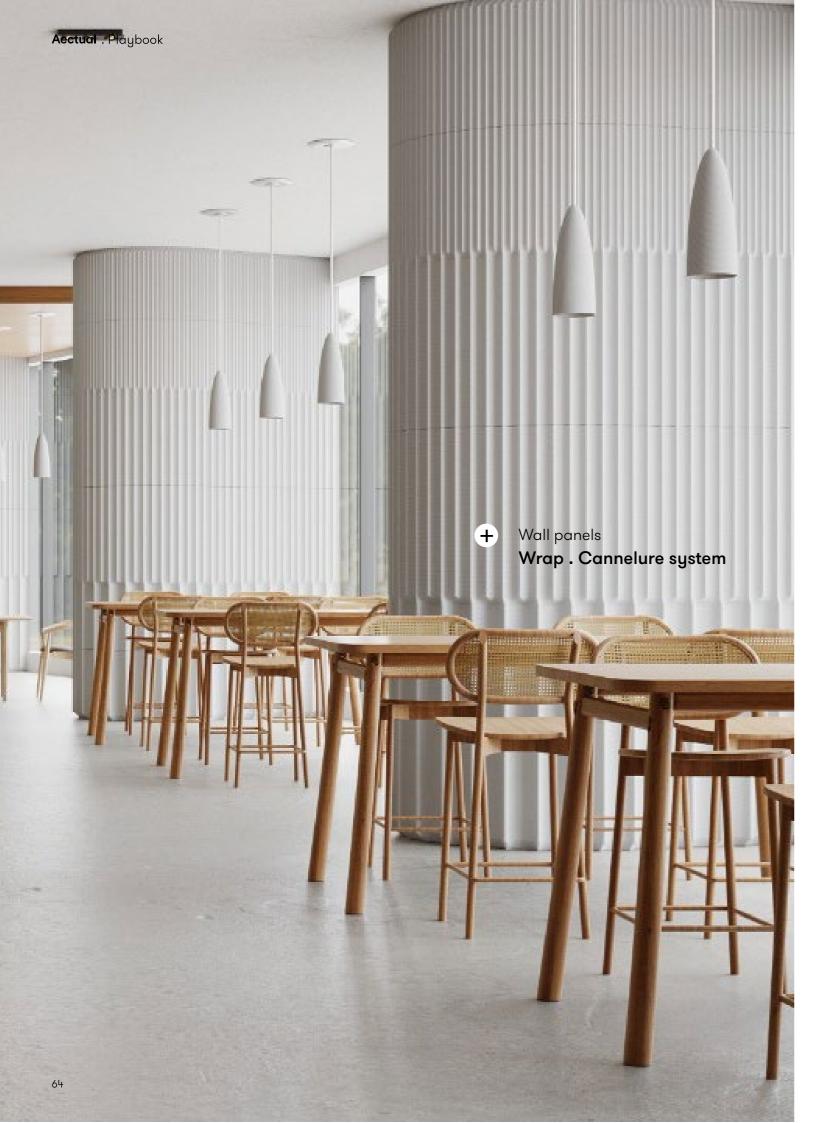

# Wrap.

Window panels, Column Coverings, Furniture object, Temporary facades

The Wrap . system allows you to fully shape wall panels to your functional and aesthetic needs. You can 'wrap' interiors and objects to create a totally bespoke finish. Benefit from the freedom of form and integrate functions such as seating, shelving and product displays, into one wall element. Easy to adapt to every size of space and available in your color of choice.

#### **Products line**

Halfpipe

Pleat

Drape

Cannelure

www.aectual.com/systems/wrap-cannelure