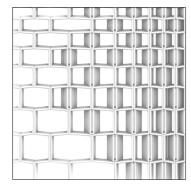

# Pixel.

Partition screens, Window coverings

The Pixel . system is an adaptive & transparent spatial divider system suitable for a wide range of settings. Its screens achieve modern expression through abstract patterns and bring a subtle level of privacy. Every pixel in the surface can be open or closed, casting decorative shadows, and giving structure to a floorplan. You can create infinite patterns & symbols based on your design, in line with your space & brand, and realize your own unique signature aesthetic. Scalable to every area size and available in your color of choice.

#### **Product line**

Brick

www.aectual.com/systems/pixel-brick