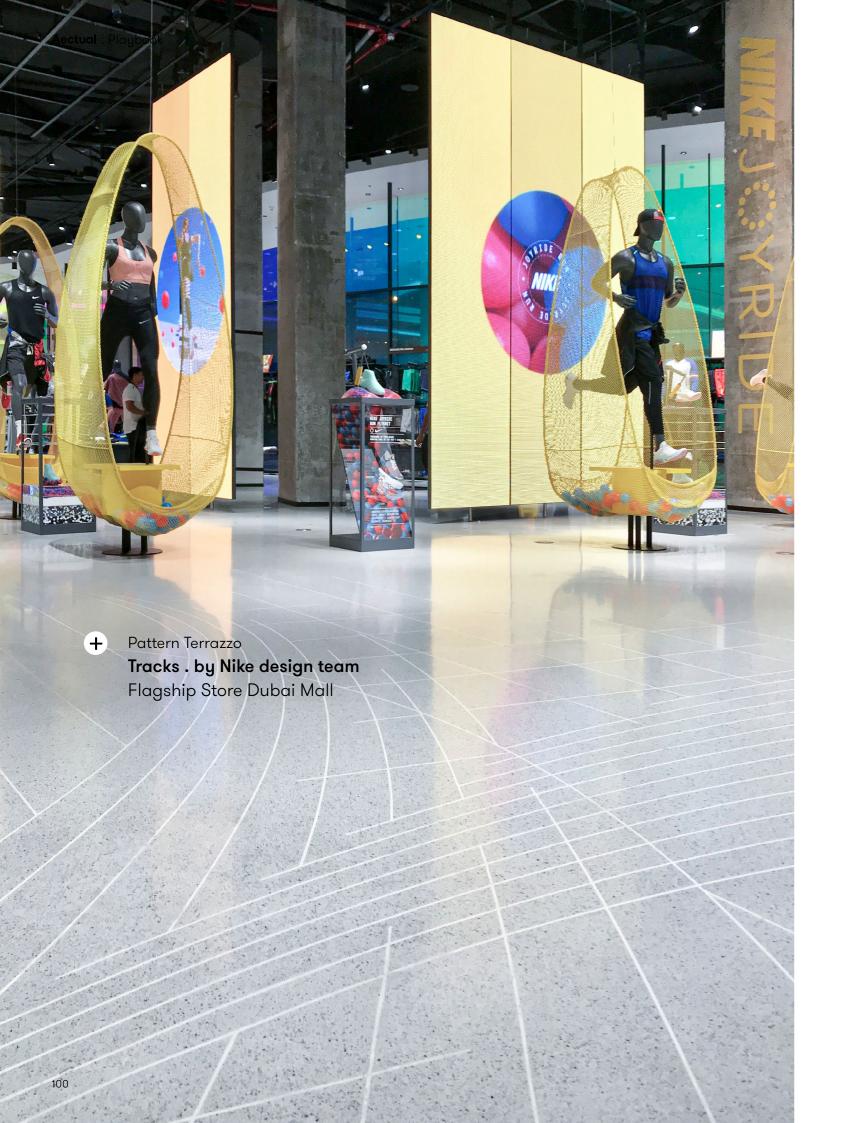

#### Seamless hardfloor

Products: Pattern Terrazzo X Durabella

+ www.aectual.com/systems/pattern-terrazzo

#### Pattern Terrazzo X Durabella

Flooring, Wall panels

This indoor floor combines unique 3D printed patterns with a bio-based terrazzo infill, resulting in a seamless floor with your own unique pattern. It offers endless opportunities to integrate storytelling into your flooring design. The floor is poured on-site, has better acoustic performance and crack resistance than conventional cement-based terrazzo, and is carbon negative.

#### **Product line**

Design your own pattern

www.aectual.com/systems/pattern-terrazzo