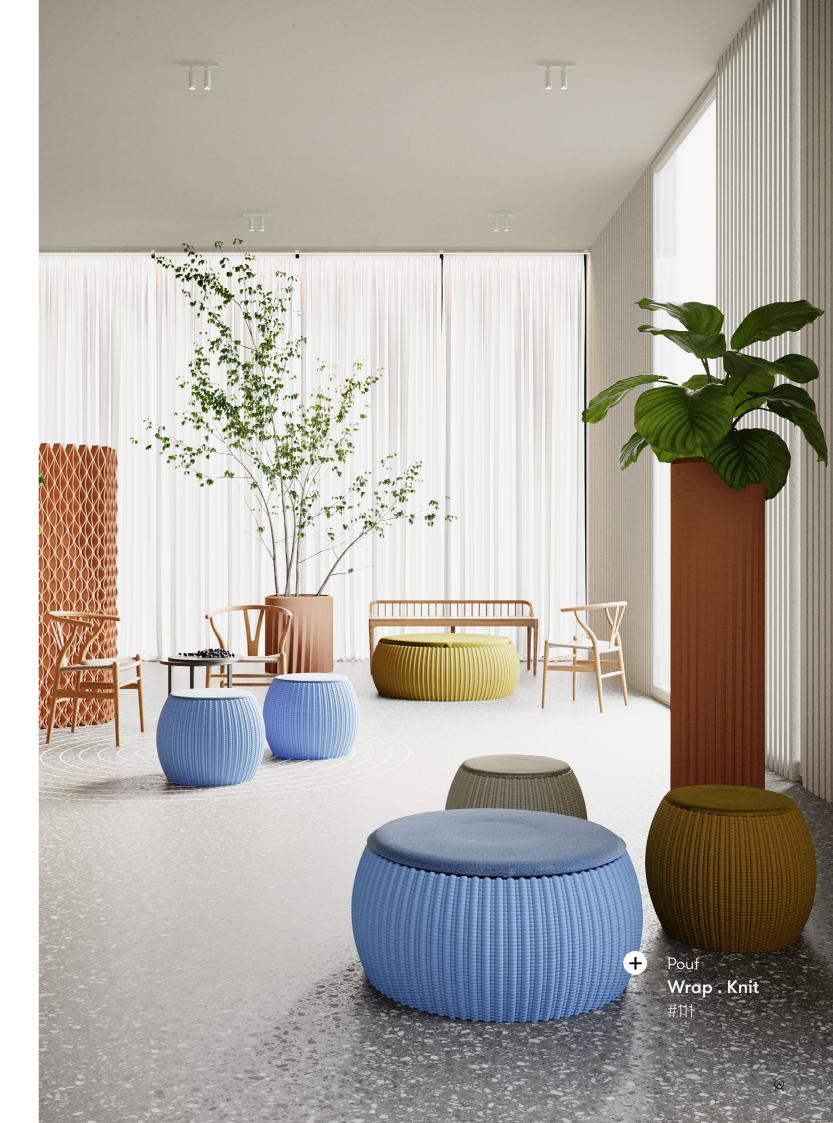

## **Puff Poufs**

Interiors

From afar, the Puff Poufs remind somewhat of cacti, but these poufs are far more comfortable. They can be used as a seating element or coffee table and come in variable sizes that can be endlessly configured to taste.

#### **Product line**

Knit

+ www.aectual.com/