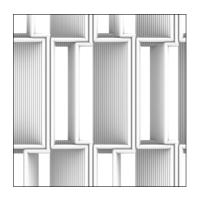

# Pixel.

Partition screens, Window coverings

The Pixel . system is an adaptive & transparent spatial divider system suitable for a wide range of settings. Its screens achieve modern expression through abstract patterns and bring a subtle level of privacy. Every pixel in the surface can be open or closed, casting decorative shadows, and giving structure to a floorplan. You can create infinite patterns & symbols based on your design, in line with your space & brand, and realize your own unique signature aesthetic. Scalable to every area size and available in your color of choice.

#### **Product line**

Brick

www.aectual.com/systems/pixel-brick