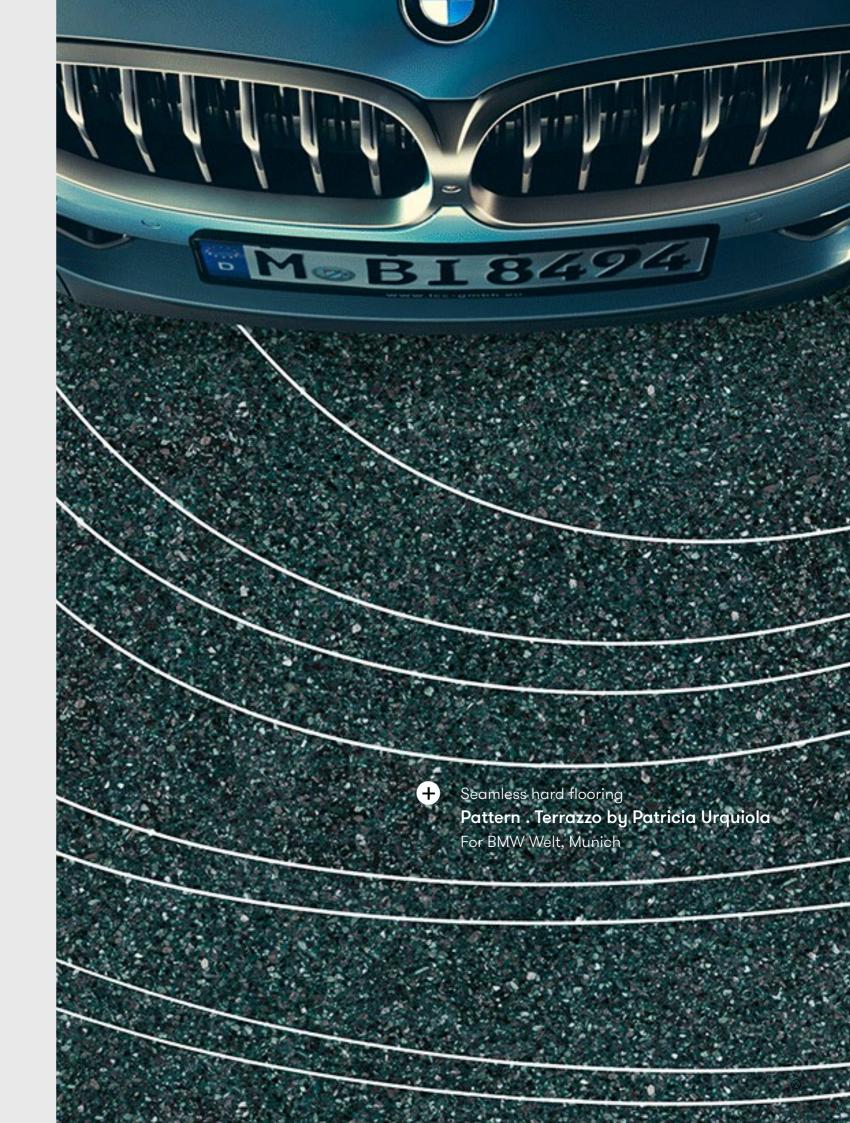

#### Seamless hardfloor

Products: Pattern Terrazzo X Durabella

+ www.aectual.com/systems/pattern-terrazzo

#### Pattern Terrazzo X Durabella

Flooring, Wall panels

This indoor floor combines unique 3D printed patterns with a bio-based terrazzo infill, resulting in a seamless floor with your own unique pattern. It offers endless opportunities to integrate storytelling into your flooring design. The floor is poured on-site, has better acoustic performance and crack resistance than conventional cement-based terrazzo, and is carbon negative.

#### **Product line**

Design your own pattern

www.aectual.com/systems/pattern-terrazzo