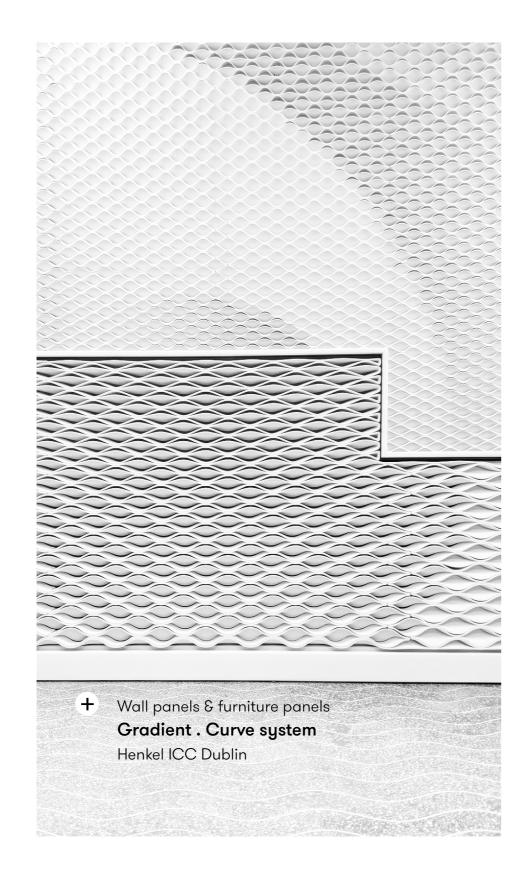

# Gradient.

Screens, Window coverings, Wall panels, Furniture panels, Outdoor canopies

The Gradient system plays with light & privacy through adaptive patterns that gradually open and close. Every cell in this product has a louver that can be positioned at an exact angle. This allows you to create bespoke graphic and brand designs, precise sun shading, and play with privacy. Use it as hanging screens to provide tailored shade in front of windows, or self-standing room divider. Scalable to every area size and available in your color of choice.

#### **Product line**

Curve No.

Nazka

Diamond

 $^{26}$ 