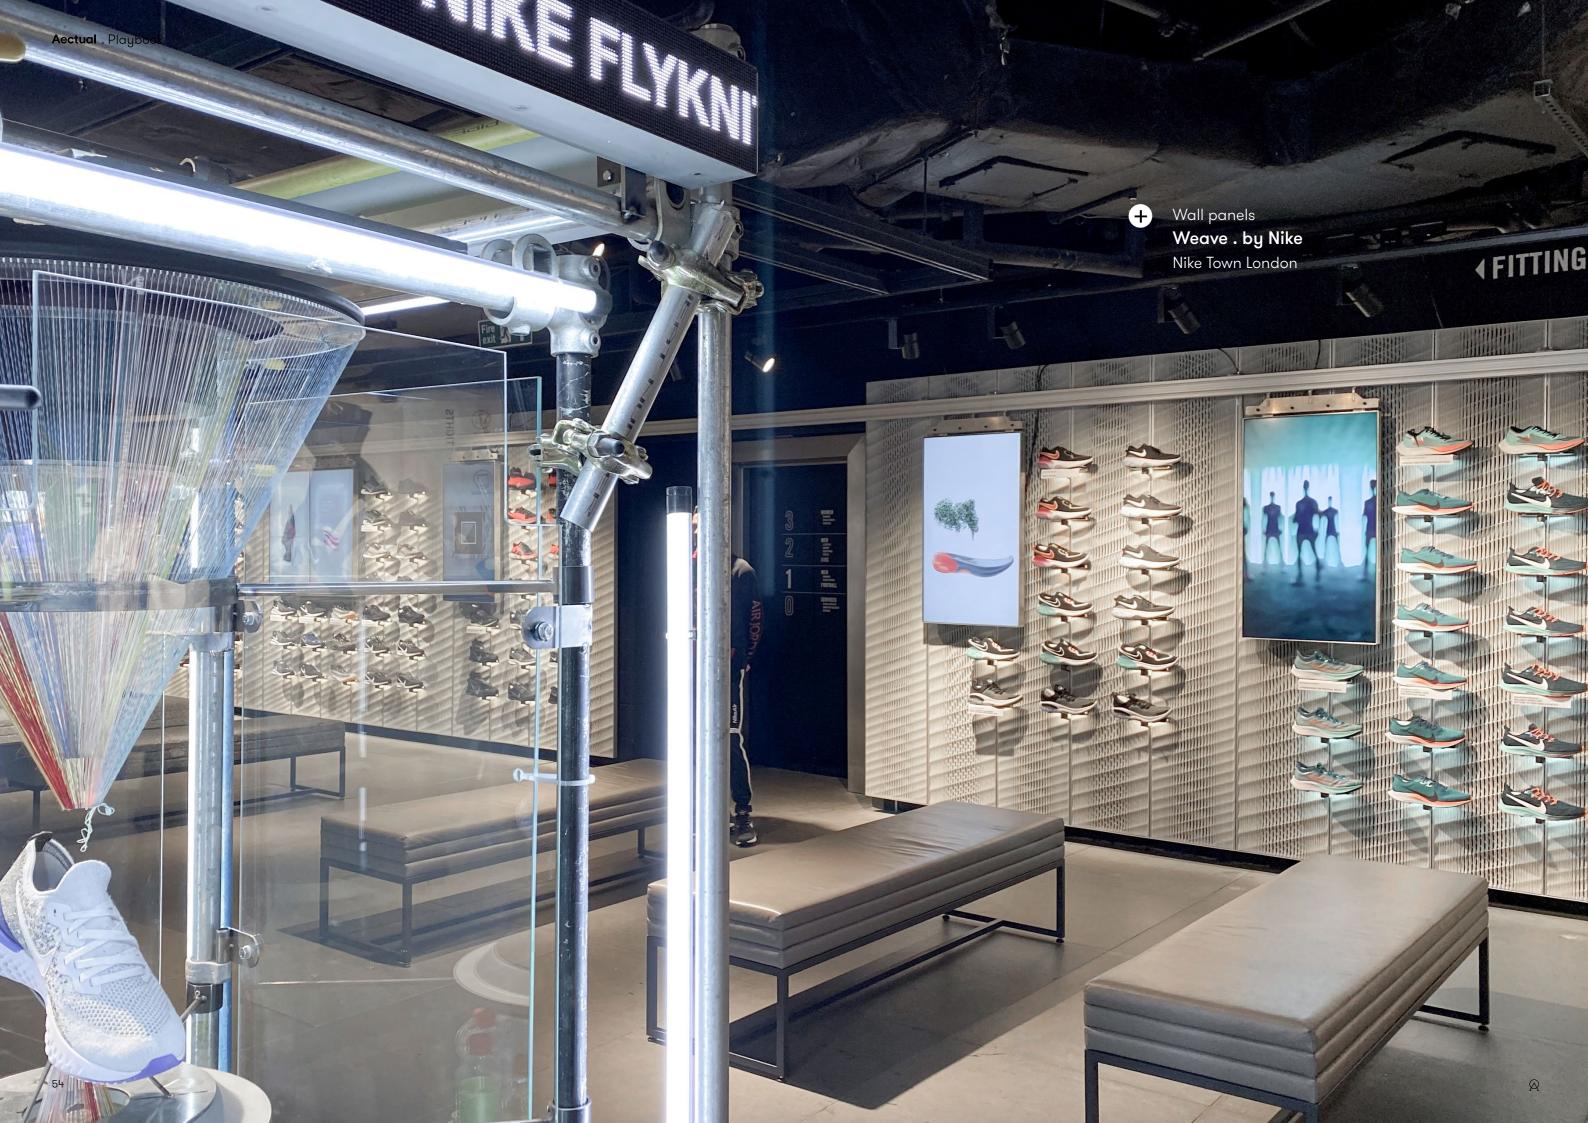

# Weave.

Screens, Wall panels, Furniture panels, Acoustic, Temporary Facades

The Weave . system combines the speed and strength of 3D printing with the art of weaving, resulting in flexible and versatile panels with a woven texture that bring depth to any space. They are built up from three overlaying juxtaposed 3D printed patterns, that you can customize yourself. Add our acoustically performative felt made from recycled PET for additional acoustical optimization. Scalable to every size of space and available in your color of choice.

#### **Product line**

Moiré

www.aectual.com/systems/weave-moire