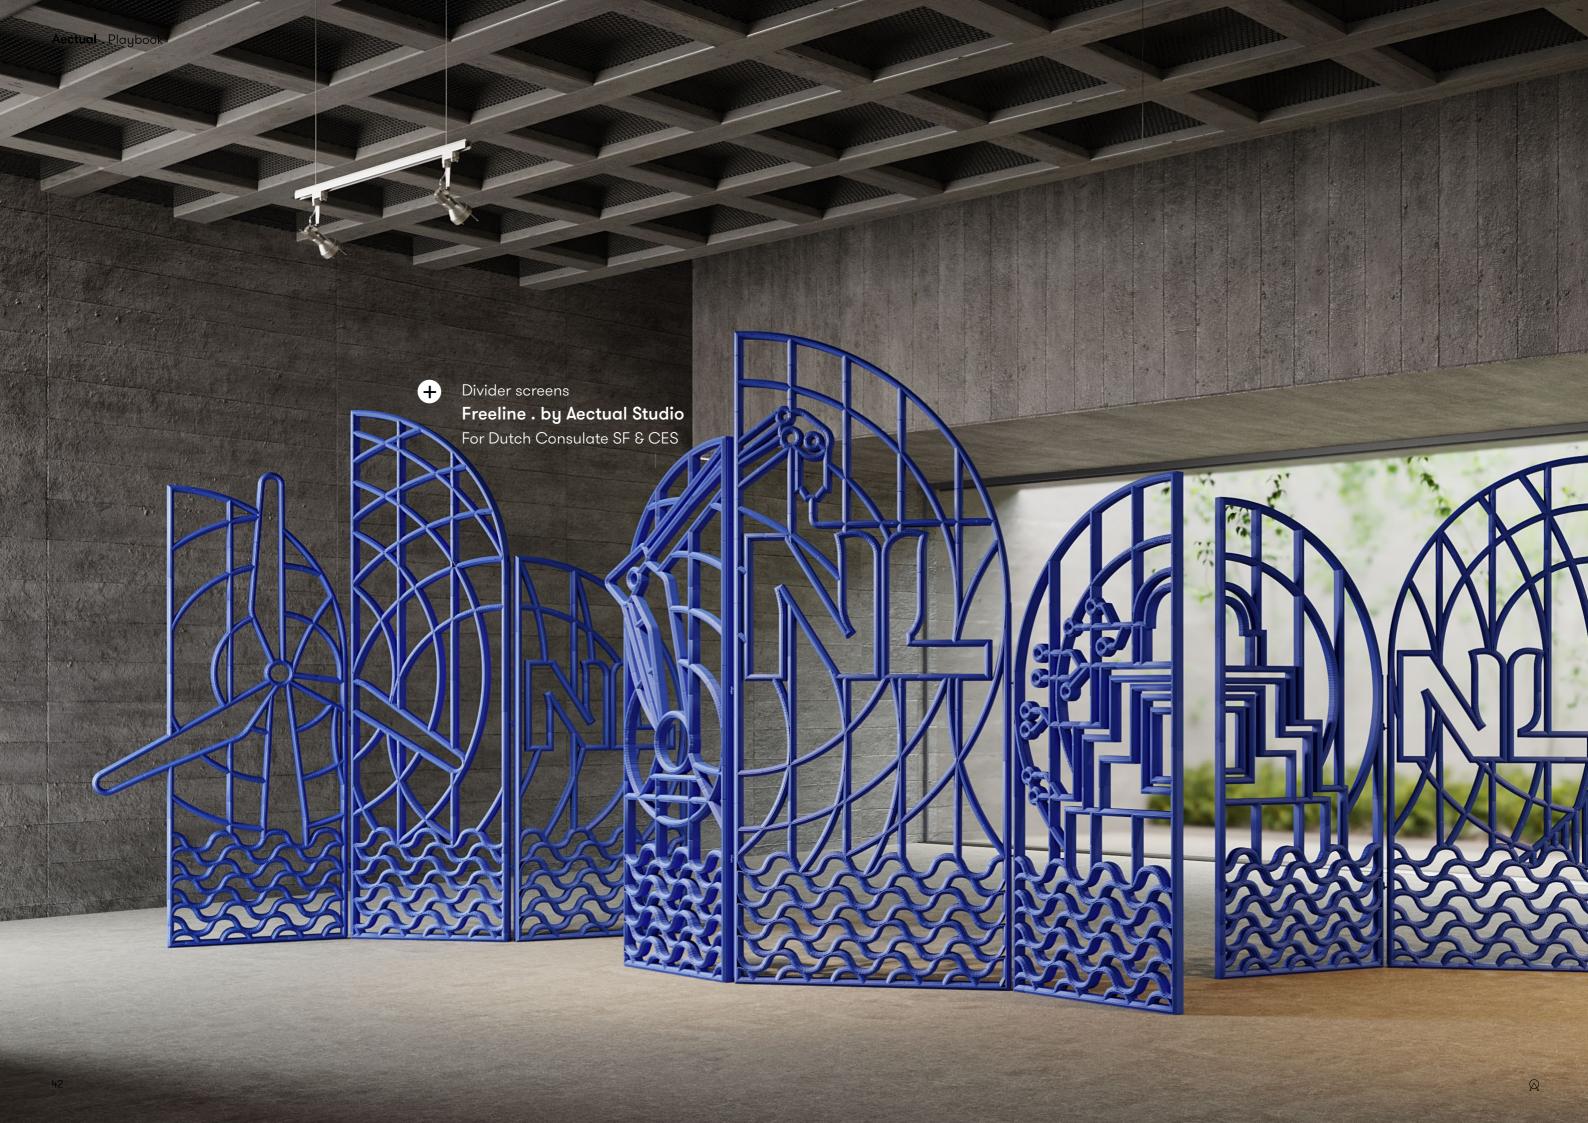

# Freeline.

Partition screens

With this screen system you can create unique graphics in 3D. It brings endless design opportunities to integrate storytelling in your interior design or event. Create custom pattern, logo's, pictograms, or create bespoke wayfinding for optimal routing.

#### **Product line**

Design your own pattern