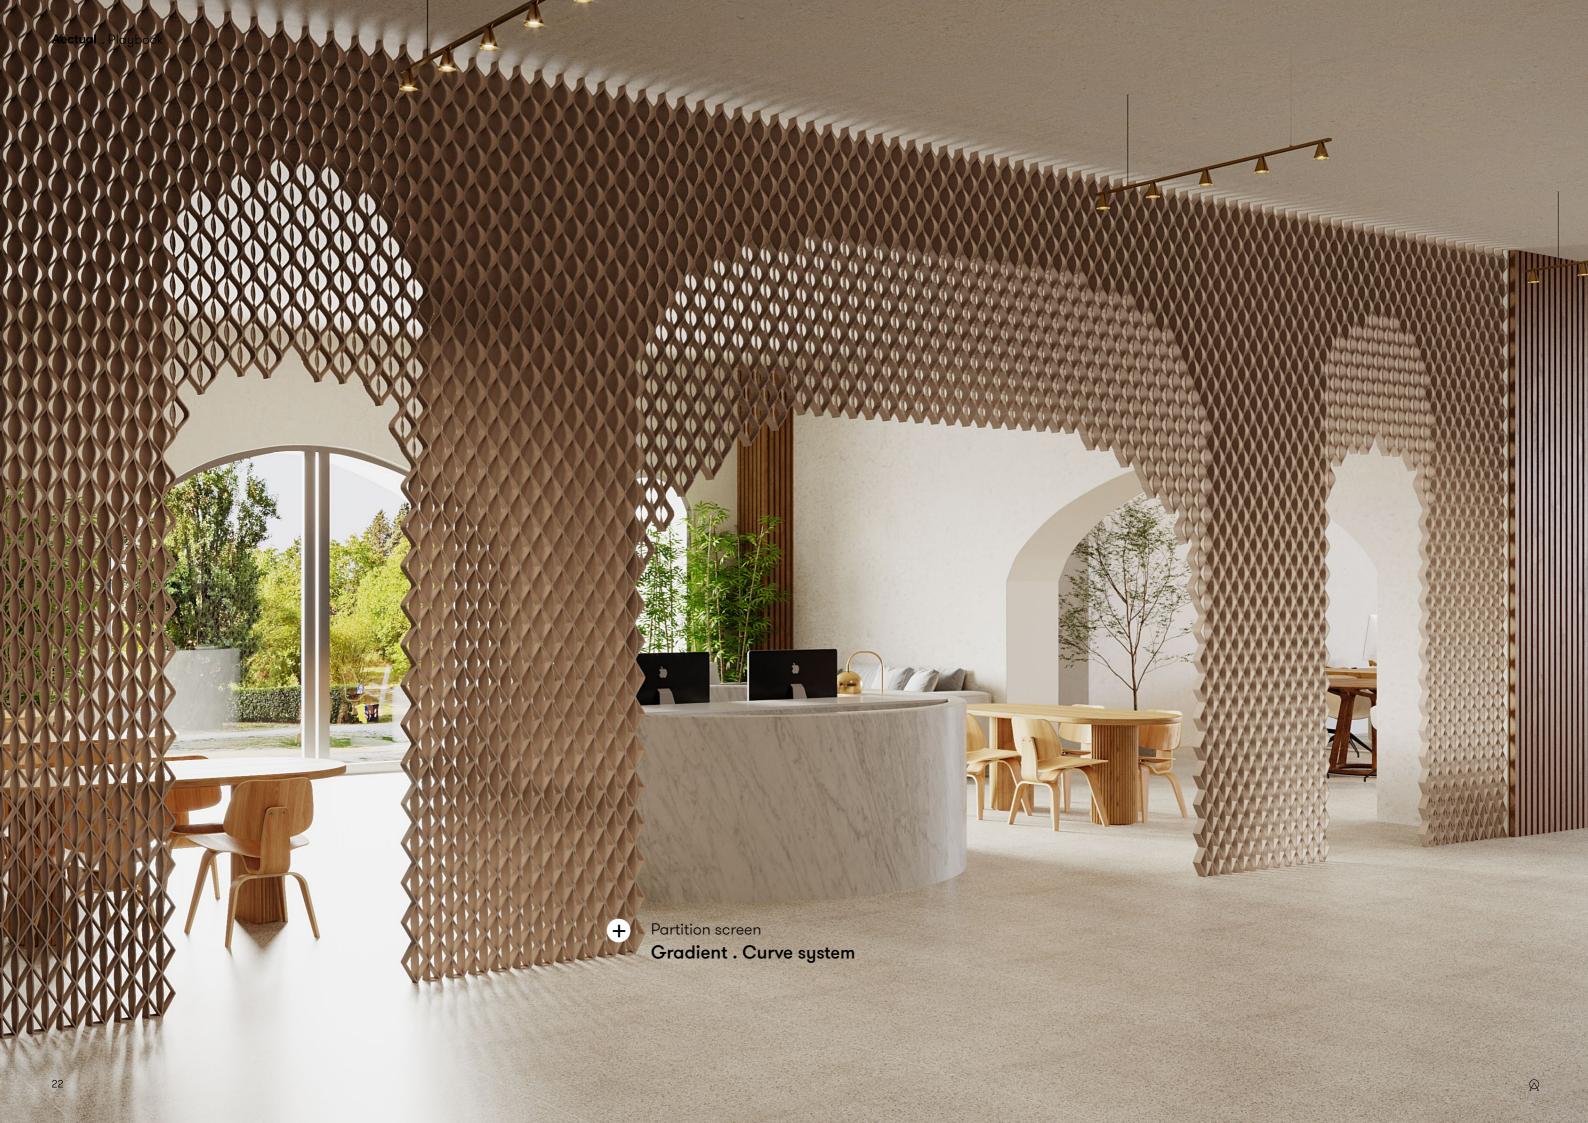

# Gradient.

Screens, Window coverings, Wall panels, Furniture panels, Outdoor canopies

The Gradient system plays with light & privacy through adaptive patterns that gradually open and close. Every cell in this product has a louver that can be positioned at an exact angle. This allows you to create bespoke graphic and brand designs, precise sun shading, and play with privacy. Use it as hanging screens to provide tailored shade in front of windows, or self-standing room divider. Scalable to every area size and available in your color of choice.

#### **Product line**

Curve No.

Nazka

Diamond

 $^{26}$ 