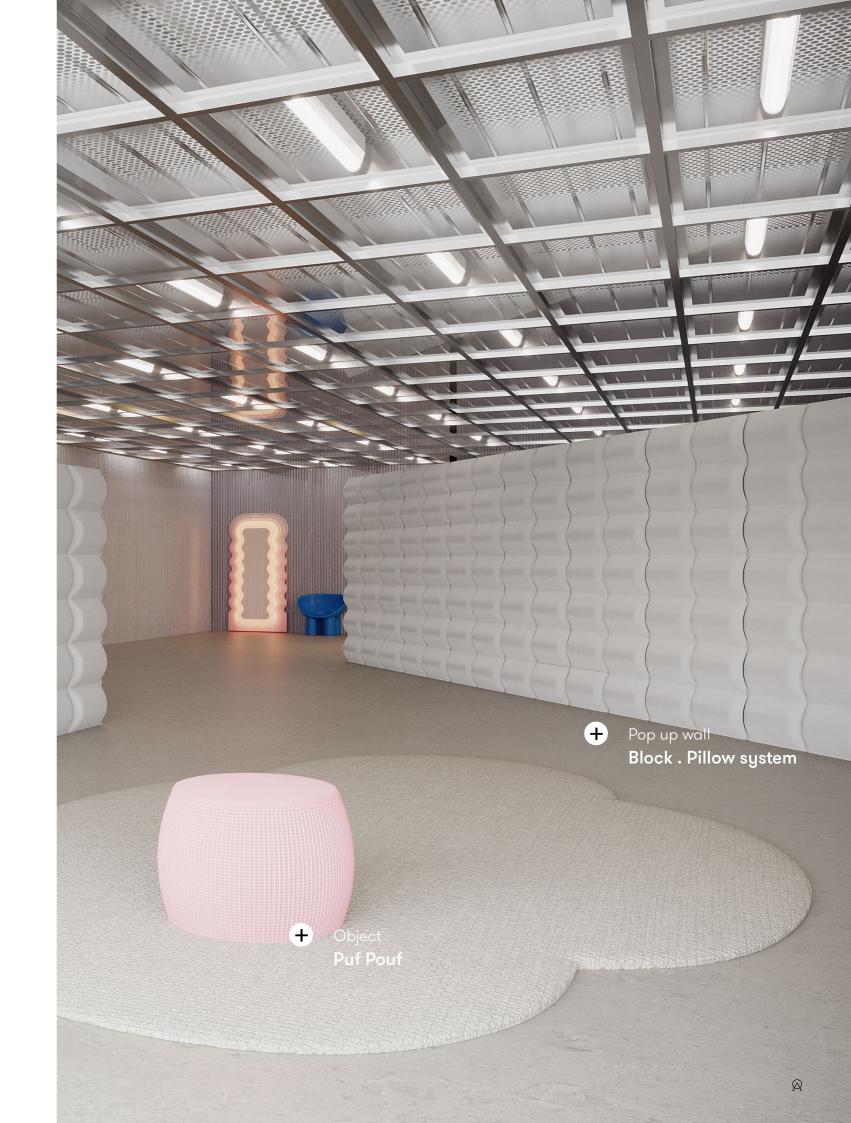

### Block.

Wall panels, Furniture object

The Block . system is a versatile wall solution that can be used as a free-standing partition wall as well as a cladding panel. Its soft forms optimize acoustics and make a fun contrast with its solid surface. Use it to define enclosed meeting areas or as a statement freestanding divider. Customize to your required size and preferred color.

#### **Product line**

Pillow

Drape

## **Puff Poufs**

Interiors

From afar, the Puff Poufs remind somewhat of cacti, but these poufs are far more comfortable. They can be used as a seating element or coffee table and come in variable sizes that can be endlessly configured to taste.

#### **Product line**

Knit

+ www.aectual.com/