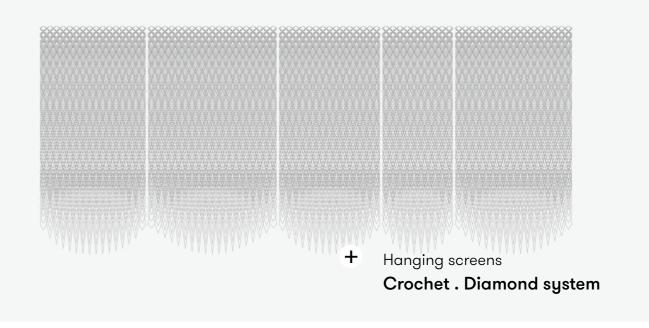

## Hanging screens

Products: Pixel, Weave, Origami, Mesh, Crochet

# Crochet.

Partition screens, Wall panels

The notion of 'architectural intimacy' inspired the design of the Crochet . system . The 3D printing technique is applied in such a way that an almost crocheted effect appears, creating a tactile and flexible structural fabric. The system brings a high level of privacy and is perfect for creating intimate settings in a larger space or enhancing atmosphere as unique wall paneling.

#### **Product line**

Diamond

www.aectual.com/systems/crochet-diamond