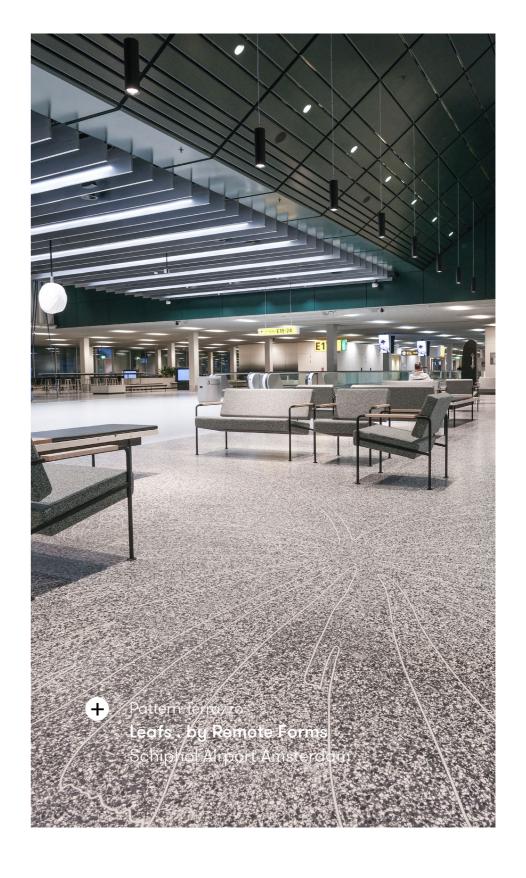

Freeline

Productline: Create your own

Wrap

Productline: Cannelure, Pleat, Drape, Halfpipe

Soundwave

Productline: Vertical, Horizontal

Pattern Terrazzo

Productline: Upload yours

#### Seamless hardfloor

Products: Pattern Terrazzo X Durabella

+ www.aectual.com/systems/pattern-terrazzo

#### Pattern Terrazzo X Durabella

Flooring, Wall panels

This indoor floor combines unique 3D printed patterns with a bio-based terrazzo infill, resulting in a seamless floor with your own unique pattern. It offers endless opportunities to integrate storytelling into your flooring design. The floor is poured on-site, has better acoustic performance and crack resistance than conventional cement-based terrazzo, and is carbon negative.

#### **Product line**

Design your own pattern

www.aectual.com/systems/pattern-terrazzo