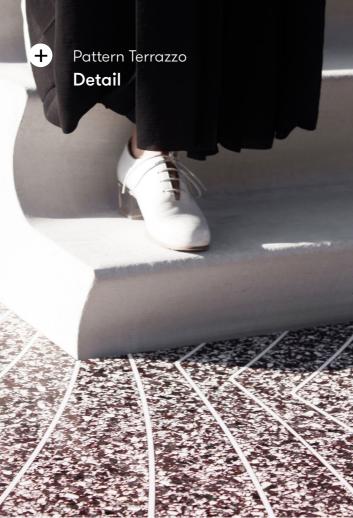

#### Seamless hardfloor

Products: Pattern Terrazzo X Durabella

+ www.aectual.com/systems/pattern-terrazzo

#### Pattern Terrazzo X Durabella

Flooring, Wall panels

This indoor floor combines unique 3D printed patterns with a bio-based terrazzo infill, resulting in a seamless floor with your own unique pattern. It offers endless opportunities to integrate storytelling into your flooring design. The floor is poured on-site, has better acoustic performance and crack resistance than conventional cement-based terrazzo, and is carbon negative.

#### **Product line**

Design your own pattern

www.aectual.com/systems/pattern-terrazzo