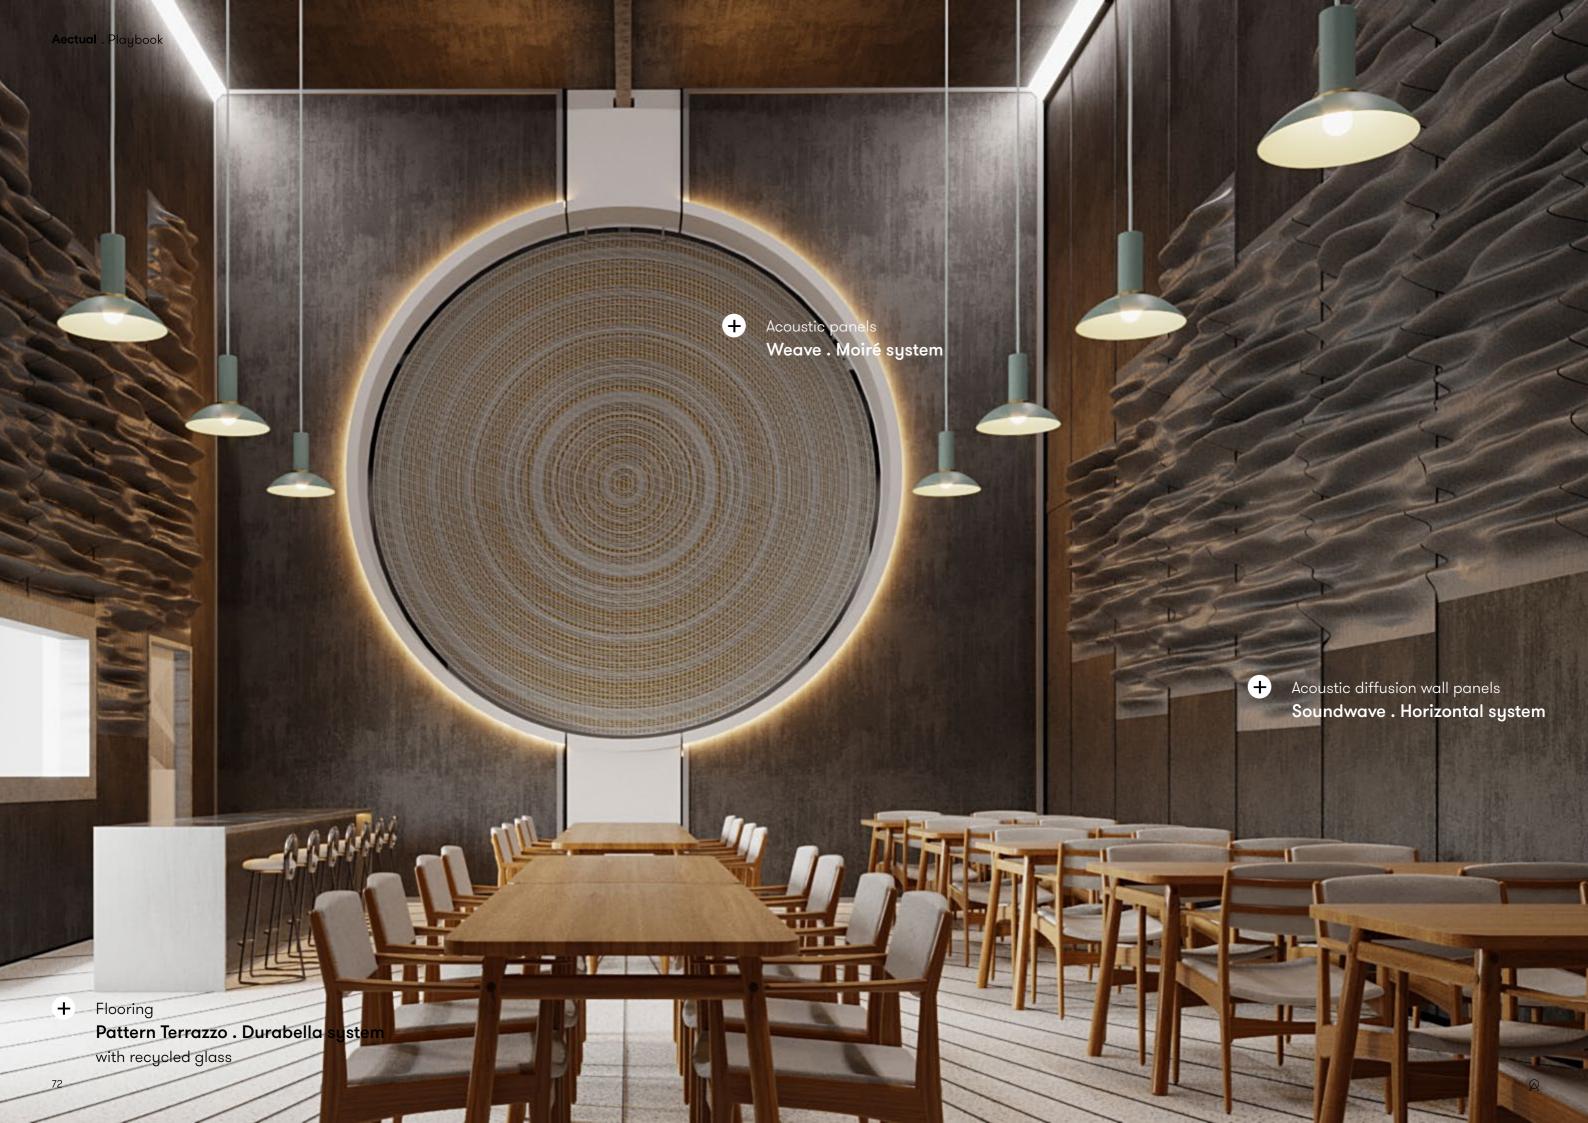

# Weave.

Screens, Wall panels, Furniture panels, Acoustic, Temporary Facades

The Weave . system combines the speed and strength of 3D printing with the art of weaving, resulting in flexible and versatile panels with a woven texture that bring depth to any space. They are built up from three overlaying juxtaposed 3D printed patterns, that you can customize yourself. Add our acoustically performative felt made from recycled PET for additional acoustical optimization. Scalable to every size of space and available in your color of choice.

#### **Product line**

Moiré

www.aectual.com/systems/weave-moire

# Soundwave.

Wall panels, Acoustic, Furniture object

The wave-shapes of the Soundwave . system are generated specifically to create optimal acoustic diffusion in your space. The acoustic diffusion panels enhance speaker intelligibility by reducing echoes and hard specular reflections to create a pleasant acoustic living and working environment. Use as a fully tailored wall covering, combine with even panels, or use as individual eye catcher.

#### **Product line**

Vertical

Horizontal

70