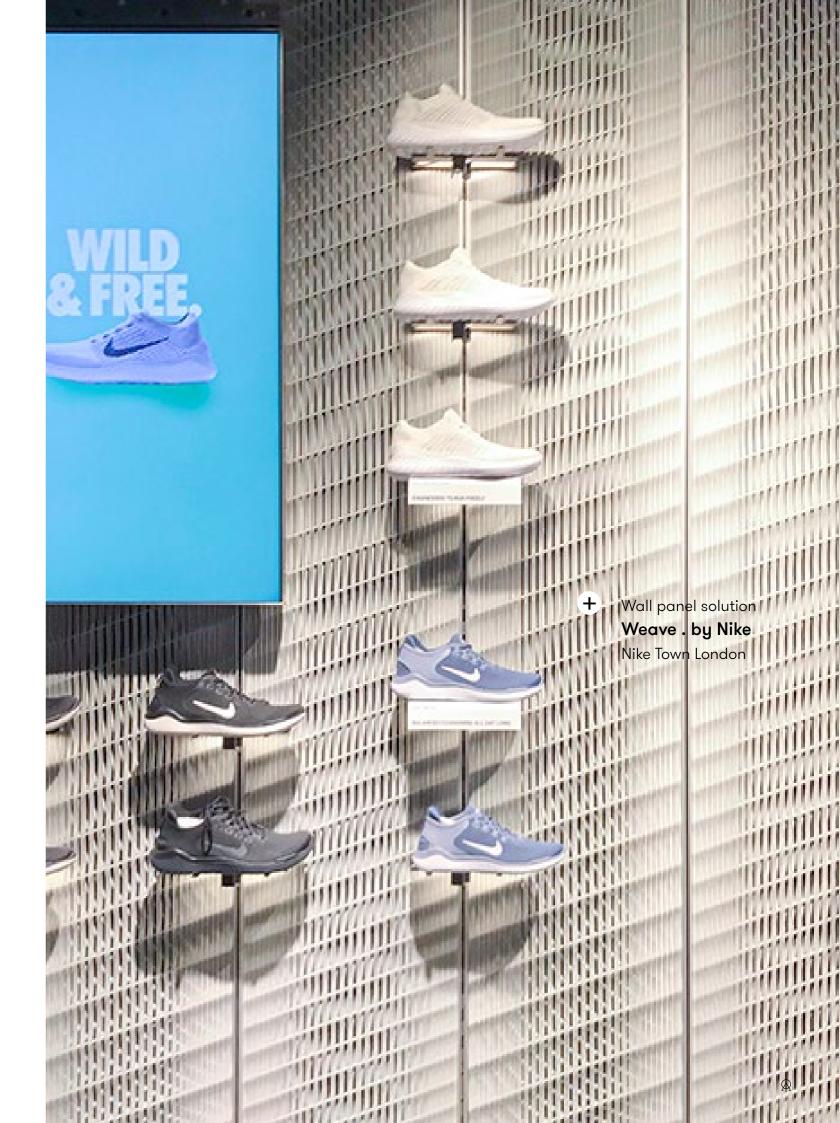

# Weave.

Screens, Wall panels, Furniture panels, Acoustic, Temporary Facades

The Weave . system combines the speed and strength of 3D printing with the art of weaving, resulting in flexible and versatile panels with a woven texture that bring depth to any space. They are built up from three overlaying juxtaposed 3D printed patterns, that you can customize yourself. Add our acoustically performative felt made from recycled PET for additional acoustical optimization. Scalable to every size of space and available in your color of choice.

#### **Product line**

Moiré

www.aectual.com/systems/weave-moire