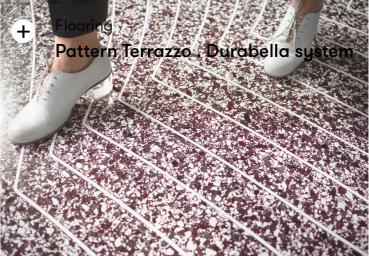

#### Seamless hardfloor

Products: Pattern Terrazzo X Durabella

+ www.aectual.com/systems/pattern-terrazzo

#### Pattern Terrazzo X Durabella

Flooring, Wall panels

This indoor floor combines unique 3D printed patterns with a bio-based terrazzo infill, resulting in a seamless floor with your own unique pattern. It offers endless opportunities to integrate storytelling into your flooring design. The floor is poured on-site, has better acoustic performance and crack resistance than conventional cement-based terrazzo, and is carbon negative.

#### **Product line**

Design your own pattern

www.aectual.com/systems/pattern-terrazzo