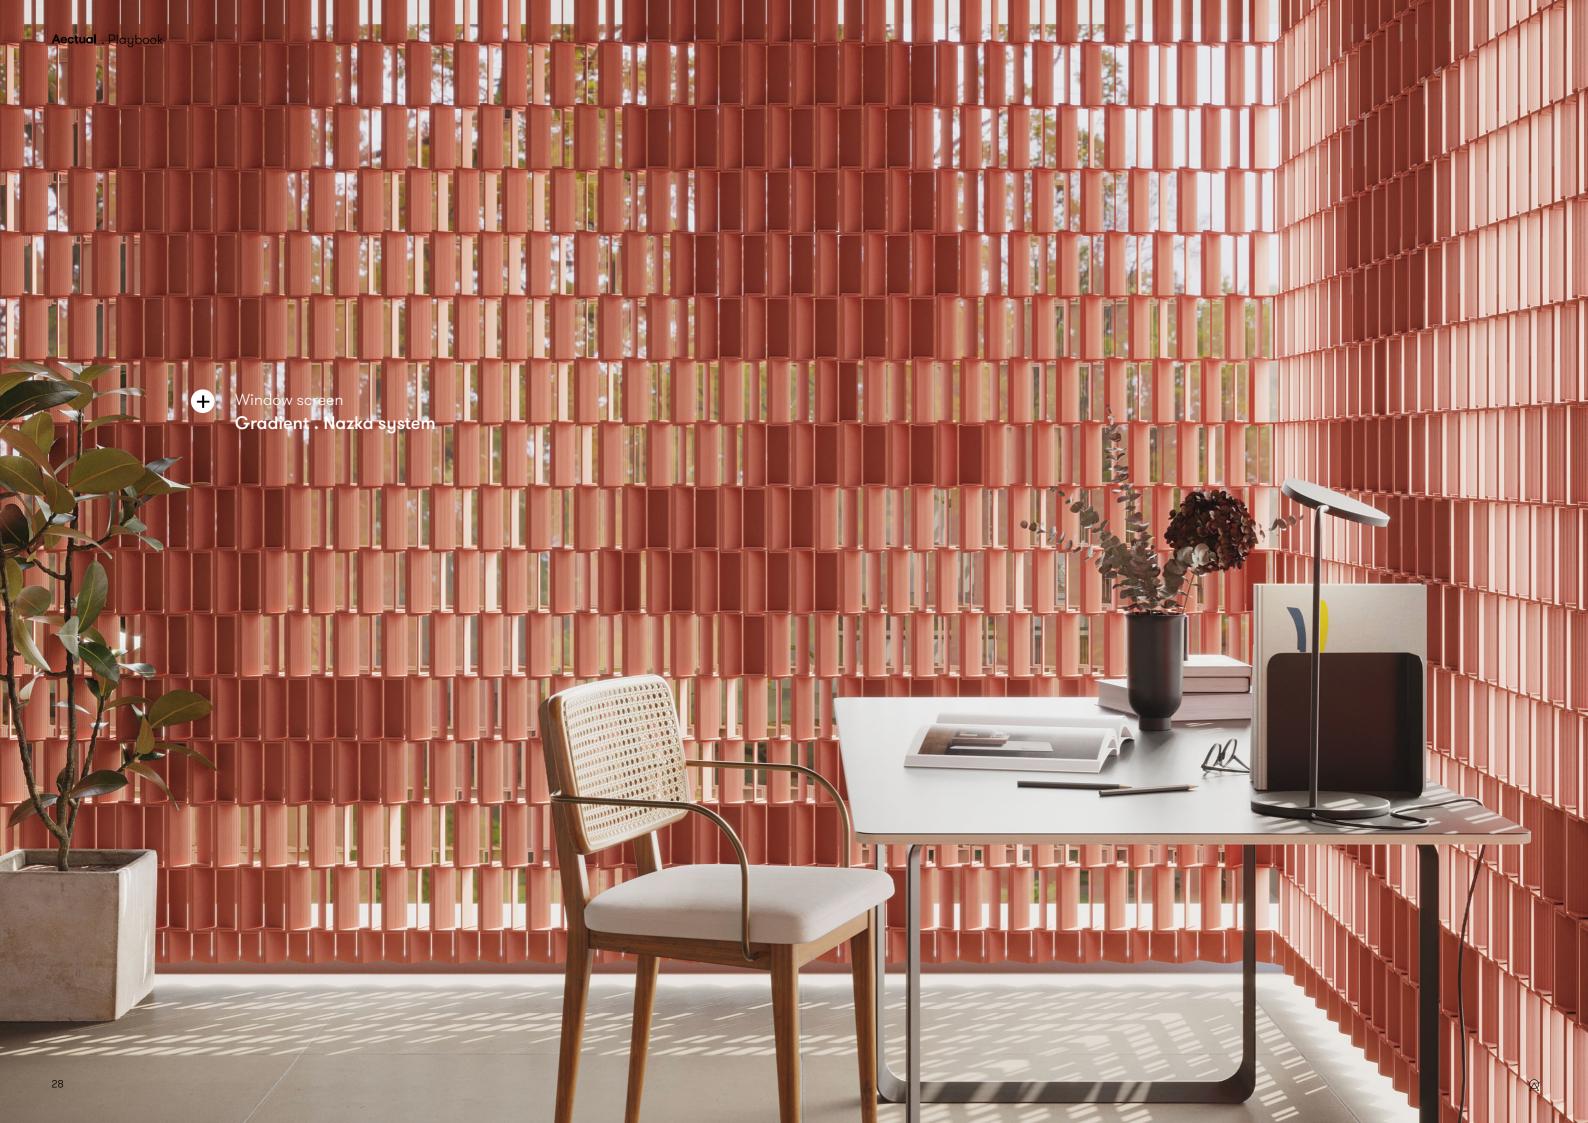

# Gradient.

Screens, Window coverings, Wall panels, Furniture panels, Outdoor canopies

The Gradient system plays with light & privacy through adaptive patterns that gradually open and close. Every cell in this product has a louver that can be positioned at an exact angle. This allows you to create bespoke graphic and brand designs, precise sun shading, and play with privacy. Use it as hanging screens to provide tailored shade in front of windows, or self-standing room divider. Scalable to every area size and available in your color of choice.

#### **Product line**

Curve No.

Nazka

Diamond

 $^{26}$ 