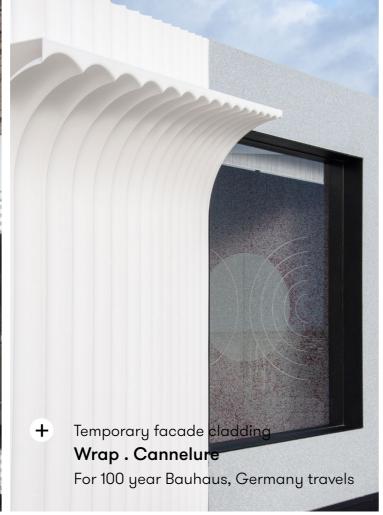

# Wrap.

Window panels, Column Coverings, Furniture object, Temporary facades

The Wrap . system allows you to fully shape wall panels to your functional and aesthetic needs. You can 'wrap' interiors and objects to create a totally bespoke finish. Benefit from the freedom of form and integrate functions such as seating, shelving and product displays, into one wall element. Easy to adapt to every size of space and available in your color of choice.

#### **Products line**

Halfpipe

Pleat

Drape

Cannelure

www.aectual.com/systems/wrap-cannelure

#### Temporary facades

Products: Wrap, Gradient