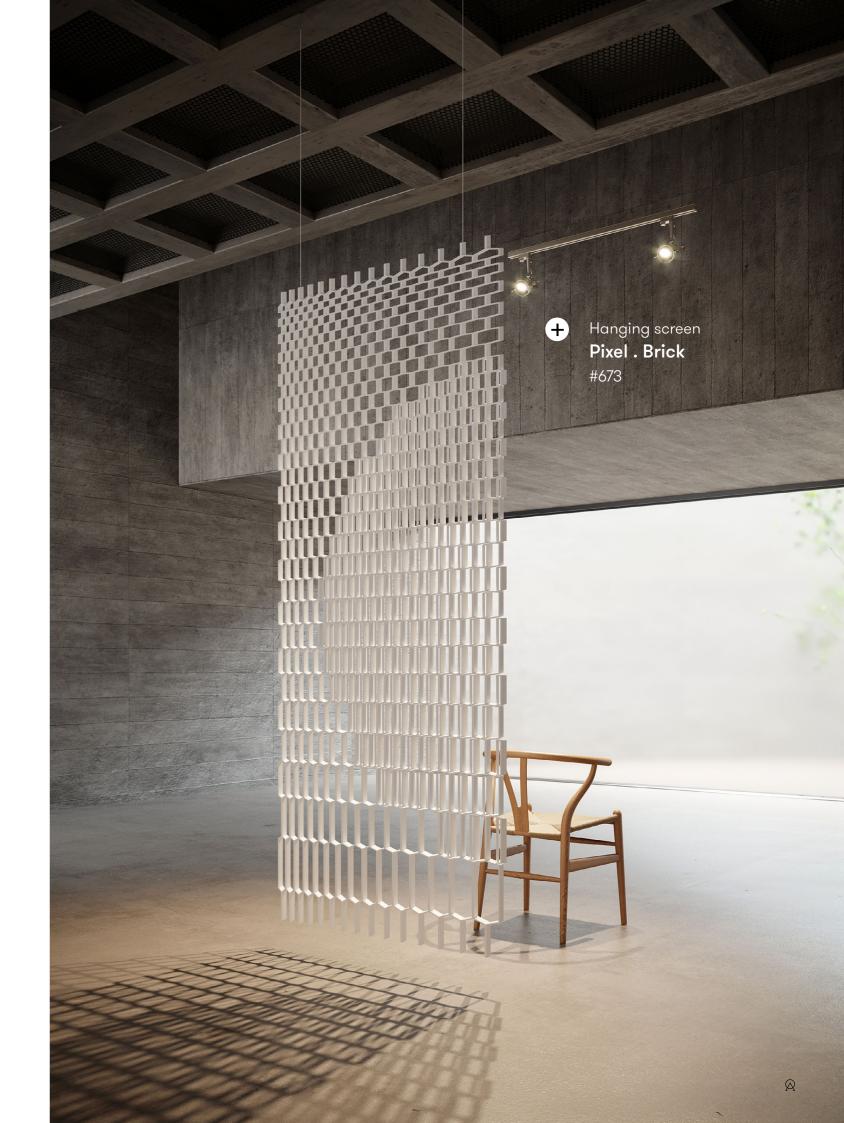

# Pixel.

Partition screens, Window coverings

The Pixel . system is an adaptive & transparent spatial divider system suitable for a wide range of settings. Its screens achieve modern expression through abstract patterns and bring a subtle level of privacy. Every pixel in the surface can be open or closed, casting decorative shadows, and giving structure to a floorplan. You can create infinite patterns & symbols based on your design, in line with your space & brand, and realize your own unique signature aesthetic. Scalable to every area size and available in your color of choice.

#### **Product line**

Brick

www.aectual.com/systems/pixel-brick