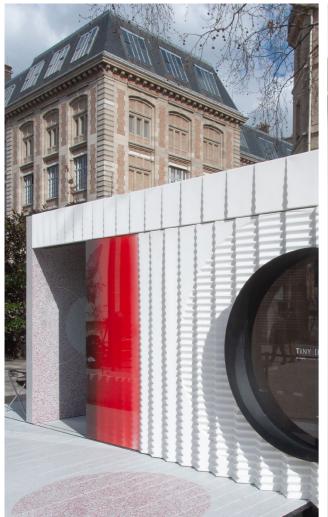

# Wrap.

Window panels, Column Coverings, Furniture object, Temporary facades

The Wrap . system allows you to fully shape wall panels to your functional and aesthetic needs. You can 'wrap' interiors and objects to create a totally bespoke finish. Benefit from the freedom of form and integrate functions such as seating, shelving and product displays, into one wall element. Easy to adapt to every size of space and available in your color of choice.

#### **Products line**

Halfpipe

Pleat

Drape

Cannelure

www.aectual.com/systems/wrap-cannelure

#### Temporary facades

Products: Wrap, Gradient