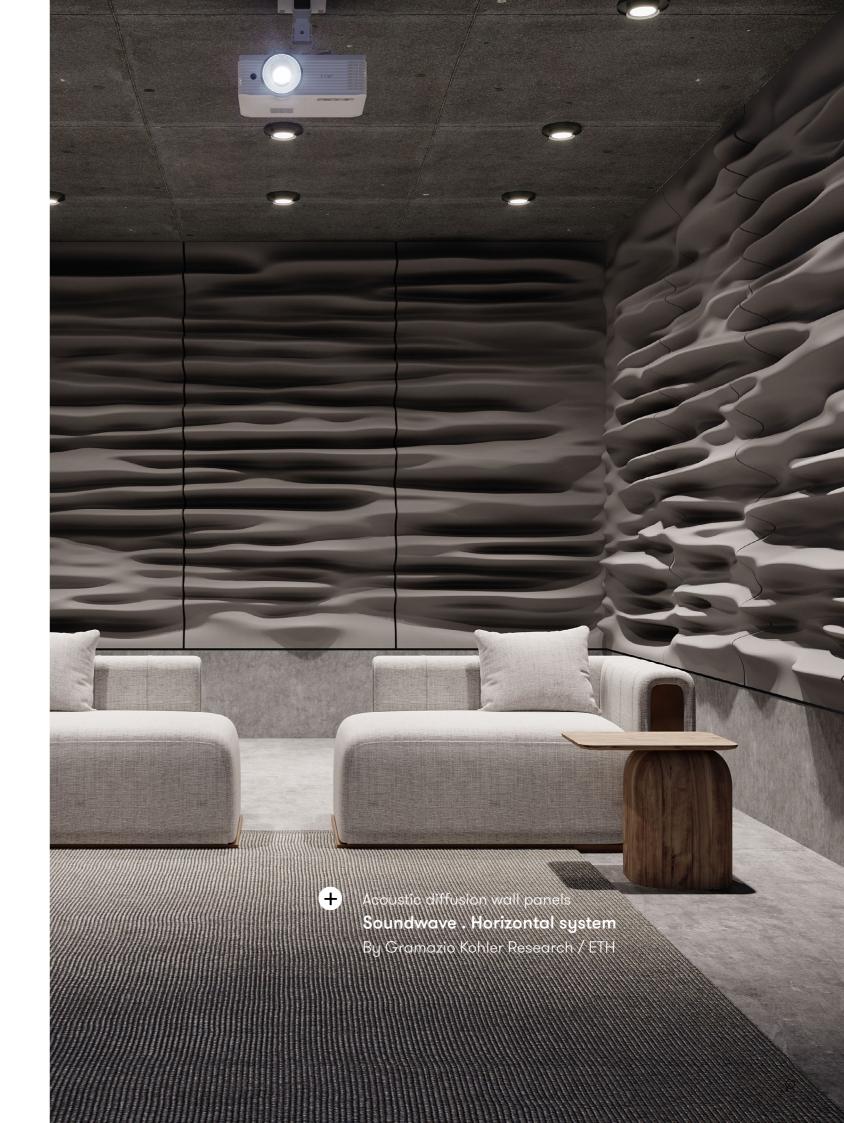

# Soundwave.

Wall panels, Acoustic, Furniture object

The wave-shapes of the Soundwave . system are generated specifically to create optimal acoustic diffusion in your space. The acoustic diffusion panels enhance speaker intelligibility by reducing echoes and hard specular reflections to create a pleasant acoustic living and working environment. Use as a fully tailored wall covering, combine with even panels, or use as individual eye catcher.

#### **Product line**

Vertical

Horizontal

70