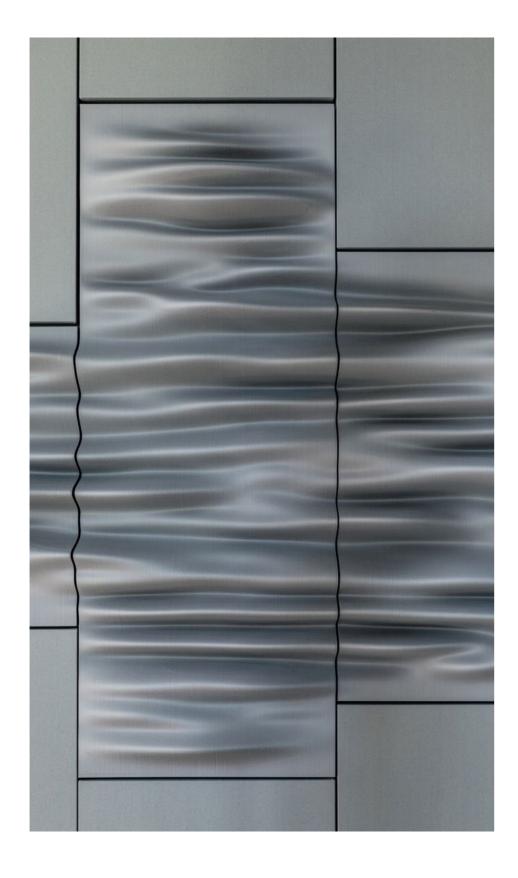

# Soundwave.

Wall panels, Acoustic, Furniture object

The wave-shapes of the Soundwave . system are generated specifically to create optimal acoustic diffusion in your space. The acoustic diffusion panels enhance speaker intelligibility by reducing echoes and hard specular reflections to create a pleasant acoustic living and working environment. Use as a fully tailored wall covering, combine with even panels, or use as individual eye catcher.

#### **Product line**

Vertical

Horizontal

70