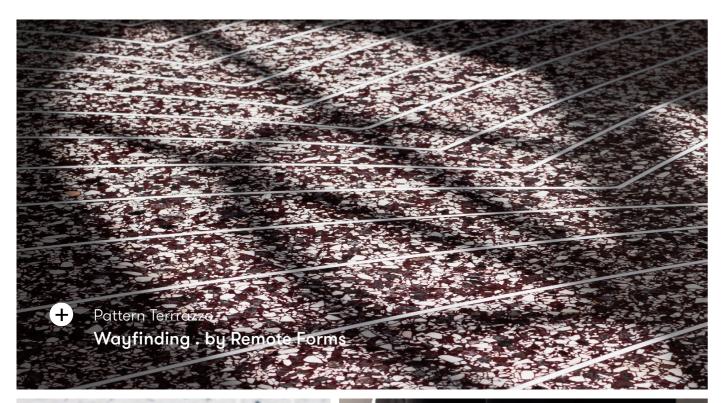

#### Seamless hardfloor

Products: Pattern Terrazzo X Durabella

+ www.aectual.com/systems/pattern-terrazzo

#### Pattern Terrazzo X Durabella

Flooring, Wall panels

This indoor floor combines unique 3D printed patterns with a bio-based terrazzo infill, resulting in a seamless floor with your own unique pattern. It offers endless opportunities to integrate storytelling into your flooring design. The floor is poured on-site, has better acoustic performance and crack resistance than conventional cement-based terrazzo, and is carbon negative.

#### **Product line**

Design your own pattern

www.aectual.com/systems/pattern-terrazzo