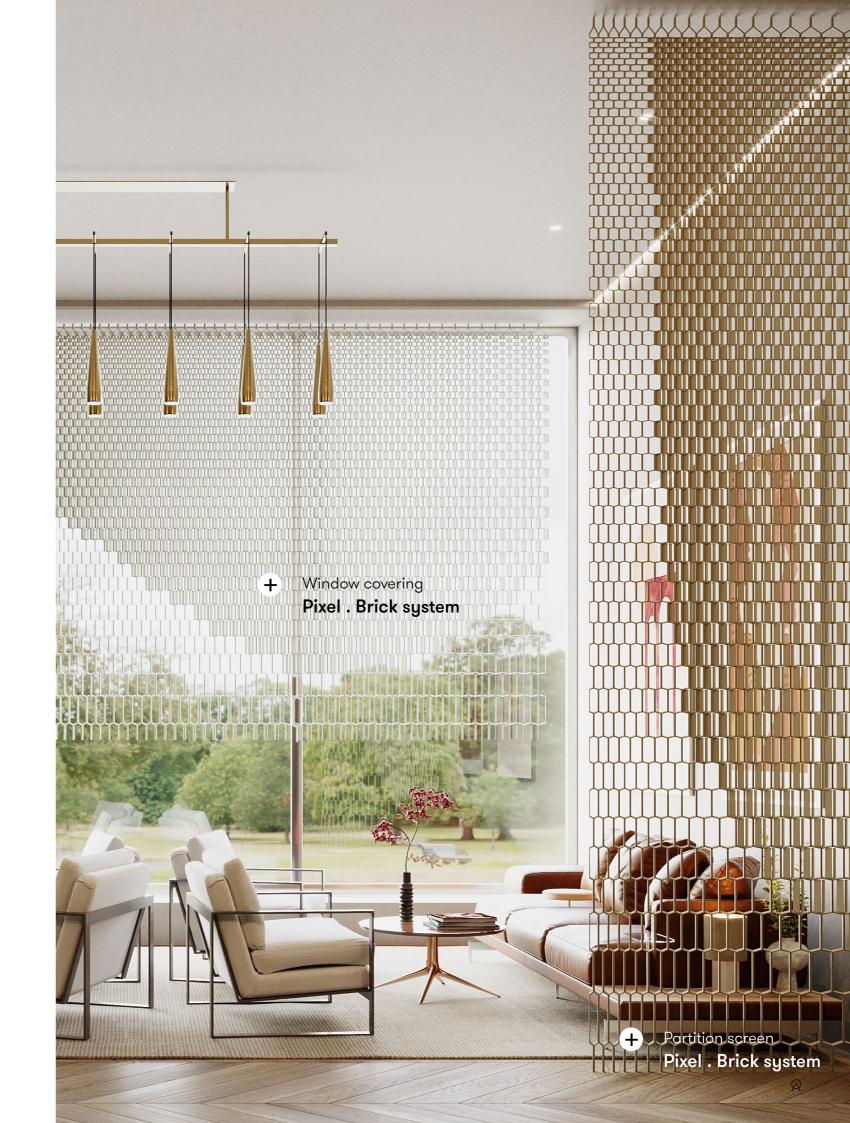

# Pixel.

Partition screens, Window coverings

The Pixel . system is an adaptive & transparent spatial divider system suitable for a wide range of settings. Its screens achieve modern expression through abstract patterns and bring a subtle level of privacy. Every pixel in the surface can be open or closed, casting decorative shadows, and giving structure to a floorplan. You can create infinite patterns & symbols based on your design, in line with your space & brand, and realize your own unique signature aesthetic. Scalable to every area size and available in your color of choice.

#### **Product line**

Brick

www.aectual.com/systems/pixel-brick