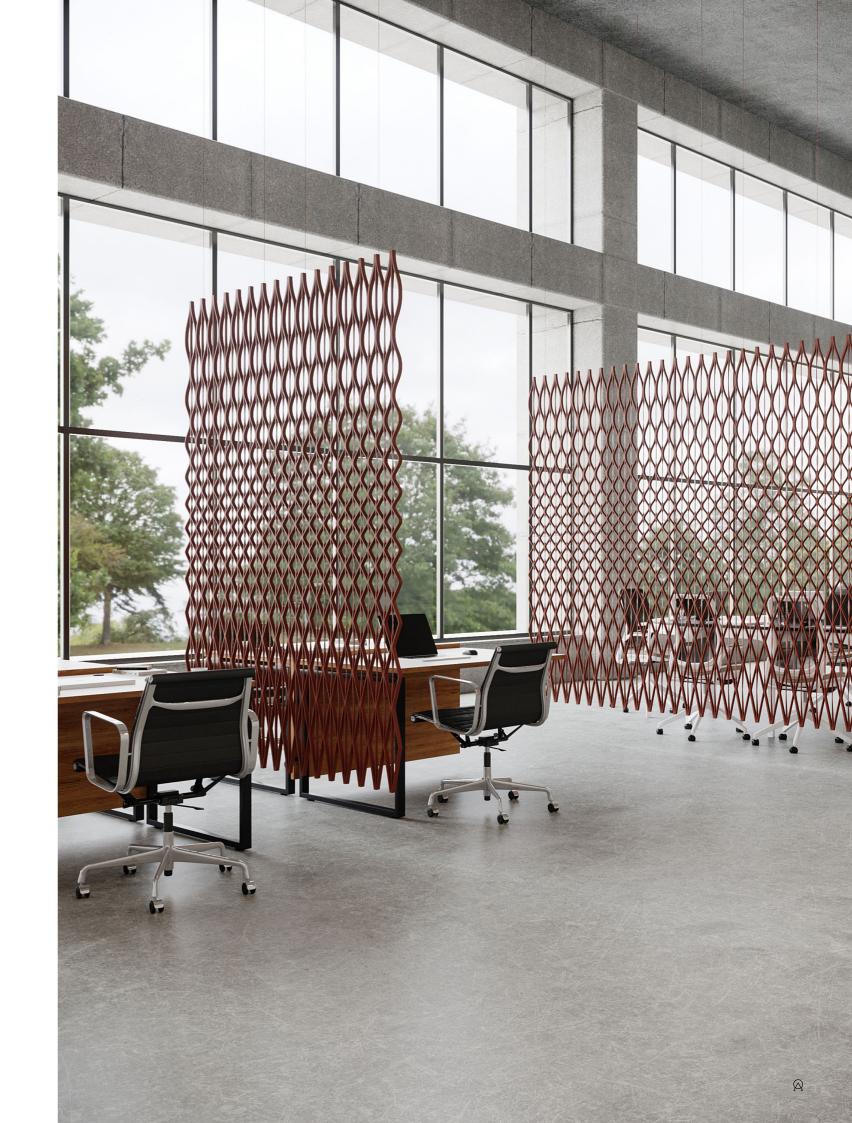

# Freeline.

Partition screens

With this screen system you can create unique graphics in 3D. It brings endless design opportunities to integrate storytelling in your interior design or event. Create custom pattern, logo's, pictograms, or create bespoke wayfinding for optimal routing.

#### **Product line**

Design your own pattern