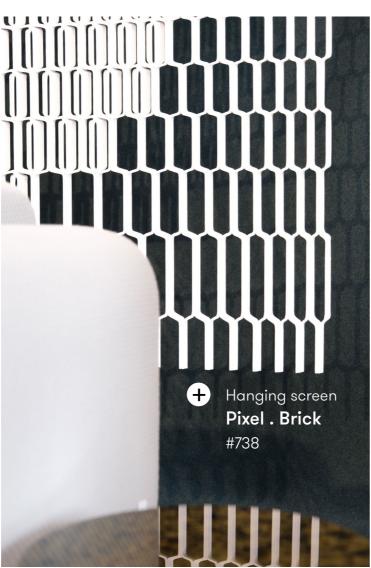

# Pixel.

Partition screens, Window coverings

The Pixel . system is an adaptive & transparent spatial divider system suitable for a wide range of settings. Its screens achieve modern expression through abstract patterns and bring a subtle level of privacy. Every pixel in the surface can be open or closed, casting decorative shadows, and giving structure to a floorplan. You can create infinite patterns & symbols based on your design, in line with your space & brand, and realize your own unique signature aesthetic. Scalable to every area size and available in your color of choice.

#### **Product line**

Brick

www.aectual.com/systems/pixel-brick