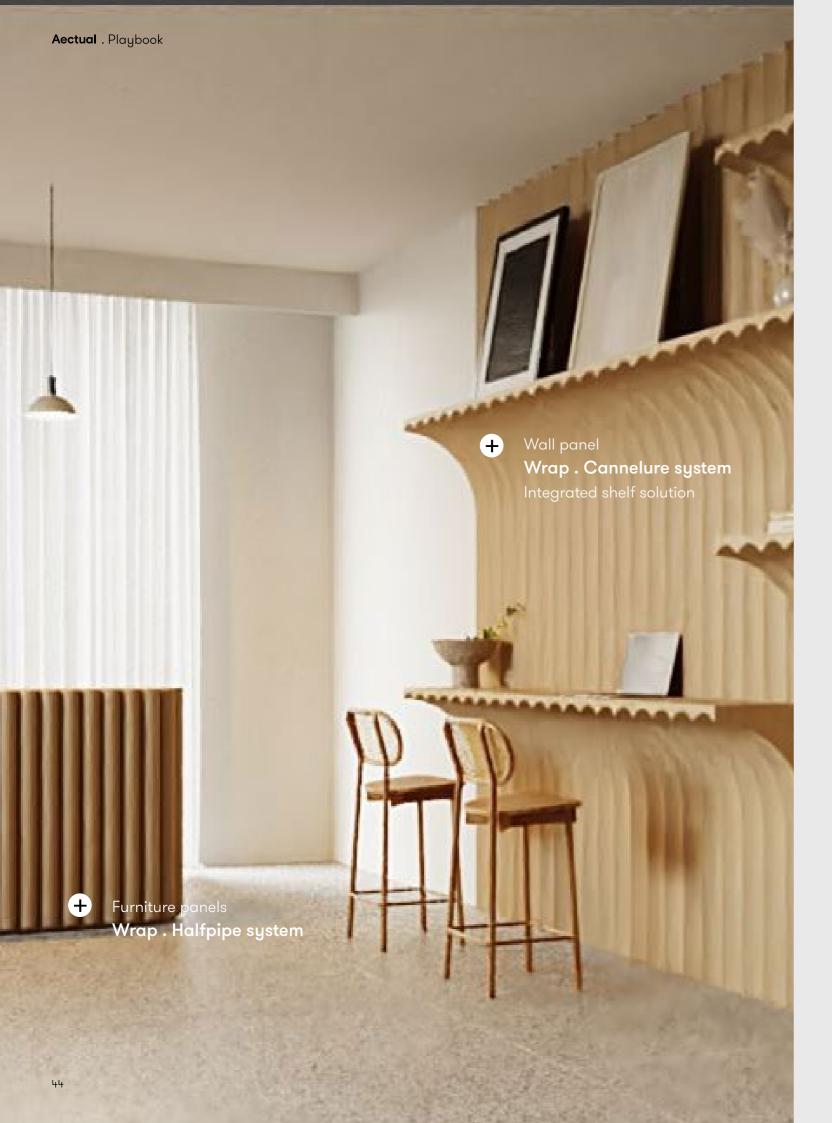

# Wrap.

Window panels, Column Coverings, Furniture object, Temporary facades

The Wrap . system allows you to fully shape wall panels to your functional and aesthetic needs. You can 'wrap' interiors and objects to create a totally bespoke finish. Benefit from the freedom of form and integrate functions such as seating, shelving and product displays, into one wall element. Easy to adapt to every size of space and available in your color of choice.

#### **Products line**

Halfpipe

Pleat

Drape

Cannelure

www.aectual.com/systems/wrap-cannelure

# Shelving

Products: Wrap

+ www.aectual.com/wallpanels