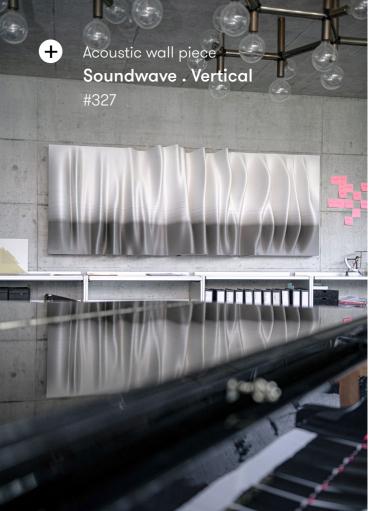

# Soundwave.

Wall panels, Acoustic, Furniture object

The wave-shapes of the Soundwave . system are generated specifically to create optimal acoustic diffusion in your space. The acoustic diffusion panels enhance speaker intelligibility by reducing echoes and hard specular reflections to create a pleasant acoustic living and working environment. Use as a fully tailored wall covering, combine with even panels, or use as individual eye catcher.

#### **Product line**

Vertical

Horizontal

70