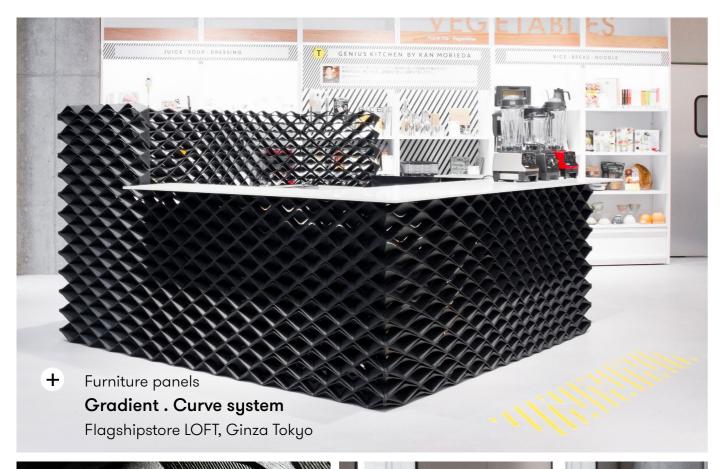

# Gradient.

Screens, Window coverings, Wall panels, Furniture panels, Outdoor canopies

The Gradient system plays with light & privacy through adaptive patterns that gradually open and close. Every cell in this product has a louver that can be positioned at an exact angle. This allows you to create bespoke graphic and brand designs, precise sun shading, and play with privacy. Use it as hanging screens to provide tailored shade in front of windows, or self-standing room divider. Scalable to every area size and available in your color of choice.

#### **Product line**

Curve No.

Nazka

Diamond

 $^{26}$ 