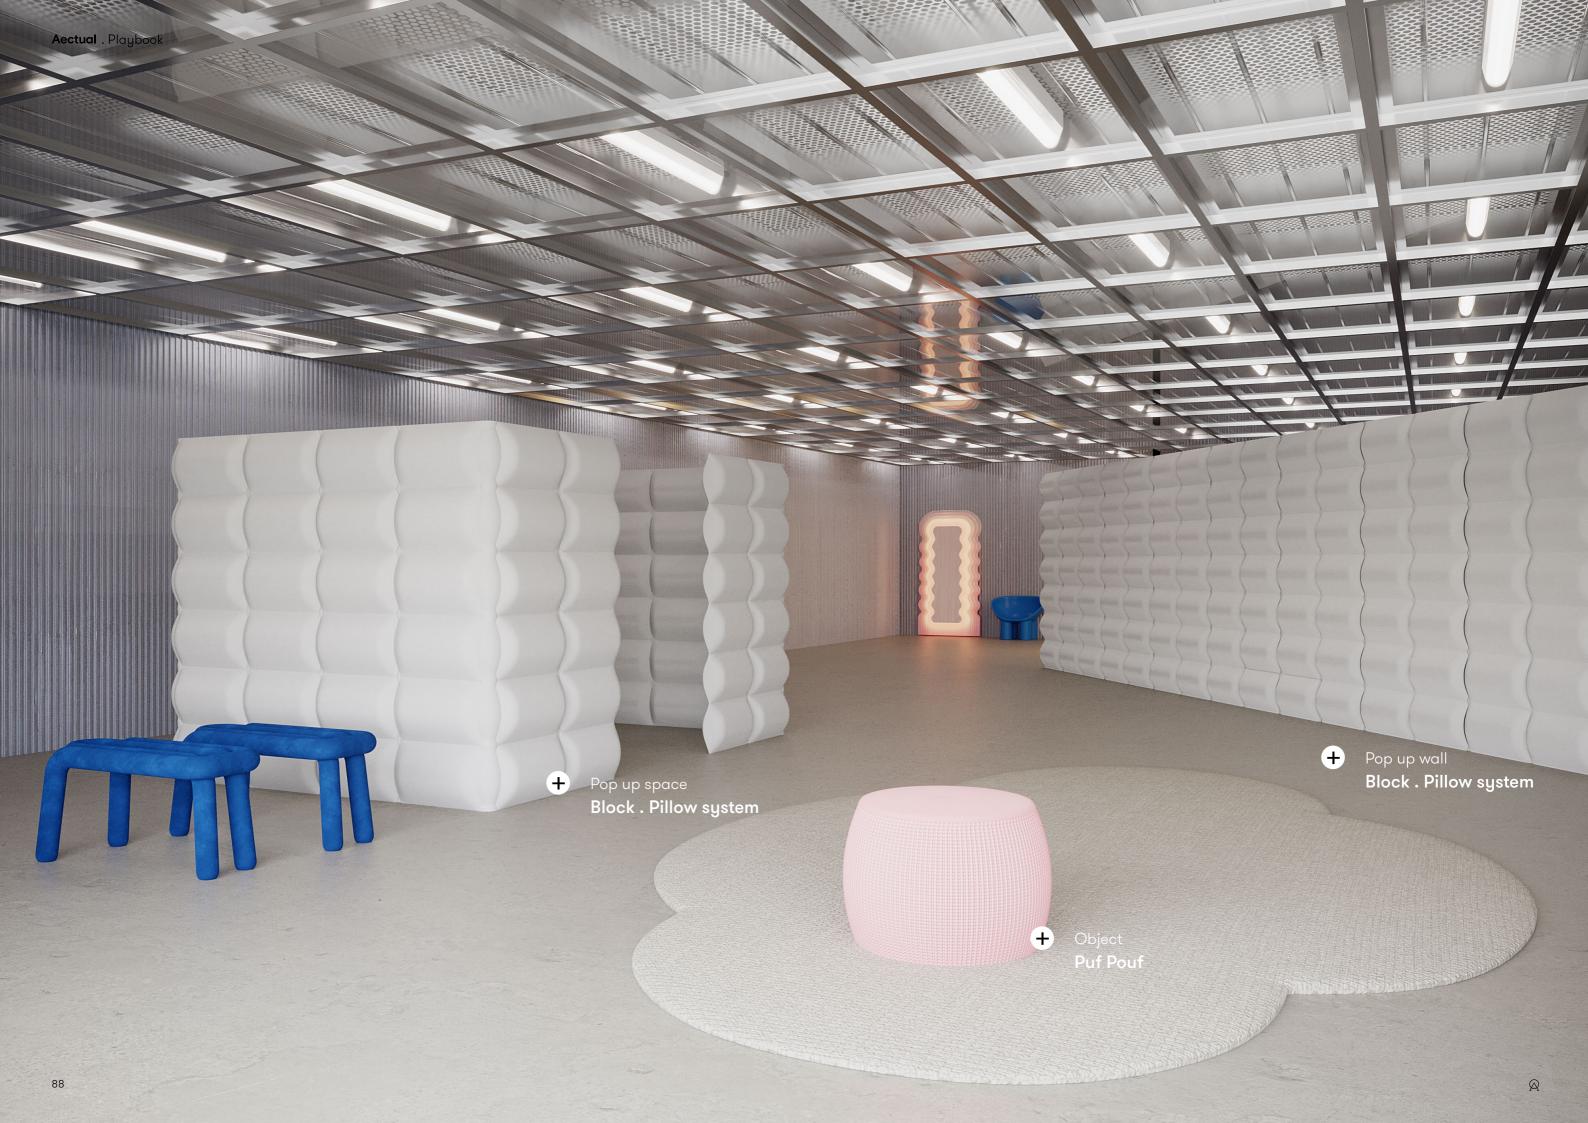

### Block.

Wall panels, Furniture object

The Block . system is a versatile wall solution that can be used as a free-standing partition wall as well as a cladding panel. Its soft forms optimize acoustics and make a fun contrast with its solid surface. Use it to define enclosed meeting areas or as a statement freestanding divider. Customize to your required size and preferred color.

#### **Product line**

Pillow

Drape

## **Puff Poufs**

Interiors

From afar, the Puff Poufs remind somewhat of cacti, but these poufs are far more comfortable. They can be used as a seating element or coffee table and come in variable sizes that can be endlessly configured to taste.

#### **Product line**

Knit

+ www.aectual.com/