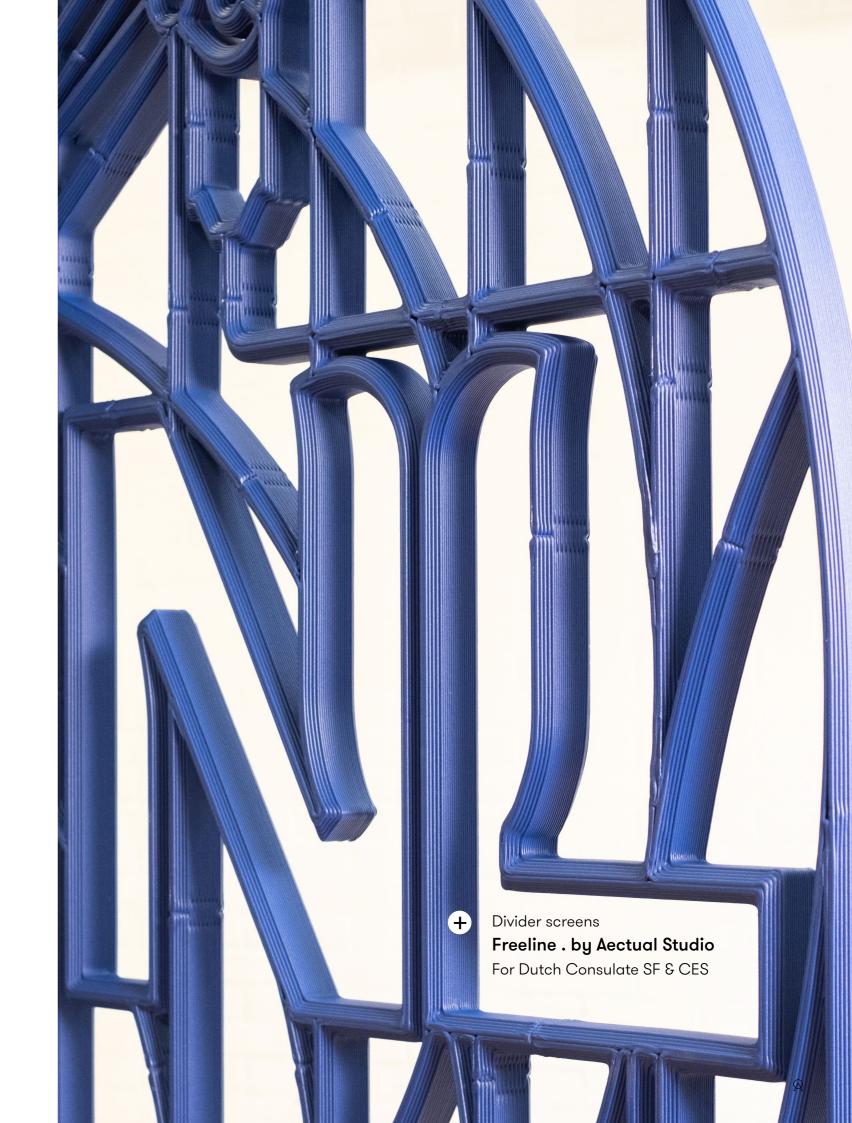

# Freeline.

Partition screens

With this screen system you can create unique graphics in 3D. It brings endless design opportunities to integrate storytelling in your interior design or event. Create custom pattern, logo's, pictograms, or create bespoke wayfinding for optimal routing.

#### **Product line**

Design your own pattern