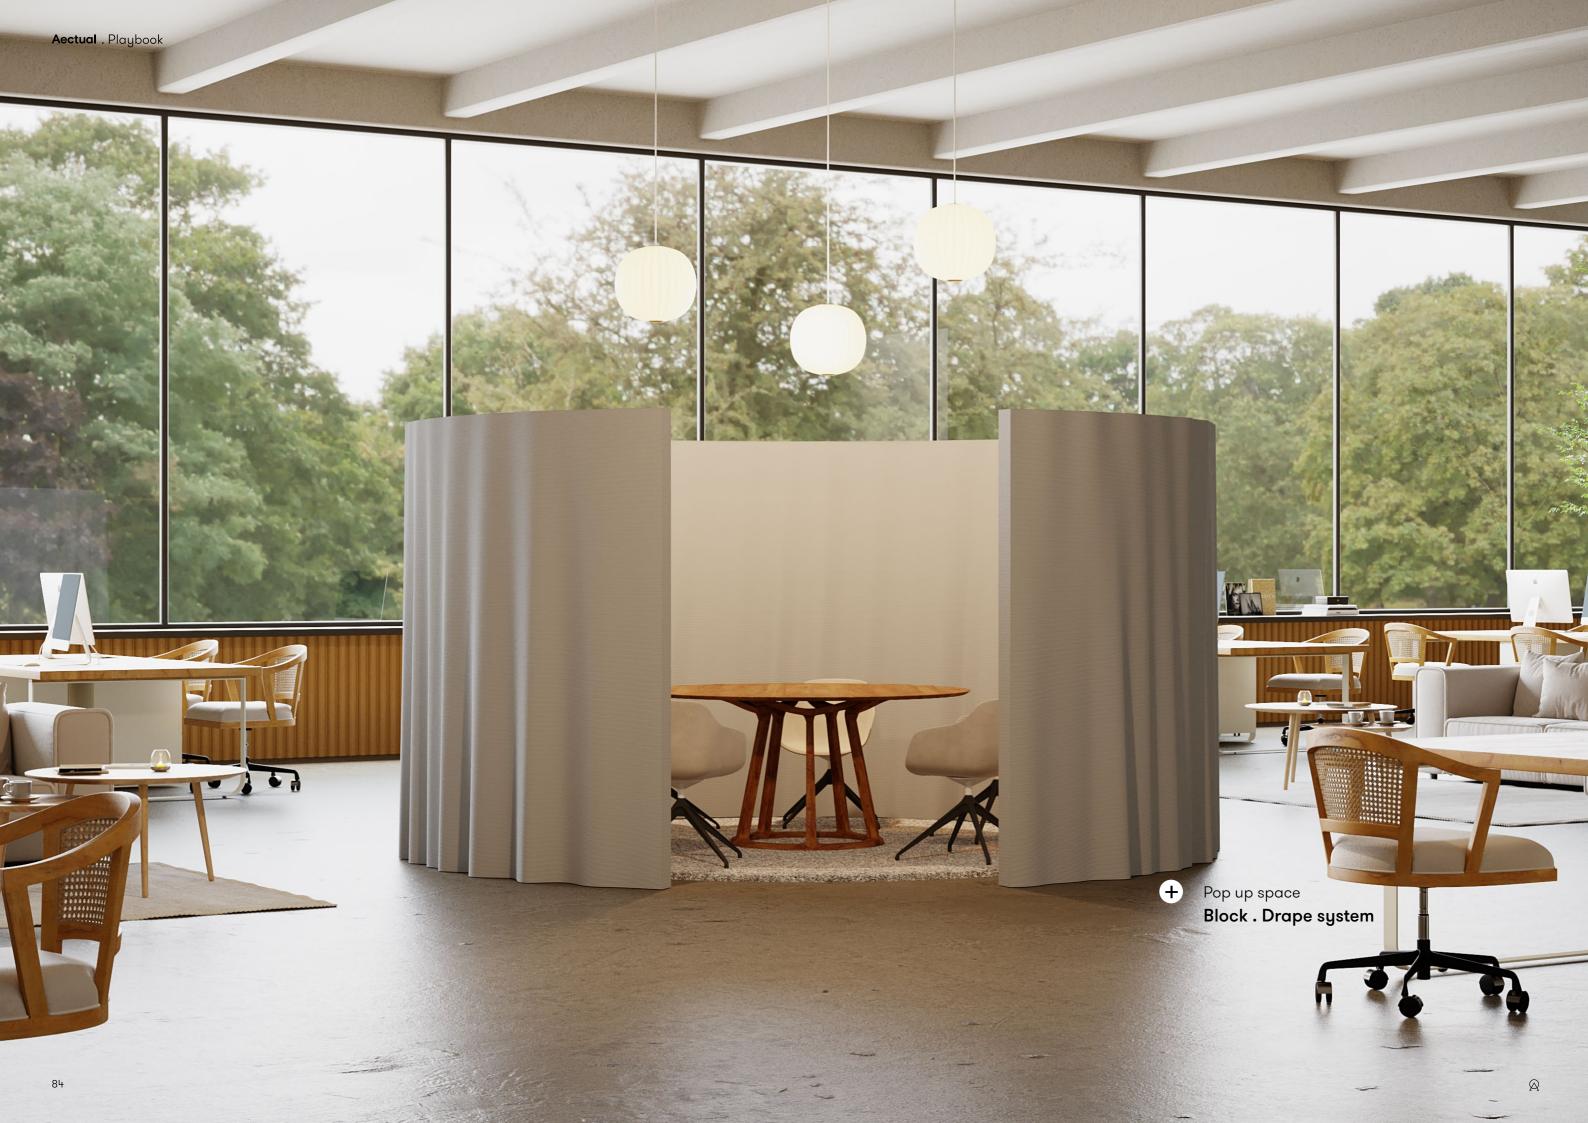

# Wrap.

Window panels, Column Coverings, Furniture object, Temporary facades

The Wrap . system allows you to fully shape wall panels to your functional and aesthetic needs. You can 'wrap' interiors and objects to create a totally bespoke finish. Benefit from the freedom of form and integrate functions such as seating, shelving and product displays, into one wall element. Easy to adapt to every size of space and available in your color of choice.

#### **Products line**

Halfpipe

Pleat

Drape

Cannelure

www.aectual.com/systems/wrap-cannelure