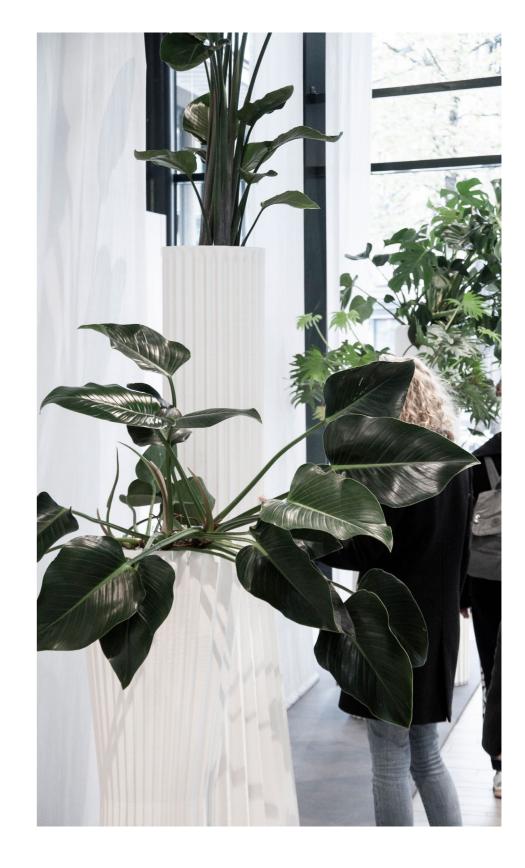

# Wrap.

Window panels, Column Coverings, Furniture object, Temporary facades

The Wrap . system allows you to fully shape wall panels to your functional and aesthetic needs. You can 'wrap' interiors and objects to create a totally bespoke finish. Benefit from the freedom of form and integrate functions such as seating, shelving and product displays, into one wall element. Easy to adapt to every size of space and available in your color of choice.

#### **Products line**

Halfpipe

Pleat

Drape

Cannelure

www.aectual.com/systems/wrap-cannelure

#### **Column Planters**

Interiors

Column Planters elevate every plant to become an iconic part of a space. Suddenly small plants can make a tree-like impression! Vary with several planters in height to create the perfect green addition to a space. Combine with our Wrap . system to match exactly with the textures of your walls.

#### **Products**

Pleat

Wave