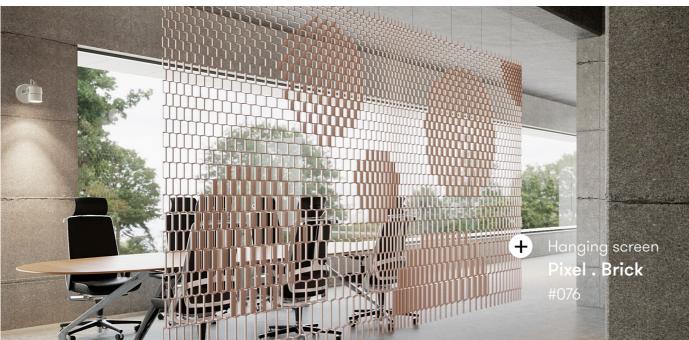

# Pixel.

Partition screens, Window coverings

The Pixel . system is an adaptive & transparent spatial divider system suitable for a wide range of settings. Its screens achieve modern expression through abstract patterns and bring a subtle level of privacy. Every pixel in the surface can be open or closed, casting decorative shadows, and giving structure to a floorplan. You can create infinite patterns & symbols based on your design, in line with your space & brand, and realize your own unique signature aesthetic. Scalable to every area size and available in your color of choice.

#### **Product line**

Brick

www.aectual.com/systems/pixel-brick