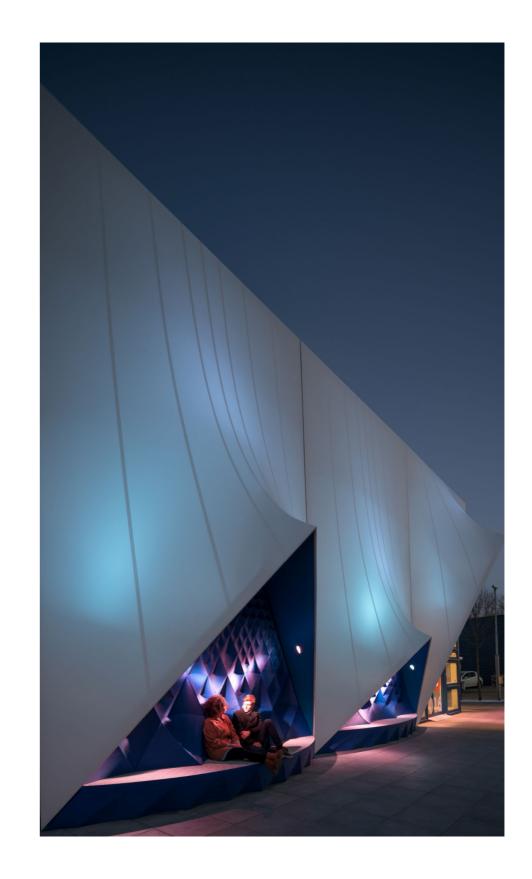

# Wrap.

Window panels, Column Coverings, Furniture object, Temporary facades

The Wrap . system allows you to fully shape wall panels to your functional and aesthetic needs. You can 'wrap' interiors and objects to create a totally bespoke finish. Benefit from the freedom of form and integrate functions such as seating, shelving and product displays, into one wall element. Easy to adapt to every size of space and available in your color of choice.

#### **Products line**

Halfpipe

Pleat

Drape

Cannelure

www.aectual.com/systems/wrap-cannelure