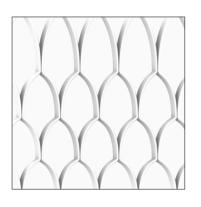

# Gradient.

Screens, Window coverings, Wall panels, Furniture panels, Outdoor canopies

The Gradient system plays with light & privacy through adaptive patterns that gradually open and close. Every cell in this product has a louver that can be positioned at an exact angle. This allows you to create bespoke graphic and brand designs, precise sun shading, and play with privacy. Use it as hanging screens to provide tailored shade in front of windows, or self-standing room divider. Scalable to every area size and available in your color of choice.

#### **Product line**

Curve No.

Nazka

Diamond

 $^{26}$ 