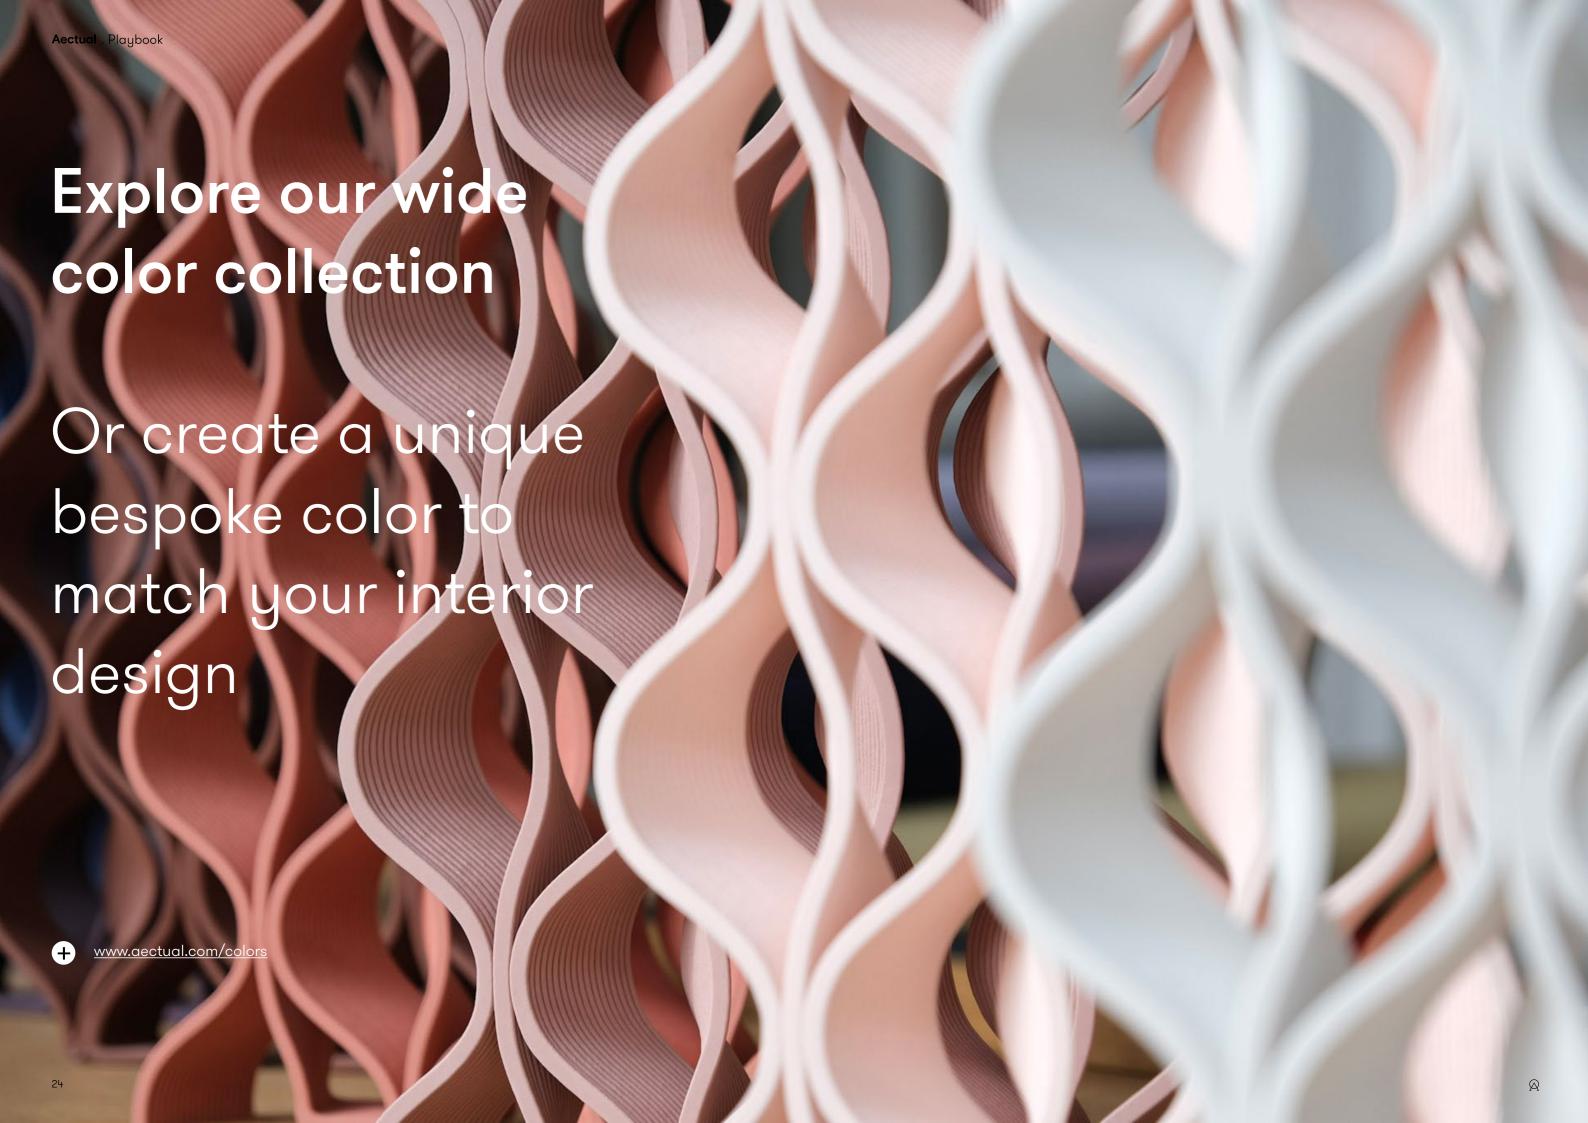

# Explore our color & infill collection

Mix & match the color of your pattern with the color of the terrazzo binder & aggregate to create a truly unique floor

www.aectual.com/systems/pattern-terrazzo