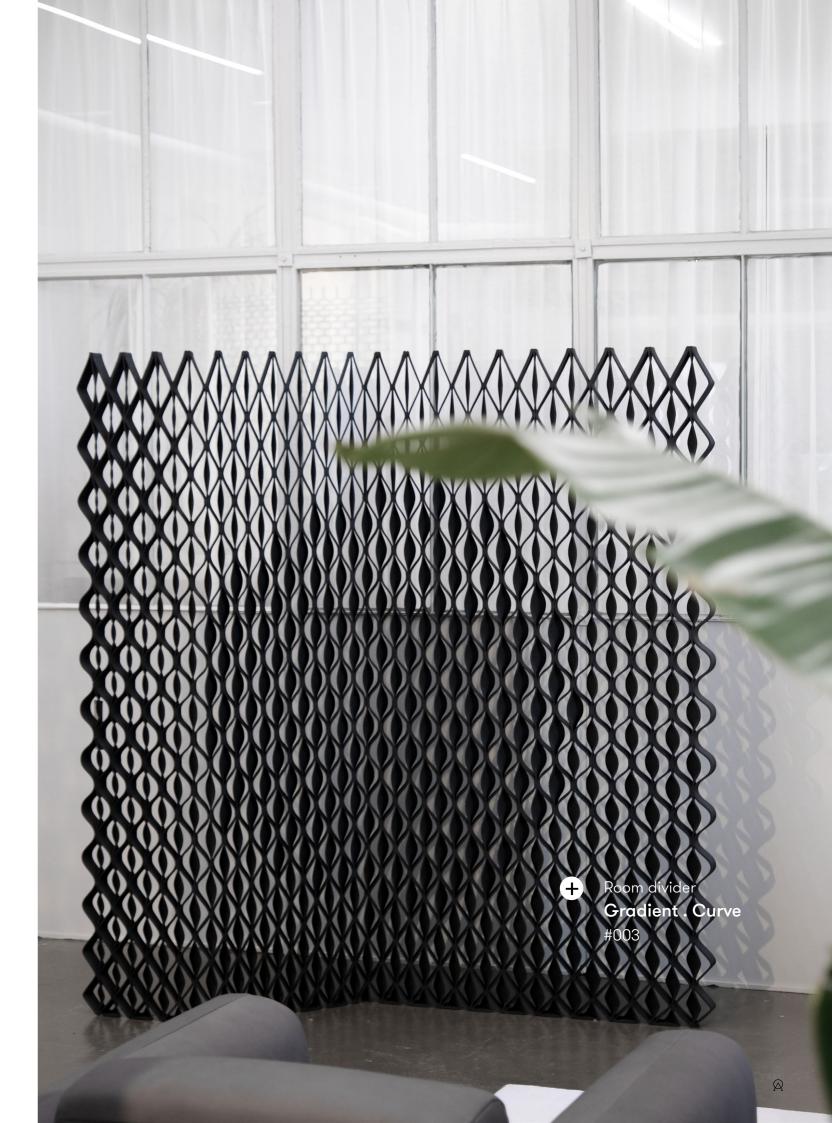

# Gradient.

Screens, Window coverings, Wall panels, Furniture panels, Outdoor canopies

The Gradient system plays with light & privacy through adaptive patterns that gradually open and close. Every cell in this product has a louver that can be positioned at an exact angle. This allows you to create bespoke graphic and brand designs, precise sun shading, and play with privacy. Use it as hanging screens to provide tailored shade in front of windows, or self-standing room divider. Scalable to every area size and available in your color of choice.

#### **Product line**

Curve No.

Nazka

Diamond

 $^{26}$ 