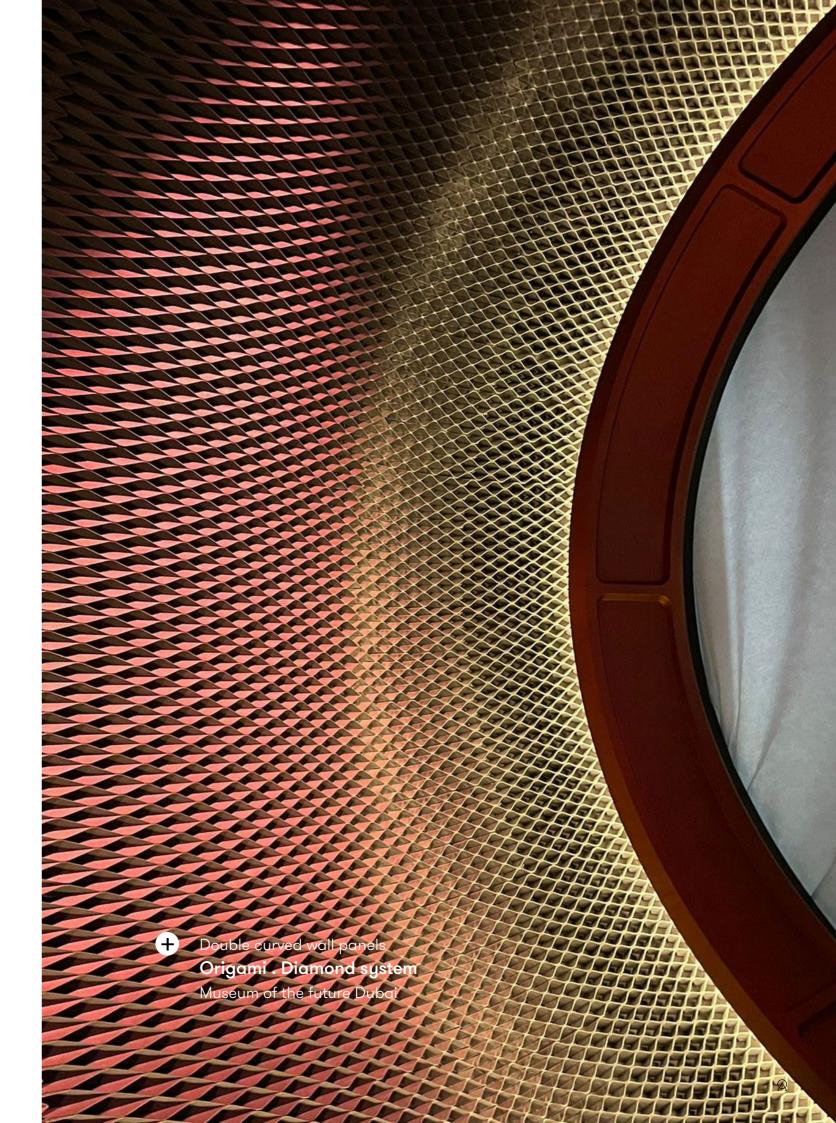

# Origami.

Wall panels, Acoustic, Furniture object

The panels of the Origami . system can bend in two directions, making them a perfect solution to clad curved or even double-curved surfaces. The semi-open panels are built up from flexible folds that are semi-open. Add our acoustically performative felt made from recycled PET for additional acoustical optimization. Use it as wall or furniture cladding and scale it to the exact dimensions of your space.

#### **Products**

Diamond

+ www.aectual.com/systems/origami-diamond

 $\sim$  78