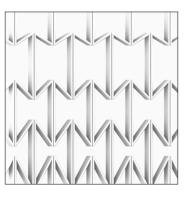

# Mesh.

Partition screens, Window coverings

The Mesh . system consists of highly graphic, thin hanging partition screens with patterns that can change in size & shape. Configure the direction of the shape to create more dense or more open patterns. Use the system as a spatial solution to guide routing and atmosphere. The system is scalable to any area and available in your color of choice.

#### **Product line**

Brick

Diamond

Butterfly

Scallop

Hexagon

www.aectual.com/systems/mesh-curve

 $\mathcal{L}$ 