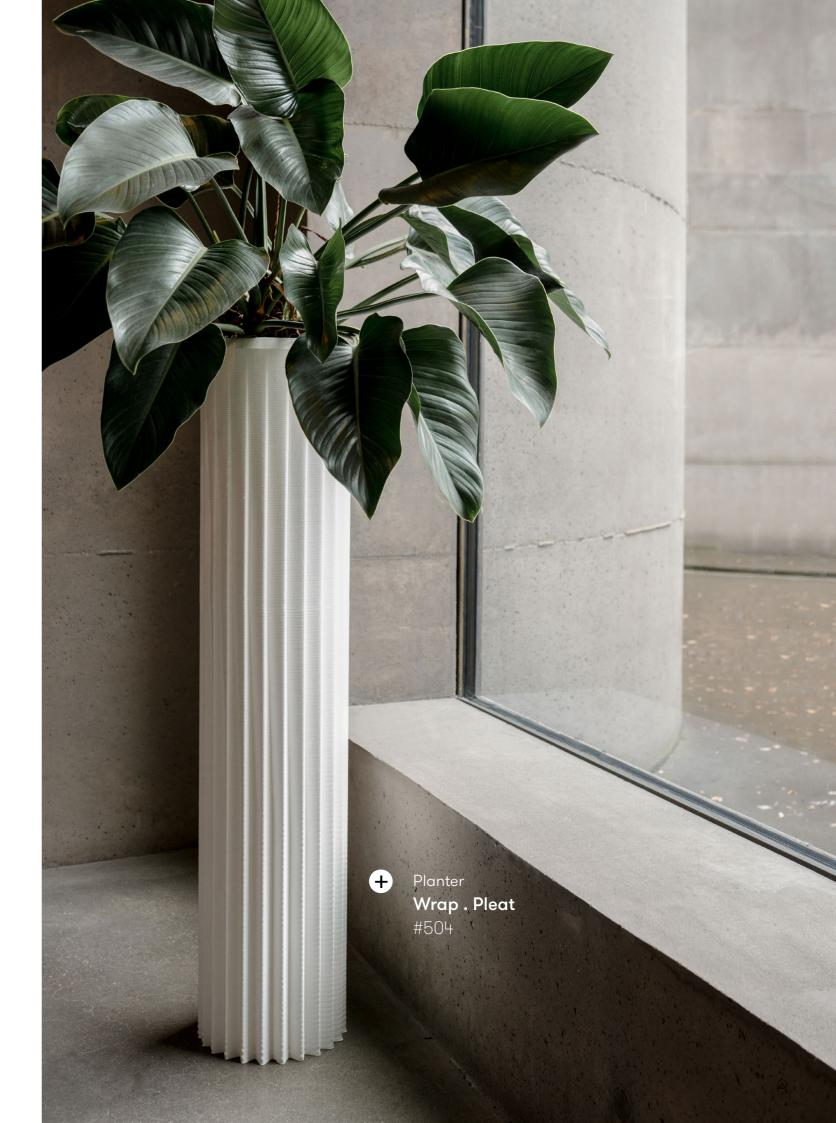

# Wrap.

Window panels, Column Coverings, Furniture object, Temporary facades

The Wrap . system allows you to fully shape wall panels to your functional and aesthetic needs. You can 'wrap' interiors and objects to create a totally bespoke finish. Benefit from the freedom of form and integrate functions such as seating, shelving and product displays, into one wall element. Easy to adapt to every size of space and available in your color of choice.

#### **Products line**

Halfpipe

Pleat

Drape

Cannelure

www.aectual.com/systems/wrap-cannelure

#### **Column Planters**

Interiors

Column Planters elevate every plant to become an iconic part of a space. Suddenly small plants can make a tree-like impression! Vary with several planters in height to create the perfect green addition to a space. Combine with our Wrap . system to match exactly with the textures of your walls.

#### **Products**

Pleat

Wave