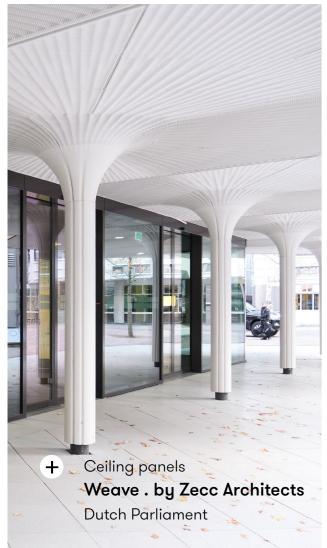

# Sound absorption

Products: Weave, Origami

# Weave.

Screens, Wall panels, Furniture panels, Acoustic, Temporary Facades

The Weave . system combines the speed and strength of 3D printing with the art of weaving, resulting in flexible and versatile panels with a woven texture that bring depth to any space. They are built up from three overlaying juxtaposed 3D printed patterns, that you can customize yourself. Add our acoustically performative felt made from recycled PET for additional acoustical optimization. Scalable to every size of space and available in your color of choice.

#### **Product line**

Moiré

www.aectual.com/systems/weave-moire