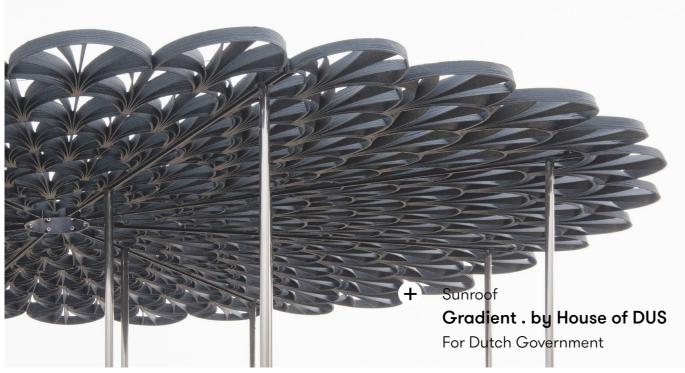

# Gradient.

Screens, Window coverings, Wall panels, Furniture panels, Outdoor canopies

The Gradient system plays with light & privacy through adaptive patterns that gradually open and close. Every cell in this product has a louver that can be positioned at an exact angle. This allows you to create bespoke graphic and brand designs, precise sun shading, and play with privacy. Use it as hanging screens to provide tailored shade in front of windows, or self-standing room divider. Scalable to every area size and available in your color of choice.

#### **Product line**

Curve No.

Nazka

Diamond

 $^{26}$ 

#### Sunshade canopies

Products: Gradient