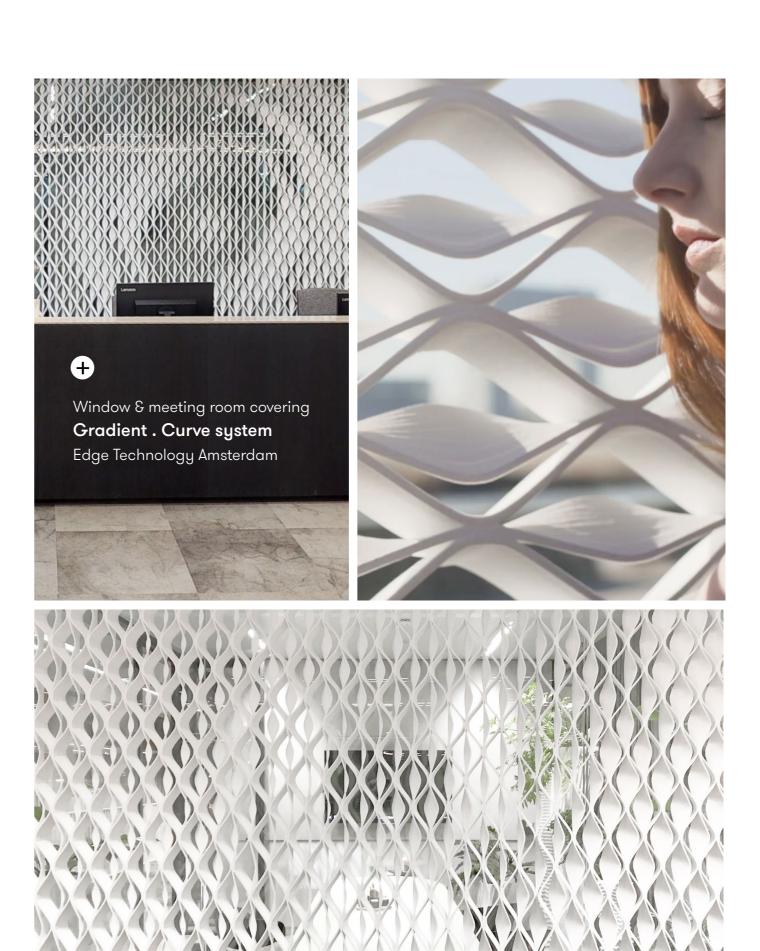

# Gradient.

Screens, Window coverings, Wall panels, Furniture panels, Outdoor canopies

The Gradient system plays with light & privacy through adaptive patterns that gradually open and close. Every cell in this product has a louver that can be positioned at an exact angle. This allows you to create bespoke graphic and brand designs, precise sun shading, and play with privacy. Use it as hanging screens to provide tailored shade in front of windows, or self-standing room divider. Scalable to every area size and available in your color of choice.

#### **Product line**

Curve No.

Nazka

Diamond

 $^{26}$ 