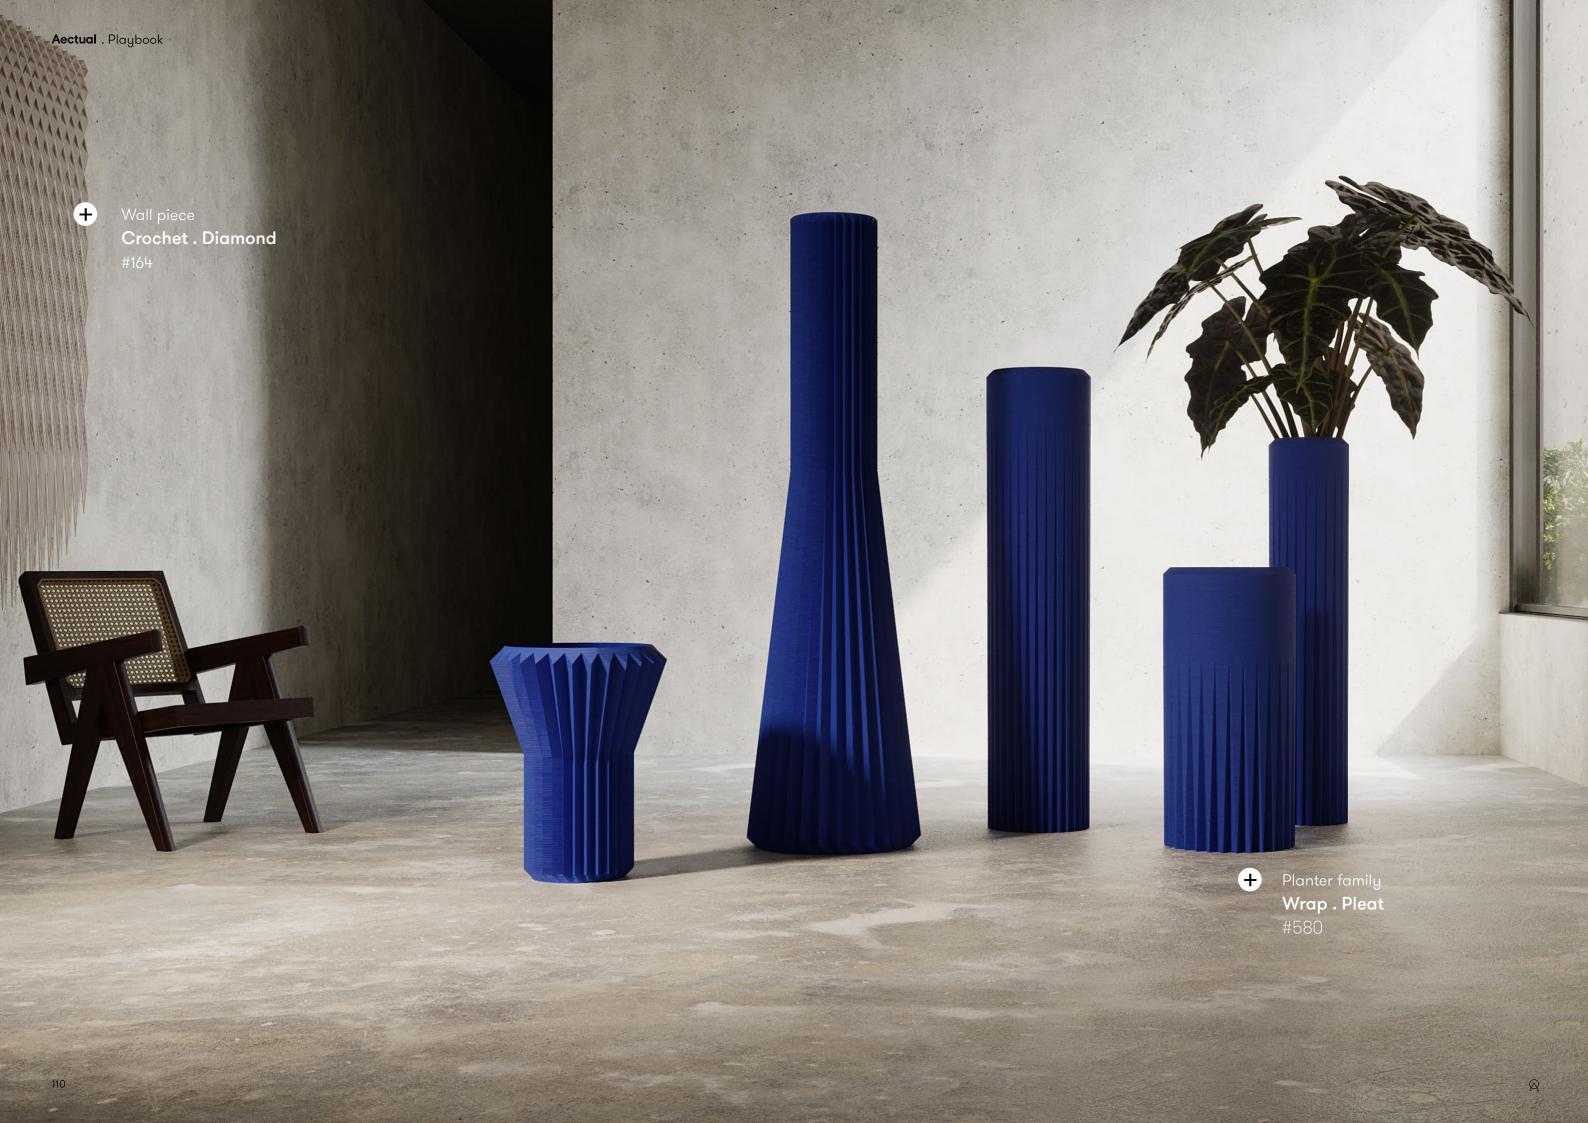

# Crochet.

Partition screens, Wall panels

The notion of 'architectural intimacy' inspired the design of the Crochet . system . The 3D printing technique is applied in such a way that an almost crocheted effect appears, creating a tactile and flexible structural fabric. The system brings a high level of privacy and is perfect for creating intimate settings in a larger space or enhancing atmosphere as unique wall paneling.

#### **Product line**

Diamond

www.aectual.com/systems/crochet-diamond

# Wrap.

Window panels, Column Coverings, Furniture object, Temporary facades

The Wrap . system allows you to fully shape wall panels to your functional and aesthetic needs. You can 'wrap' interiors and objects to create a totally bespoke finish. Benefit from the freedom of form and integrate functions such as seating, shelving and product displays, into one wall element. Easy to adapt to every size of space and available in your color of choice.

#### **Products line**

Halfpipe

Pleat

Drape

Cannelure

www.aectual.com/systems/wrap-cannelure