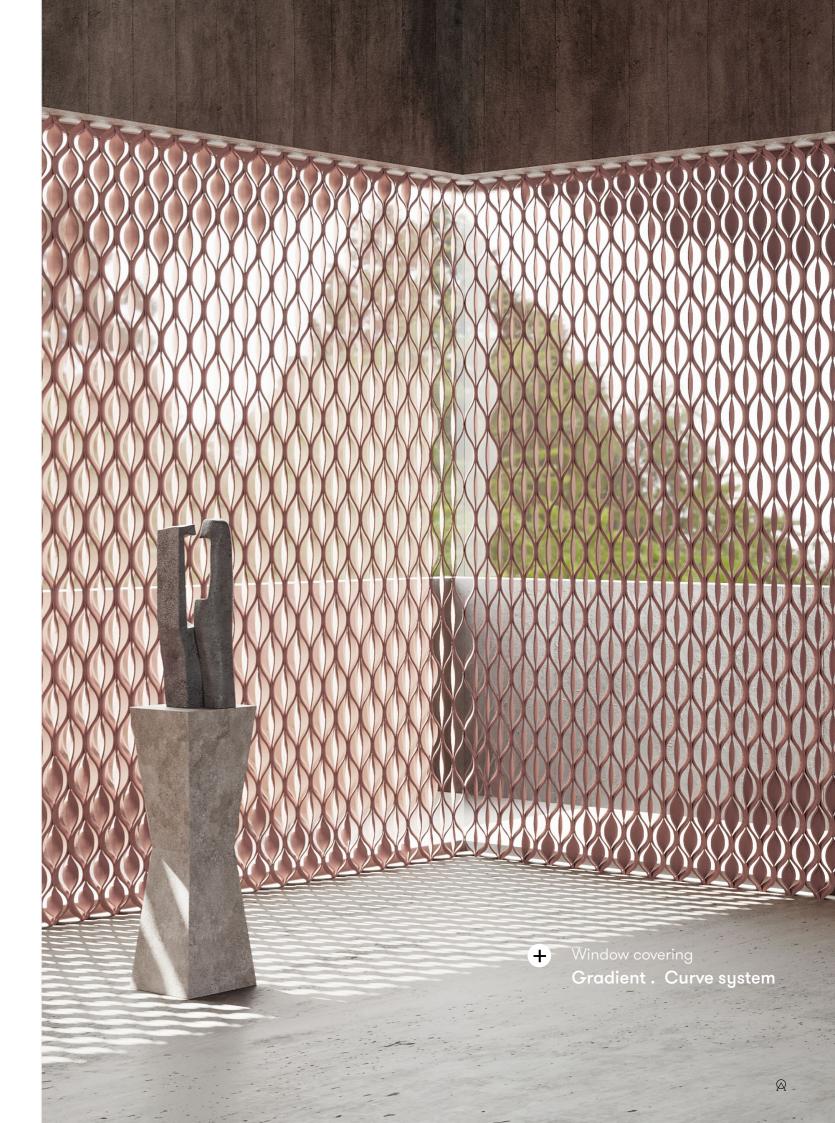

# Gradient.

Screens, Window coverings, Wall panels, Furniture panels, Outdoor canopies

The Gradient system plays with light & privacy through adaptive patterns that gradually open and close. Every cell in this product has a louver that can be positioned at an exact angle. This allows you to create bespoke graphic and brand designs, precise sun shading, and play with privacy. Use it as hanging screens to provide tailored shade in front of windows, or self-standing room divider. Scalable to every area size and available in your color of choice.

#### **Product line**

Curve No.

Nazka

Diamond

 $^{26}$ 