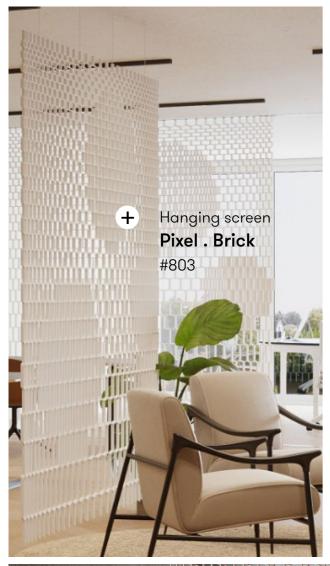

# Pixel.

Partition screens, Window coverings

The Pixel . system is an adaptive & transparent spatial divider system suitable for a wide range of settings. Its screens achieve modern expression through abstract patterns and bring a subtle level of privacy. Every pixel in the surface can be open or closed, casting decorative shadows, and giving structure to a floorplan. You can create infinite patterns & symbols based on your design, in line with your space & brand, and realize your own unique signature aesthetic. Scalable to every area size and available in your color of choice.

#### **Product line**

Brick

www.aectual.com/systems/pixel-brick