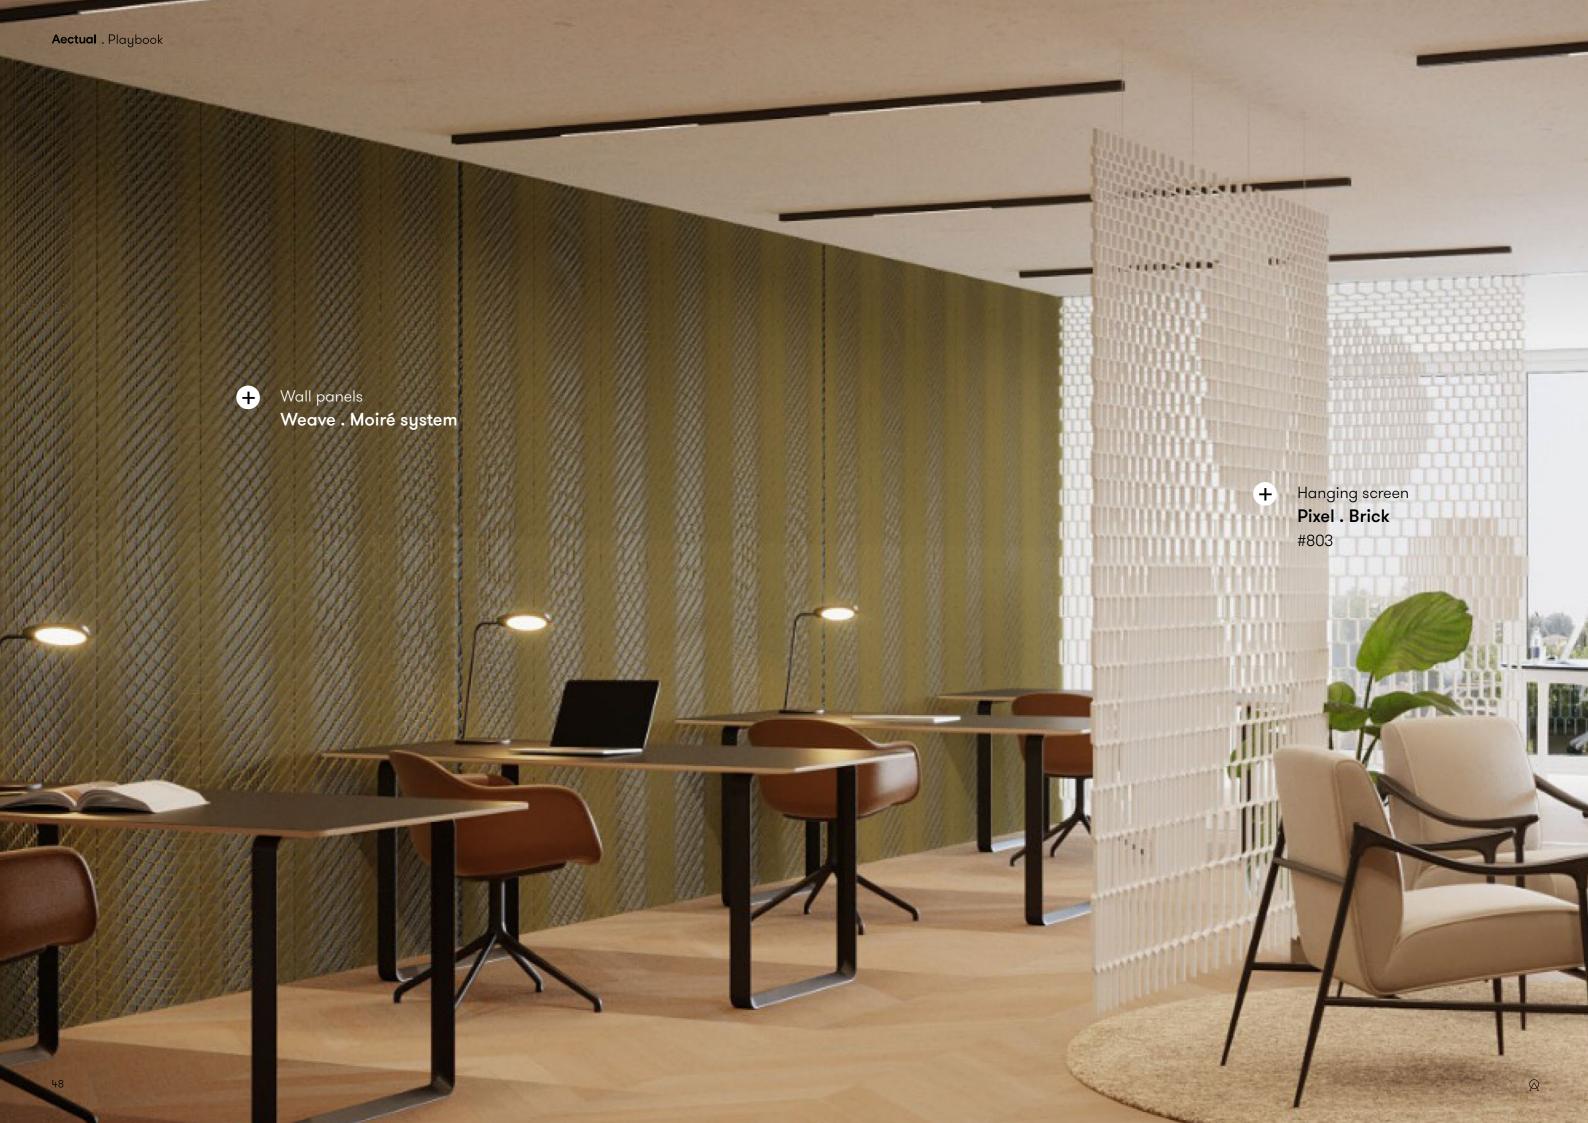

# Wall panel systems

Productline: Curve, Diamond, Butterfly

Productline: Curve, Nazka, Diamond

Block

Productline: Create your own

Weave

Productline: Moiré

Origami

Productline: Diamond

# Pixel.

Partition screens, Window coverings

The Pixel . system is an adaptive & transparent spatial divider system suitable for a wide range of settings. Its screens achieve modern expression through abstract patterns and bring a subtle level of privacy. Every pixel in the surface can be open or closed, casting decorative shadows, and giving structure to a floorplan. You can create infinite patterns & symbols based on your design, in line with your space & brand, and realize your own unique signature aesthetic. Scalable to every area size and available in your color of choice.

#### **Product line**

Brick

www.aectual.com/systems/pixel-brick

# Weave.

Screens, Wall panels, Furniture panels, Acoustic, Temporary Facades

The Weave . system combines the speed and strength of 3D printing with the art of weaving, resulting in flexible and versatile panels with a woven texture that bring depth to any space. They are built up from three overlaying juxtaposed 3D printed patterns, that you can customize yourself. Add our acoustically performative felt made from recycled PET for additional acoustical optimization. Scalable to every size of space and available in your color of choice.

#### **Product line**

Moiré

www.aectual.com/systems/weave-moire