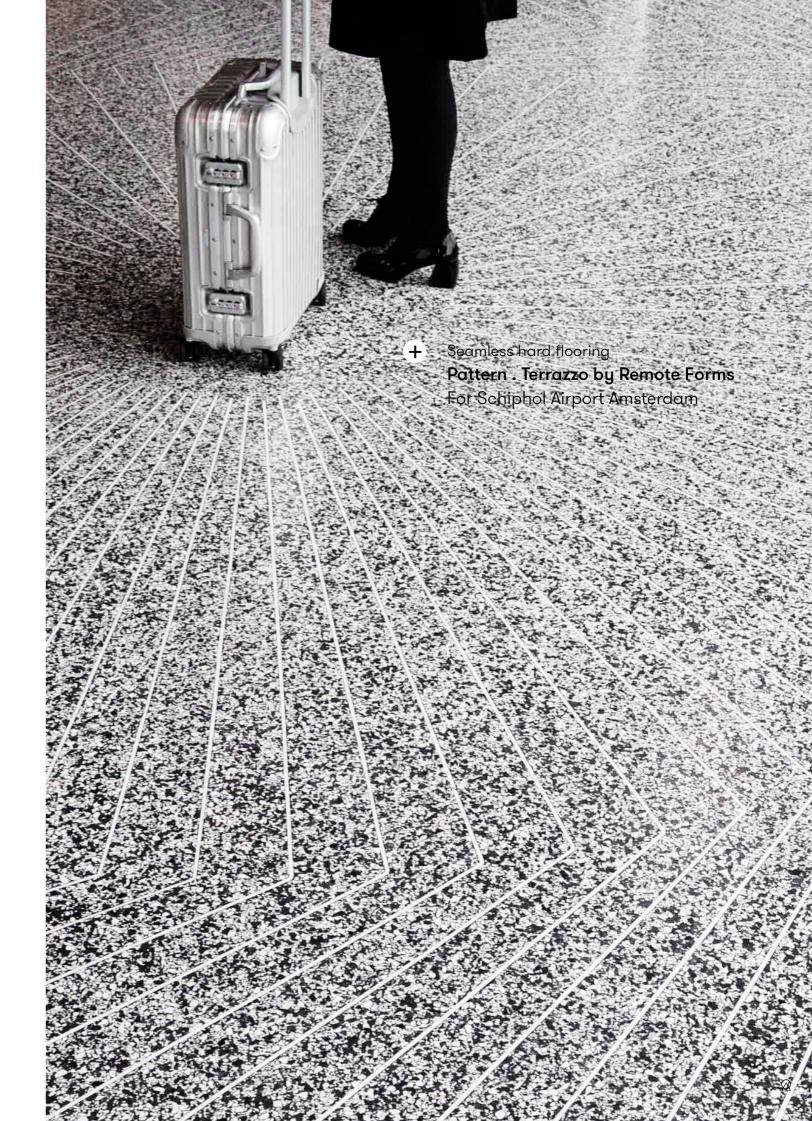

#### Seamless hardfloor

Products: Pattern Terrazzo X Durabella

+ www.aectual.com/systems/pattern-terrazzo

#### Pattern Terrazzo X Durabella

Flooring, Wall panels

This indoor floor combines unique 3D printed patterns with a bio-based terrazzo infill, resulting in a seamless floor with your own unique pattern. It offers endless opportunities to integrate storytelling into your flooring design. The floor is poured on-site, has better acoustic performance and crack resistance than conventional cement-based terrazzo, and is carbon negative.

#### **Product line**

Design your own pattern

www.aectual.com/systems/pattern-terrazzo