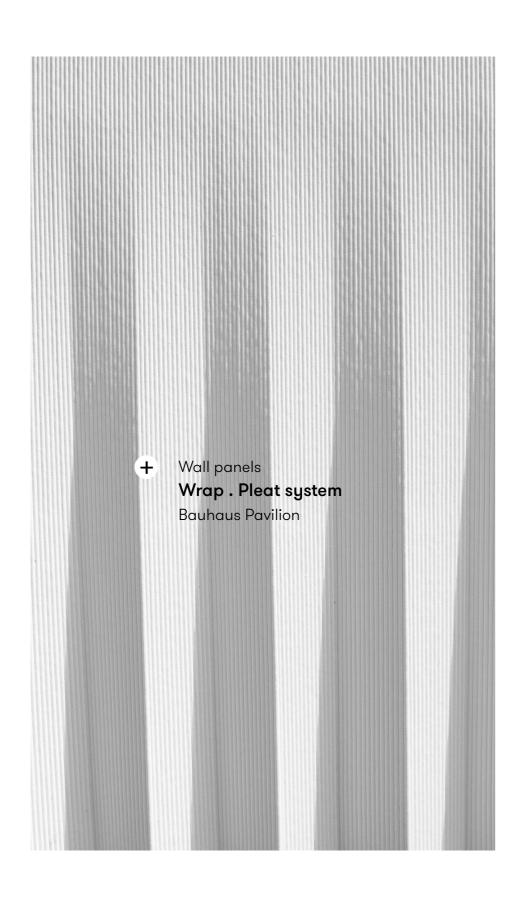

# Wrap.

Window panels, Column Coverings, Furniture object, Temporary facades

The Wrap . system allows you to fully shape wall panels to your functional and aesthetic needs. You can 'wrap' interiors and objects to create a totally bespoke finish. Benefit from the freedom of form and integrate functions such as seating, shelving and product displays, into one wall element. Easy to adapt to every size of space and available in your color of choice.

#### **Products line**

Halfpipe

Pleat

Drape

Cannelure

www.aectual.com/systems/wrap-cannelure