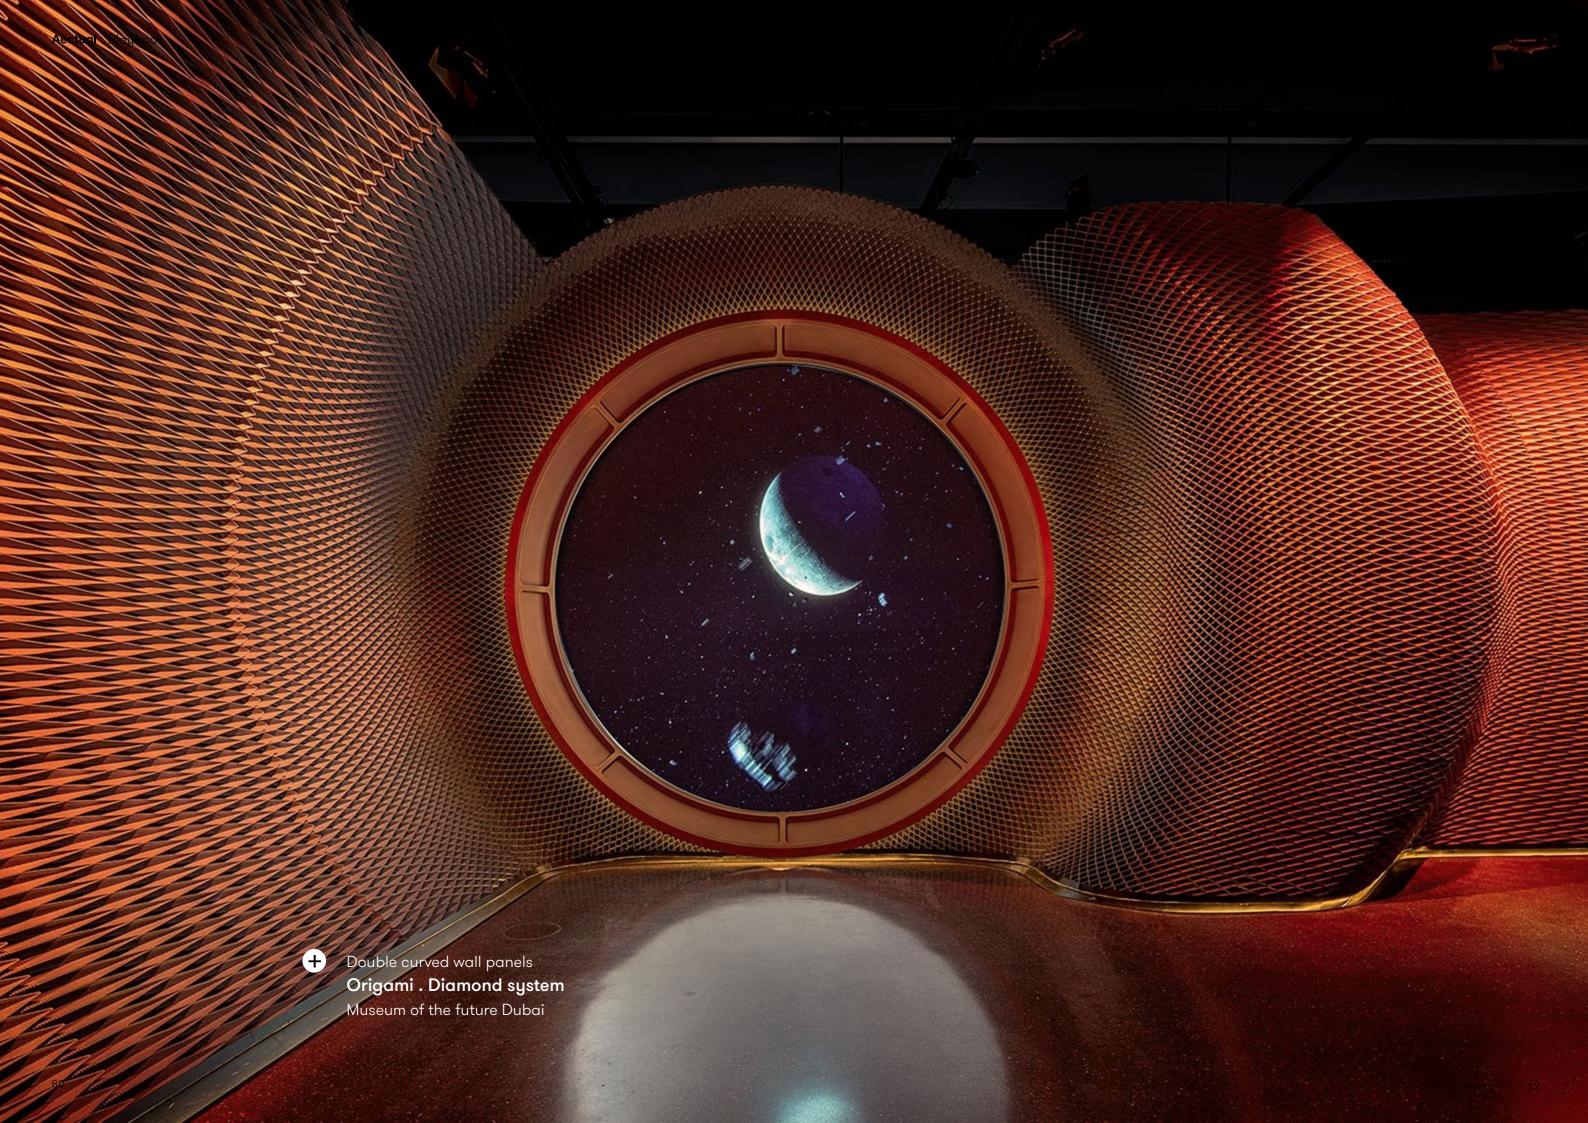

# Origami.

Wall panels, Acoustic, Furniture object

The panels of the Origami . system can bend in two directions, making them a perfect solution to clad curved or even double-curved surfaces. The semi-open panels are built up from flexible folds that are semi-open. Add our acoustically performative felt made from recycled PET for additional acoustical optimization. Use it as wall or furniture cladding and scale it to the exact dimensions of your space.

#### **Products**

Diamond

+ www.aectual.com/systems/origami-diamond

 $\sim$  78