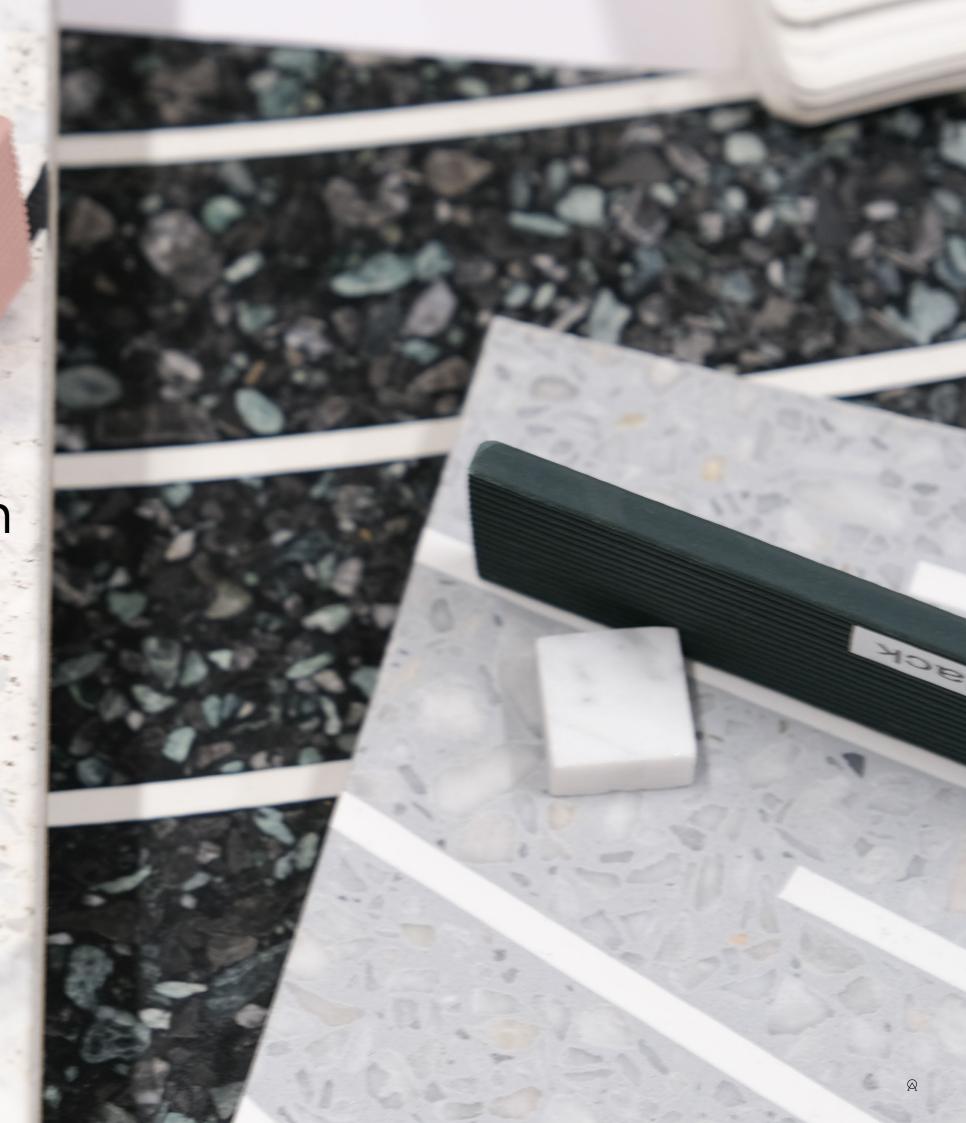

#### Seamless hardfloor

Products: Pattern Terrazzo X Durabella

+ www.aectual.com/systems/pattern-terrazzo

#### Pattern Terrazzo X Durabella

Flooring, Wall panels

This indoor floor combines unique 3D printed patterns with a bio-based terrazzo infill, resulting in a seamless floor with your own unique pattern. It offers endless opportunities to integrate storytelling into your flooring design. The floor is poured on-site, has better acoustic performance and crack resistance than conventional cement-based terrazzo, and is carbon negative.

#### **Product line**

Design your own pattern

www.aectual.com/systems/pattern-terrazzo

# Explore our color & infill collection

Mix & match the color of your pattern with the color of the terrazzo binder & aggregate to create a truly unique floor

www.aectual.com/systems/pattern-terrazzo