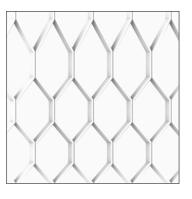

# Mesh.

Partition screens, Window coverings

The Mesh . system consists of highly graphic, thin hanging partition screens with patterns that can change in size & shape. Configure the direction of the shape to create more dense or more open patterns. Use the system as a spatial solution to guide routing and atmosphere. The system is scalable to any area and available in your color of choice.

#### **Product line**

Brick

Diamond

Butterfly

Scallop

Hexagon

www.aectual.com/systems/mesh-curve

 $\mathcal{L}$ 