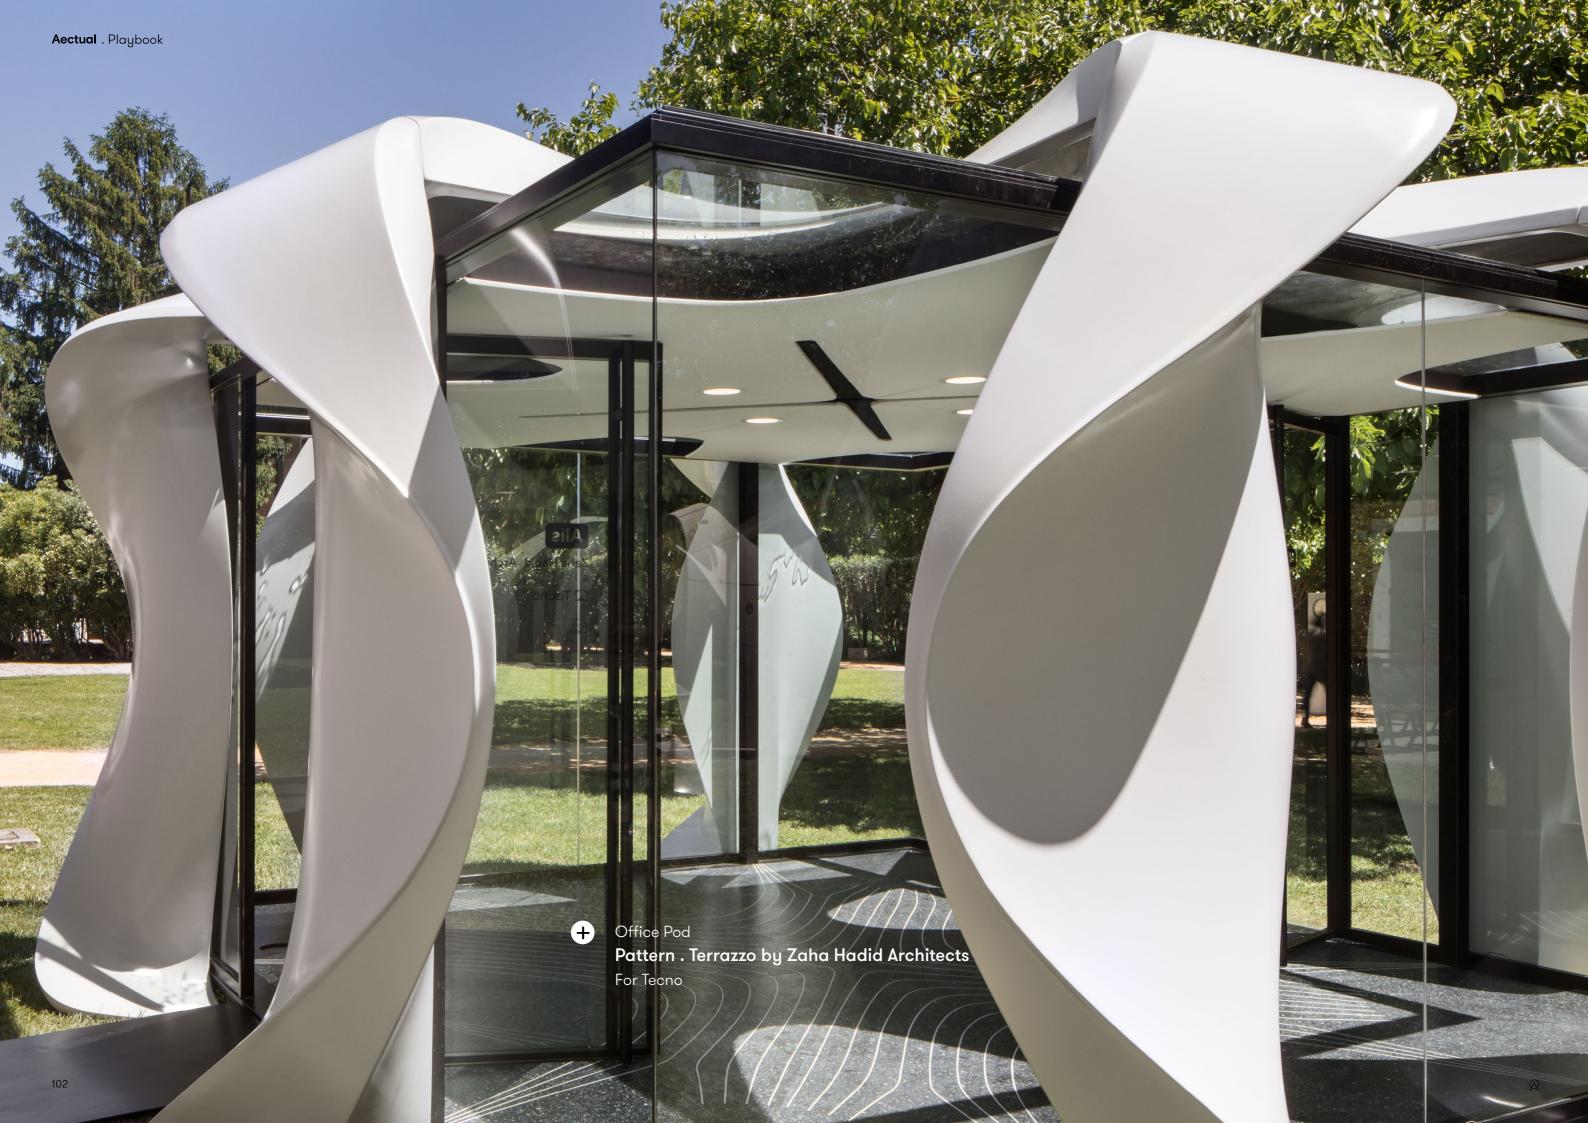

Freeline

Productline: Create your own

Wrap

Productline: Cannelure, Pleat, Drape, Halfpipe

Soundwave

Productline: Vertical, Horizontal

Pattern Terrazzo

Productline: Upload yours

#### Seamless hardfloor

Products: Pattern Terrazzo X Durabella

+ www.aectual.com/systems/pattern-terrazzo

#### Pattern Terrazzo X Durabella

Flooring, Wall panels

This indoor floor combines unique 3D printed patterns with a bio-based terrazzo infill, resulting in a seamless floor with your own unique pattern. It offers endless opportunities to integrate storytelling into your flooring design. The floor is poured on-site, has better acoustic performance and crack resistance than conventional cement-based terrazzo, and is carbon negative.