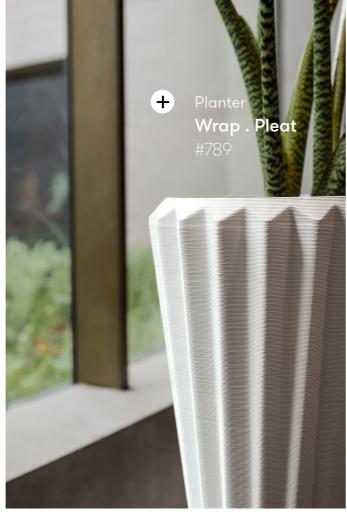

# Wrap.

Window panels, Column Coverings, Furniture object, Temporary facades

The Wrap . system allows you to fully shape wall panels to your functional and aesthetic needs. You can 'wrap' interiors and objects to create a totally bespoke finish. Benefit from the freedom of form and integrate functions such as seating, shelving and product displays, into one wall element. Easy to adapt to every size of space and available in your color of choice.

#### **Products line**

Halfpipe

Pleat

Drape

Cannelure

www.aectual.com/systems/wrap-cannelure

#### **Column Planters**

Interiors

Column Planters elevate every plant to become an iconic part of a space. Suddenly small plants can make a tree-like impression! Vary with several planters in height to create the perfect green addition to a space. Combine with our Wrap . system to match exactly with the textures of your walls.

#### **Products**

Pleat

Wave