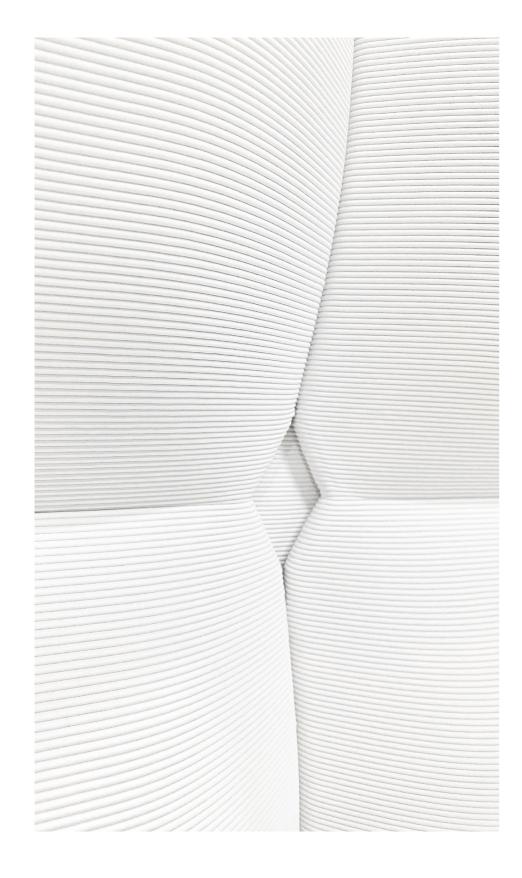

### Block.

Wall panels, Furniture object

The Block . system is a versatile wall solution that can be used as a free-standing partition wall as well as a cladding panel. Its soft forms optimize acoustics and make a fun contrast with its solid surface. Use it to define enclosed meeting areas or as a statement freestanding divider. Customize to your required size and preferred color.

#### **Product line**

Pillow

Drape