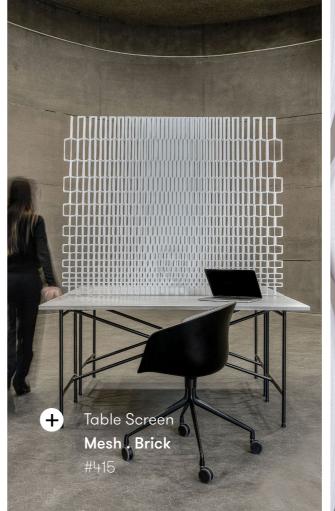

# Pixel.

Partition screens, Window coverings

The Pixel . system is an adaptive & transparent spatial divider system suitable for a wide range of settings. Its screens achieve modern expression through abstract patterns and bring a subtle level of privacy. Every pixel in the surface can be open or closed, casting decorative shadows, and giving structure to a floorplan. You can create infinite patterns & symbols based on your design, in line with your space & brand, and realize your own unique signature aesthetic. Scalable to every area size and available in your color of choice.

#### **Product line**

Brick

www.aectual.com/systems/pixel-brick