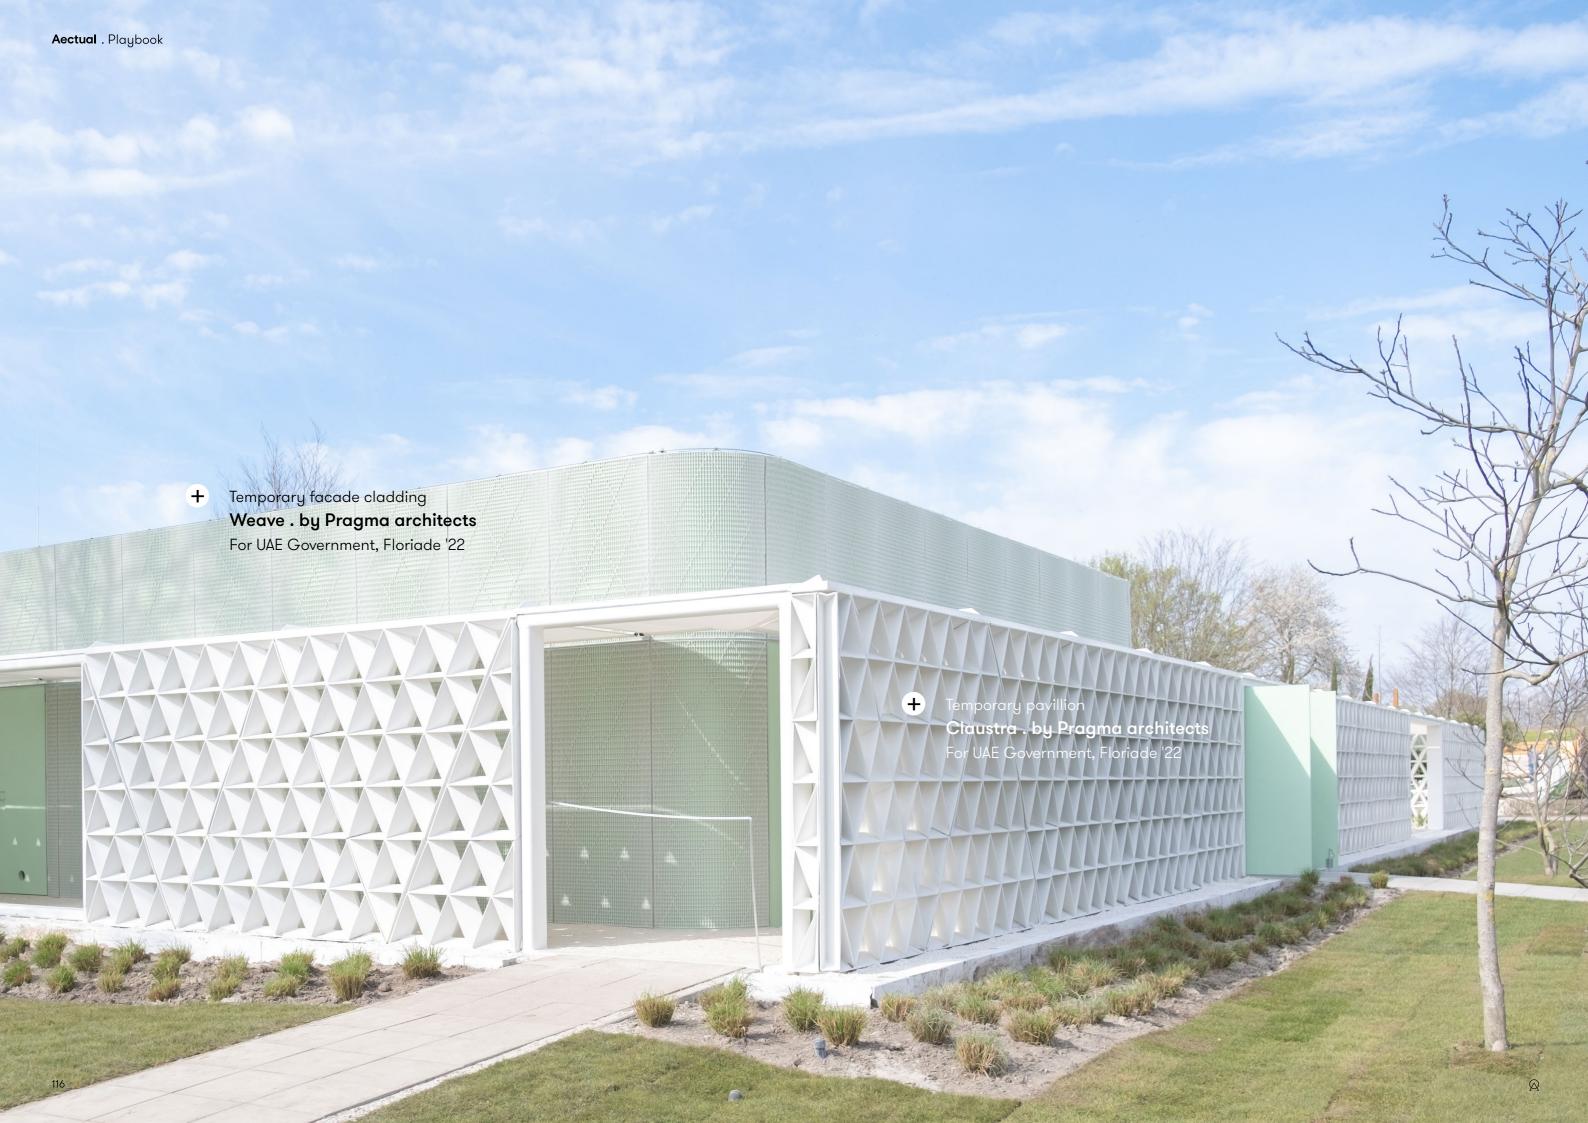

# Weave.

Screens, Wall panels, Furniture panels, Acoustic, Temporary Facades

The Weave . system combines the speed and strength of 3D printing with the art of weaving, resulting in flexible and versatile panels with a woven texture that bring depth to any space. They are built up from three overlaying juxtaposed 3D printed patterns, that you can customize yourself. Add our acoustically performative felt made from recycled PET for additional acoustical optimization. Scalable to every size of space and available in your color of choice.

#### **Product line**

Moiré

www.aectual.com/systems/weave-moire

#### Temporary facades

Products: Wrap, Gradient

#### **Pavilions**

Products: Wrap, Claustra, Block