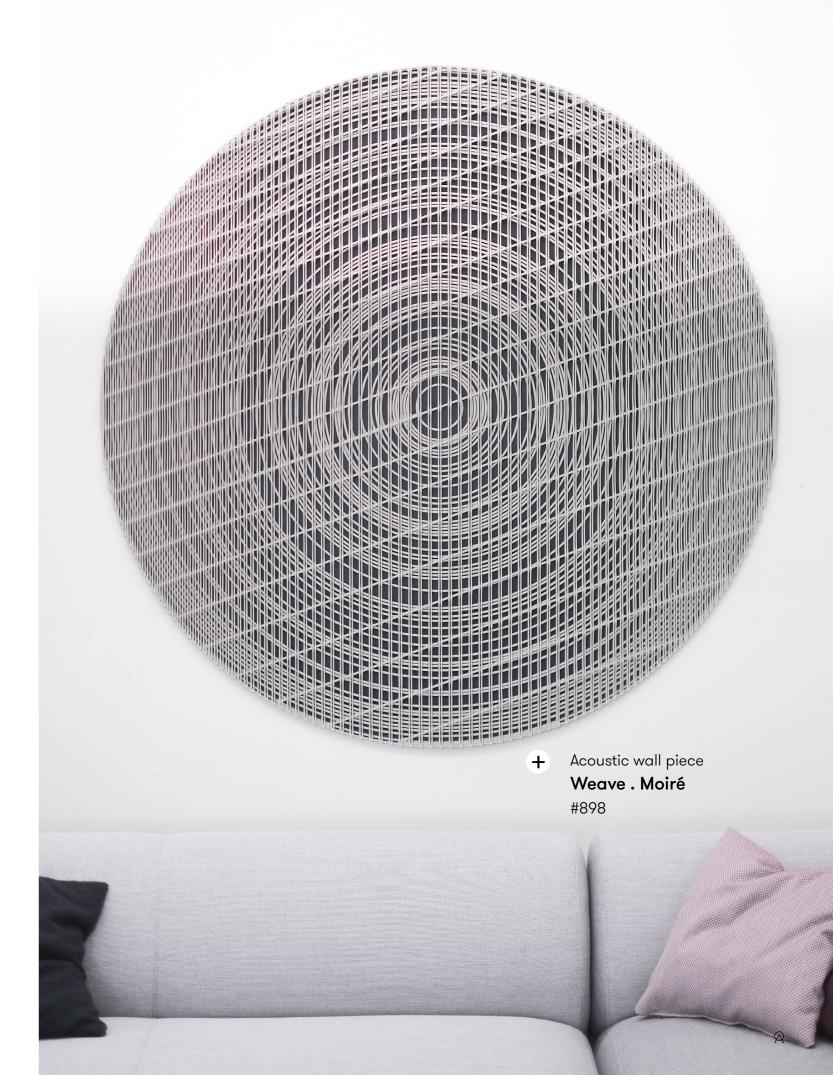

# Weave.

Screens, Wall panels, Furniture panels, Acoustic, Temporary Facades

The Weave . system combines the speed and strength of 3D printing with the art of weaving, resulting in flexible and versatile panels with a woven texture that bring depth to any space. They are built up from three overlaying juxtaposed 3D printed patterns, that you can customize yourself. Add our acoustically performative felt made from recycled PET for additional acoustical optimization. Scalable to every size of space and available in your color of choice.

#### **Product line**

Moiré

www.aectual.com/systems/weave-moire