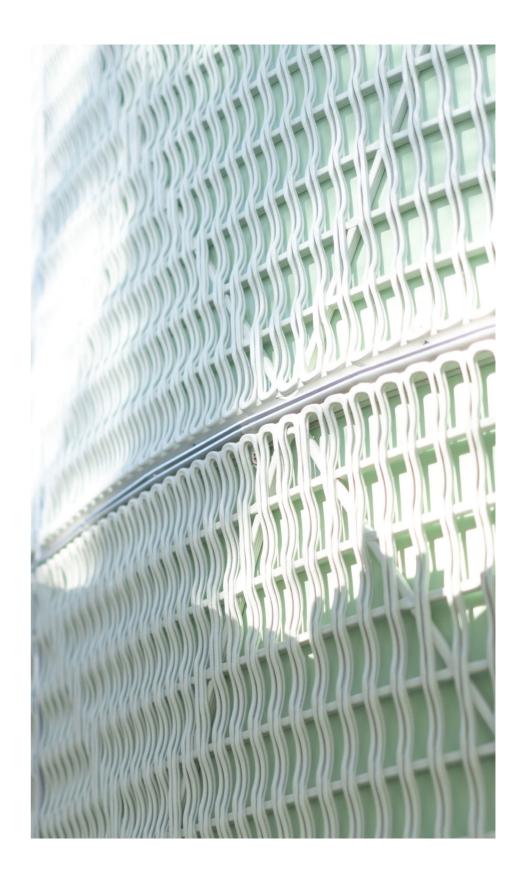

# Weave.

Screens, Wall panels, Furniture panels, Acoustic, Temporary Facades

The Weave . system combines the speed and strength of 3D printing with the art of weaving, resulting in flexible and versatile panels with a woven texture that bring depth to any space. They are built up from three overlaying juxtaposed 3D printed patterns, that you can customize yourself. Add our acoustically performative felt made from recycled PET for additional acoustical optimization. Scalable to every size of space and available in your color of choice.

#### **Product line**

Moiré

www.aectual.com/systems/weave-moire