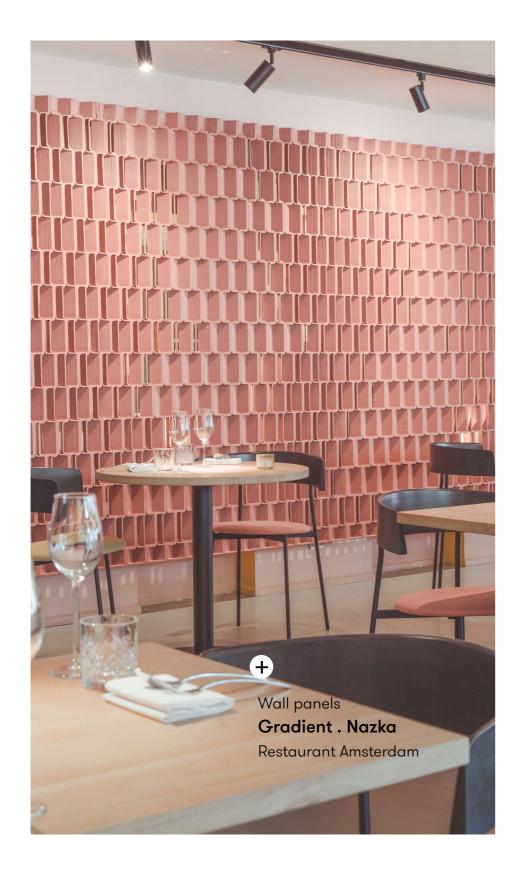

# Gradient.

Screens, Window coverings, Wall panels, Furniture panels, Outdoor canopies

The Gradient system plays with light & privacy through adaptive patterns that gradually open and close. Every cell in this product has a louver that can be positioned at an exact angle. This allows you to create bespoke graphic and brand designs, precise sun shading, and play with privacy. Use it as hanging screens to provide tailored shade in front of windows, or self-standing room divider. Scalable to every area size and available in your color of choice.

#### **Product line**

Curve No.

Nazka

Diamond

 $^{26}$ 