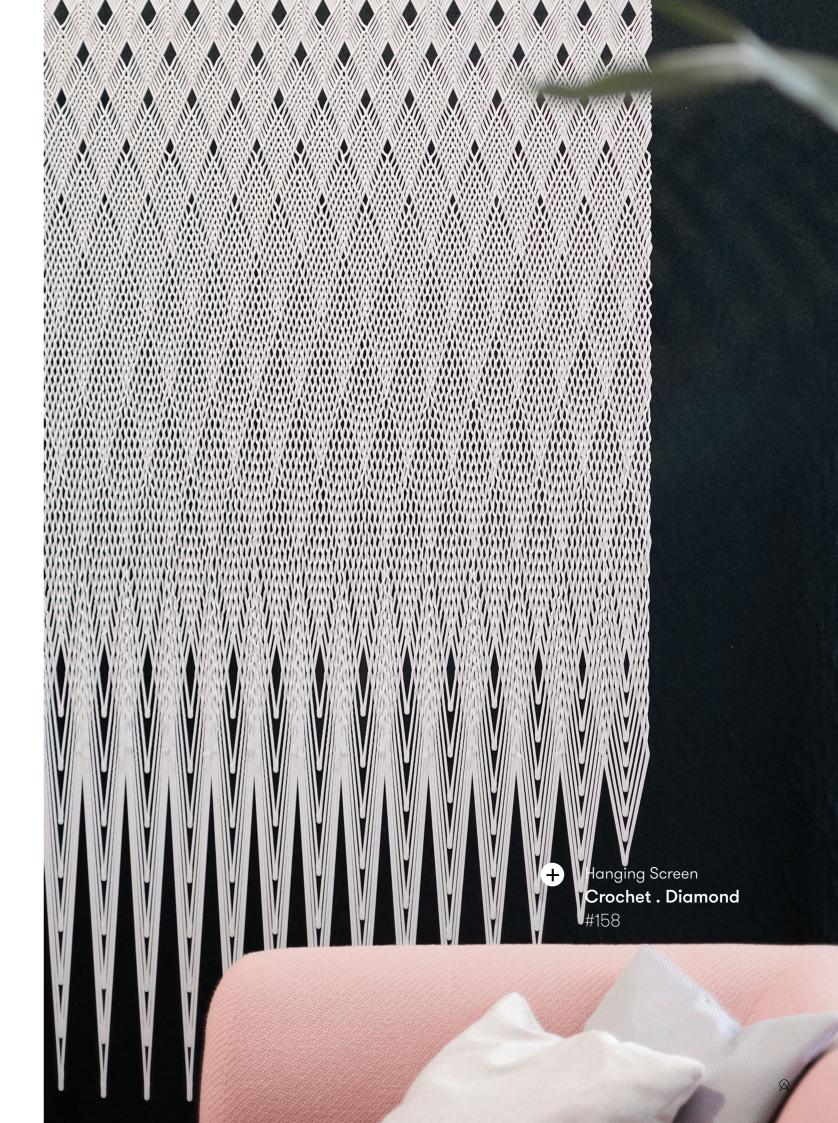

# Crochet.

Partition screens, Wall panels

The notion of 'architectural intimacy' inspired the design of the Crochet . system . The 3D printing technique is applied in such a way that an almost crocheted effect appears, creating a tactile and flexible structural fabric. The system brings a high level of privacy and is perfect for creating intimate settings in a larger space or enhancing atmosphere as unique wall paneling.

#### **Product line**

Diamond

www.aectual.com/systems/crochet-diamond