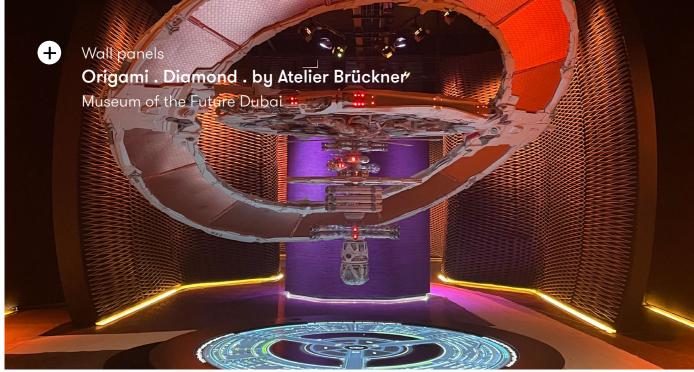

# Origami.

Wall panels, Acoustic, Furniture object

The panels of the Origami . system can bend in two directions, making them a perfect solution to clad curved or even double-curved surfaces. The semi-open panels are built up from flexible folds that are semi-open. Add our acoustically performative felt made from recycled PET for additional acoustical optimization. Use it as wall or furniture cladding and scale it to the exact dimensions of your space.

#### **Products**

Diamond

+ www.aectual.com/systems/origami-diamond

 $\sim$  78