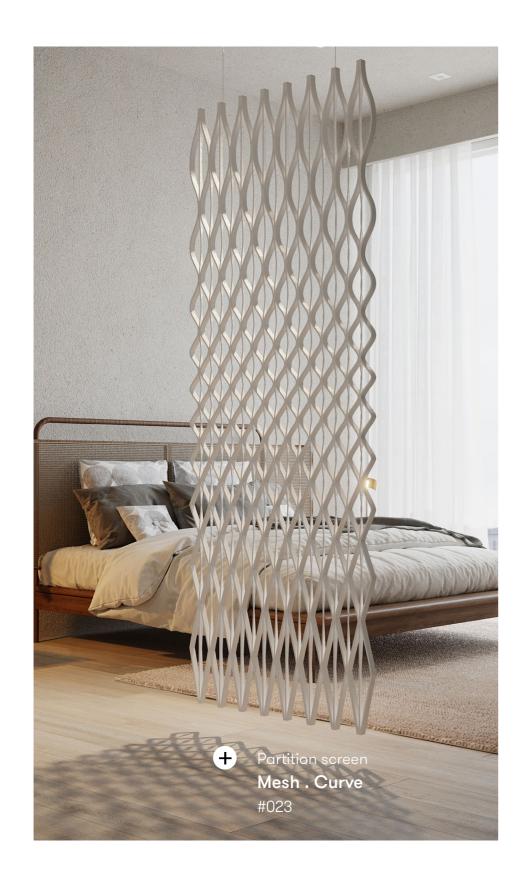

# Mesh.

Partition screens, Window coverings

The Mesh . system consists of highly graphic, thin hanging partition screens with patterns that can change in size & shape. Configure the direction of the shape to create more dense or more open patterns. Use the system as a spatial solution to guide routing and atmosphere. The system is scalable to any area and available in your color of choice.

#### **Product line**

Brick

Diamond

Butterfly

Scallop

Hexagon

www.aectual.com/systems/mesh-curve

 $\mathcal{L}$ 