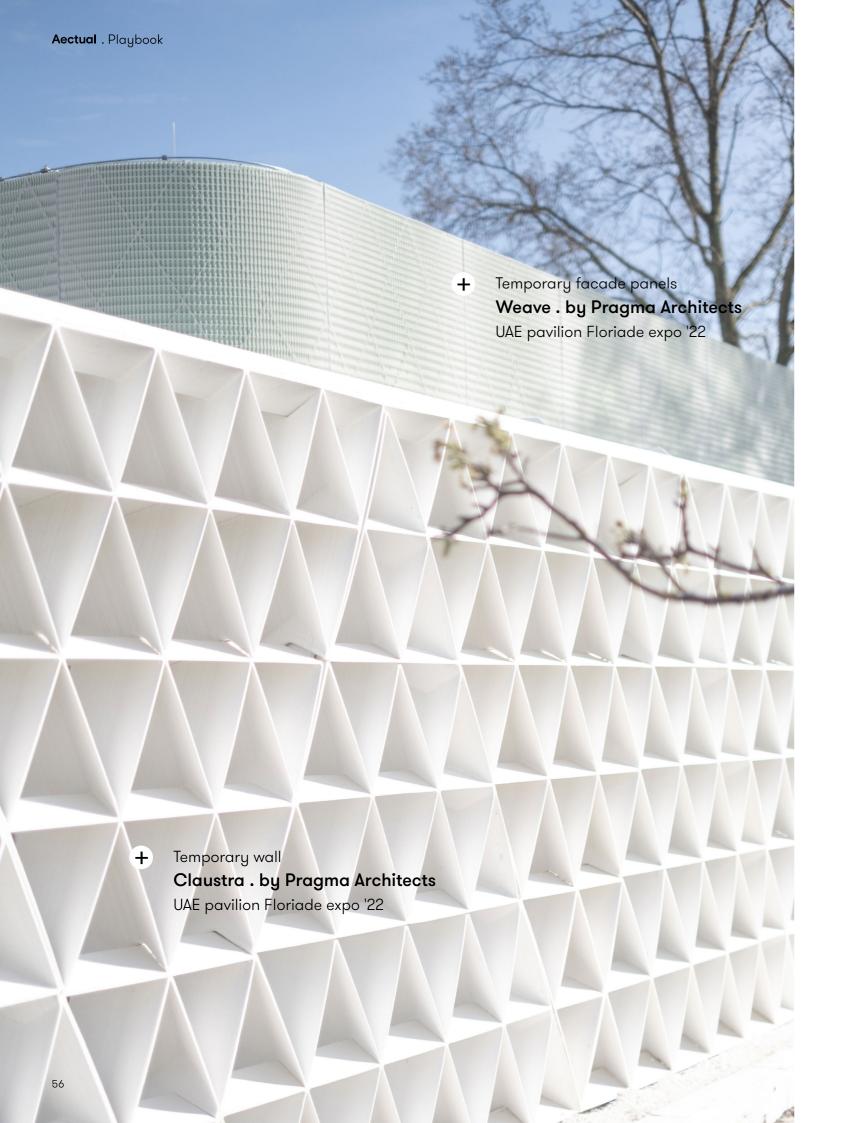

Claustra

Productline: Triangle, Curve

**Flooring** systems

Seamless hardfloor

Interior objects

+

**Planters** 

Poufs

# Weave.

Screens, Wall panels, Furniture panels, Acoustic, Temporary Facades

The Weave . system combines the speed and strength of 3D printing with the art of weaving, resulting in flexible and versatile panels with a woven texture that bring depth to any space. They are built up from three overlaying juxtaposed 3D printed patterns, that you can customize yourself. Add our acoustically performative felt made from recycled PET for additional acoustical optimization. Scalable to every size of space and available in your color of choice.

#### **Pavilions**

Products: Wrap, Claustra, Block