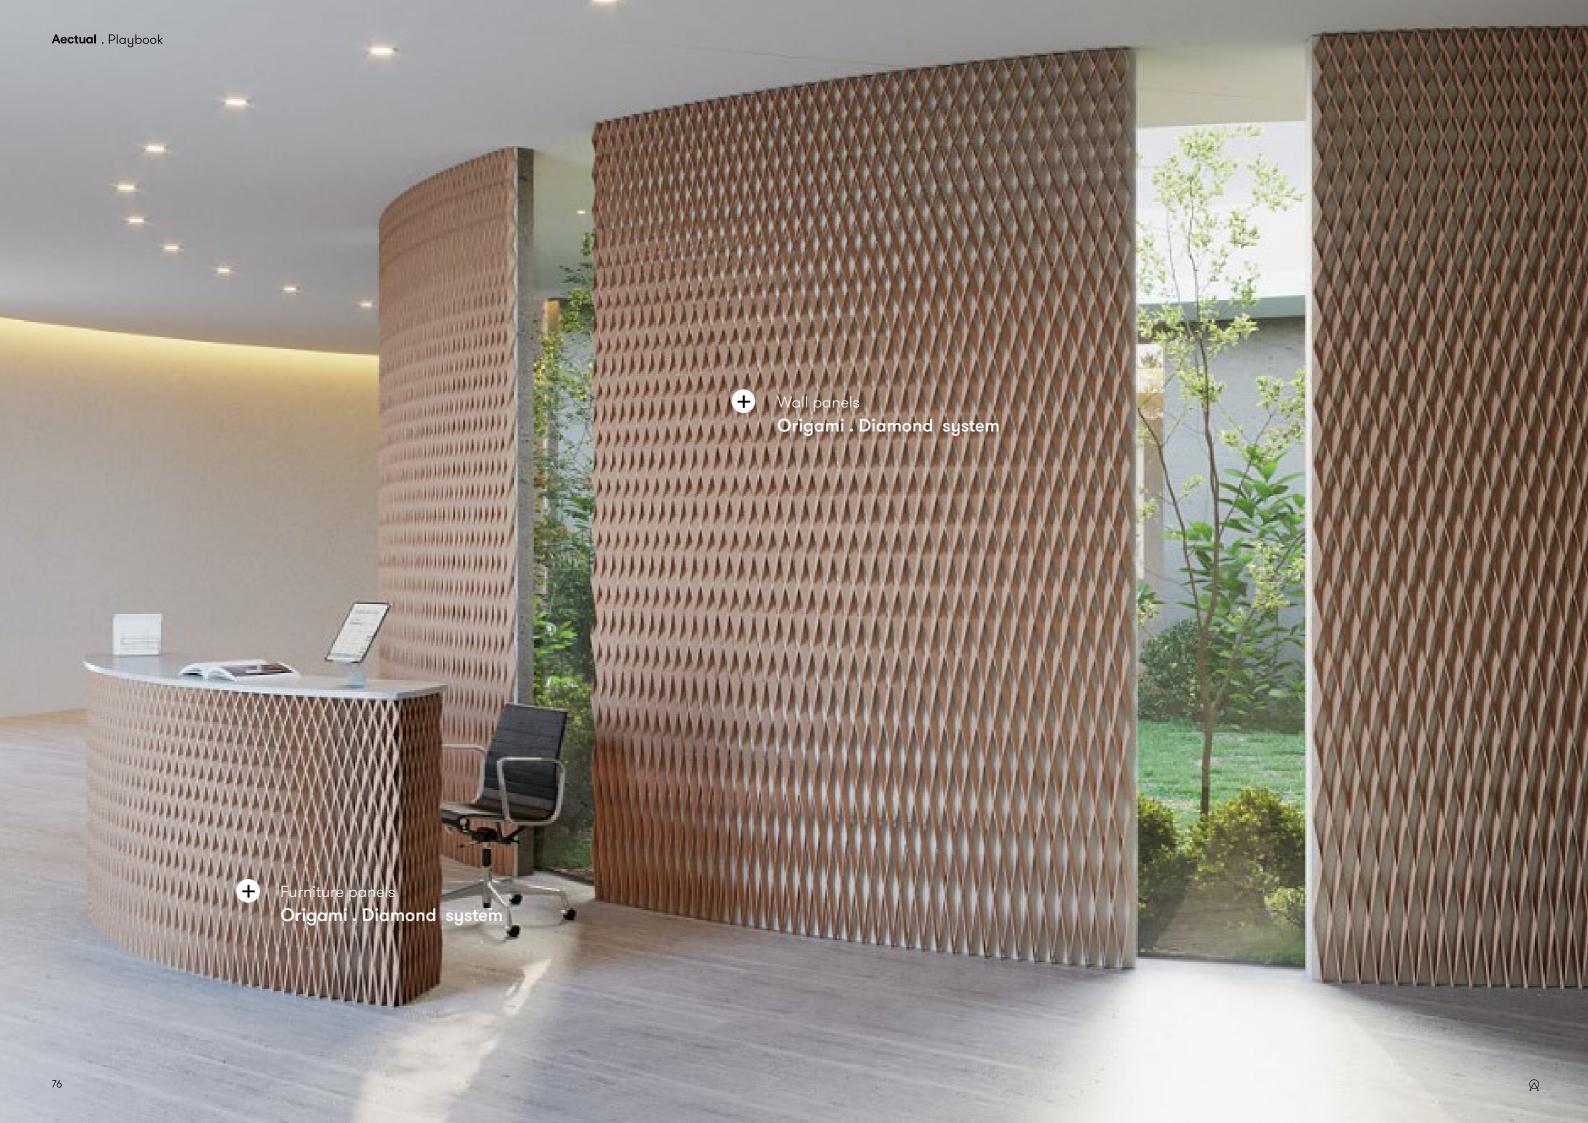

# Origami.

Wall panels, Acoustic, Furniture object

The panels of the Origami . system can bend in two directions, making them a perfect solution to clad curved or even double-curved surfaces. The semi-open panels are built up from flexible folds that are semi-open. Add our acoustically performative felt made from recycled PET for additional acoustical optimization. Use it as wall or furniture cladding and scale it to the exact dimensions of your space.

#### **Products**

Diamond

+ www.aectual.com/systems/origami-diamond

 $\sim$  78