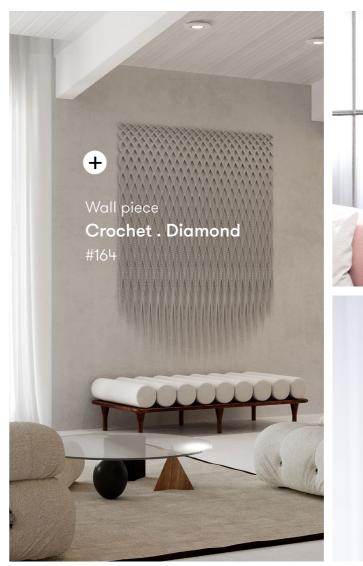

# Crochet.

Partition screens, Wall panels

The notion of 'architectural intimacy' inspired the design of the Crochet . system . The 3D printing technique is applied in such a way that an almost crocheted effect appears, creating a tactile and flexible structural fabric. The system brings a high level of privacy and is perfect for creating intimate settings in a larger space or enhancing atmosphere as unique wall paneling.

#### **Product line**

Diamond

www.aectual.com/systems/crochet-diamond