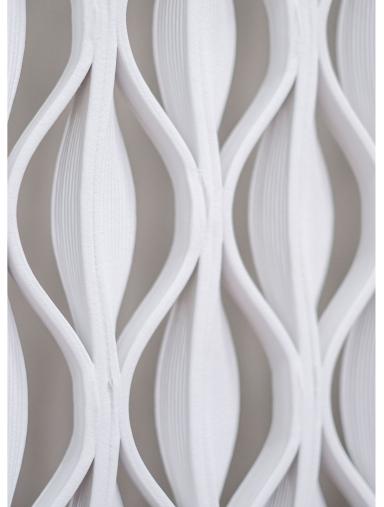

# Mesh.

Partition screens, Window coverings

The Mesh . system consists of highly graphic, thin hanging partition screens with patterns that can change in size & shape. Configure the direction of the shape to create more dense or more open patterns. Use the system as a spatial solution to guide routing and atmosphere. The system is scalable to any area and available in your color of choice.

#### **Product line**

Brick

Diamond

Butterfly

Scallop

Hexagon

www.aectual.com/systems/mesh-curve

 $\mathcal{L}$ 