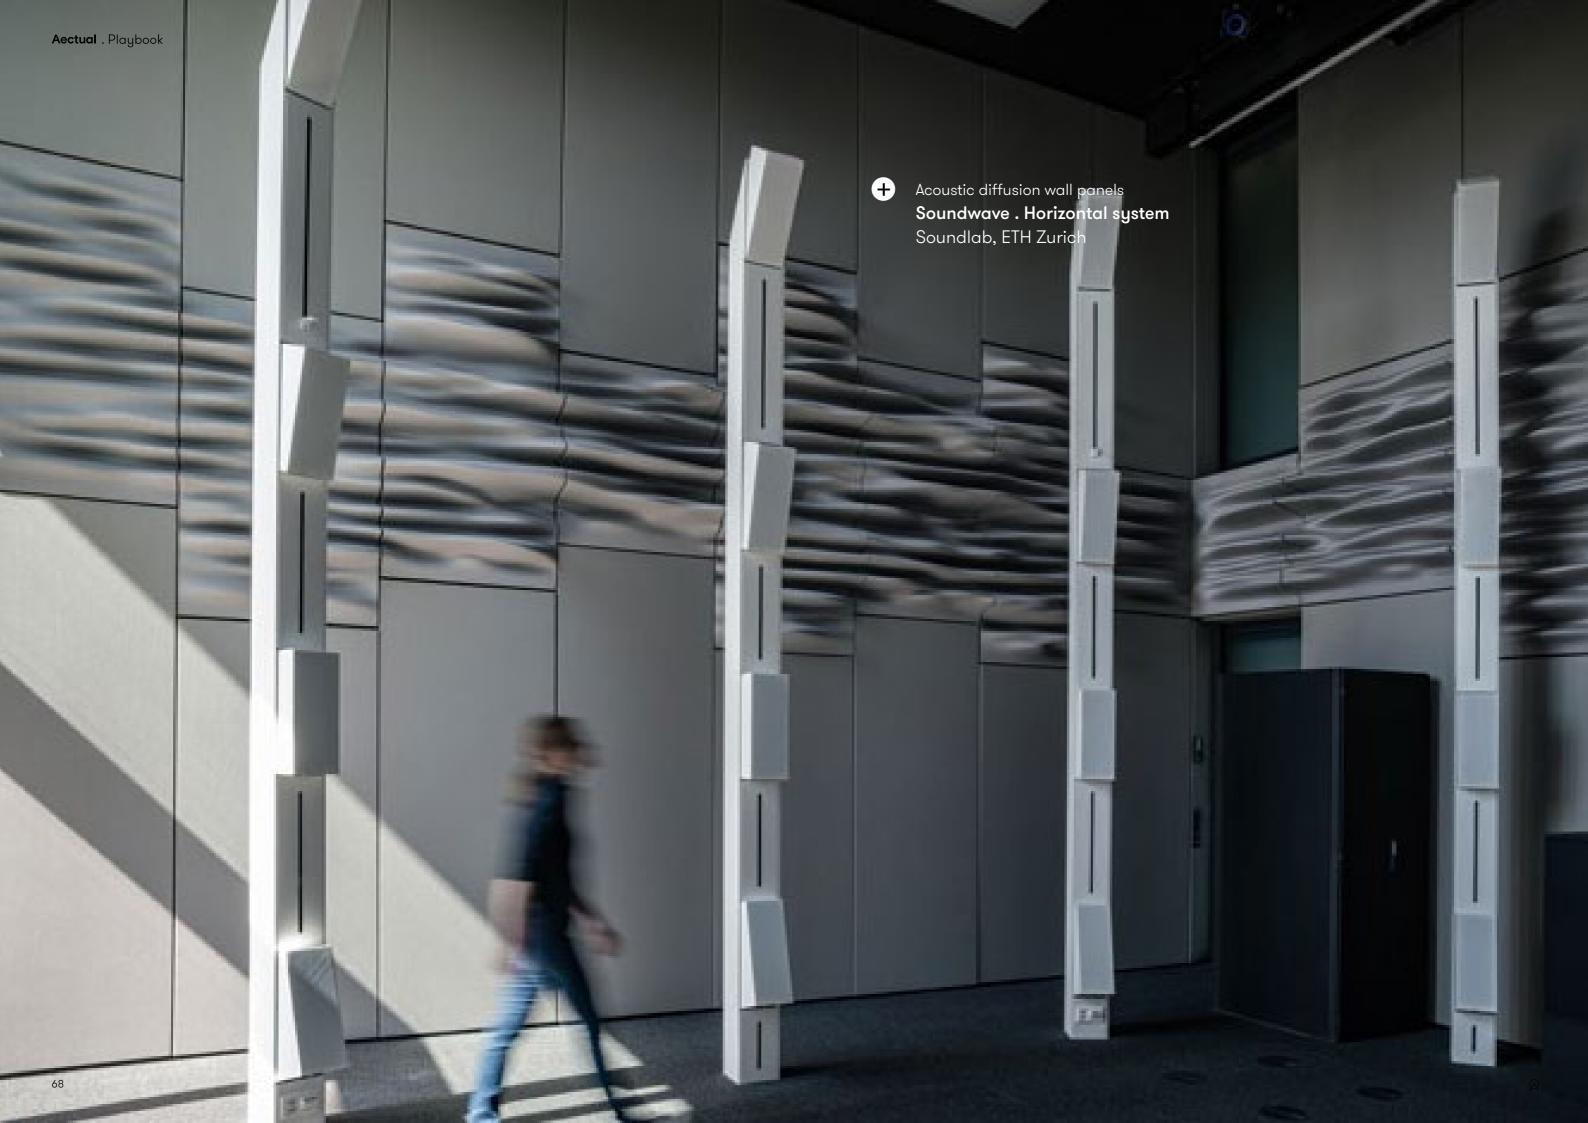

# Soundwave.

Wall panels, Acoustic, Furniture object

The wave-shapes of the Soundwave . system are generated specifically to create optimal acoustic diffusion in your space. The acoustic diffusion panels enhance speaker intelligibility by reducing echoes and hard specular reflections to create a pleasant acoustic living and working environment. Use as a fully tailored wall covering, combine with even panels, or use as individual eye catcher.

#### **Product line**

Vertical

Horizontal

70