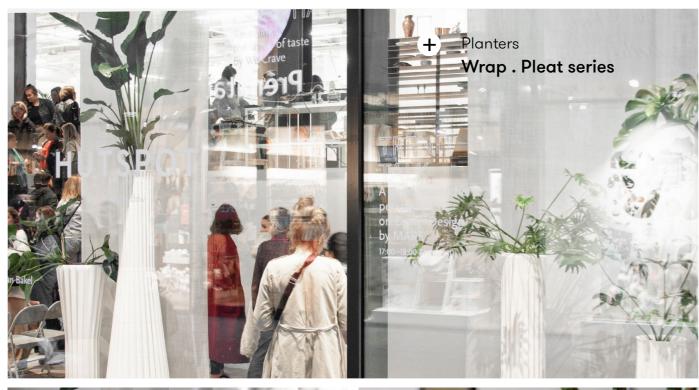

# Wrap.

Window panels, Column Coverings, Furniture object, Temporary facades

The Wrap . system allows you to fully shape wall panels to your functional and aesthetic needs. You can 'wrap' interiors and objects to create a totally bespoke finish. Benefit from the freedom of form and integrate functions such as seating, shelving and product displays, into one wall element. Easy to adapt to every size of space and available in your color of choice.

#### **Products line**

Halfpipe

Pleat

Drape

Cannelure

www.aectual.com/systems/wrap-cannelure

#### **Column Planters**

Interiors

Column Planters elevate every plant to become an iconic part of a space. Suddenly small plants can make a tree-like impression! Vary with several planters in height to create the perfect green addition to a space. Combine with our Wrap . system to match exactly with the textures of your walls.

#### **Products**

Pleat

Wave