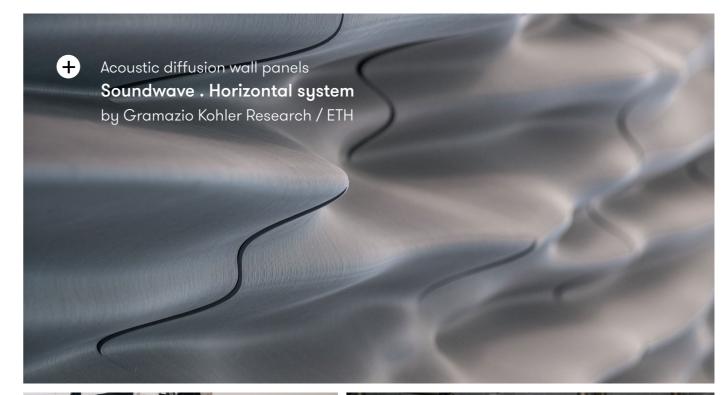

# Soundwave.

Wall panels, Acoustic, Furniture object

The wave-shapes of the Soundwave . system are generated specifically to create optimal acoustic diffusion in your space. The acoustic diffusion panels enhance speaker intelligibility by reducing echoes and hard specular reflections to create a pleasant acoustic living and working environment. Use as a fully tailored wall covering, combine with even panels, or use as individual eye catcher.

#### **Product line**

Vertical

Horizontal

70