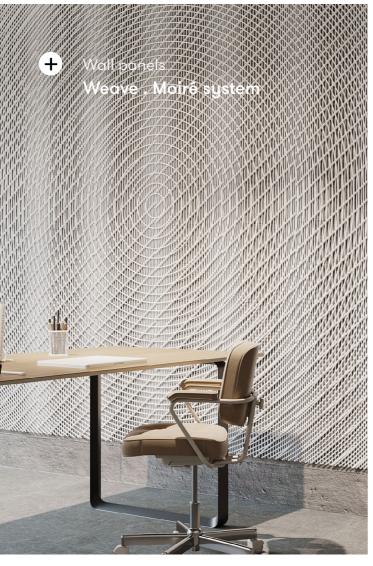

# Weave.

Screens, Wall panels, Furniture panels, Acoustic, Temporary Facades

The Weave . system combines the speed and strength of 3D printing with the art of weaving, resulting in flexible and versatile panels with a woven texture that bring depth to any space. They are built up from three overlaying juxtaposed 3D printed patterns, that you can customize yourself. Add our acoustically performative felt made from recycled PET for additional acoustical optimization. Scalable to every size of space and available in your color of choice.

#### **Product line**

Moiré

www.aectual.com/systems/weave-moire