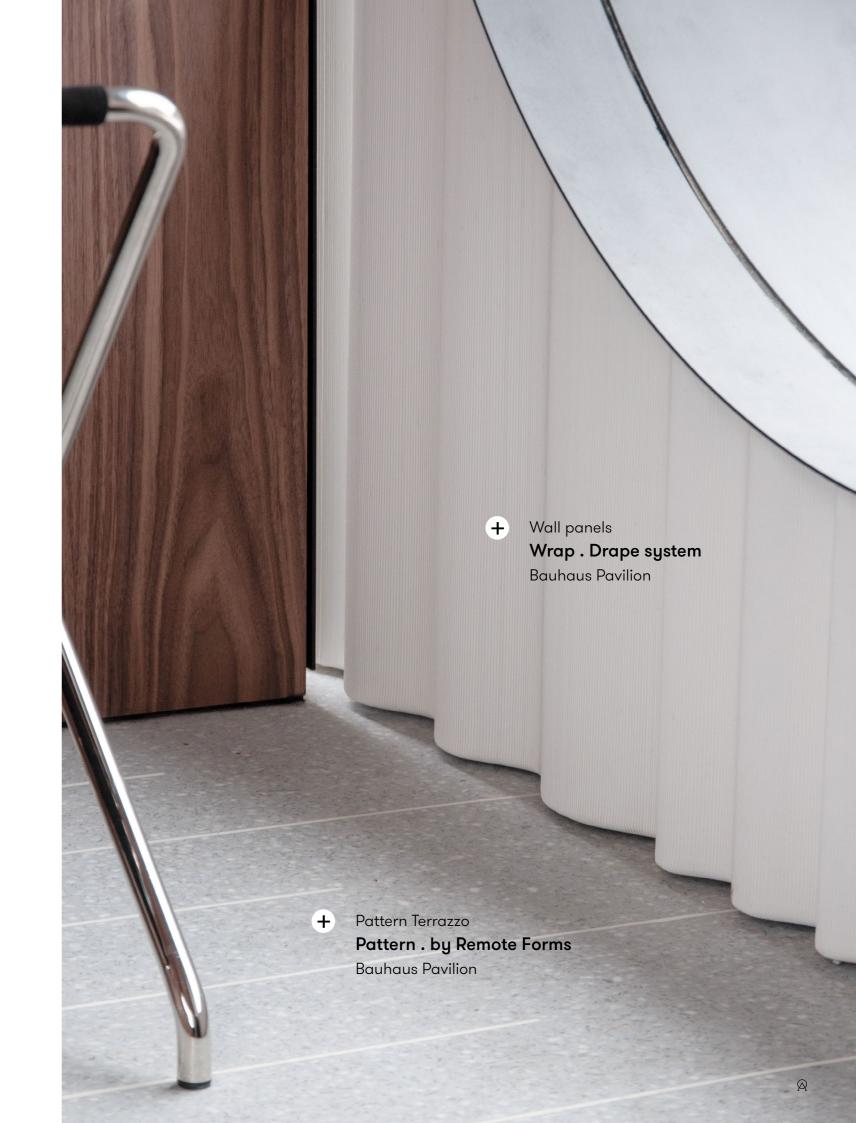

# Wrap.

Window panels, Column Coverings, Furniture object, Temporary facades

The Wrap . system allows you to fully shape wall panels to your functional and aesthetic needs. You can 'wrap' interiors and objects to create a totally bespoke finish. Benefit from the freedom of form and integrate functions such as seating, shelving and product displays, into one wall element. Easy to adapt to every size of space and available in your color of choice.

#### **Products line**

Halfpipe

Pleat

Drape

Cannelure

www.aectual.com/systems/wrap-cannelure

#### Pattern Terrazzo X Durabella

Flooring, Wall panels

This indoor floor combines unique 3D printed patterns with a bio-based terrazzo infill, resulting in a seamless floor with your own unique pattern. It offers endless opportunities to integrate storytelling into your flooring design. The floor is poured on-site, has better acoustic performance and crack resistance than conventional cement-based terrazzo, and is carbon negative.

#### **Product line**

Design your own pattern

www.aectual.com/systems/pattern-terrazzo