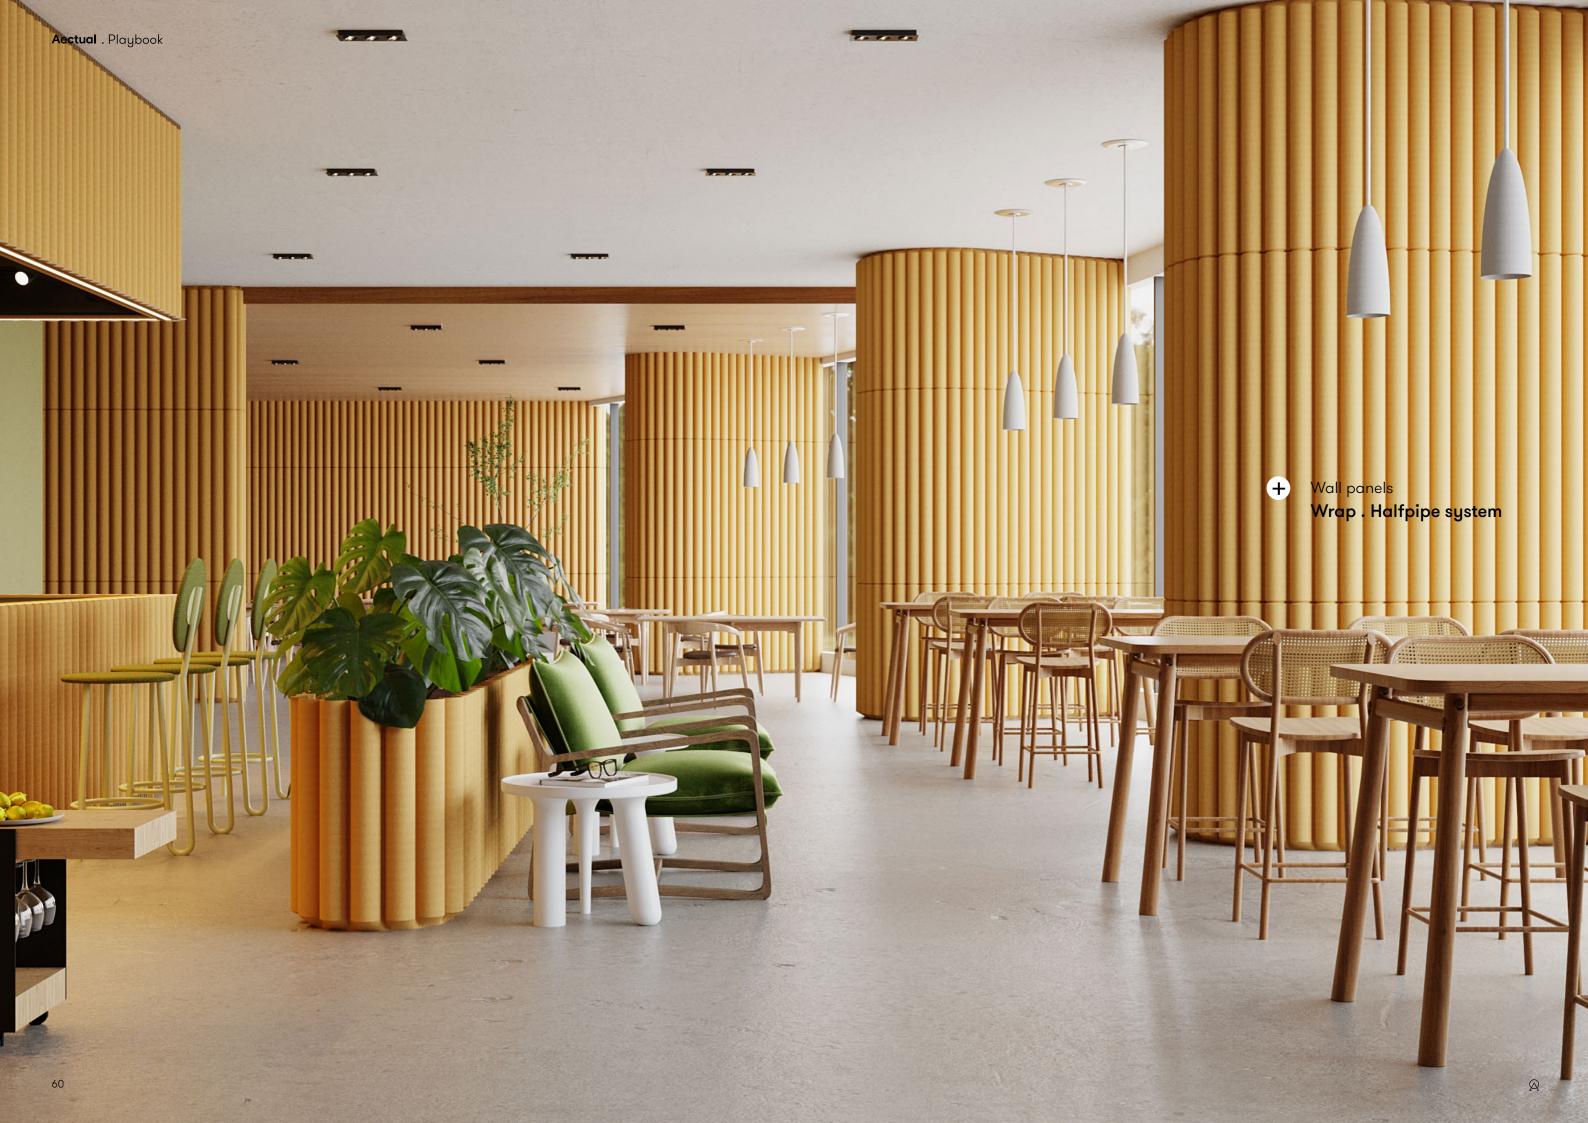

# Wrap.

Window panels, Column Coverings, Furniture object, Temporary facades

The Wrap . system allows you to fully shape wall panels to your functional and aesthetic needs. You can 'wrap' interiors and objects to create a totally bespoke finish. Benefit from the freedom of form and integrate functions such as seating, shelving and product displays, into one wall element. Easy to adapt to every size of space and available in your color of choice.

#### **Products line**

Halfpipe

Pleat

Drape

Cannelure

www.aectual.com/systems/wrap-cannelure