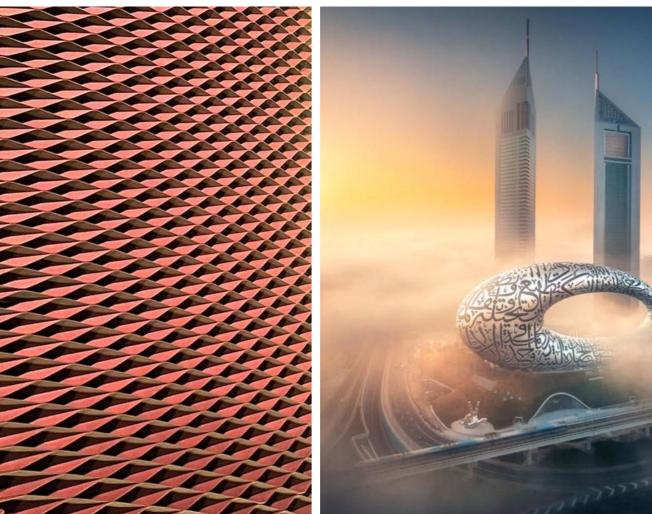

# Origami.

Wall panels, Acoustic, Furniture object

The panels of the Origami . system can bend in two directions, making them a perfect solution to clad curved or even double-curved surfaces. The semi-open panels are built up from flexible folds that are semi-open. Add our acoustically performative felt made from recycled PET for additional acoustical optimization. Use it as wall or furniture cladding and scale it to the exact dimensions of your space.

#### **Products**

Diamond

+ www.aectual.com/systems/origami-diamond

 $\sim$  78