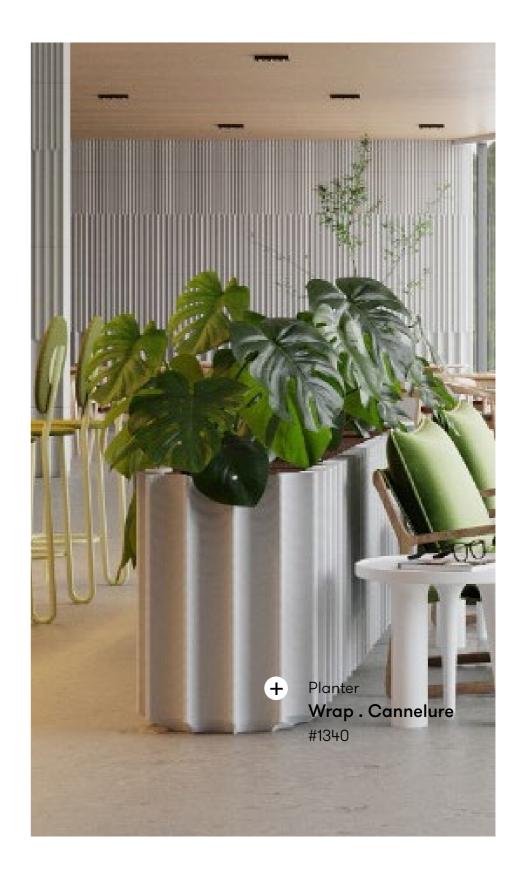

# Wrap.

Window panels, Column Coverings, Furniture object, Temporary facades

The Wrap . system allows you to fully shape wall panels to your functional and aesthetic needs. You can 'wrap' interiors and objects to create a totally bespoke finish. Benefit from the freedom of form and integrate functions such as seating, shelving and product displays, into one wall element. Easy to adapt to every size of space and available in your color of choice.

#### **Products line**

Halfpipe

Pleat

Drape

Cannelure

www.aectual.com/systems/wrap-cannelure

#### **Planters**

Products: Wrap