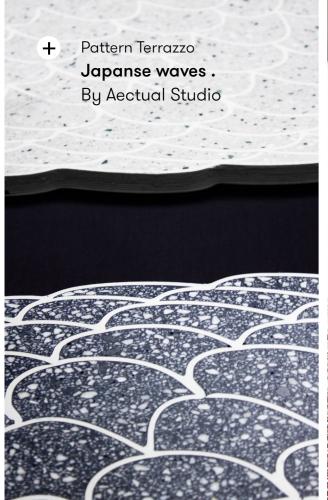

#### Seamless hardfloor

Products: Pattern Terrazzo X Durabella

+ www.aectual.com/systems/pattern-terrazzo

#### Pattern Terrazzo X Durabella

Flooring, Wall panels

This indoor floor combines unique 3D printed patterns with a bio-based terrazzo infill, resulting in a seamless floor with your own unique pattern. It offers endless opportunities to integrate storytelling into your flooring design. The floor is poured on-site, has better acoustic performance and crack resistance than conventional cement-based terrazzo, and is carbon negative.

#### **Product line**

Design your own pattern

www.aectual.com/systems/pattern-terrazzo