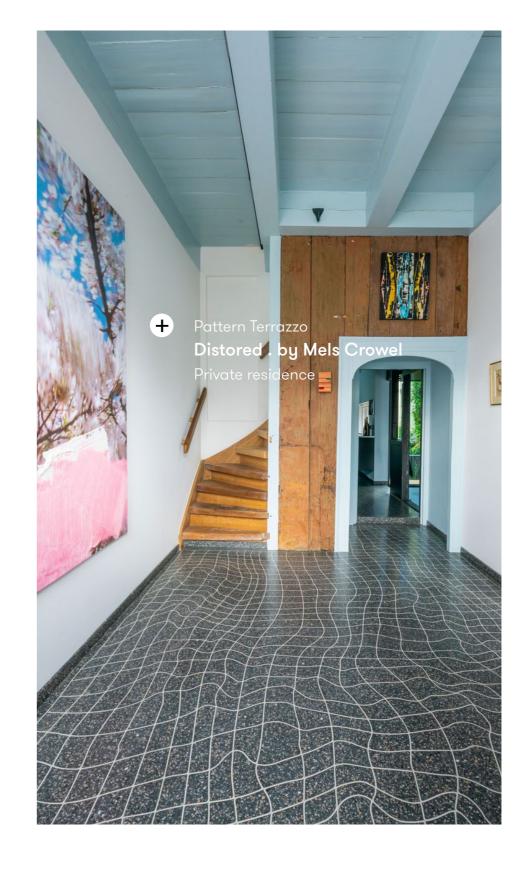

#### Seamless hardfloor

Products: Pattern Terrazzo X Durabella

+ www.aectual.com/systems/pattern-terrazzo

#### Pattern Terrazzo X Durabella

Flooring, Wall panels

This indoor floor combines unique 3D printed patterns with a bio-based terrazzo infill, resulting in a seamless floor with your own unique pattern. It offers endless opportunities to integrate storytelling into your flooring design. The floor is poured on-site, has better acoustic performance and crack resistance than conventional cement-based terrazzo, and is carbon negative.

#### **Product line**

Design your own pattern

www.aectual.com/systems/pattern-terrazzo