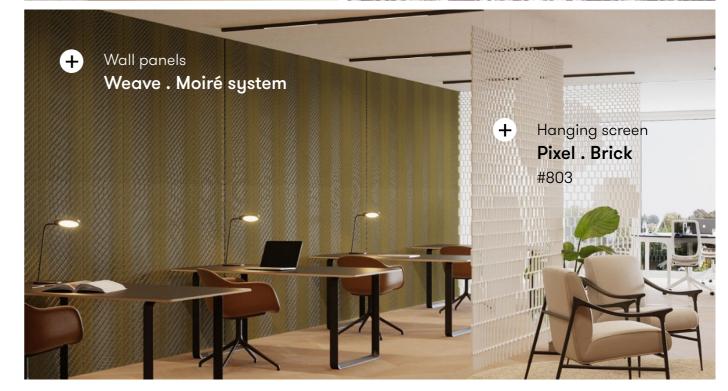

# Weave.

Screens, Wall panels, Furniture panels, Acoustic, Temporary Facades

The Weave . system combines the speed and strength of 3D printing with the art of weaving, resulting in flexible and versatile panels with a woven texture that bring depth to any space. They are built up from three overlaying juxtaposed 3D printed patterns, that you can customize yourself. Add our acoustically performative felt made from recycled PET for additional acoustical optimization. Scalable to every size of space and available in your color of choice.

#### **Product line**

Moiré

www.aectual.com/systems/weave-moire

# Pixel.

Partition screens, Window coverings

The Pixel . system is an adaptive & transparent spatial divider system suitable for a wide range of settings. Its screens achieve modern expression through abstract patterns and bring a subtle level of privacy. Every pixel in the surface can be open or closed, casting decorative shadows, and giving structure to a floorplan. You can create infinite patterns & symbols based on your design, in line with your space & brand, and realize your own unique signature aesthetic. Scalable to every area size and available in your color of choice.

#### **Product line**

Brick

www.aectual.com/systems/pixel-brick