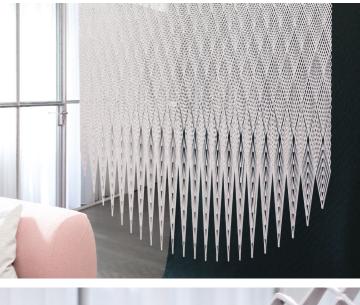

# Crochet.

Partition screens, Wall panels

The notion of 'architectural intimacy' inspired the design of the Crochet . system . The 3D printing technique is applied in such a way that an almost crocheted effect appears, creating a tactile and flexible structural fabric. The system brings a high level of privacy and is perfect for creating intimate settings in a larger space or enhancing atmosphere as unique wall paneling.