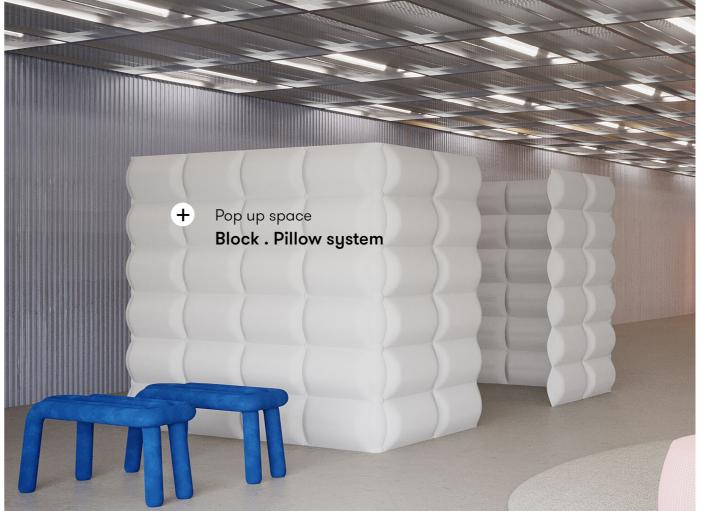

### Block.

Wall panels, Furniture object

The Block . system is a versatile wall solution that can be used as a free-standing partition wall as well as a cladding panel. Its soft forms optimize acoustics and make a fun contrast with its solid surface. Use it to define enclosed meeting areas or as a statement freestanding divider. Customize to your required size and preferred color.

#### **Product line**

Pillow

Drape