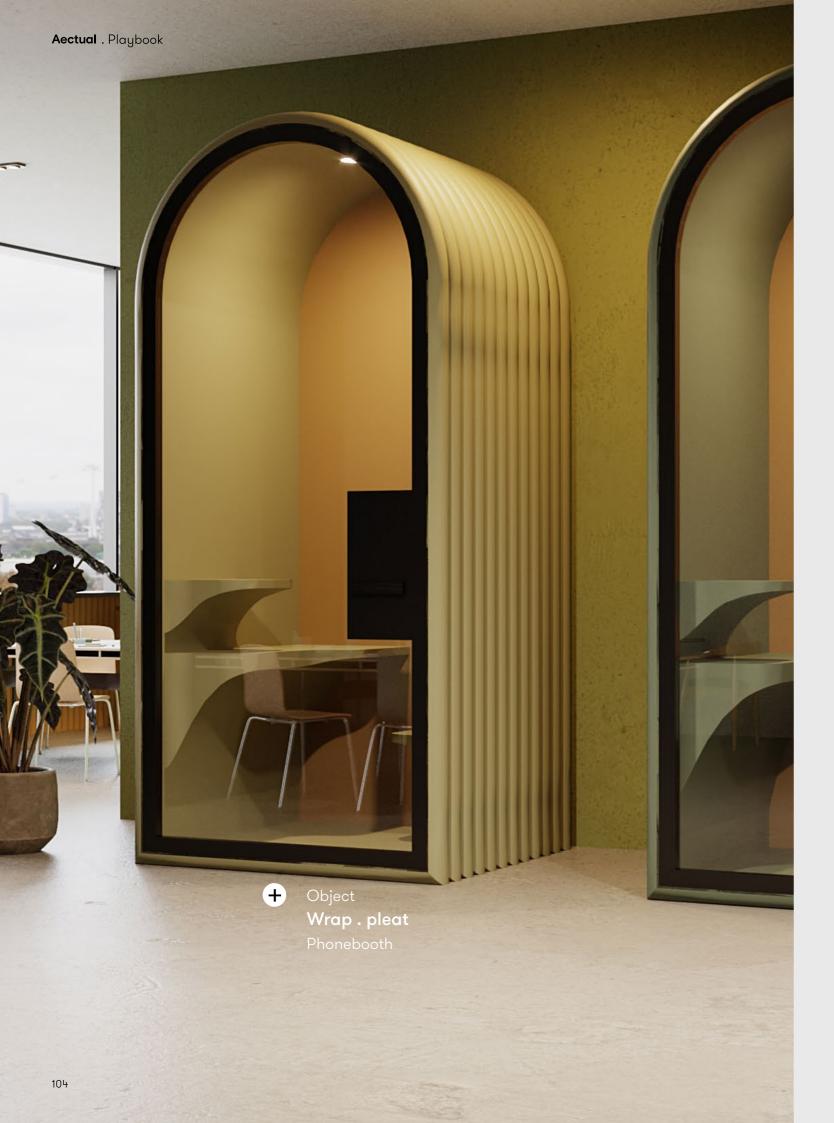

# Wrap.

Window panels, Column Coverings, Furniture object, Temporary facades

The Wrap . system allows you to fully shape wall panels to your functional and aesthetic needs. You can 'wrap' interiors and objects to create a totally bespoke finish. Benefit from the freedom of form and integrate functions such as seating, shelving and product displays, into one wall element. Easy to adapt to every size of space and available in your color of choice.

#### **Products line**

Halfpipe

Pleat

Drape

Cannelure

www.aectual.com/systems/wrap-cannelure

## Office phonebooths

Products: Wrap