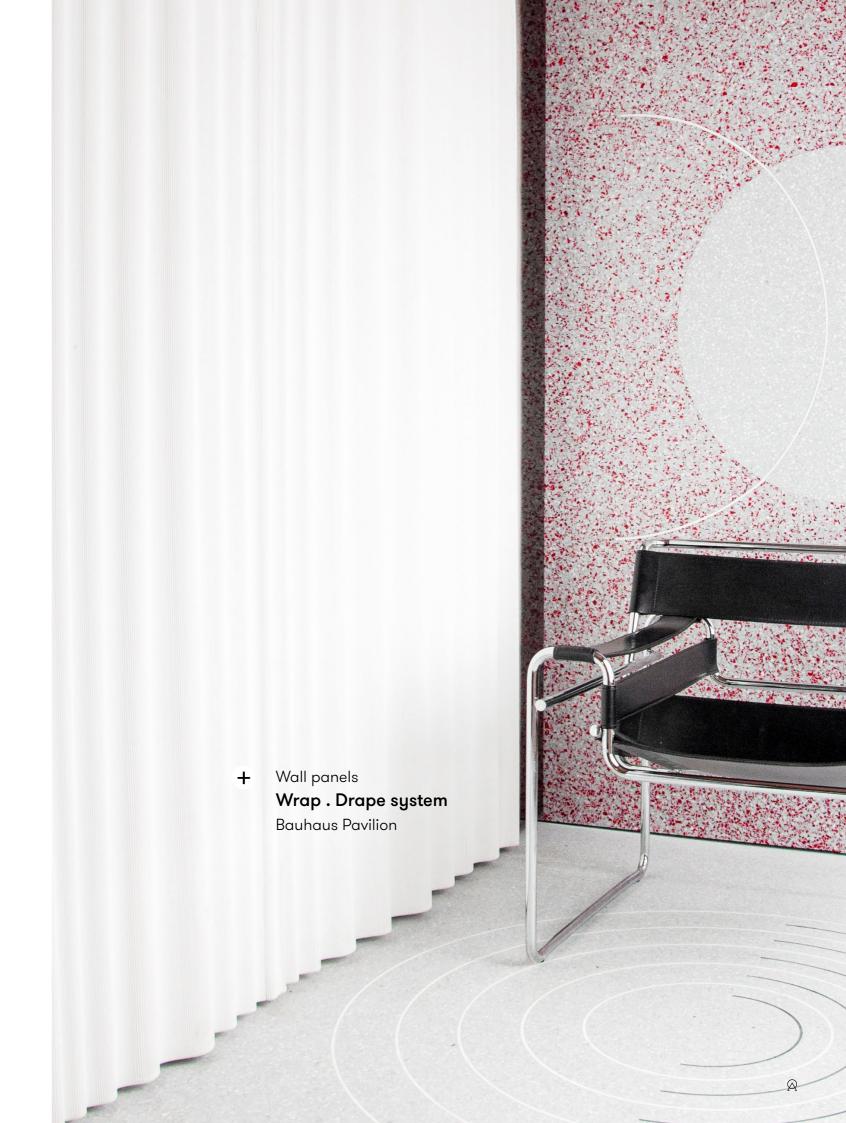

# Wrap.

Window panels, Column Coverings, Furniture object, Temporary facades

The Wrap . system allows you to fully shape wall panels to your functional and aesthetic needs. You can 'wrap' interiors and objects to create a totally bespoke finish. Benefit from the freedom of form and integrate functions such as seating, shelving and product displays, into one wall element. Easy to adapt to every size of space and available in your color of choice.

#### **Products line**

Halfpipe

Pleat

Drape

Cannelure

www.aectual.com/systems/wrap-cannelure