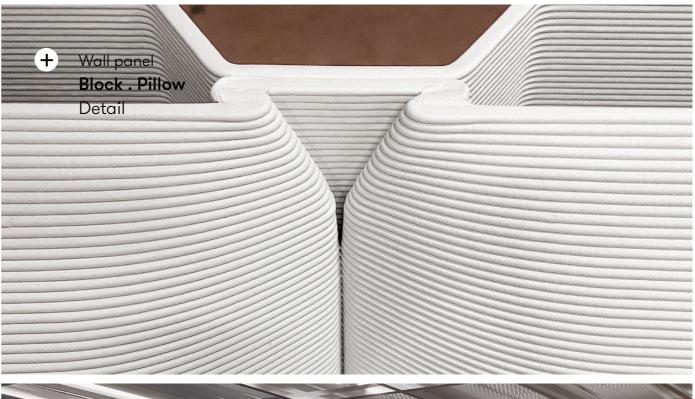

### Block.

Wall panels, Furniture object

The Block . system is a versatile wall solution that can be used as a free-standing partition wall as well as a cladding panel. Its soft forms optimize acoustics and make a fun contrast with its solid surface. Use it to define enclosed meeting areas or as a statement freestanding divider. Customize to your required size and preferred color.

#### **Product line**

Pillow

Drape