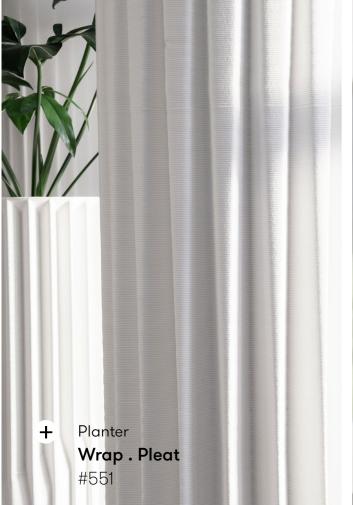

# Wrap.

Window panels, Column Coverings, Furniture object, Temporary facades

The Wrap . system allows you to fully shape wall panels to your functional and aesthetic needs. You can 'wrap' interiors and objects to create a totally bespoke finish. Benefit from the freedom of form and integrate functions such as seating, shelving and product displays, into one wall element. Easy to adapt to every size of space and available in your color of choice.

#### **Products line**

Halfpipe

Pleat

Drape

Cannelure

www.aectual.com/systems/wrap-cannelure

#### **Column Planters**

Interiors

Column Planters elevate every plant to become an iconic part of a space. Suddenly small plants can make a tree-like impression! Vary with several planters in height to create the perfect green addition to a space. Combine with our Wrap . system to match exactly with the textures of your walls.

#### **Products**

Pleat

Wave