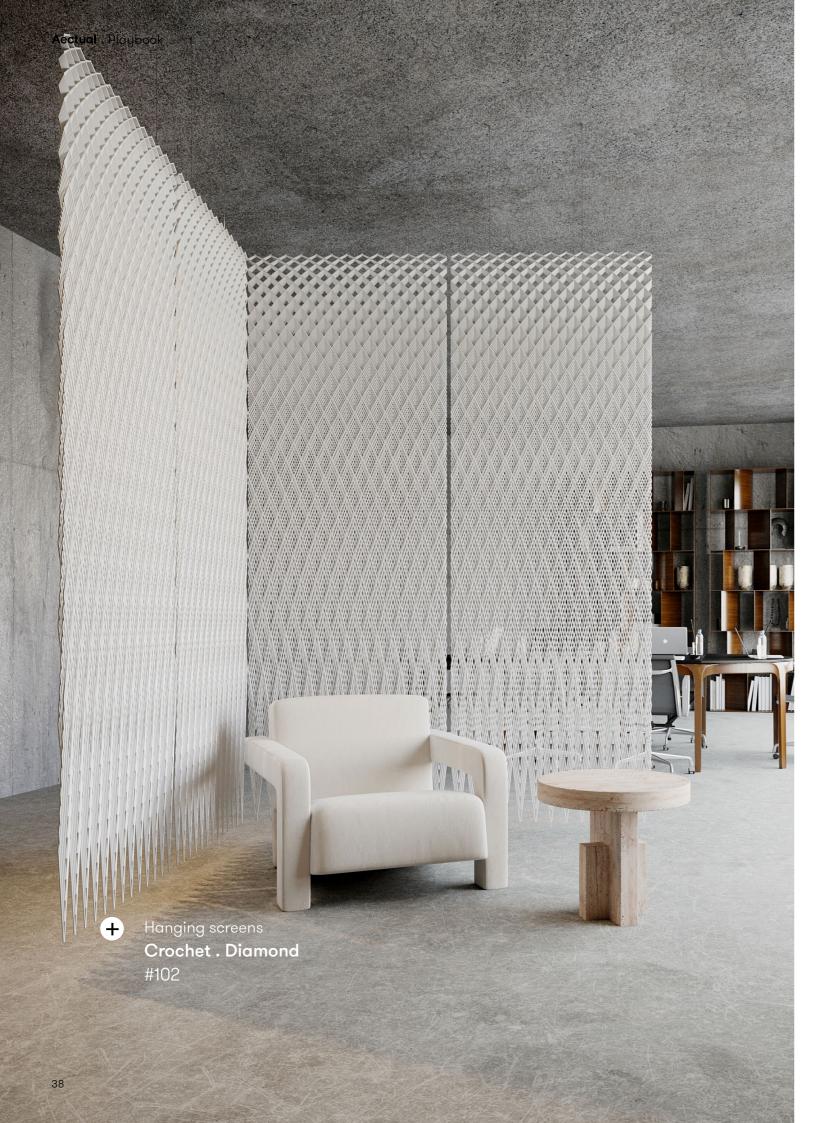

# Crochet.

Partition screens, Wall panels

The notion of 'architectural intimacy' inspired the design of the Crochet . system . The 3D printing technique is applied in such a way that an almost crocheted effect appears, creating a tactile and flexible structural fabric. The system brings a high level of privacy and is perfect for creating intimate settings in a larger space or enhancing atmosphere as unique wall paneling.

#### **Product line**

Diamond

www.aectual.com/systems/crochet-diamond