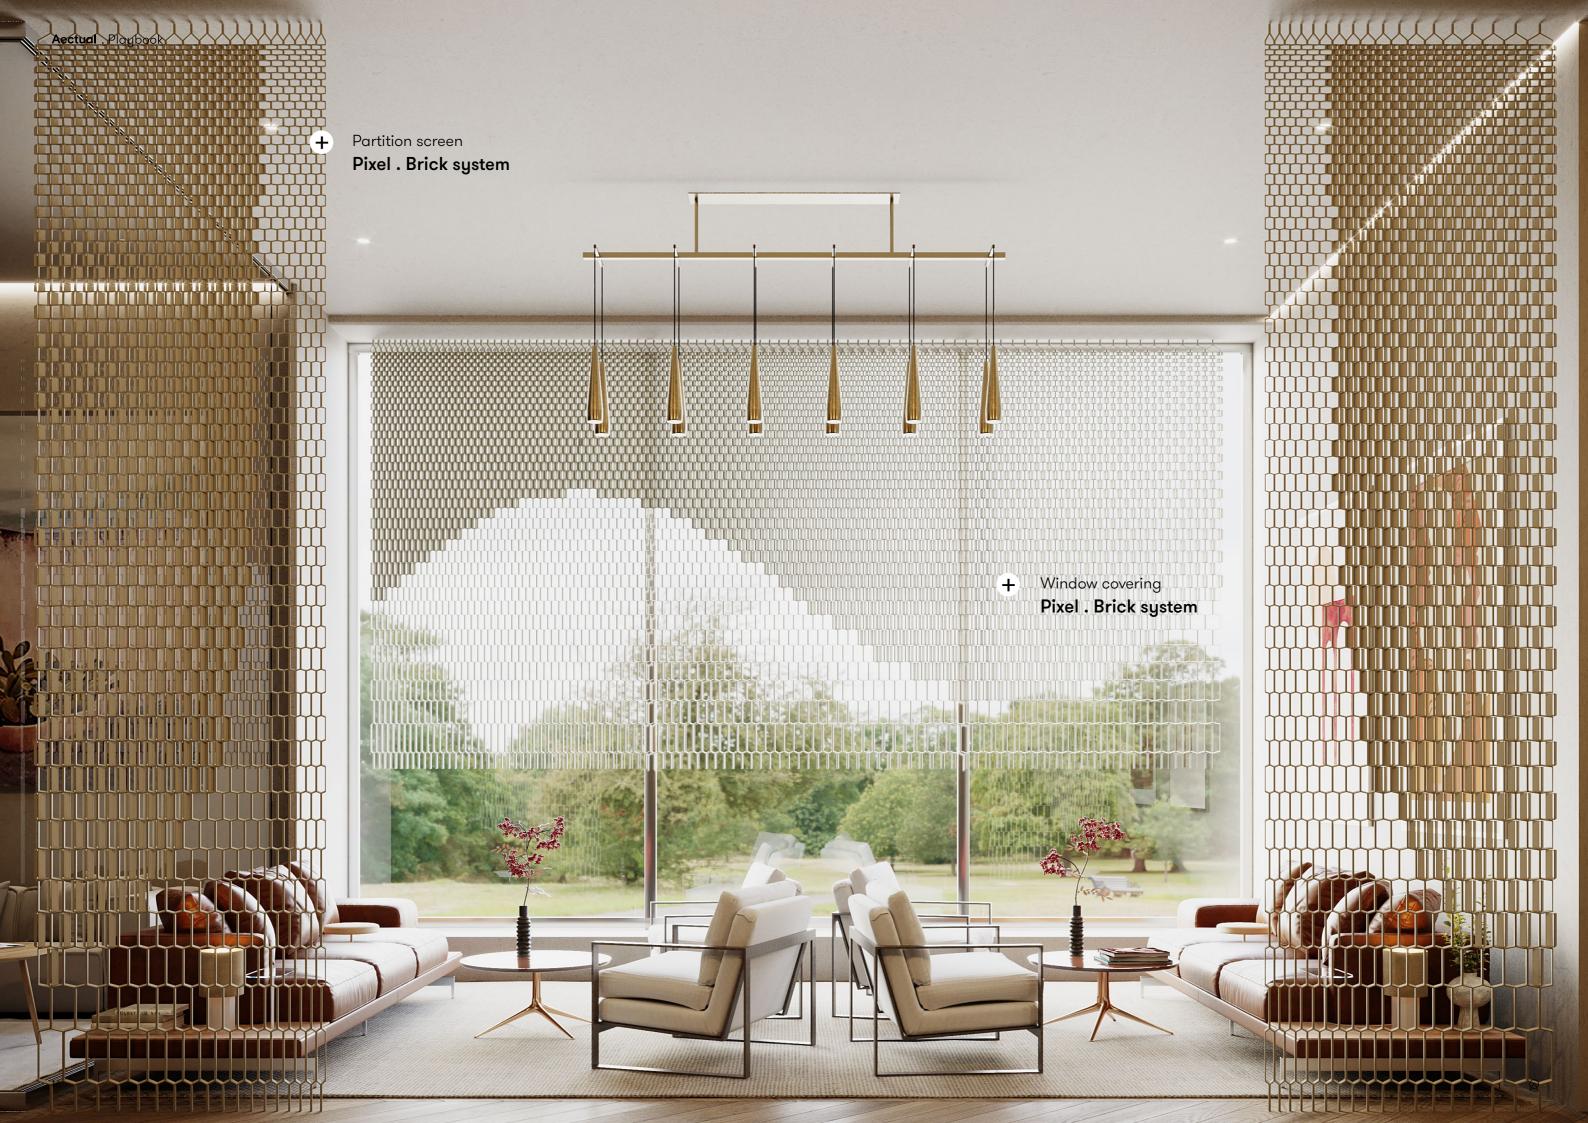

# Pixel.

Partition screens, Window coverings

The Pixel . system is an adaptive & transparent spatial divider system suitable for a wide range of settings. Its screens achieve modern expression through abstract patterns and bring a subtle level of privacy. Every pixel in the surface can be open or closed, casting decorative shadows, and giving structure to a floorplan. You can create infinite patterns & symbols based on your design, in line with your space & brand, and realize your own unique signature aesthetic. Scalable to every area size and available in your color of choice.

#### **Product line**

Brick

www.aectual.com/systems/pixel-brick