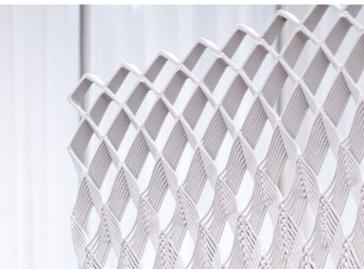

# Crochet.

Partition screens, Wall panels

The notion of 'architectural intimacy' inspired the design of the Crochet . system . The 3D printing technique is applied in such a way that an almost crocheted effect appears, creating a tactile and flexible structural fabric. The system brings a high level of privacy and is perfect for creating intimate settings in a larger space or enhancing atmosphere as unique wall paneling.

#### **Product line**

Diamond

www.aectual.com/systems/crochet-diamond