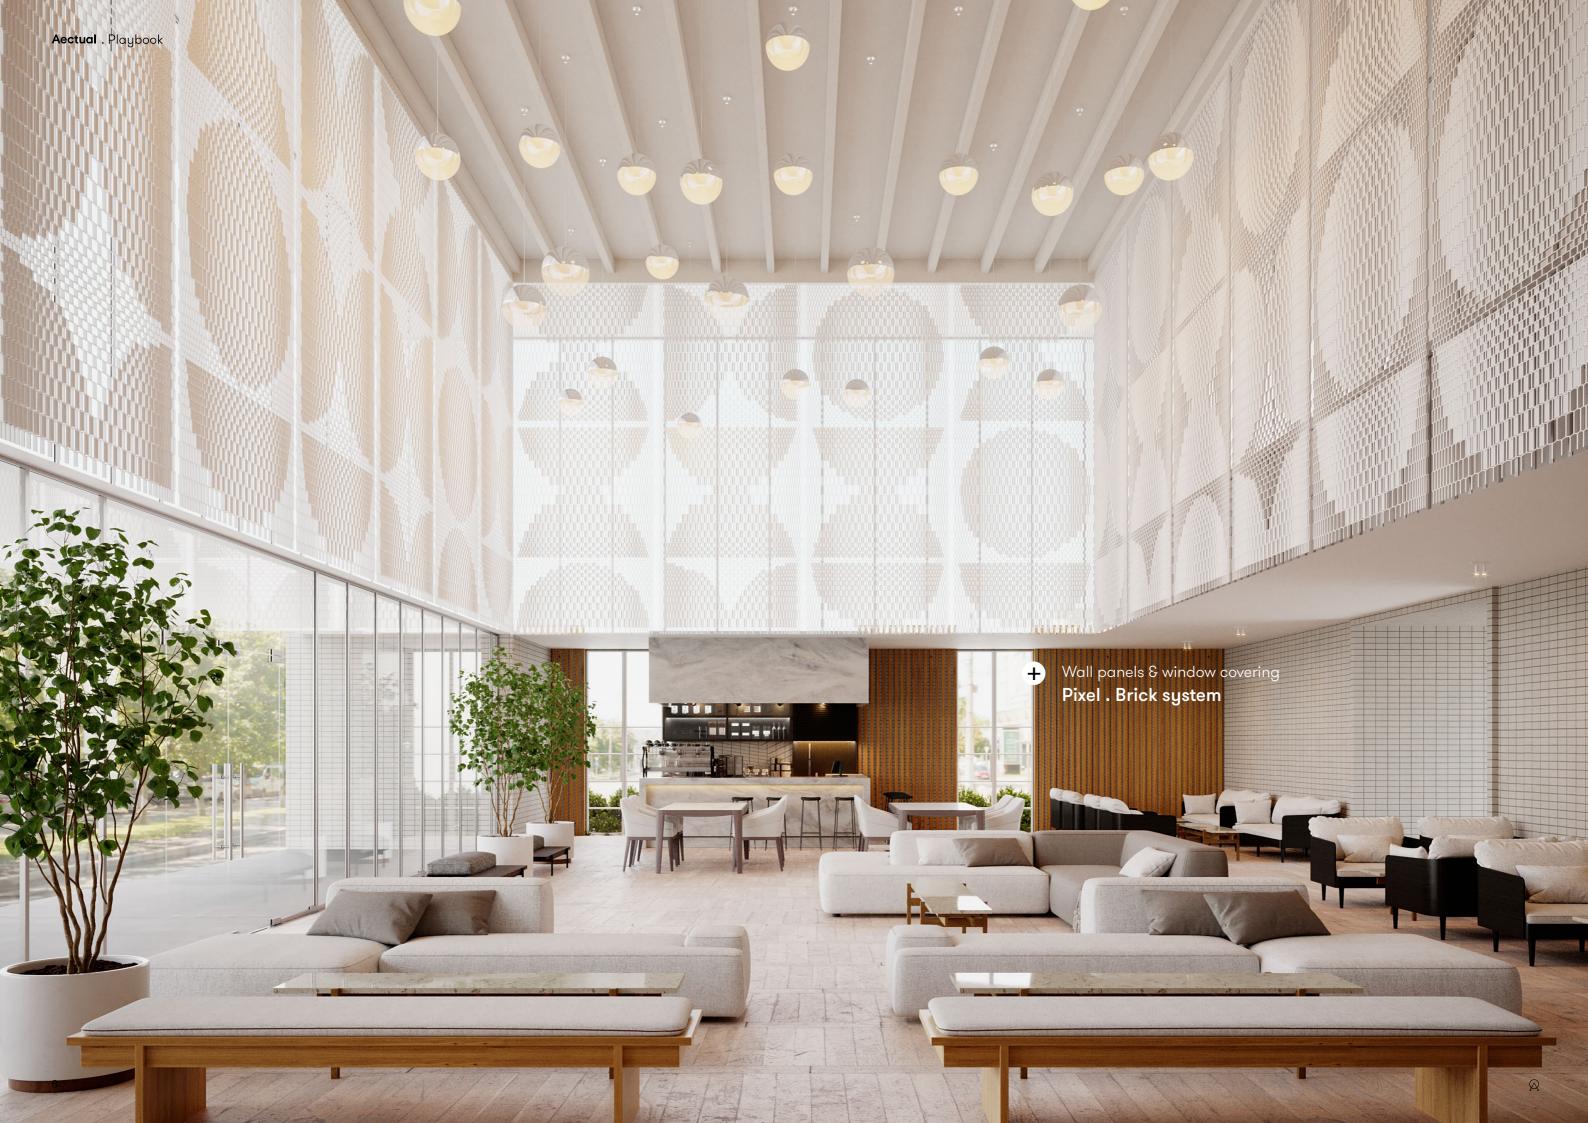

# Pixel.

Partition screens, Window coverings

The Pixel . system is an adaptive & transparent spatial divider system suitable for a wide range of settings. Its screens achieve modern expression through abstract patterns and bring a subtle level of privacy. Every pixel in the surface can be open or closed, casting decorative shadows, and giving structure to a floorplan. You can create infinite patterns & symbols based on your design, in line with your space & brand, and realize your own unique signature aesthetic. Scalable to every area size and available in your color of choice.

#### **Product line**

Brick

www.aectual.com/systems/pixel-brick