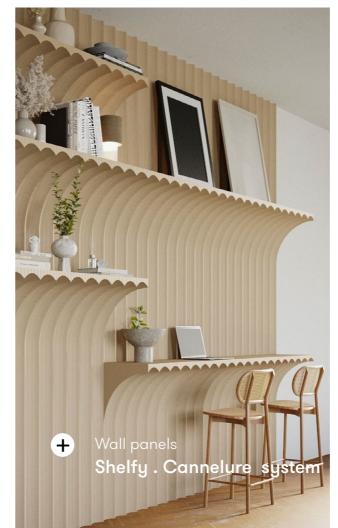

# Wrap.

Window panels, Column Coverings, Furniture object, Temporary facades

The Wrap . system allows you to fully shape wall panels to your functional and aesthetic needs. You can 'wrap' interiors and objects to create a totally bespoke finish. Benefit from the freedom of form and integrate functions such as seating, shelving and product displays, into one wall element. Easy to adapt to every size of space and available in your color of choice.

#### **Products line**

Halfpipe

Pleat

Drape

Cannelure

www.aectual.com/systems/wrap-cannelure

# Shelving

Products: Wrap

+ www.aectual.com/wallpanels