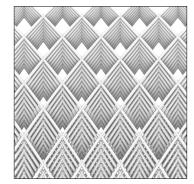

# Crochet.

Partition screens, Wall panels

The notion of 'architectural intimacy' inspired the design of the Crochet . system . The 3D printing technique is applied in such a way that an almost crocheted effect appears, creating a tactile and flexible structural fabric. The system brings a high level of privacy and is perfect for creating intimate settings in a larger space or enhancing atmosphere as unique wall paneling.

#### **Product line**

Diamond

www.aectual.com/systems/crochet-diamond