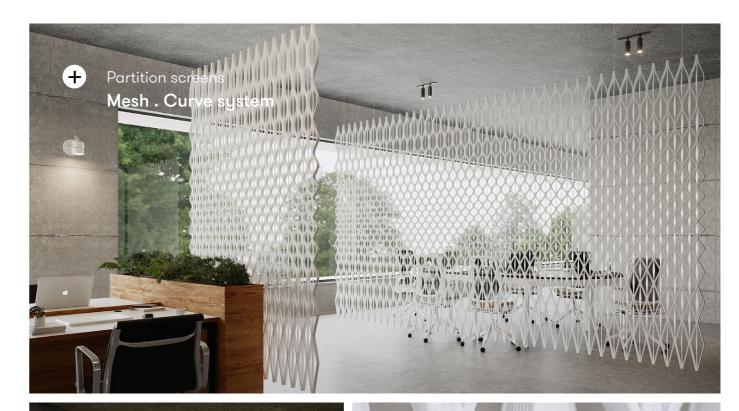

# **Partition** Screen systems

# Screen systems & privacy solutions

# Mesh.

Partition screens, Window coverings

The Mesh . system consists of highly graphic, thin hanging partition screens with patterns that can change in size & shape. Configure the direction of the shape to create more dense or more open patterns. Use the system as a spatial solution to guide routing and atmosphere. The system is scalable to any area and available in your color of choice.

#### **Product line**

Brick

Diamond

Butterfly

Scallop

Hexagon

www.aectual.com/systems/mesh-curve

 $\mathcal{L}$ 