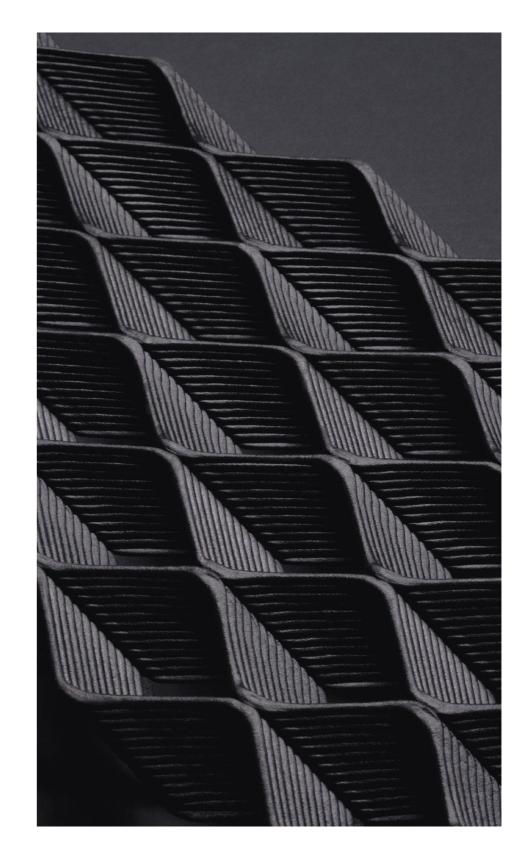

# Origami.

Wall panels, Acoustic, Furniture object

The panels of the Origami . system can bend in two directions, making them a perfect solution to clad curved or even double-curved surfaces. The semi-open panels are built up from flexible folds that are semi-open. Add our acoustically performative felt made from recycled PET for additional acoustical optimization. Use it as wall or furniture cladding and scale it to the exact dimensions of your space.

#### **Products**

Diamond

+ www.aectual.com/systems/origami-diamond

 $\sim$  78