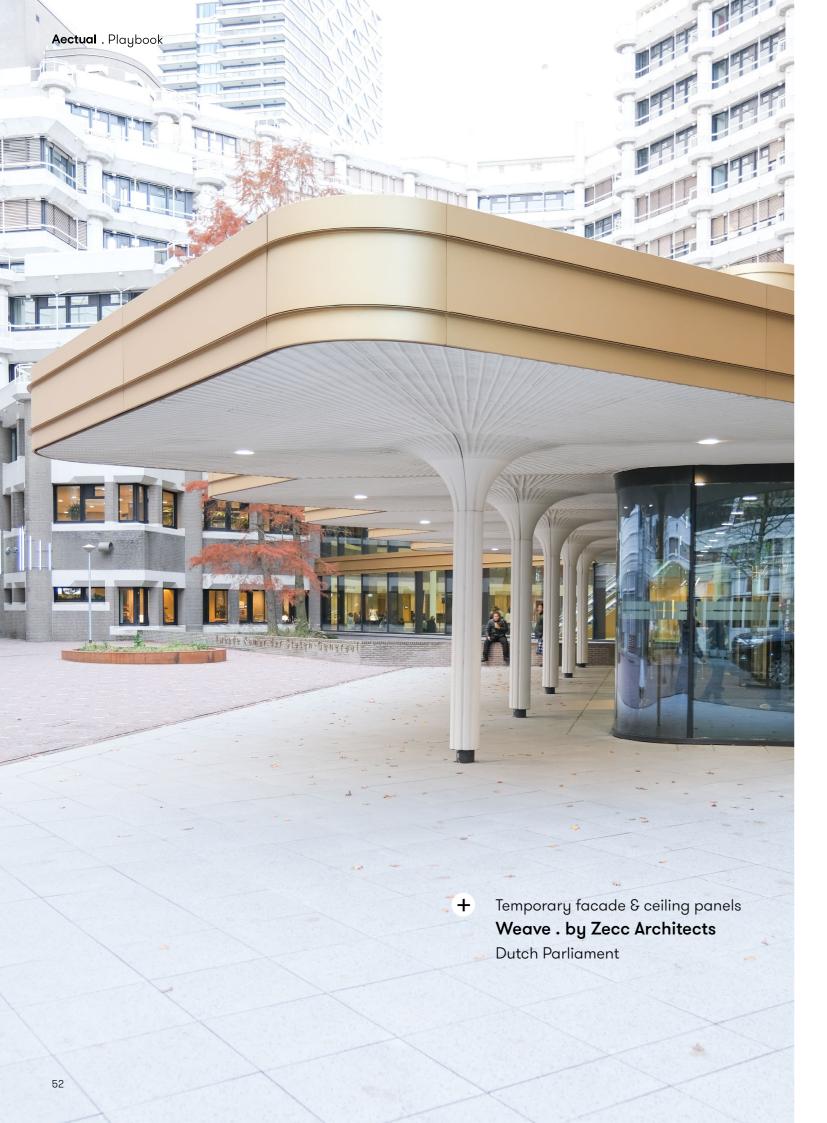

# Weave.

Screens, Wall panels, Furniture panels, Acoustic, Temporary Facades

The Weave . system combines the speed and strength of 3D printing with the art of weaving, resulting in flexible and versatile panels with a woven texture that bring depth to any space. They are built up from three overlaying juxtaposed 3D printed patterns, that you can customize yourself. Add our acoustically performative felt made from recycled PET for additional acoustical optimization. Scalable to every size of space and available in your color of choice.

#### **Product line**

Moiré

www.aectual.com/systems/weave-moire