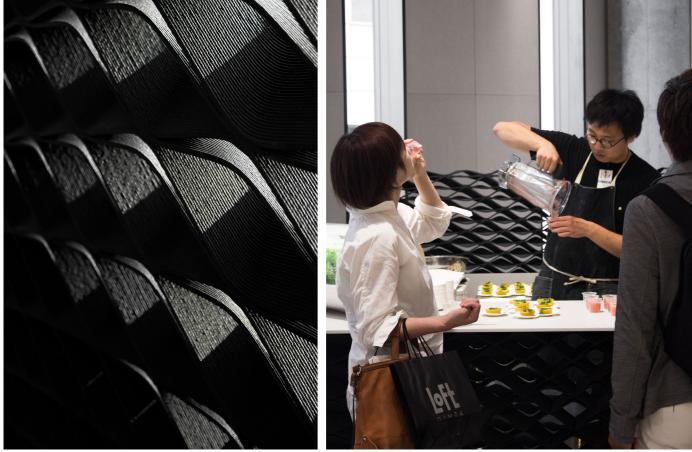

# Gradient.

Screens, Window coverings, Wall panels, Furniture panels, Outdoor canopies

The Gradient system plays with light & privacy through adaptive patterns that gradually open and close. Every cell in this product has a louver that can be positioned at an exact angle. This allows you to create bespoke graphic and brand designs, precise sun shading, and play with privacy. Use it as hanging screens to provide tailored shade in front of windows, or self-standing room divider. Scalable to every area size and available in your color of choice.

#### **Product line**

Curve No.

Nazka

Diamond

 $^{26}$ 