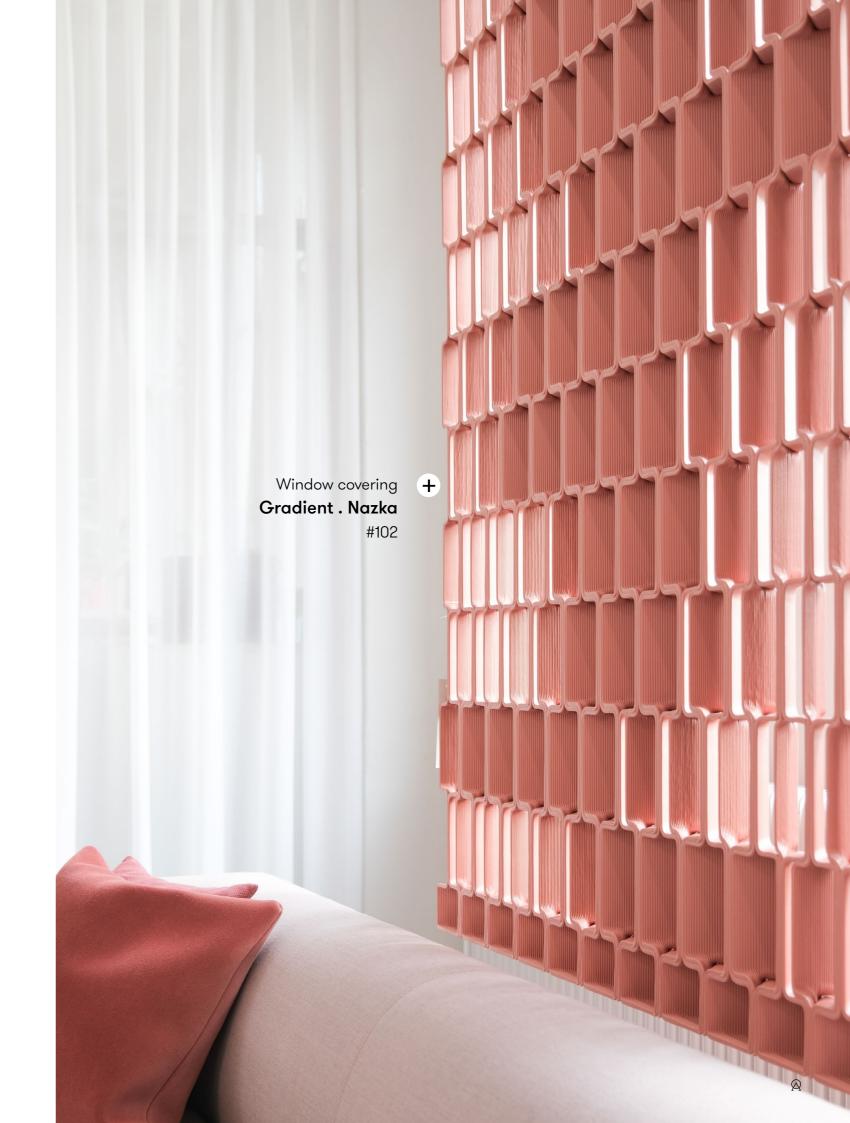

# Gradient.

Screens, Window coverings, Wall panels, Furniture panels, Outdoor canopies

The Gradient system plays with light & privacy through adaptive patterns that gradually open and close. Every cell in this product has a louver that can be positioned at an exact angle. This allows you to create bespoke graphic and brand designs, precise sun shading, and play with privacy. Use it as hanging screens to provide tailored shade in front of windows, or self-standing room divider. Scalable to every area size and available in your color of choice.

#### **Product line**

Curve No.

Nazka

Diamond

 $^{26}$ 