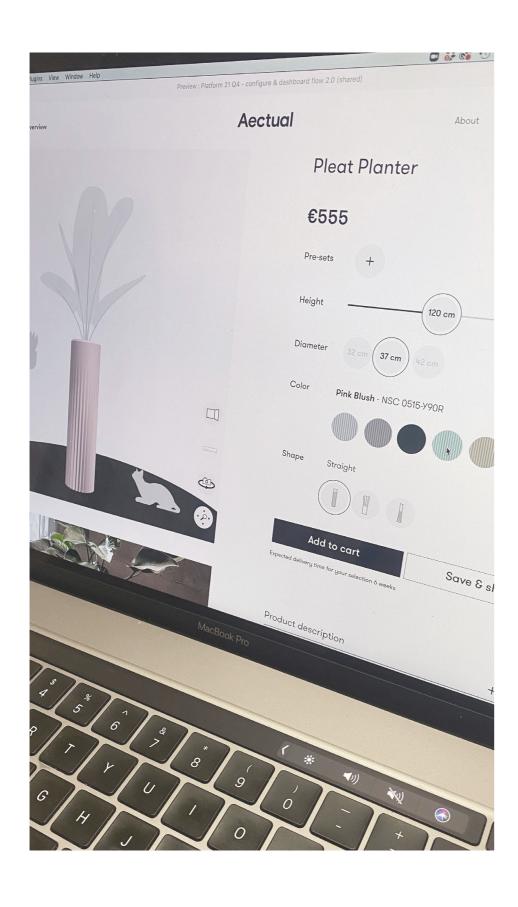

#### **Column Planters**

Interiors

Column Planters elevate every plant to become an iconic part of a space. Suddenly small plants can make a tree-like impression! Vary with several planters in height to create the perfect green addition to a space. Combine with our Wrap . system to match exactly with the textures of your walls.

#### **Products**

Pleat

Wave