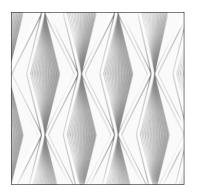

# Gradient.

Screens, Window coverings, Wall panels, Furniture panels, Outdoor canopies

The Gradient system plays with light & privacy through adaptive patterns that gradually open and close. Every cell in this product has a louver that can be positioned at an exact angle. This allows you to create bespoke graphic and brand designs, precise sun shading, and play with privacy. Use it as hanging screens to provide tailored shade in front of windows, or self-standing room divider. Scalable to every area size and available in your color of choice.

#### **Product line**

Curve No.

Nazka

Diamond

 $^{26}$ 