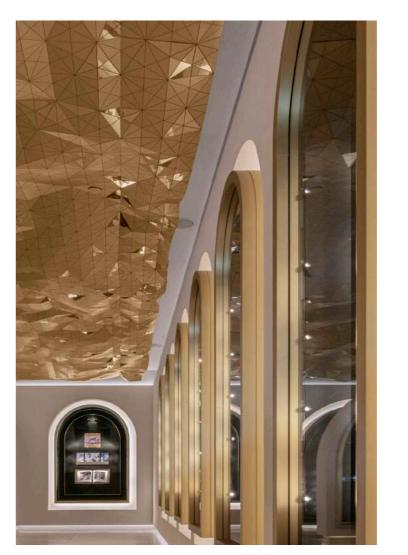

TAILOR MADE WAVE
Wall and ceiling application

## BALLSTON POINT, USA

**Wall and ceiling application** Tailor Made Wave

Veneered birch

Design by Gensler

MESH PANELS — Basic A Wall application Laminate

FOLD PANELS — U-GAMI FU
Wall application
Laminate

FOLD PANELS Wall and ceiling application Veneered black MDF