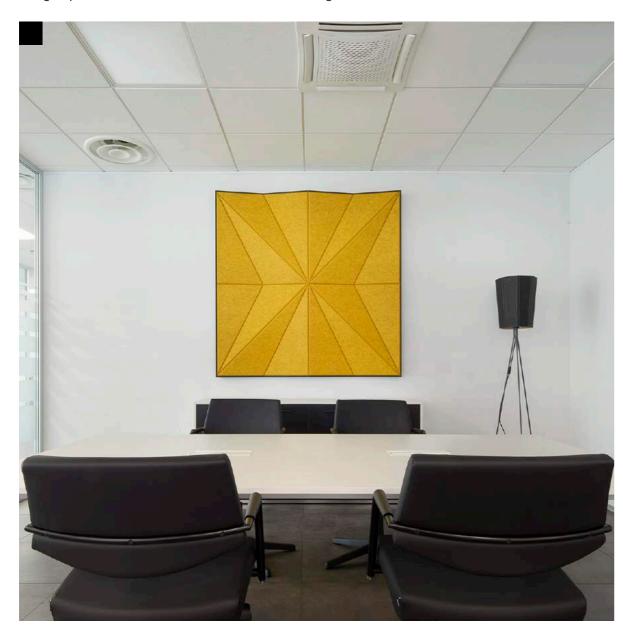

## DRAEGER, ITALY

Wall application — reception
Fold Panels O-GAMI\_NO 02 rectangular Blue MDF

Wall application — stairs
Fold Panels O-GAMI\_DO 01 rectangular Blue MDF

**Wall application** — **meeting room** Fold Panels O-GAMI\_DO 01 square Yellow synthetic felt