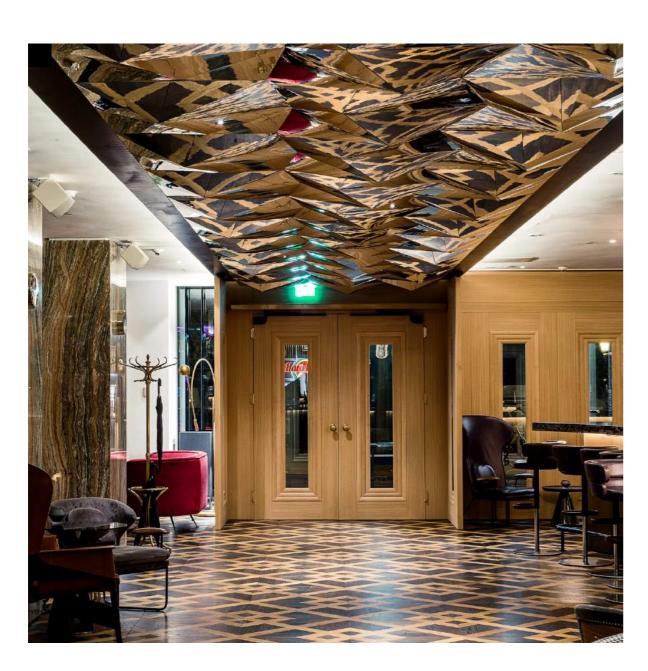

#AUDITORIUMS

## FOLD PANELS AND MESH PANELS

Wall and ceiling application
White laminate on grey MDF and veneered plywood

#AUDITORIUMS #MUSEUMS
MUZE GAZHANE, TURKEY

TAILOR MADE WAVE
Wall application