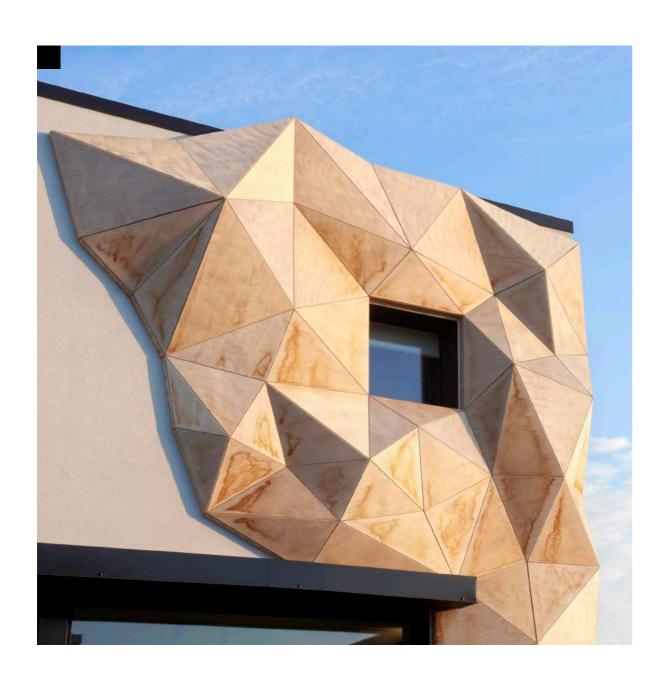

#OUTDOORS #FACADES

MERELLI WOODWORKING SUPPLY STORE, ITALY

TAILOR MADE GEODE Wall application

### MERELLI WOODWORKING SUPPLY STORE, ITALY

Wall application
Tailor Made Geode
Okoume plywood

Design by Merelli Design