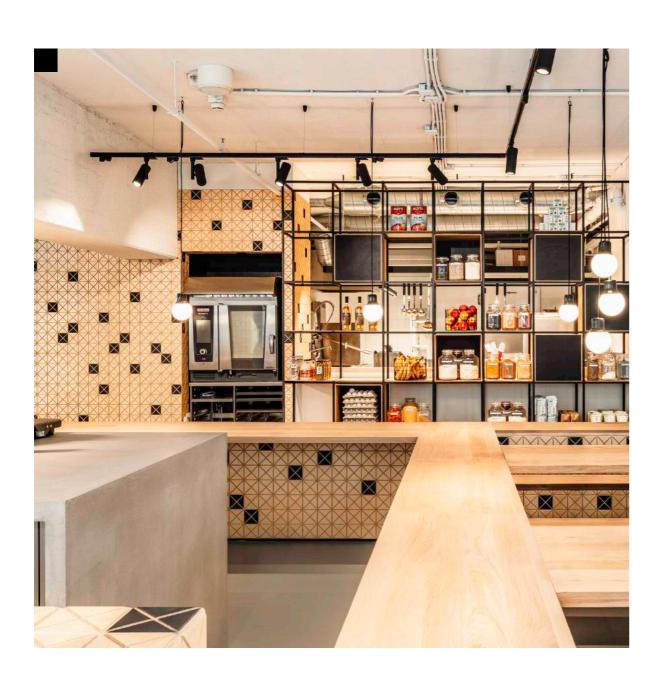

# HARU SUSHI GARAGE, ITALY

**Ceiling application**Tailor Made Cloth
Okoume plywood

Design by Area Progetti S.N.C

#RESTAURANTS #CAFES
LEBKOV&SONS, NETHERLANDS

TAILOR MADE CLOTH
Counter and wall application

#### LEBKOV&SONS, NETHERLANDS

**Counter and wall application** Tailor Made Cloth Varnished birch plywood with black inlays

Design by Studio Akkerhuis

#RESTAURANTS #CAFES

MESH PANELS — Basic A
Wall application
Rose aluminium