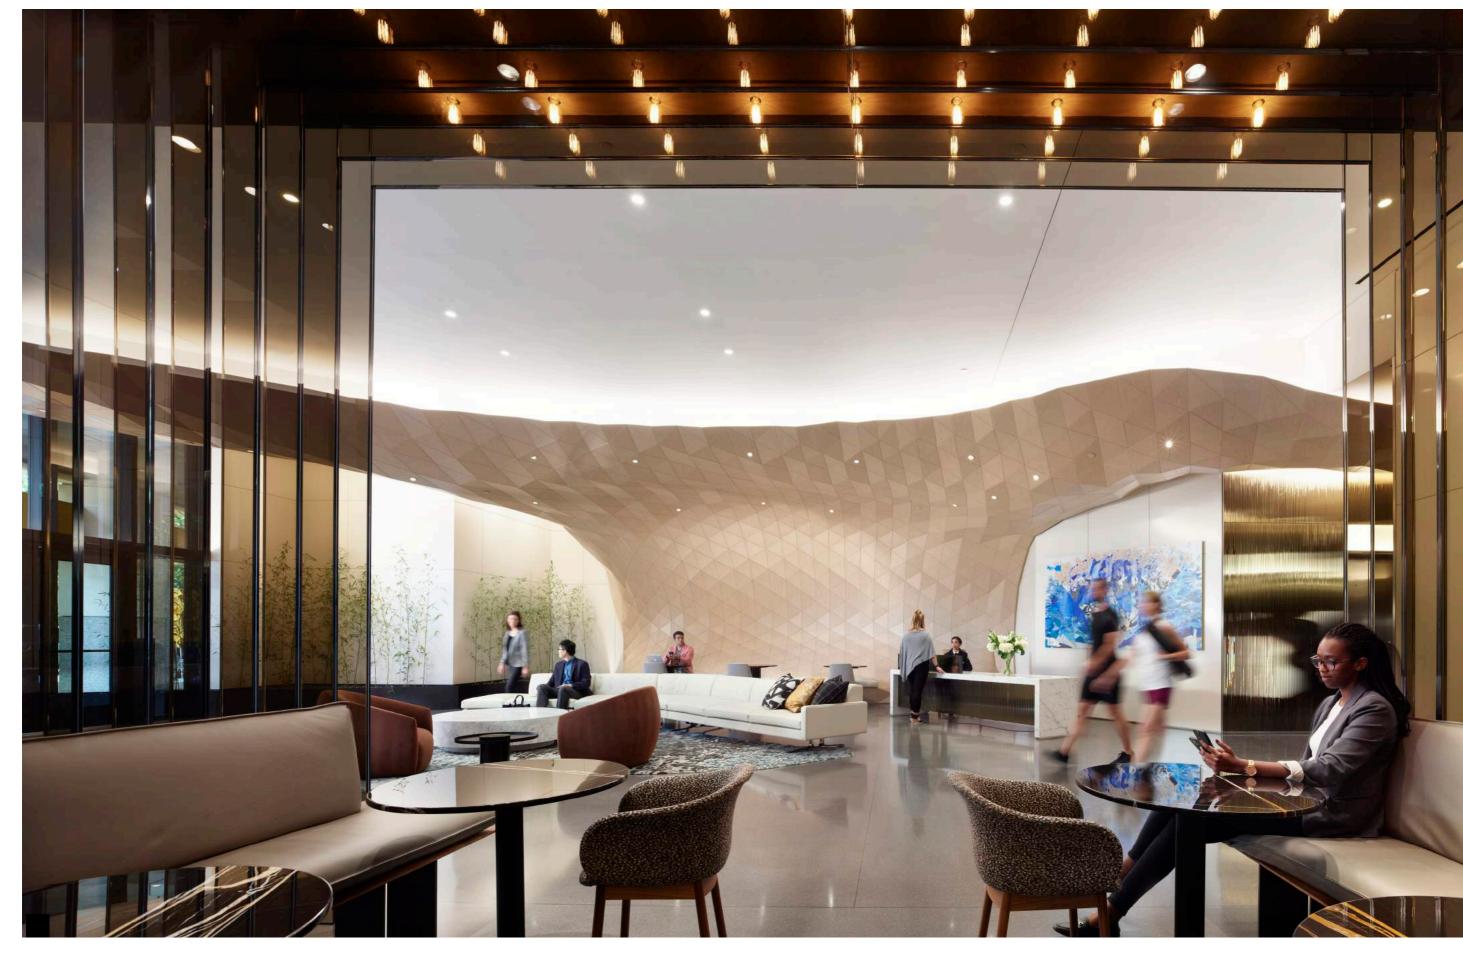

TAILOR MADE WAVE
Wall and ceiling application

## BALLSTON POINT, USA

**Wall and ceiling application** Tailor Made Wave

Veneered birch

Design by Gensler

MESH PANELS — Basic A Wall application Laminate

FOLD PANELS — U-GAMI FU
Wall application
Laminate

FOLD PANELS Wall and ceiling application Veneered black MDF