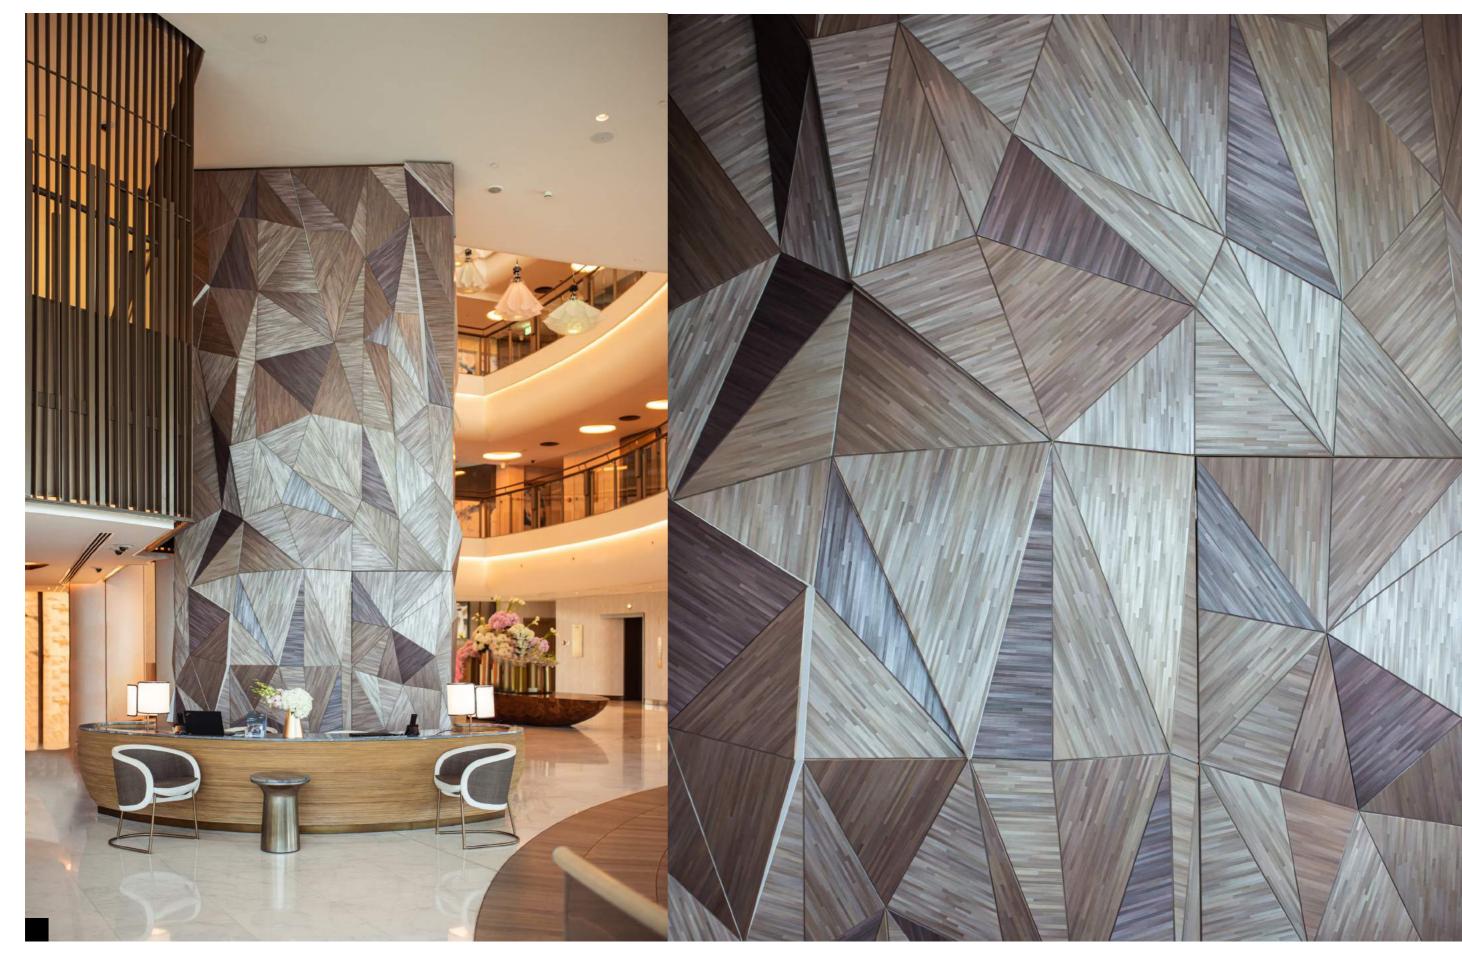

MESH PANELS — Classic D
Wall application
Ultra-thin reconstituted wood

#LOBBIES #HALLS
CAMPUSEA GRANDE ARCHE LA DEFENSE, FRANCE

TAILOR MADE GEODE
Wall application

### CAMPUSEA GRANDE ARCHE LA DEFENSE, FRANCE

Wall application
Tailor Made Geode
Varnished okoume plywood

DESIGN : Bouygues Batiment

#LOBBIES #HALLS
JUMEIRAH BEACH HOTEL, UAE

TAILOR MADE GEODE
Wall application