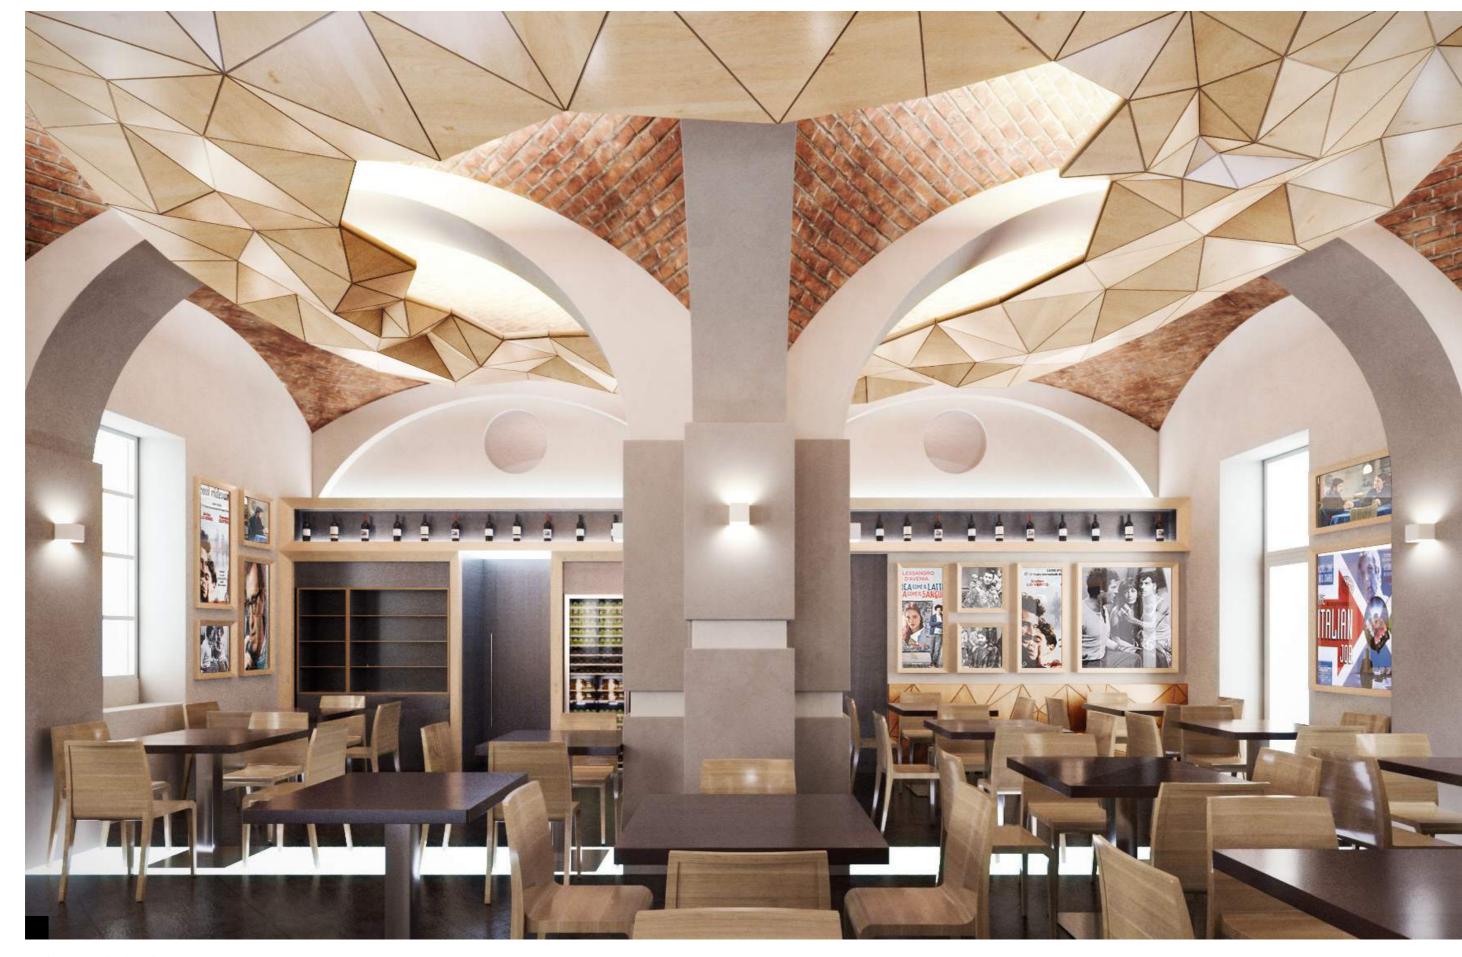

#RESTAURANTS #CAFES

TAILOR MADE GEODE
Ceiling application
Birch plywood

#RESTAURANTS #CAFES NESO 2, FRANCE

TAILOR MADE GEODE Wall application

# NESO 2, FRANCE

Wall application
Tailor Made Geode
Ultra-thin reconstituted wood

Design by Caroline Tissier

#RESTAURANTS #CAFES
HARU SUSHI GARAGE, ITALY

TAILOR MADE CLOTH
Ceiling application