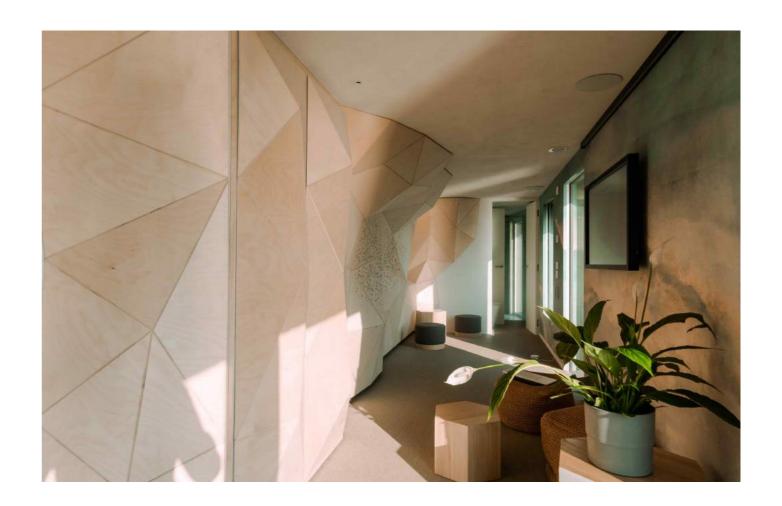

#WORKSPACES

WOOD-SKIN® | LOOKBOOK

#WORKSPACES
DRAEGER, ITALY

FOLD PANELS
Wall application

## DRAEGER, ITALY

Wall application — reception
Fold Panels O-GAMI\_NO 02 rectangular Blue MDF

Wall application — stairs
Fold Panels O-GAMI\_DO 01 rectangular Blue MDF

**Wall application** — **meeting room** Fold Panels O-GAMI\_DO 01 square Yellow synthetic felt

**Wall application — focus rooms**Fold Panels O-GAMI\_TO 01, 02 and 03 Grey, green and blue synthetic felt

Design by APIUC Architetti Associati and Matteo Lomaglio

VOLKSWAGEN FINANCIAL SERVICE, ITALY

MESH PANELS
Wall application