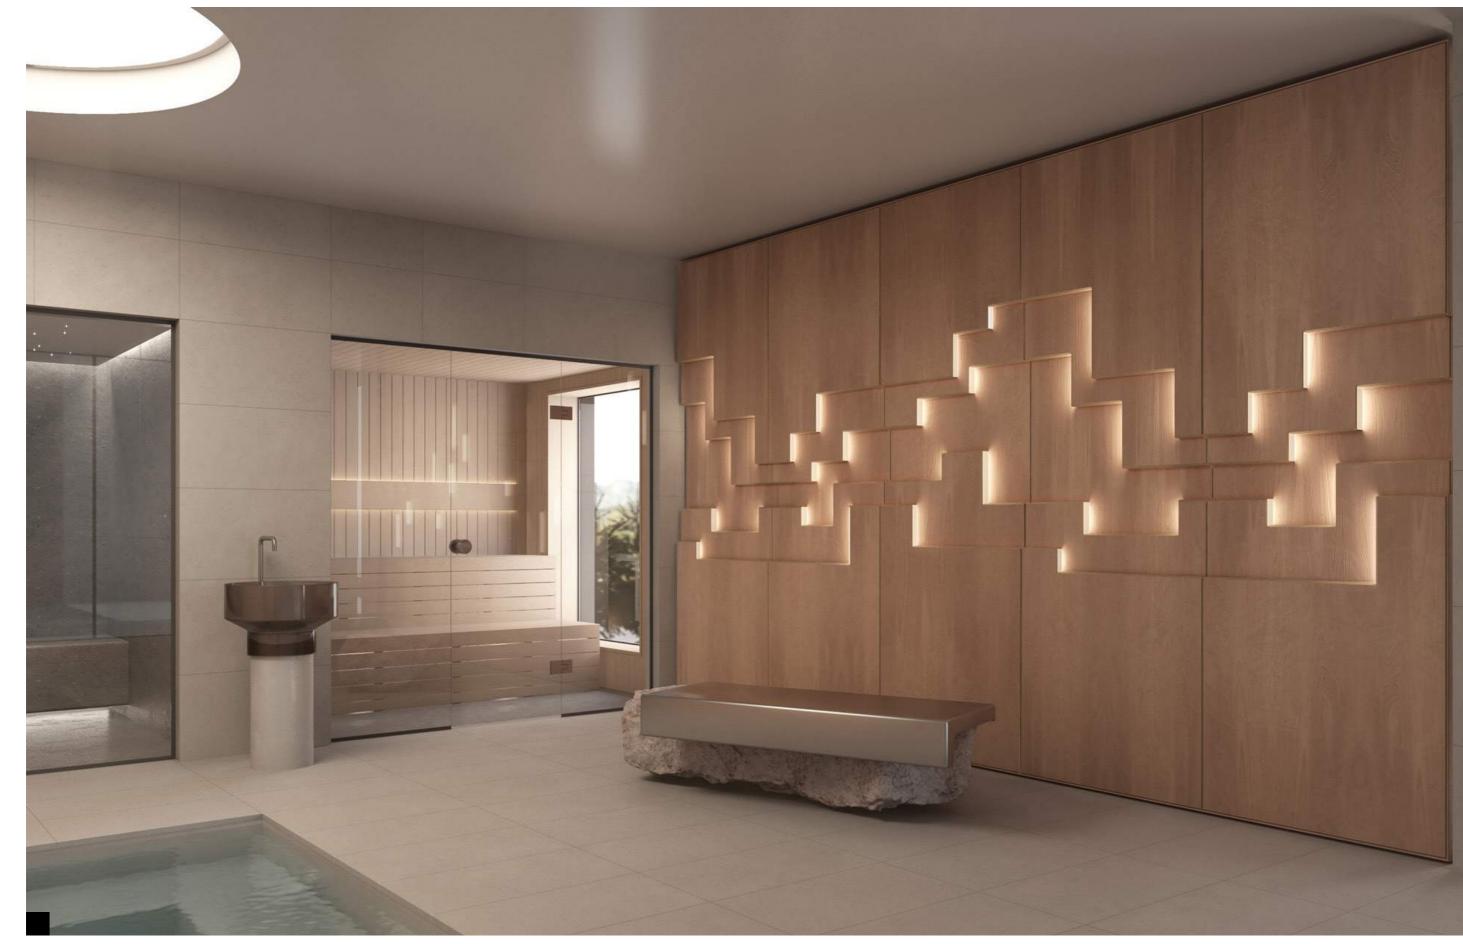

TAILOR MADE WAVE Wall and ceiling application

### THE MET, USA

Wall and ceiling application Tailor Made Wave Varnished birch plywood

Design by Gensler Design

#PRIVATE HOUSES
MILANO TODAY APARTMENT, ITALY

TAILOR MADE FLUID
Wall application