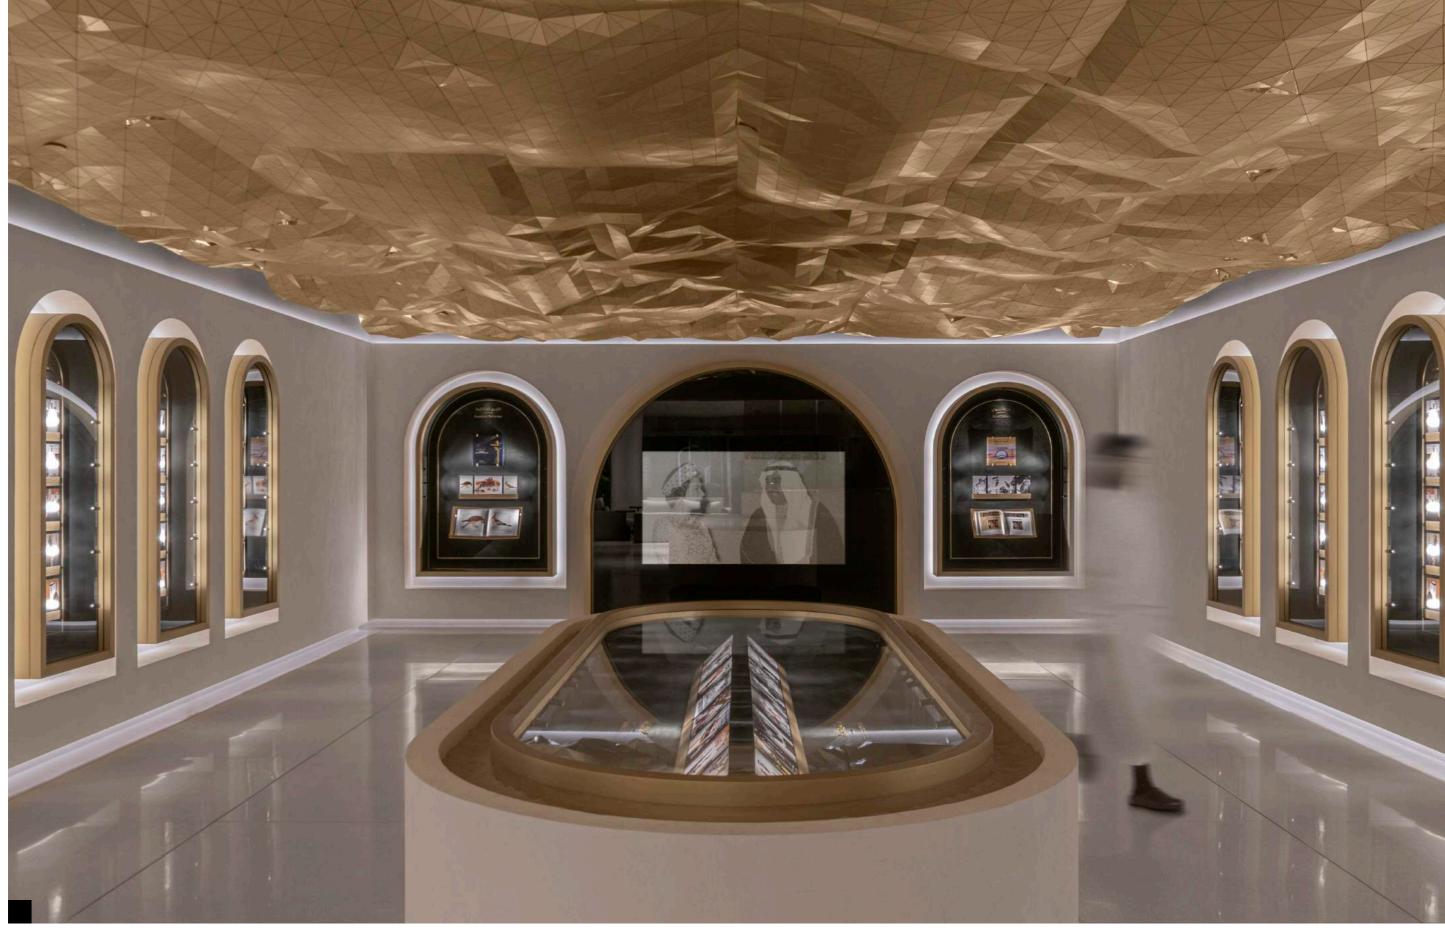

## SHEIK JABER MUSEUM, KUWAIT

**Ceiling application**Tailor Made Wave Metal laminate

Design by Studio WEFT

#AUDITORIUMS

FOLD PANELS — O-GAMI\_DO
Wall application
Solid Surface

#LOBBIES #HALLS 4300 WILSON, USA