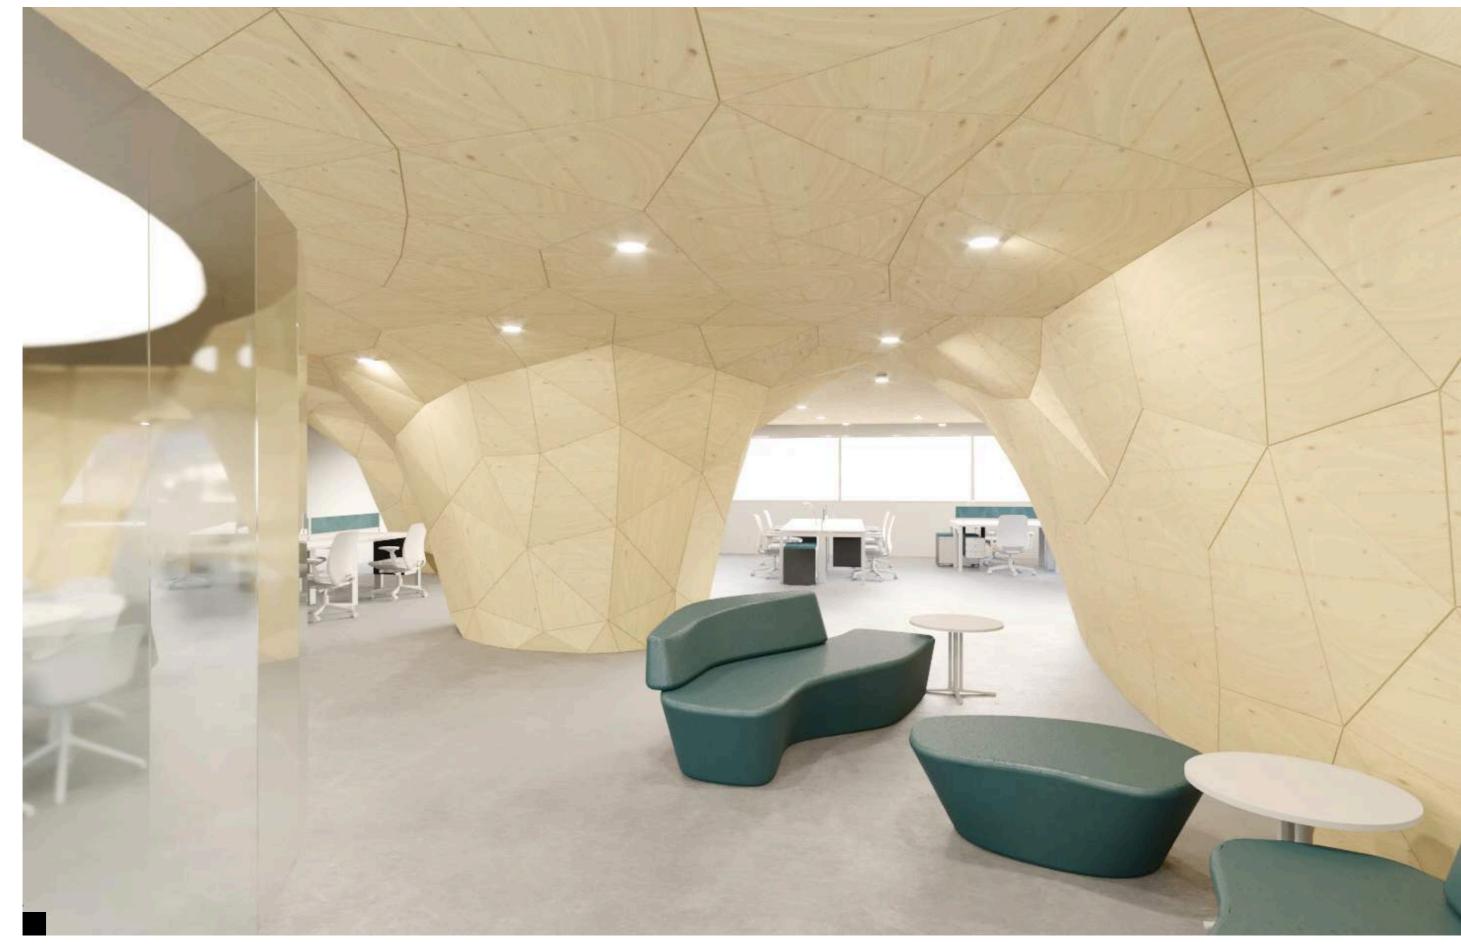

#WORKSPACES

WOOD-SKIN® | LOOKBOOK

#WORKSPACES
DRAEGER, ITALY

FOLD PANELS
Wall application

## DRAEGER, ITALY

Wall application — reception
Fold Panels O-GAMI\_NO 02 rectangular Blue MDF

Wall application — stairs
Fold Panels O-GAMI\_DO 01 rectangular Blue MDF

**Wall application** — **meeting room** Fold Panels O-GAMI\_DO 01 square Yellow synthetic felt

**Wall application — focus rooms**Fold Panels O-GAMI\_TO 01, 02 and 03 Grey, green and blue synthetic felt

Design by APIUC Architetti Associati and Matteo Lomaglio

VOLKSWAGEN FINANCIAL SERVICE, ITALY

MESH PANELS
Wall application