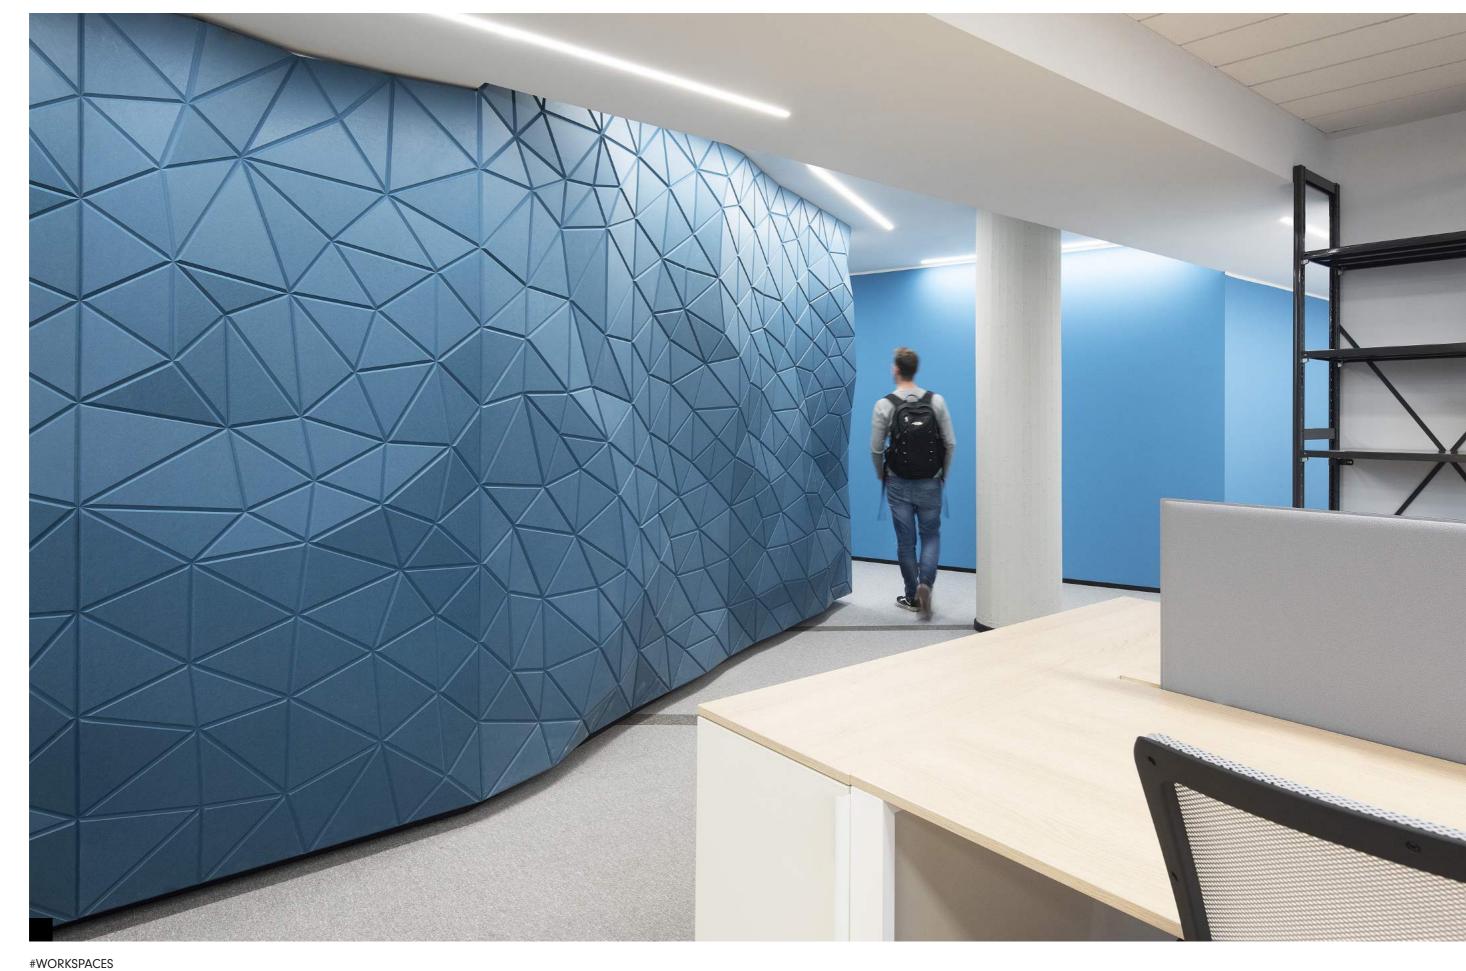

**Wall application — focus rooms**Fold Panels O-GAMI\_TO 01, 02 and 03 Grey, green and blue synthetic felt

Design by APIUC Architetti Associati and Matteo Lomaglio

VOLKSWAGEN FINANCIAL SERVICE, ITALY

MESH PANELS
Wall application