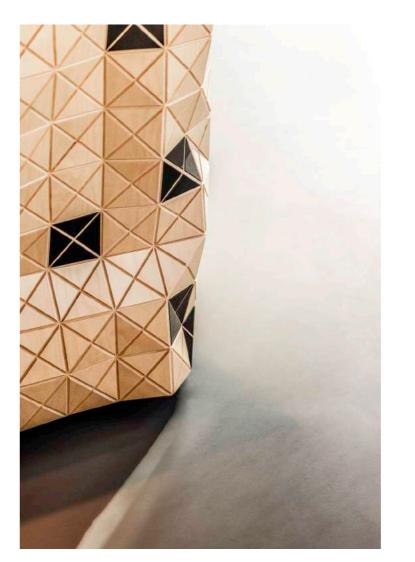

# TAILOR MADE GEODE Wall application Ultra-thin reconsituted wood and glass integration

#OFFICES #MEETING ROOMS
MEDIAWORLD HQ, ITALY

TAILOR MADE CLOTH Wall application Birch plywood

#WORKSPACES

TAILOR MADE GEODE
Wall, ceiling and counter application
Okoume plywood