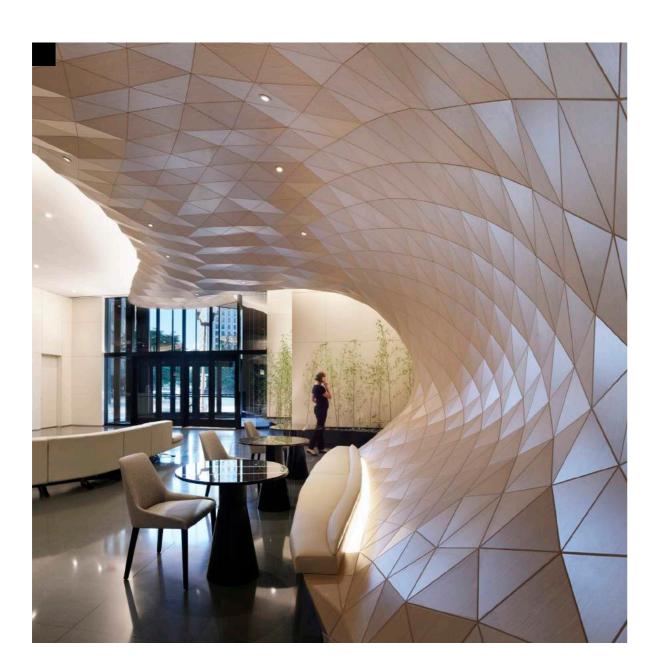

TAILOR MADE WAVE
Wall and ceiling application

## BALLSTON POINT, USA

**Wall and ceiling application** Tailor Made Wave

Veneered birch

Design by Gensler

MESH PANELS — Basic A Wall application Laminate

FOLD PANELS — U-GAMI FU
Wall application
Laminate

FOLD PANELS Wall and ceiling application Veneered black MDF