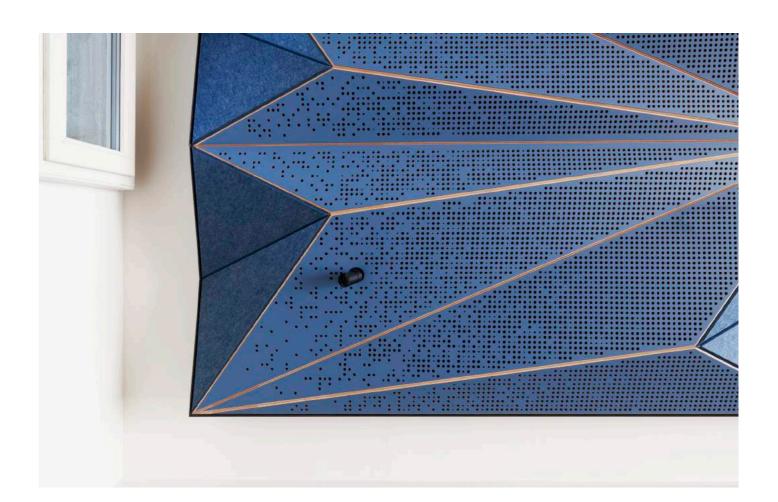

#WORKSPACES
MIND, ITALY

TAILOR MADE CLOTH
Wall and ceiling application

## MIND, ITALY

**Wall application**Tailor Made Cloth
Blue MDF

**Ceiling application**Tailor Made Cloth Metal laminate on okoumè plywood

Design by Lombardini22

#WORKSPACES

MESH PANELS — Basic B Wall application Lilac laminate on grey MDF