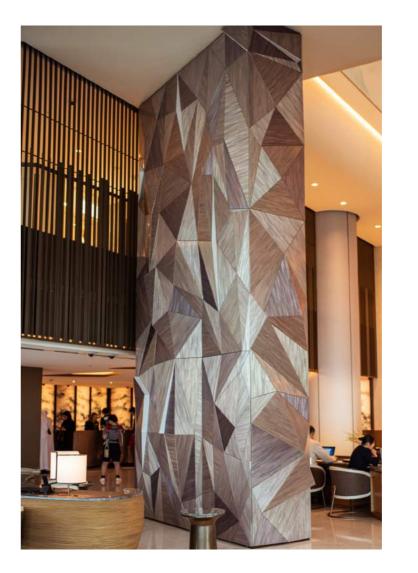

MESH PANELS — Classic D
Wall application
Ultra-thin reconstituted wood

#LOBBIES #HALLS
CAMPUSEA GRANDE ARCHE LA DEFENSE, FRANCE

TAILOR MADE GEODE
Wall application

### CAMPUSEA GRANDE ARCHE LA DEFENSE, FRANCE

Wall application
Tailor Made Geode
Varnished okoume plywood

DESIGN : Bouygues Batiment

#LOBBIES #HALLS
JUMEIRAH BEACH HOTEL, UAE

TAILOR MADE GEODE
Wall application