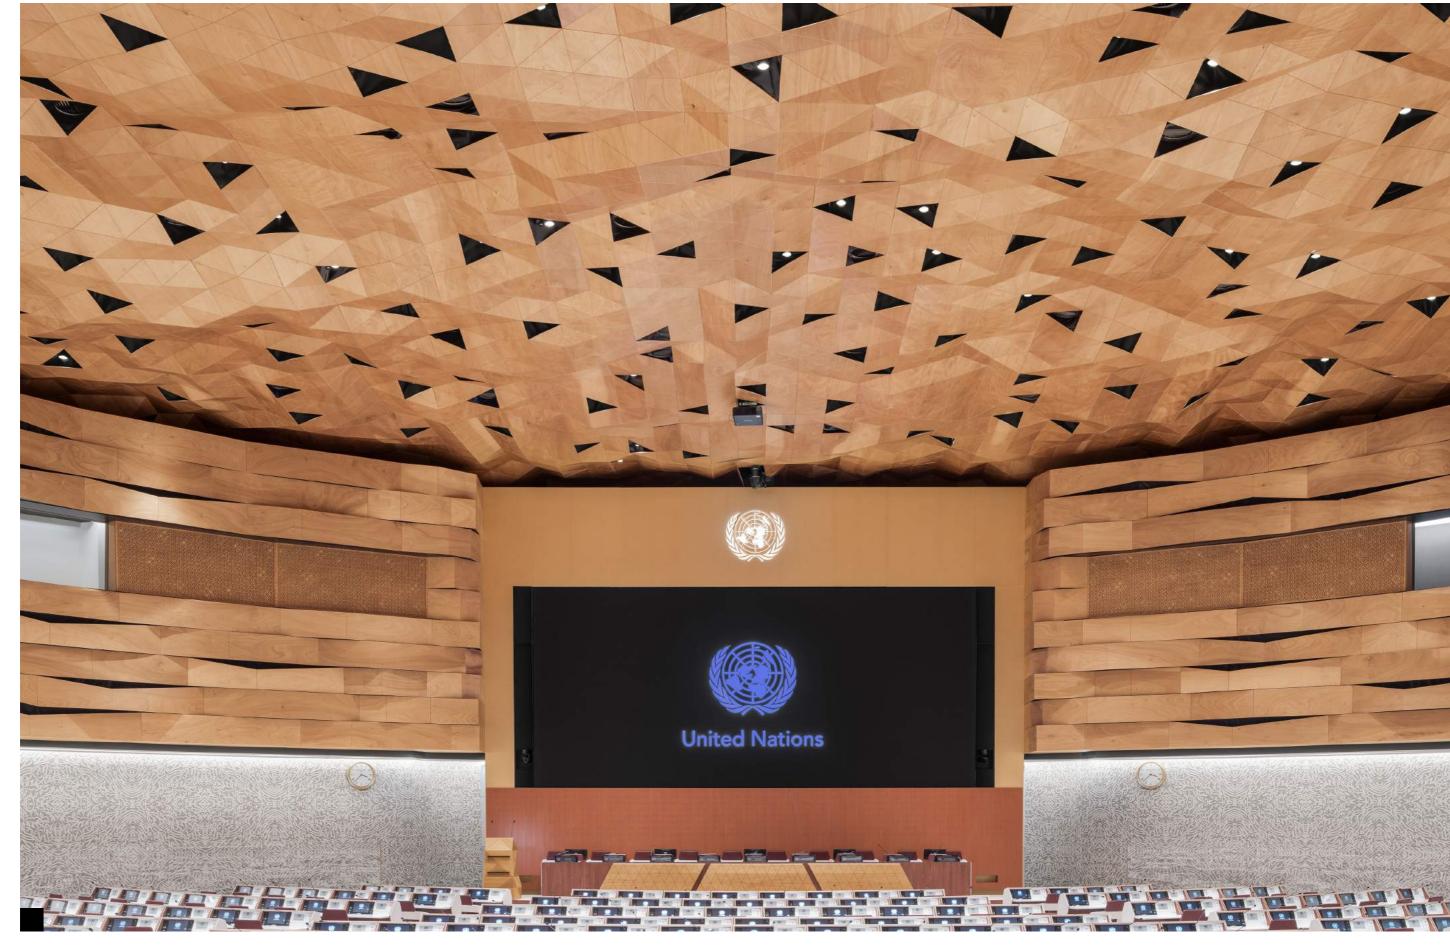

TAILOR MADE CLOTH
Ceiling and wall application

## ROOM XIX OF UN PALACE, SWITZERLAND

**Ceiling application**Tailor Made Cloth Lightning and aeration systems integrations Varnished okoume

**Wall application**Tailor Made Morph Varnished okoume

Design by II Prisma