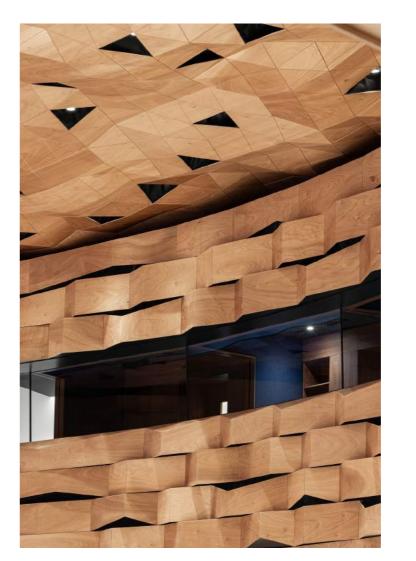

#OFFICES #MEETING ROOMS
MEDIAWORLD HQ, ITALY

TAILOR MADE CLOTH Wall application Birch plywood



#WORKSPACES

TAILOR MADE GEODE
Wall, ceiling and counter application
Okoume plywood



#WORKSPACES
SEGECO, FRANCE

## TAILOR MADE GEODE Wall and counter application

## SEGECO, FRANCE

Counter and wall application
Tailor Made Geode
Laminated MDF and solid surface

Design by SAGA









#WORKSPACES

MESH PANELS — Digital Wall application Laminated MDF

WOOD-SKIN® | LOOKBOOK



#AUDITORIUMS
ROOM XIX OF UN PALACE, SWITZERLAND

TAILOR MADE CLOTH
Ceiling and wall application

## ROOM XIX OF UN PALACE, SWITZERLAND

**Ceiling application**Tailor Made Cloth Lightning and aeration systems integrations Varnished okoume

**Wall application**Tailor Made Morph Varnished okoume

Design by II Prisma









#AUDITORIUMS

## FOLD PANELS AND MESH PANELS

Wall and ceiling application
White laminate on grey MDF and veneered plywood



#AUDITORIUMS #MUSEUMS
MUZE GAZHANE, TURKEY

TAILOR MADE WAVE
Wall application

## MUZE GAZHANE, TURKEY

**Wall application**Tailor Made Wave

Varnished birch

Design by DS ARCHİTECTS









#MUSEUMS
PRESSORIA, FRANCE

TAILOR MADE CLOTH
Ceiling application

## PRESSORIA, FRANCE

## **Ceiling application**Tailor Made Cloth

Ultra-thin reconstituted wood with light and aeration system integrations

Design by Ateier Phileas









#MUSEUMS

# TAILOR MADE CLOTH Wall application Ultra-thin reconstituted wood and lights integration



#MUSEUMS
SHEIK JABER MUSEUM, KUWAIT

TAILOR MADE CLOTH
Ceiling application

## SHEIK JABER MUSEUM, KUWAIT

**Ceiling application**Ta