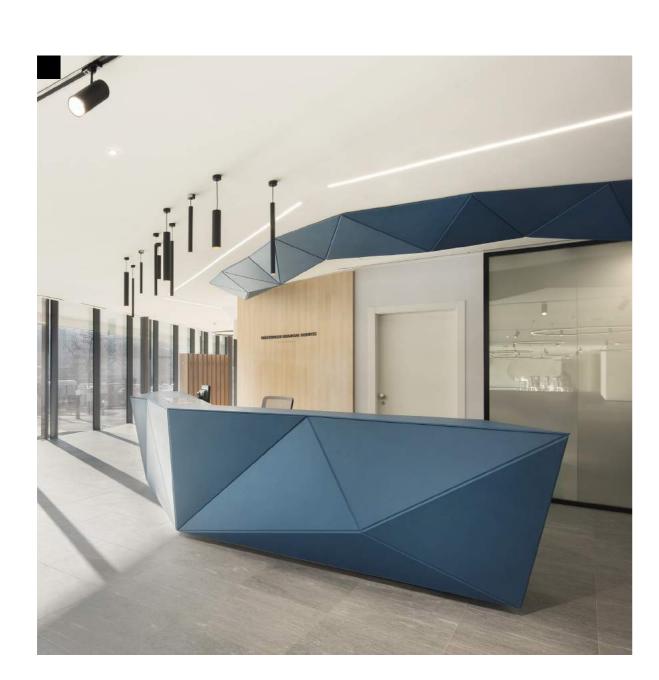

TAILOR MADE GEODE Counter application

## WOLKSVAGEN FINANCIAL SERVICE, ITALY

**Wall application**Mesh Panels
Blue MDF

Counter application
Tailor Made Geode surface
Blue MDF

Design by II Prisma

#WORKSPACES

MESH PANELS — Classic A
Wall application
Laminates