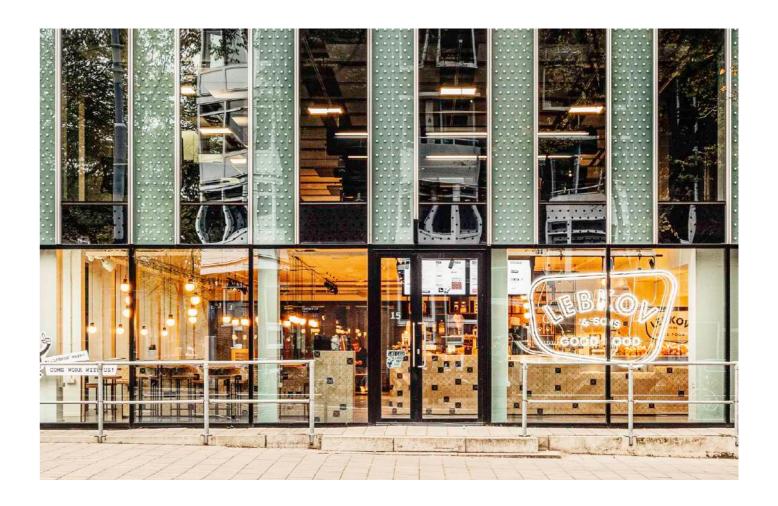

# HARU SUSHI GARAGE, ITALY

**Ceiling application**Tailor Made Cloth
Okoume plywood

Design by Area Progetti S.N.C

#RESTAURANTS #CAFES
LEBKOV&SONS, NETHERLANDS

TAILOR MADE CLOTH
Counter and wall application

#### LEBKOV&SONS, NETHERLANDS

**Counter and wall application** Tailor Made Cloth Varnished birch plywood with black inlays

Design by Studio Akkerhuis

#RESTAURANTS #CAFES

MESH PANELS — Basic A
Wall application
Rose aluminium