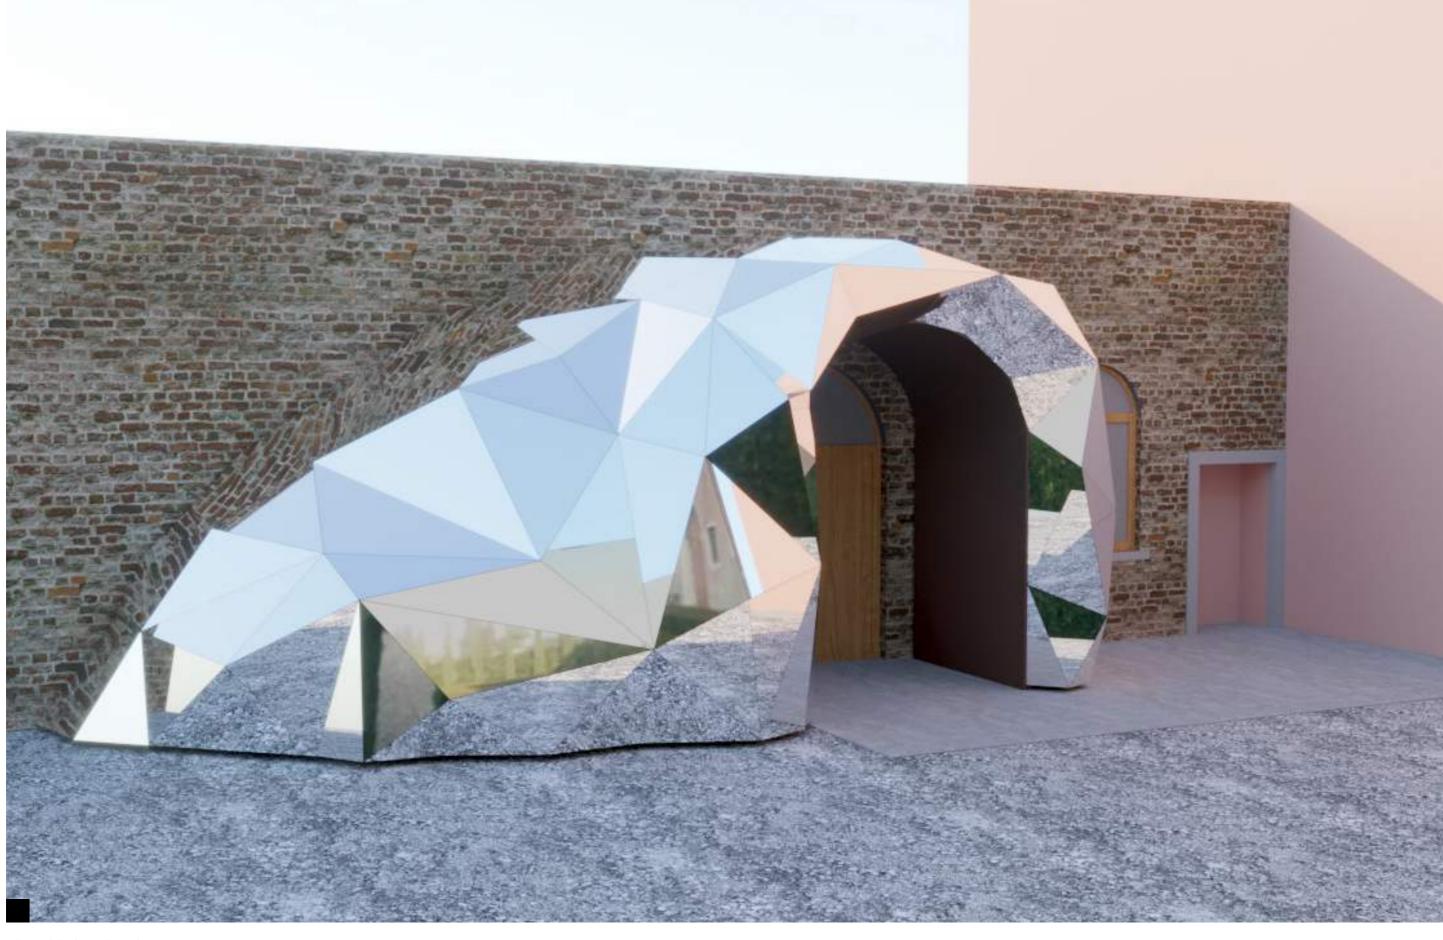

#OUTDOORS #FACADES

MERELLI WOODWORKING SUPPLY STORE, ITALY

TAILOR MADE GEODE Wall application

### MERELLI WOODWORKING SUPPLY STORE, ITALY

Wall application
Tailor Made Geode
Okoume plywood

Design by Merelli Design