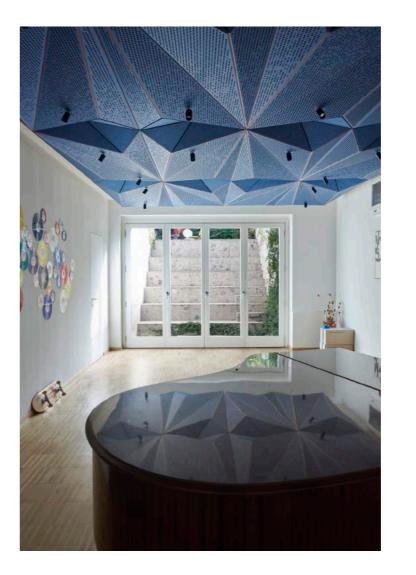

#WORKSPACES
MIND, ITALY

TAILOR MADE CLOTH
Wall and ceiling application

## MIND, ITALY

**Wall application**Tailor Made Cloth
Blue MDF

**Ceiling application**Tailor Made Cloth Metal laminate on okoumè plywood

Design by Lombardini22

#WORKSPACES

MESH PANELS — Basic B Wall application Lilac laminate on grey MDF