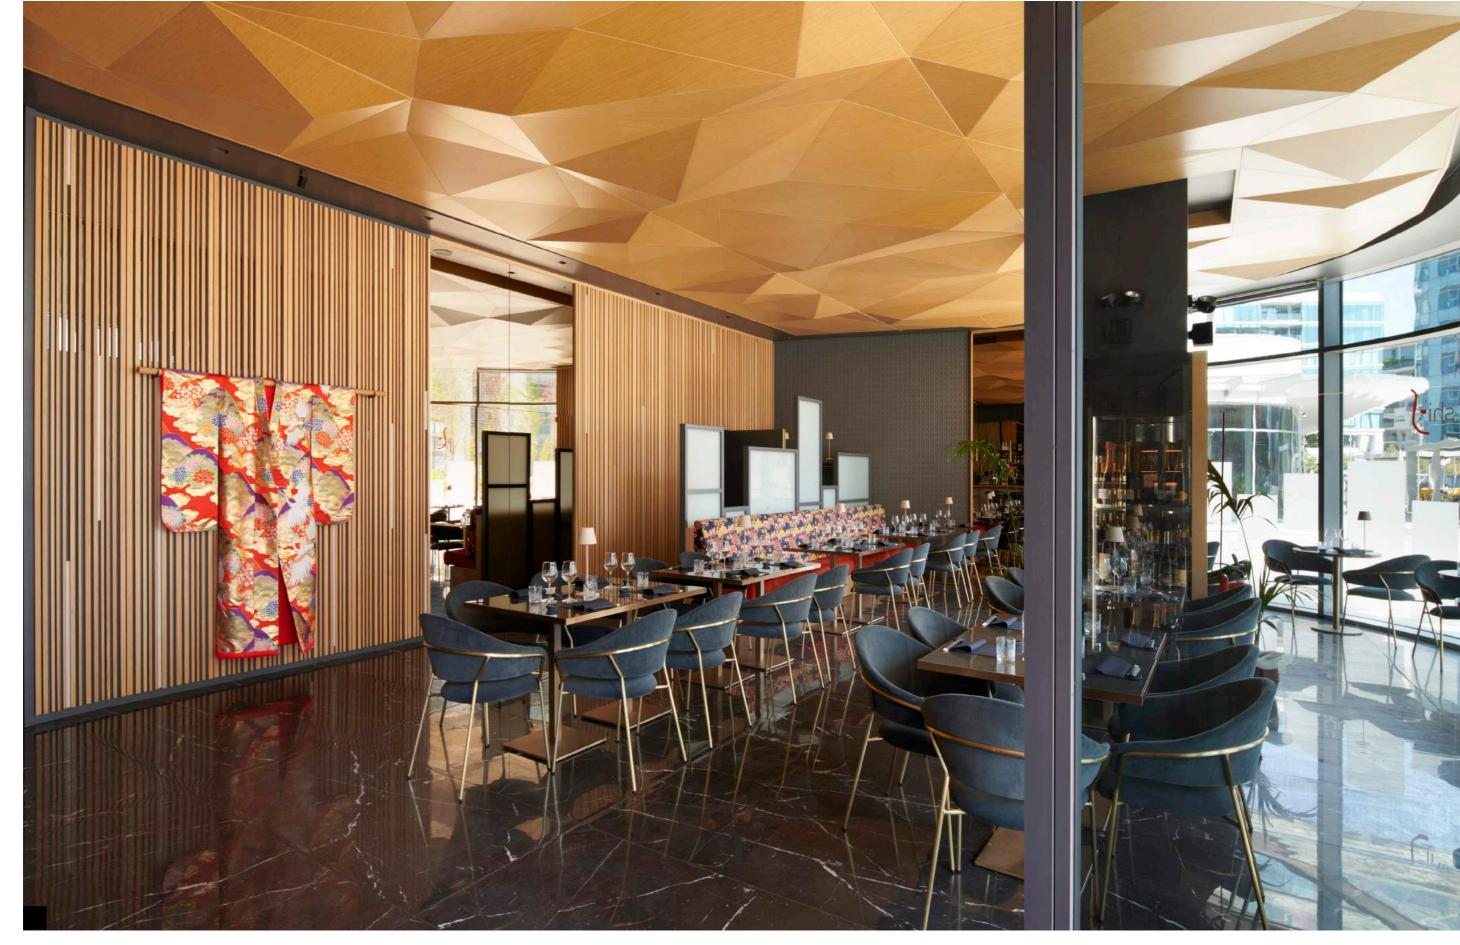

### PARK CENTRAAL HOTEL, NETHERLANDS

**Ceiling application**Tailor Made Geode Metal laminate

Design by FG Stijl

#RESTAURANTS #CAFES SHI'S, ITALY

FOLD PANELS
Ceiling application

120

SHI'S, ITALY

Ceiling application
Fold Panels O-GAMI\_NO 01 rectangular
Ultra-thin reconstituted wood

#RESTAURANTS #CAFES

TAILOR MADE GEODE
Ceiling application
Birch plywood

#RESTAURANTS #CAFES NESO 2, FRANCE

TAILOR MADE GEODE Wall application