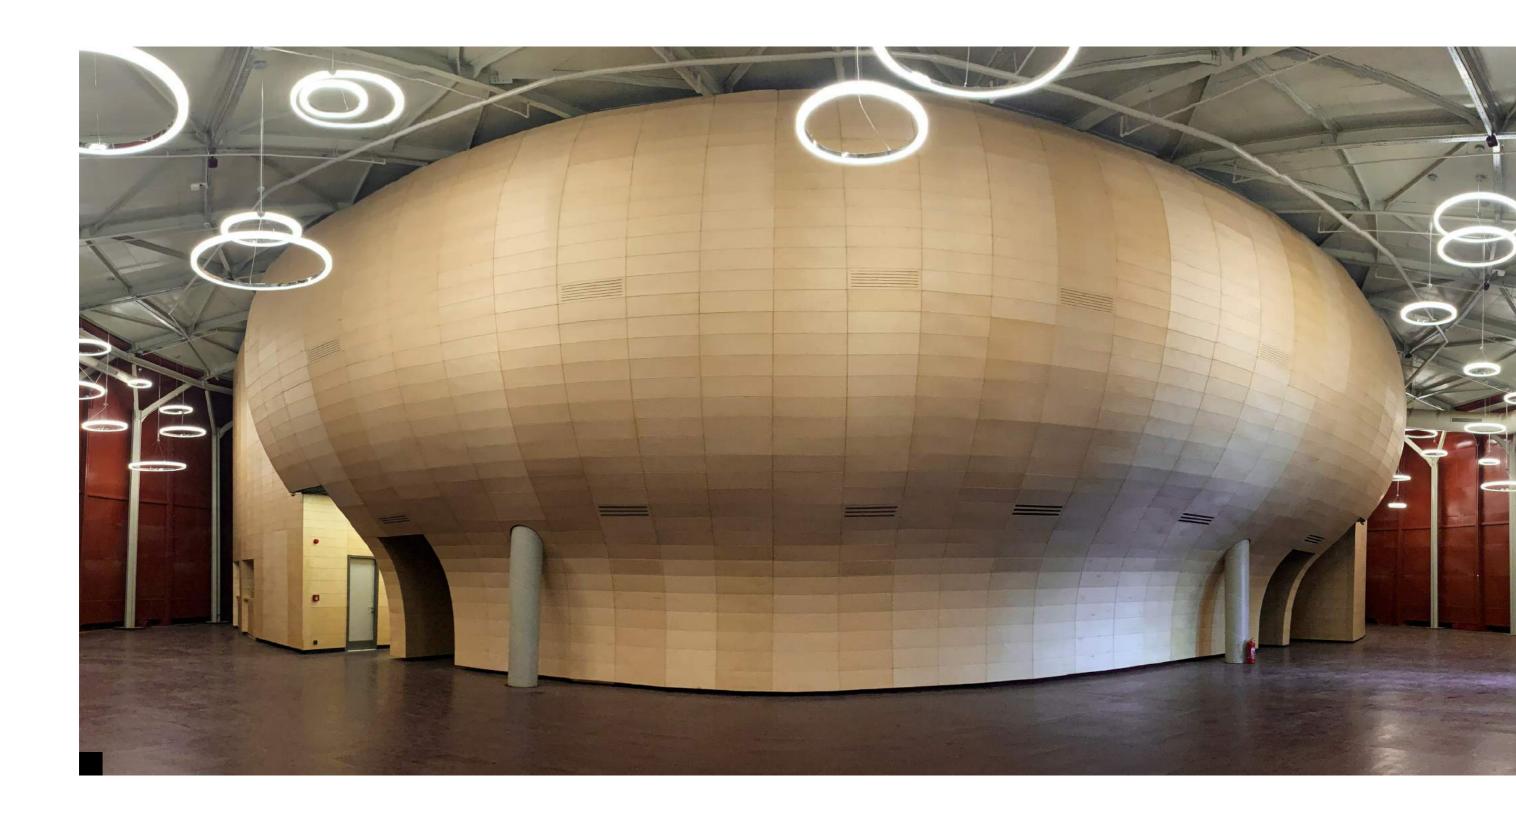

TAILOR MADE WAVE Wall and ceiling application

### THE MET, USA

Wall and ceiling application Tailor Made Wave Varnished birch plywood

Design by Gensler Design

#PRIVATE HOUSES
MILANO TODAY APARTMENT, ITALY

TAILOR MADE FLUID
Wall application