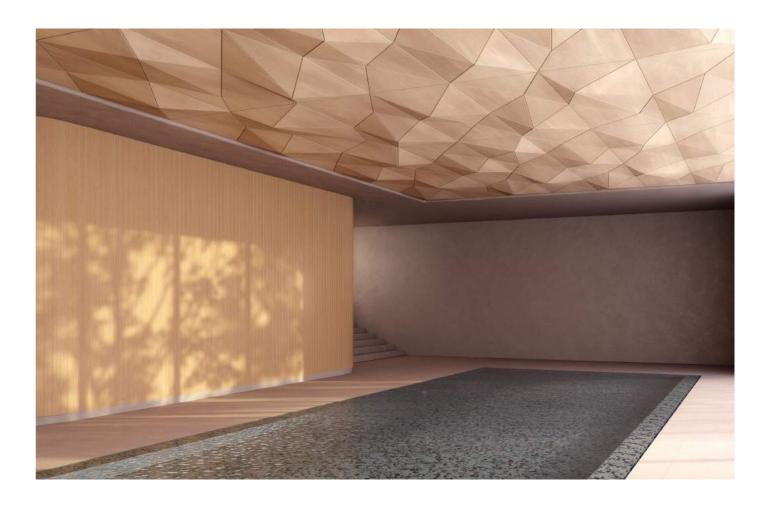

#WORKSPACES
ACCURACY, FRANCE

TAILOR MADE FLUID
Ceiling application

## ACCURACY, FRANCE

Ceiling application
Tailor Made Fluid
Lightning and aeration systems integrations
Veneered okoume

Design by Atelier Flow

#WORKSPACES

**TAILOR MADE GEODE**Wall and ceiling application
Birch plywood