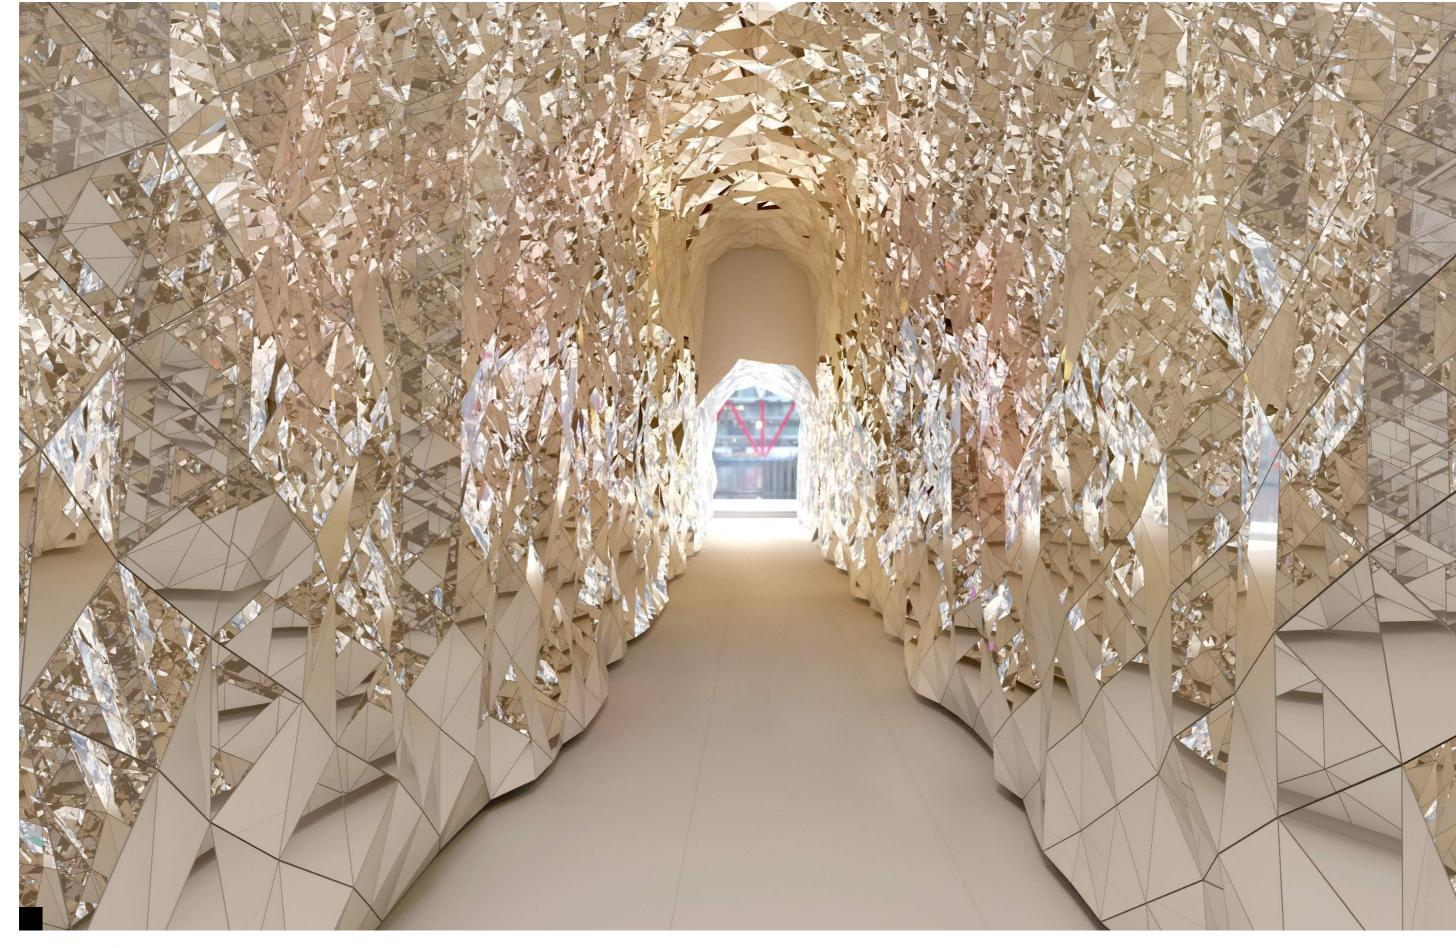

## ROOM XIX OF UN PALACE, SWITZERLAND

**Ceiling application**Tailor Made Cloth Lightning and aeration systems integrations Varnished okoume

**Wall application**Tailor Made Morph Varnished okoume

Design by II Prisma

#AUDITORIUMS

## FOLD PANELS AND MESH PANELS

Wall and ceiling application
White laminate on grey MDF and veneered plywood

#AUDITORIUMS #MUSEUMS
MUZE GAZHANE, TURKEY

TAILOR MADE WAVE
Wall application