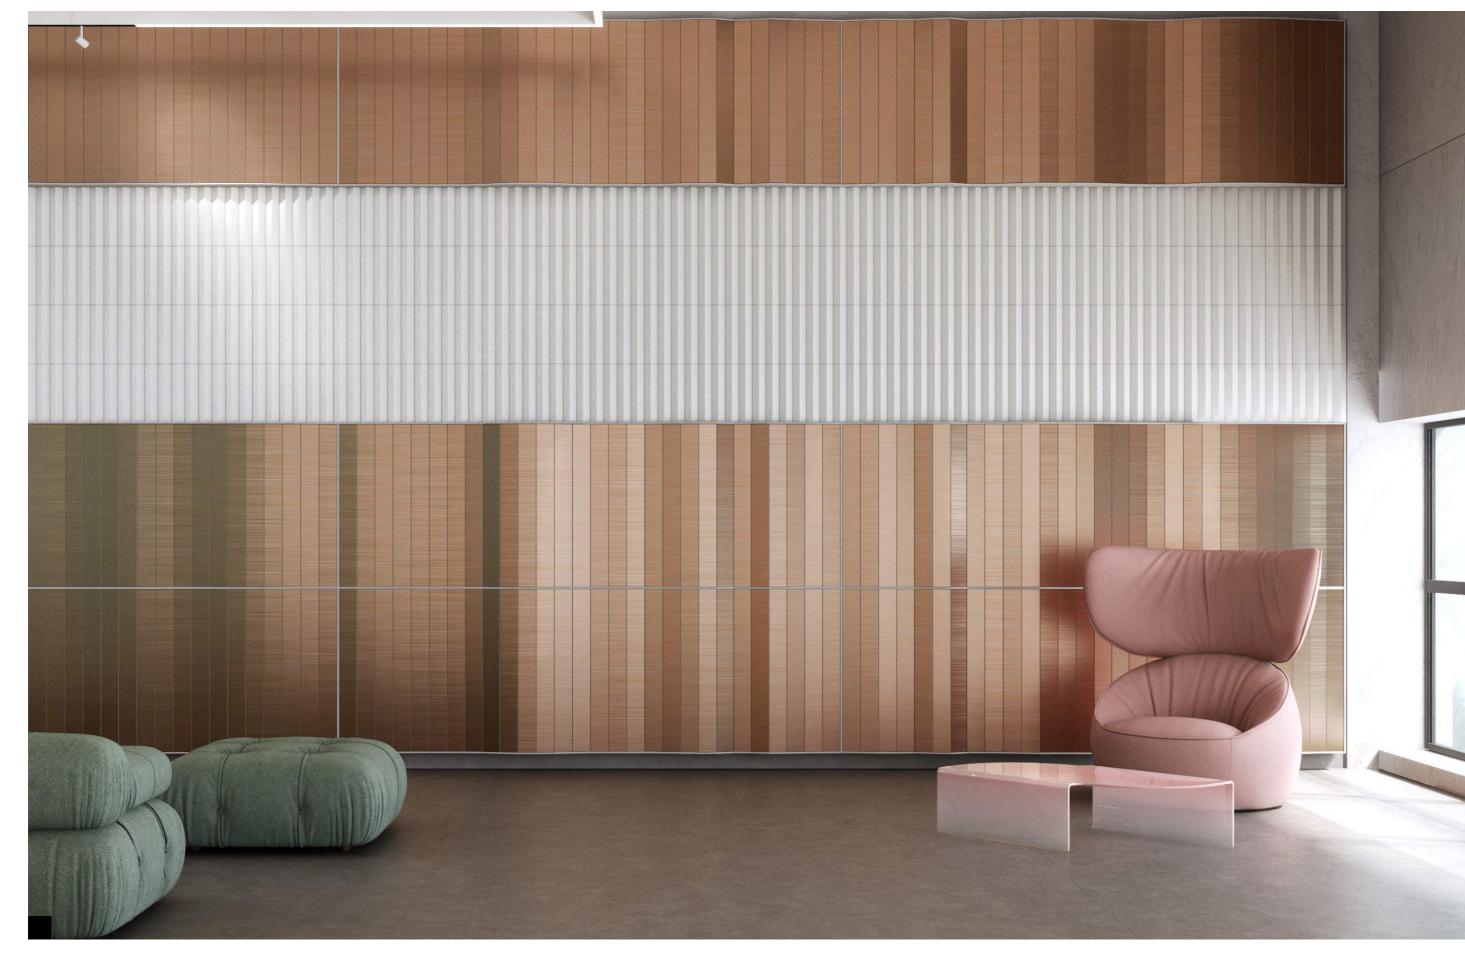

RESSORIA, FRANCE

TAILOR MADE CLOTH
Ceiling application

## PRESSORIA, FRANCE

## **Ceiling application**Tailor Made Cloth

Ultra-thin reconstituted wood with light and aeration system integrations

Design by Ateier Phileas









#MUSEUMS

# TAILOR MADE CLOTH Wall application Ultra-thin reconstituted wood and lights integration



#MUSEUMS
SHEIK JABER MUSEUM, KUWAIT

TAILOR MADE CLOTH
Ceiling application

## SHEIK JABER MUSEUM, KUWAIT

**Ceiling application**Tailor Made Wave Metal laminate

Design by Studio WEFT









#AUDITORIUMS

FOLD PANELS — O-GAMI\_DO
Wall application
Solid Surface



#LOBBIES #HALLS 4300 WILSON, USA

TAILOR MADE WAVE
Wall and ceiling application

## BALLSTON POINT, USA

**Wall and ceiling application** Tailor Made Wave

Veneered birch

Design by Gensler









MESH PANELS — Basic A Wall application Laminate



FOLD PANELS — U-GAMI FU
Wall application
Laminate



FOLD PANELS Wall and ceiling application Veneered black MDF



MESH PANELS — Classic D
Wall application
Ultra-thin reconstituted wood



#LOBBIES #HALLS
CAMPUSEA GRANDE ARCHE LA DEFENSE, FRANCE

TAILOR MADE GEODE
Wall application

### CAMPUSEA GRANDE ARCHE LA DEFENSE, FRANCE

Wall application
Tailor Made Geode
Varnished okoume plywood

DESIGN : Bouygues Batiment









#LOBBIES #HALLS
JUMEIRAH BEACH HOTEL, UAE

TAILOR MADE GEODE
Wall application

### JUMEIRAH BEACH HOTEL, UAE

Wall application
Tailor Made Geode
MDF with Straw marquetry by Alexander Lamon

Design by Engineering Office Dubai









TAILOR MADE CLOTH Wall application Metal laminate



TAILOR MADE CLOTH
Wall applicatio