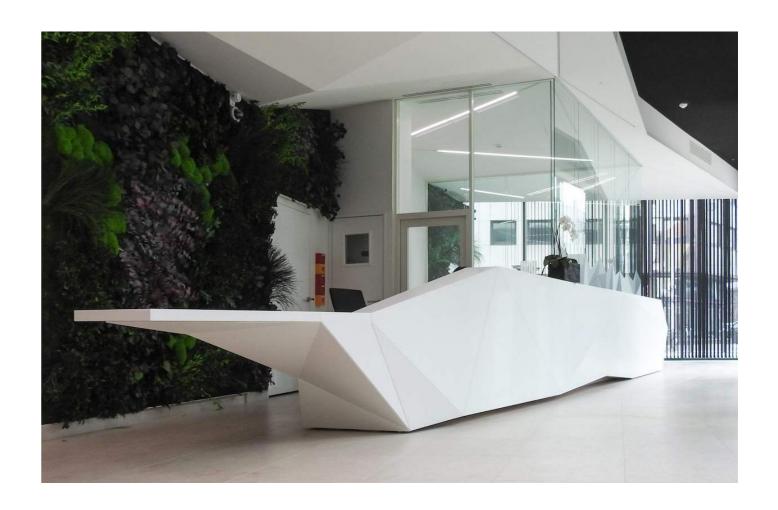

TAILOR MADE GEODE Counter application

## WOLKSVAGEN FINANCIAL SERVICE, ITALY

**Wall application**Mesh Panels
Blue MDF

Counter application
Tailor Made Geode surface
Blue MDF

Design by II Prisma

#WORKSPACES

MESH PANELS — Classic A
Wall application
Laminates