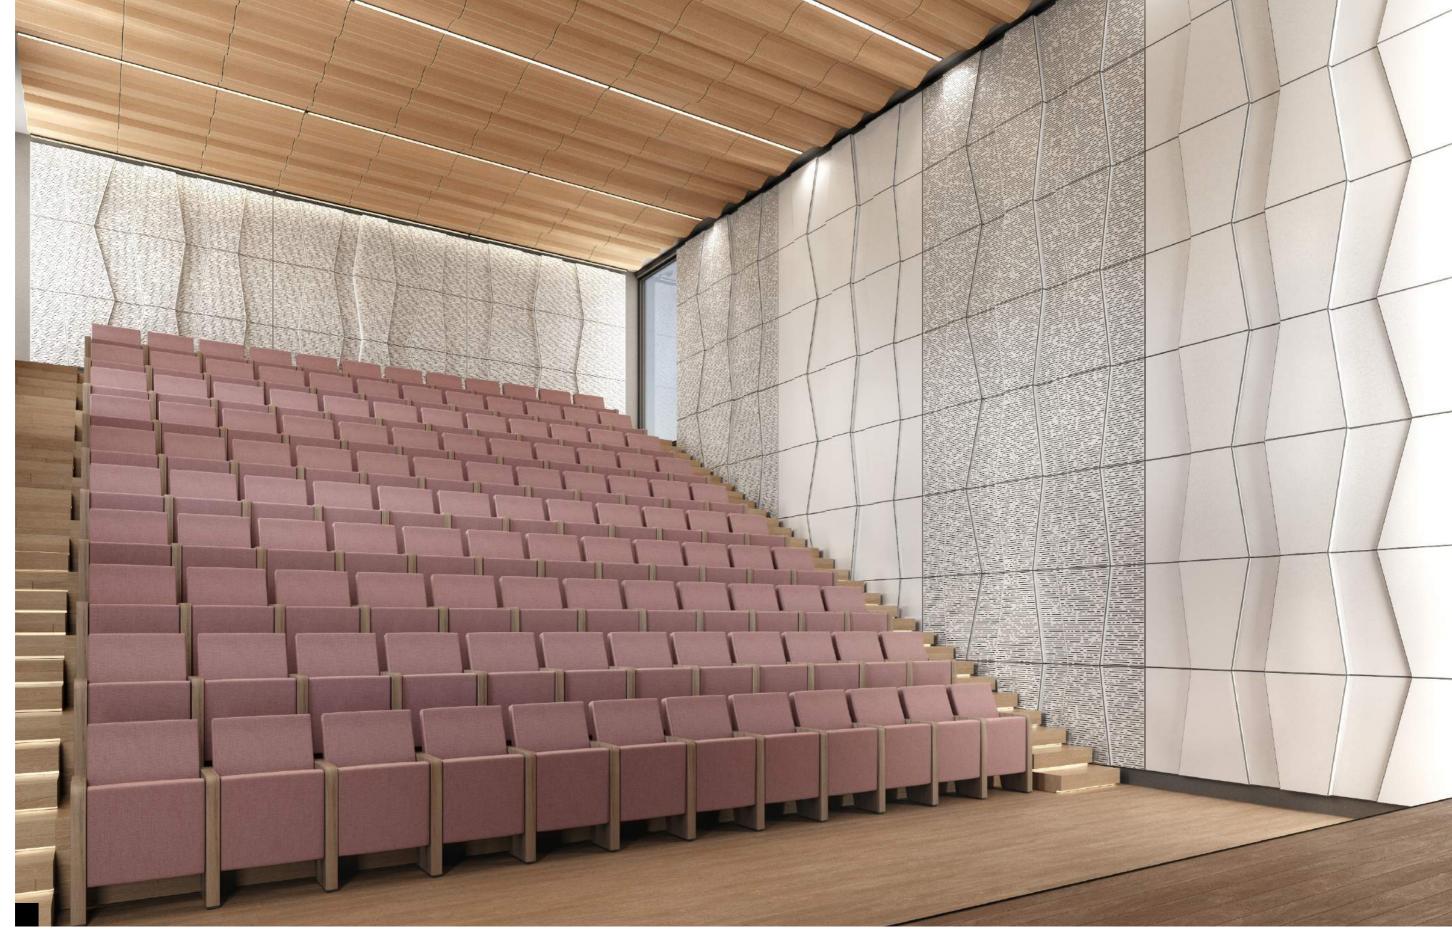

#AUDITORIUMS

## FOLD PANELS AND MESH PANELS

Wall and ceiling application
White laminate on grey MDF and veneered plywood

#AUDITORIUMS #MUSEUMS
MUZE GAZHANE, TURKEY

TAILOR MADE WAVE
Wall application