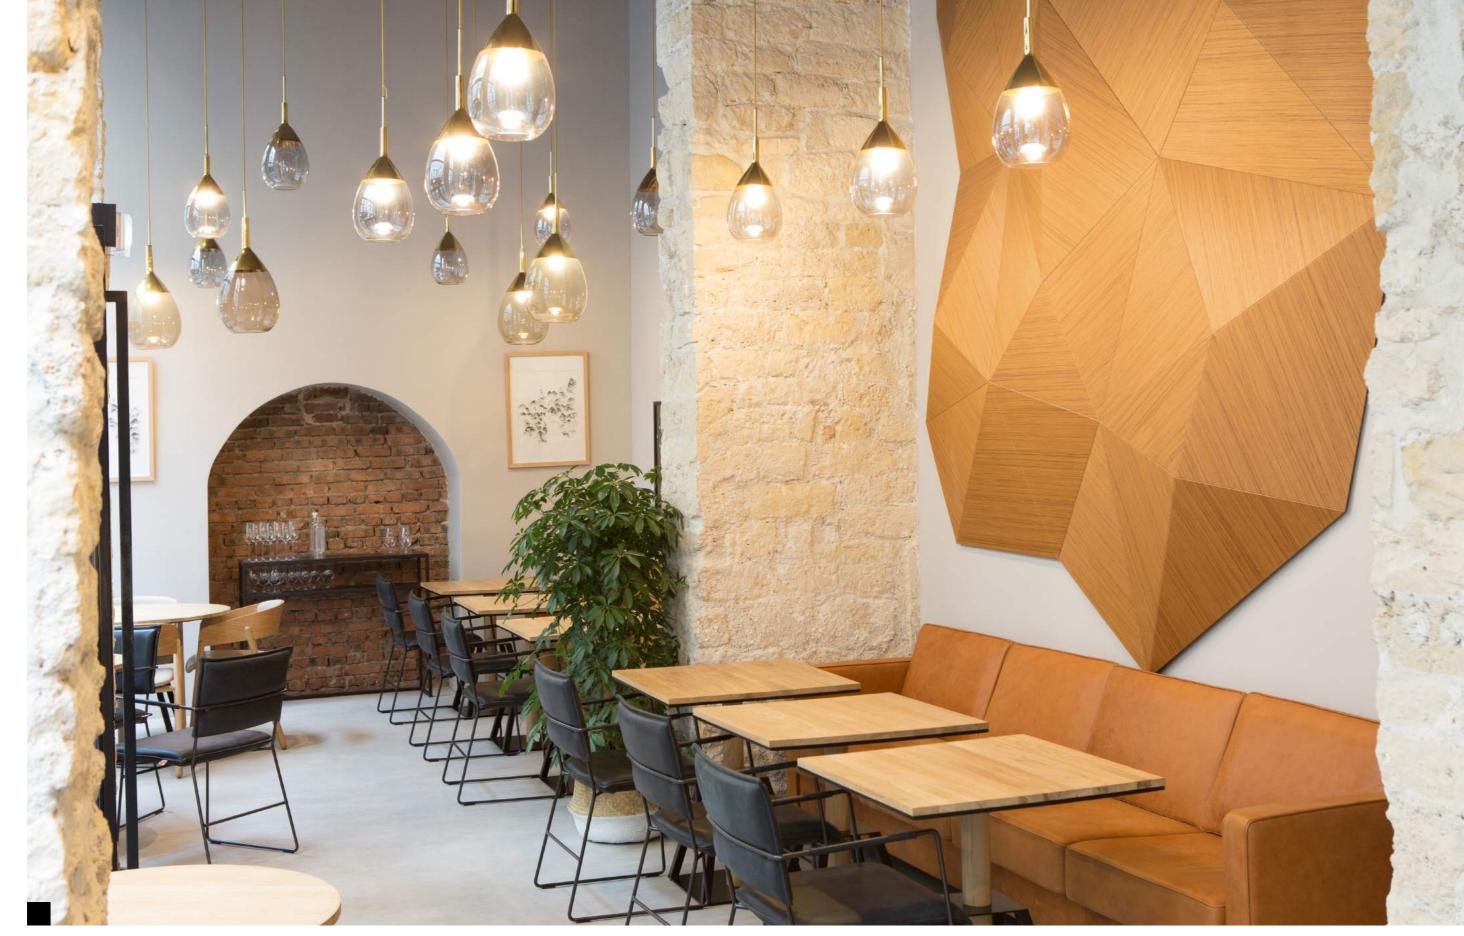

# NESO 2, FRANCE

Wall application
Tailor Made Geode
Ultra-thin reconstituted wood

Design by Caroline Tissier

#RESTAURANTS #CAFES
HARU SUSHI GARAGE, ITALY

TAILOR MADE CLOTH
Ceiling application