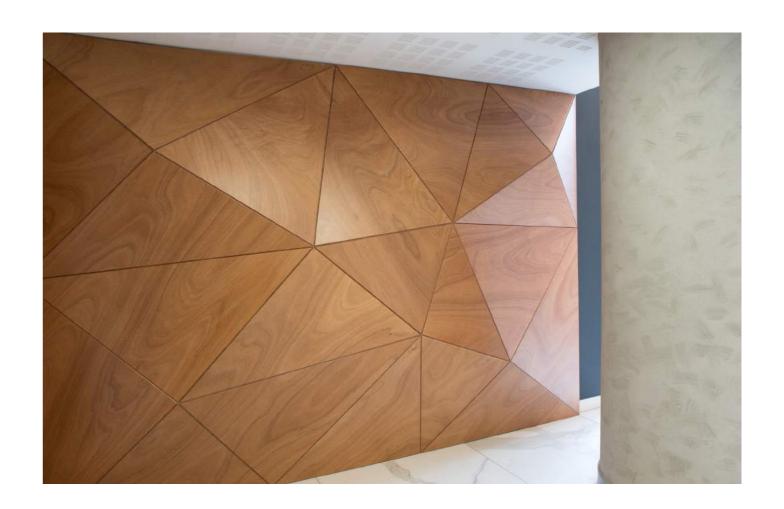

# TAILOR MADE GEODE Wall application Ultra-thin reconsituted wood and glass integration

#OFFICES #MEETING ROOMS
MEDIAWORLD HQ, ITALY

TAILOR MADE CLOTH Wall application Birch plywood

#WORKSPACES

TAILOR MADE GEODE
Wall, ceiling and counter application
Okoume plywood