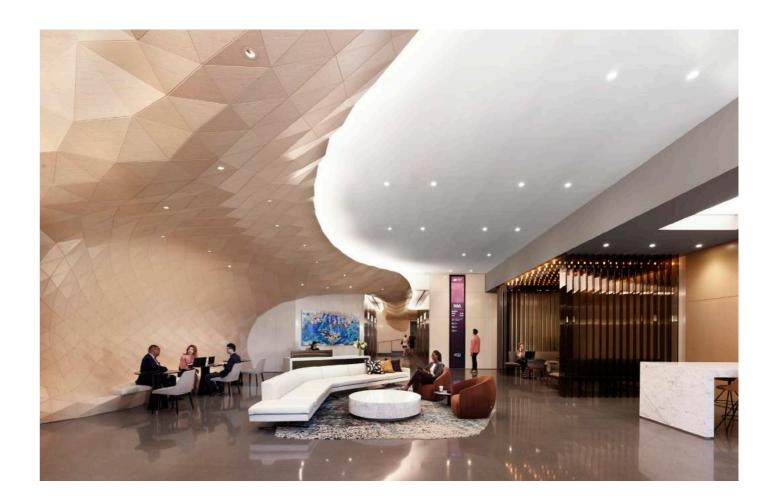

TAILOR MADE WAVE
Wall and ceiling application

## BALLSTON POINT, USA

**Wall and ceiling application** Tailor Made Wave

Veneered birch

Design by Gensler

MESH PANELS — Basic A Wall application Laminate

FOLD PANELS — U-GAMI FU
Wall application
Laminate

FOLD PANELS Wall and ceiling application Veneered black MDF