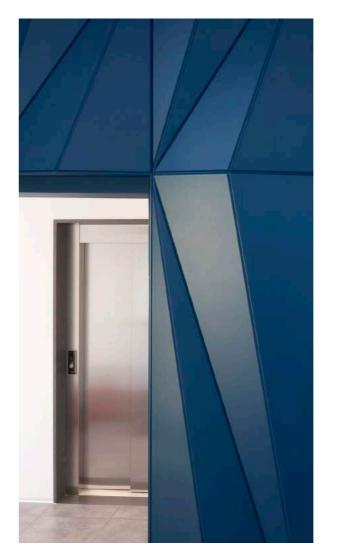

## DRAEGER, ITALY

Wall application — reception
Fold Panels O-GAMI\_NO 02 rectangular Blue MDF

Wall application — stairs
Fold Panels O-GAMI\_DO 01 rectangular Blue MDF

**Wall application** — **meeting room** Fold Panels O-GAMI\_DO 01 square Yellow synthetic felt