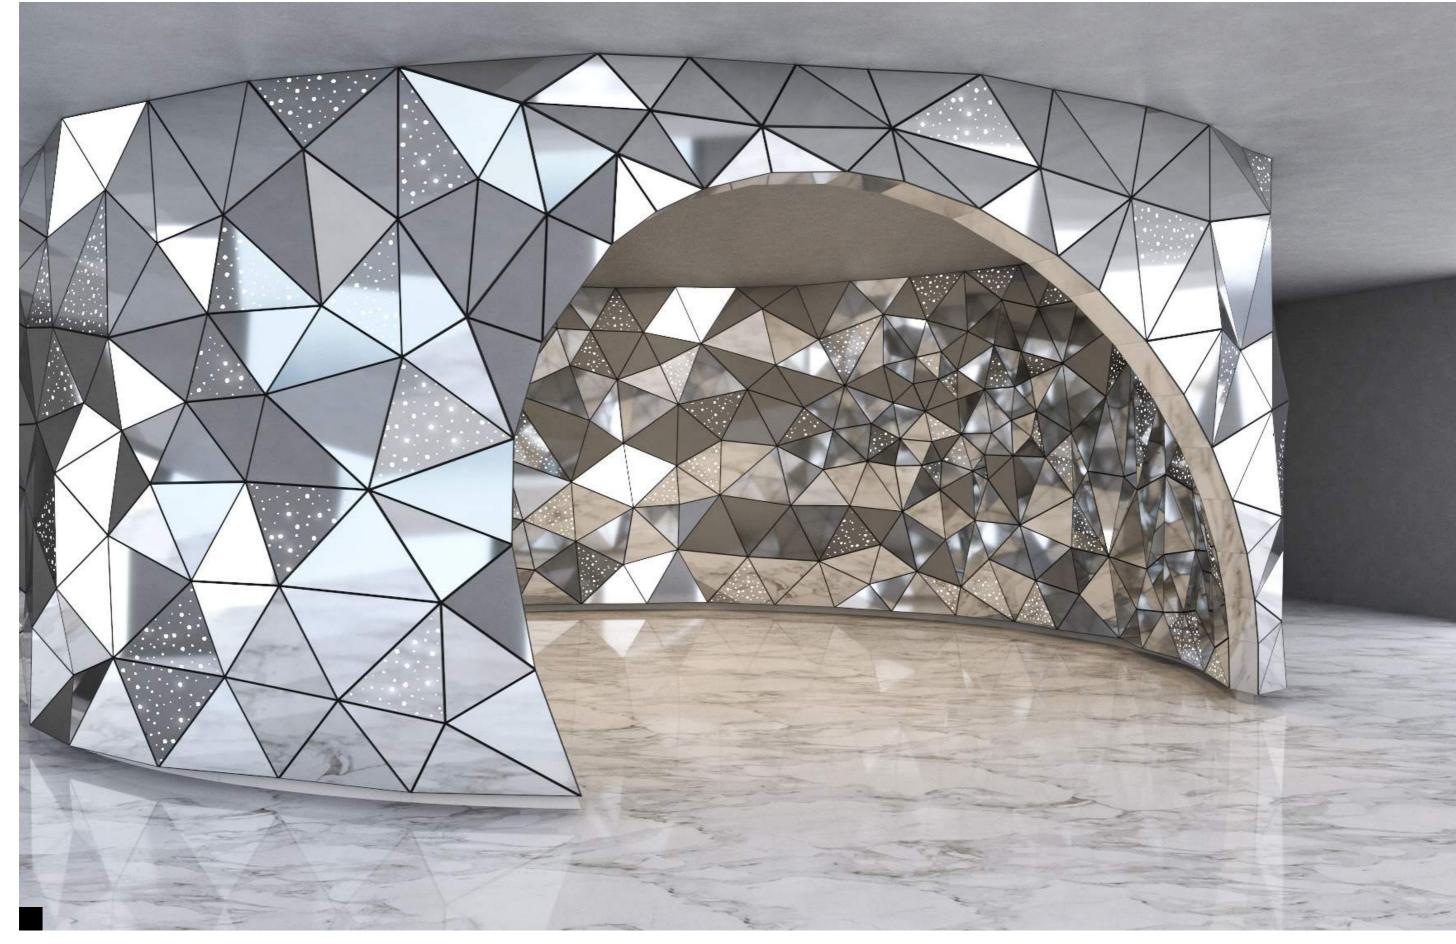

TAILOR MADE GEODE Counter application

## WOLKSVAGEN FINANCIAL SERVICE, ITALY

**Wall application**Mesh Panels
Blue MDF

Counter application
Tailor Made Geode surface
Blue MDF

Design by II Prisma

#WORKSPACES

MESH PANELS — Classic A
Wall application
Laminates