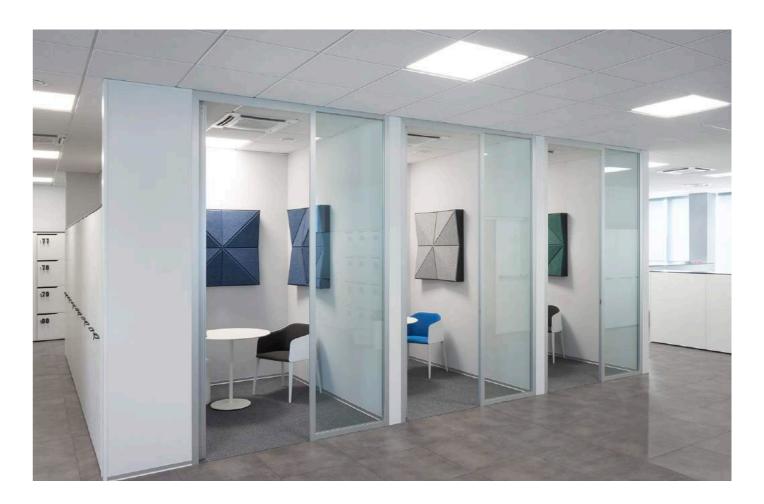

**Wall application — focus rooms**Fold Panels O-GAMI\_TO 01, 02 and 03 Grey, green and blue synthetic felt

Design by APIUC Architetti Associati and Matteo Lomaglio

VOLKSWAGEN FINANCIAL SERVICE, ITALY

MESH PANELS
Wall application