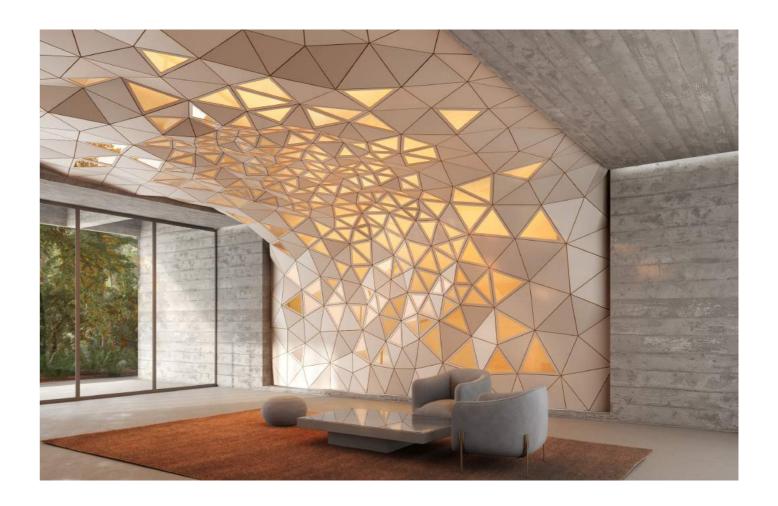

#WORKSPACES
ACCURACY, FRANCE

TAILOR MADE FLUID
Ceiling application

## ACCURACY, FRANCE

Ceiling application
Tailor Made Fluid
Lightning and aeration systems integrations
Veneered okoume

Design by Atelier Flow

#WORKSPACES

**TAILOR MADE GEODE**Wall and ceiling application
Birch plywood