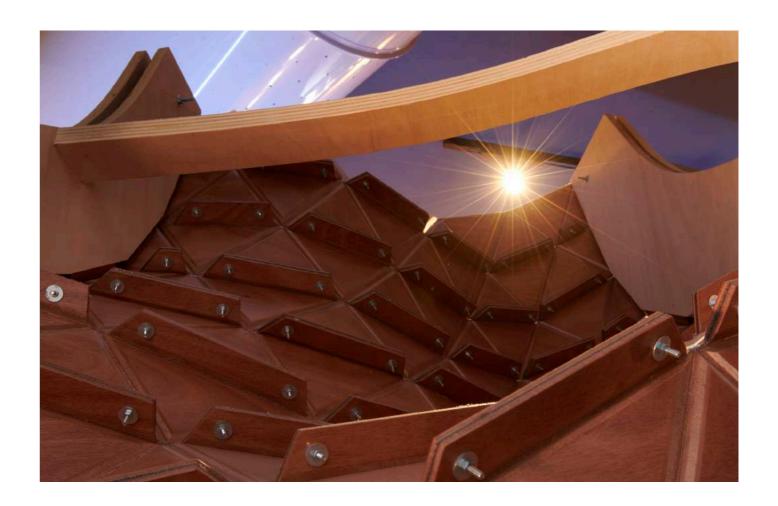

#WORKSPACES

WOOD-SKIN® | LOOKBOOK

#WORKSPACES
DRAEGER, ITALY

FOLD PANELS
Wall application

## DRAEGER, ITALY

Wall application — reception
Fold Panels O-GAMI\_NO 02 rectangular Blue MDF

Wall application — stairs
Fold Panels O-GAMI\_DO 01 rectangular Blue MDF

**Wall application** — **meeting room** Fold Panels O-GAMI\_DO 01 square Yellow synthetic felt

**Wall application — focus rooms**Fold Panels O-GAMI\_TO 01, 02 and 03 Grey, green and blue synthetic felt

Design by APIUC Architetti Associati and Matteo Lomaglio

VOLKSWAGEN FINANCIAL SERVICE, ITALY

MESH PANELS
Wall application