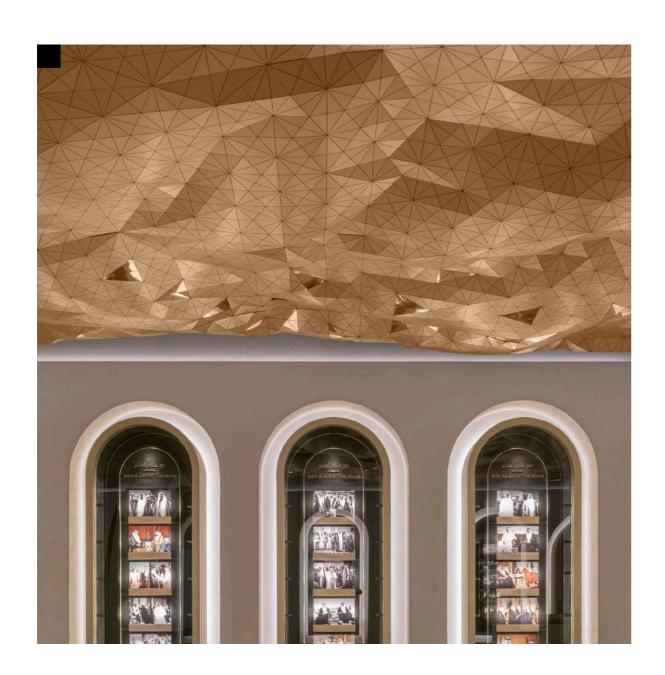

## SHEIK JABER MUSEUM, KUWAIT

**Ceiling application**Tailor Made Wave Metal laminate

Design by Studio WEFT

#AUDITORIUMS

FOLD PANELS — O-GAMI\_DO
Wall application
Solid Surface

#LOBBIES #HALLS 4300 WILSON, USA