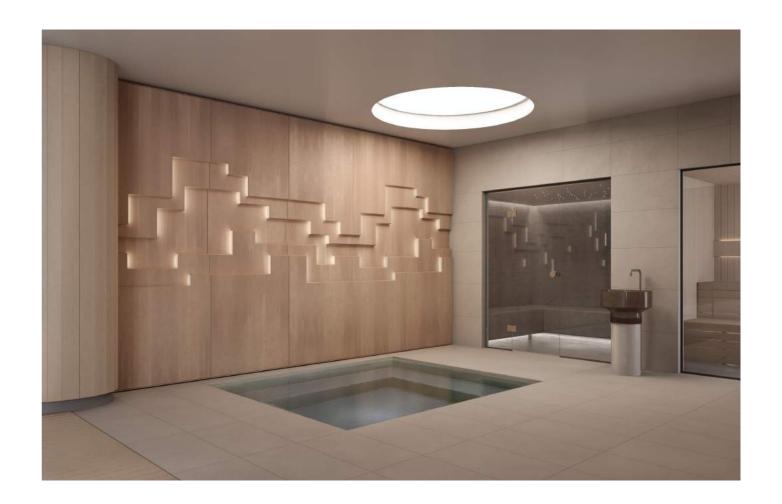

TAILOR MADE WAVE Wall and ceiling application

### THE MET, USA

Wall and ceiling application Tailor Made Wave Varnished birch plywood

Design by Gensler Design

#PRIVATE HOUSES
MILANO TODAY APARTMENT, ITALY

TAILOR MADE FLUID
Wall application