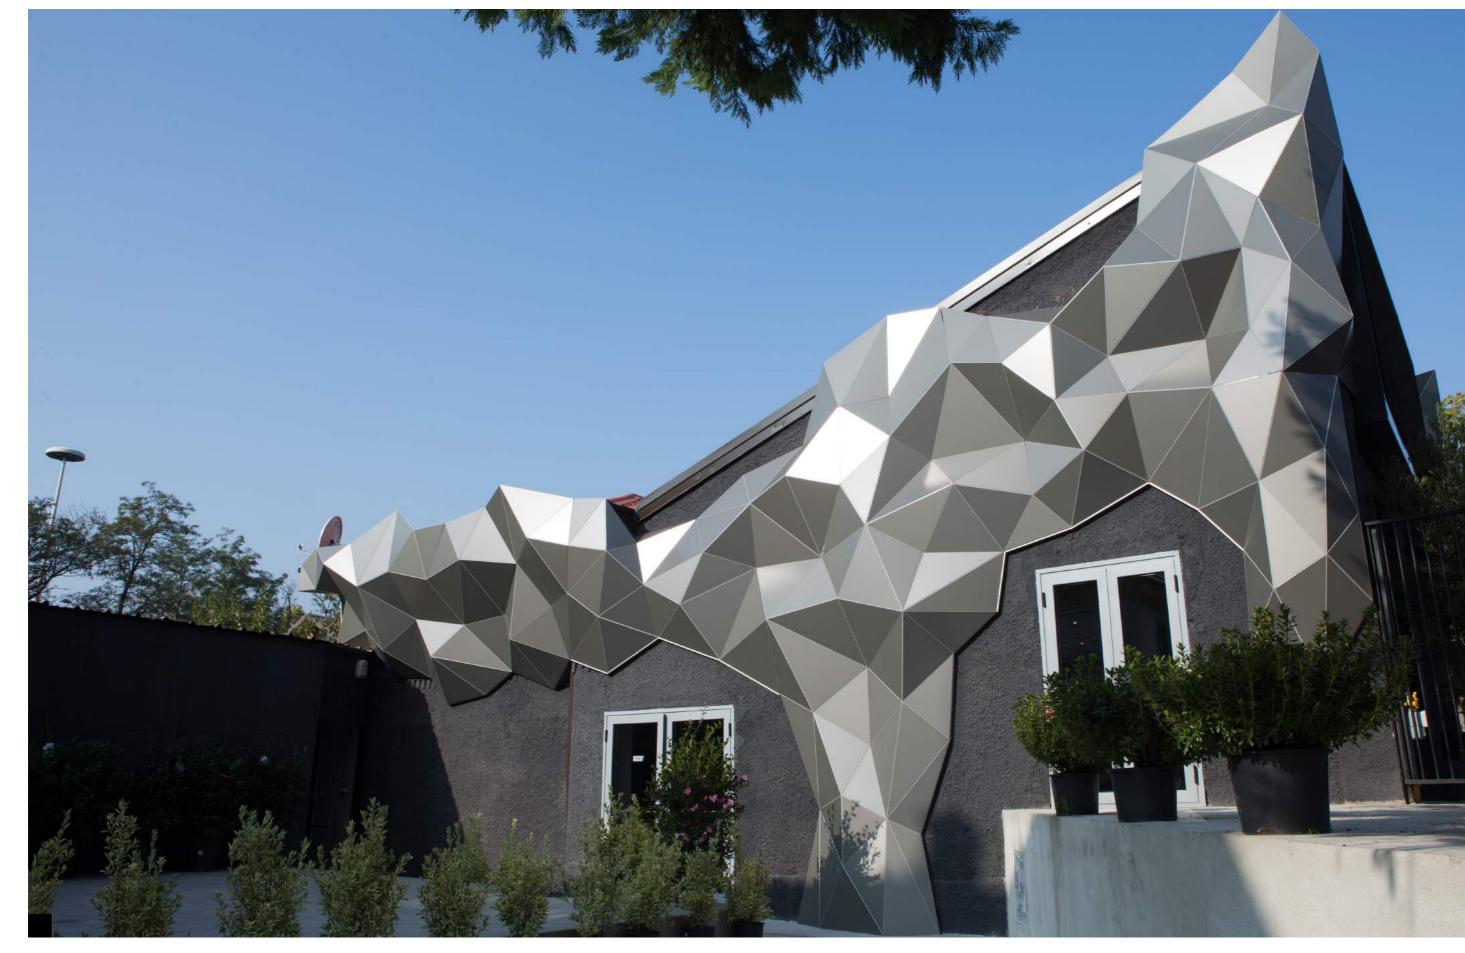

#OUTDOORS #FACADES

MERELLI WOODWORKING SUPPLY STORE, ITALY

TAILOR MADE GEODE Wall application

### MERELLI WOODWORKING SUPPLY STORE, ITALY

Wall application
Tailor Made Geode
Okoume plywood

Design by Merelli Design