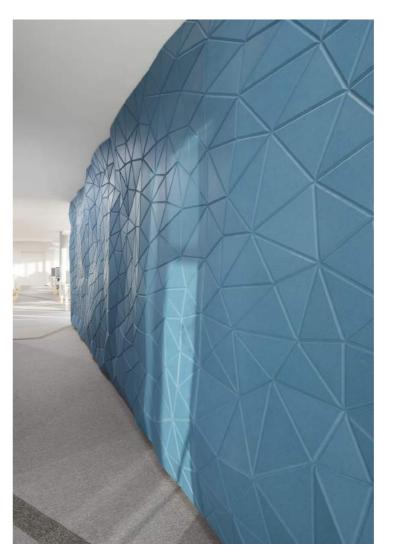

#WORKSPACES
SEGECO, FRANCE

## TAILOR MADE GEODE Wall and counter application

## SEGECO, FRANCE

Counter and wall application
Tailor Made Geode
Laminated MDF and solid surface

Design by SAGA

#WORKSPACES

MESH PANELS — Digital Wall application Laminated MDF

WOOD-SKIN® | LOOKBOOK

#AUDITORIUMS
ROOM XIX OF UN PALACE, SWITZERLAND