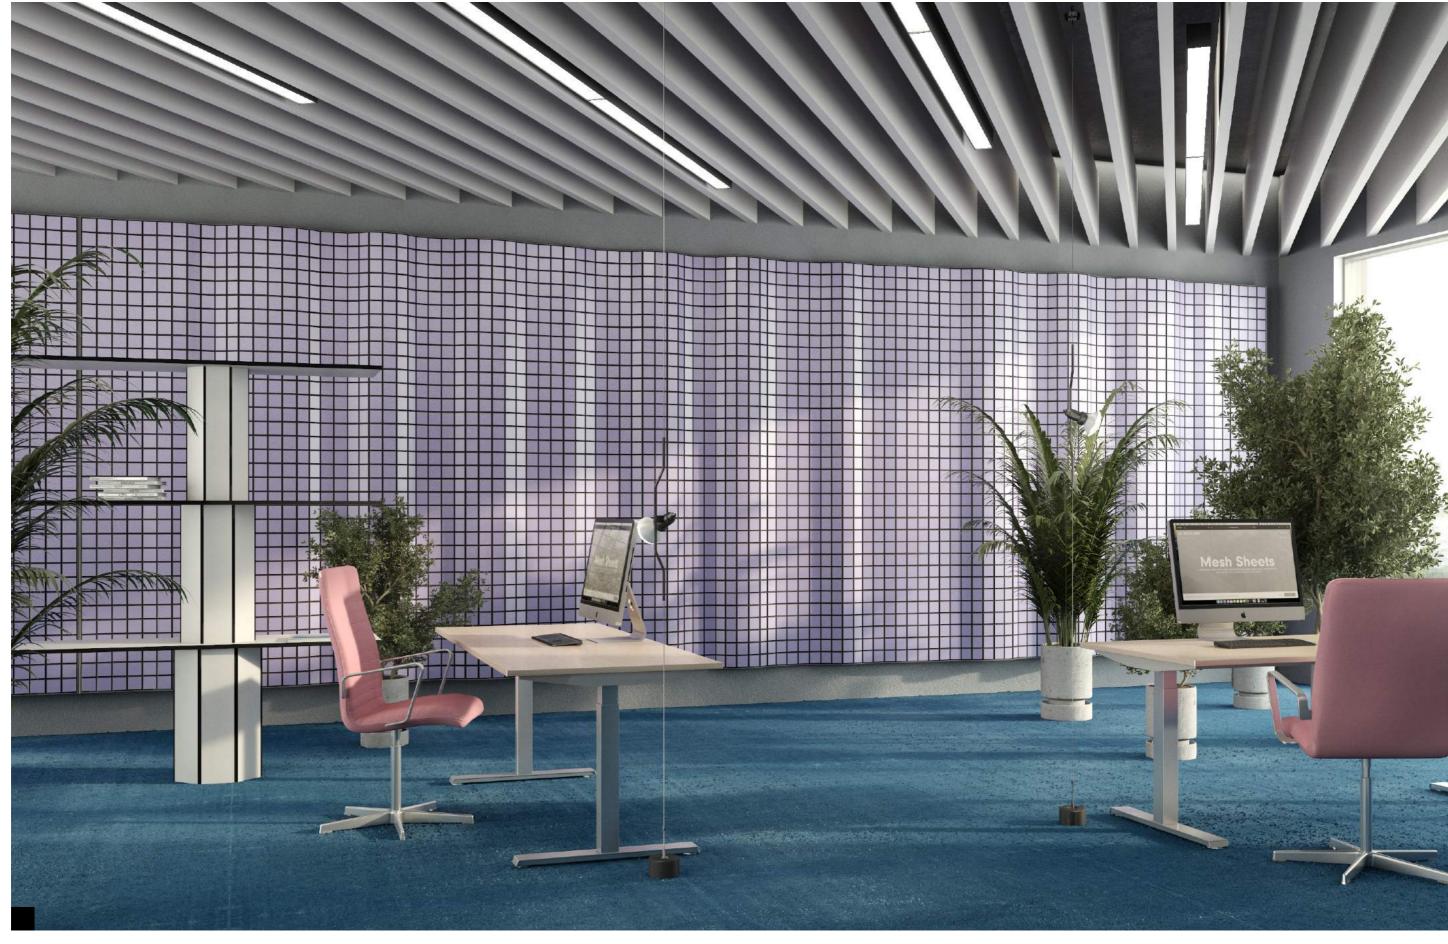

## MIND, ITALY

**Wall application**Tailor Made Cloth
Blue MDF

**Ceiling application**Tailor Made Cloth Metal laminate on okoumè plywood

Design by Lombardini22

#WORKSPACES

MESH PANELS — Basic B Wall application Lilac laminate on grey MDF