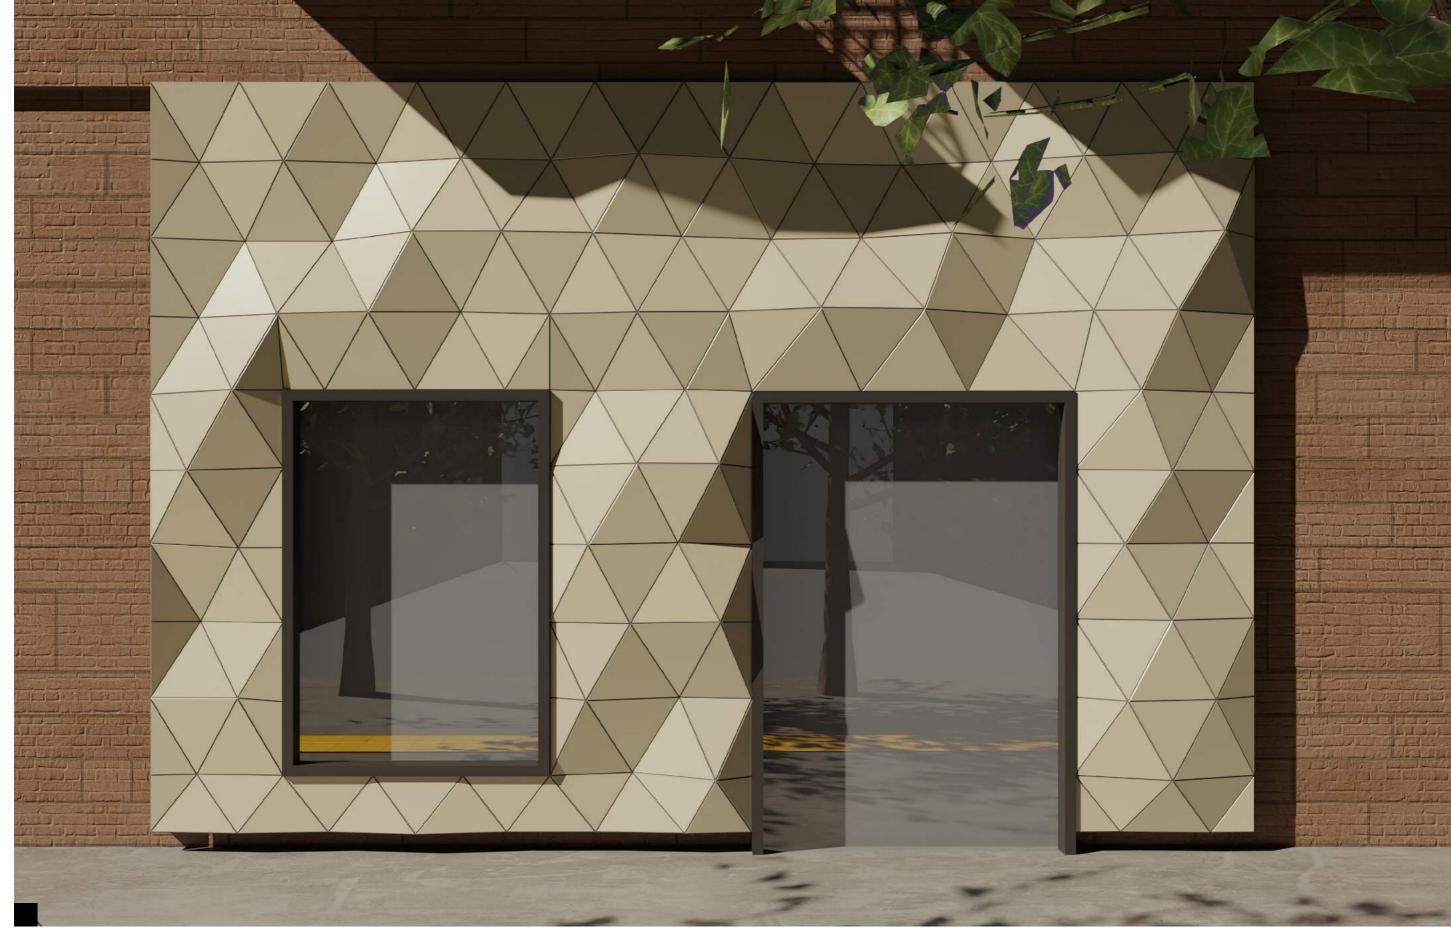

#OUTDOORS #FACADES

MERELLI WOODWORKING SUPPLY STORE, ITALY

TAILOR MADE GEODE Wall application

### MERELLI WOODWORKING SUPPLY STORE, ITALY

Wall application
Tailor Made Geode
Okoume plywood

Design by Merelli Design