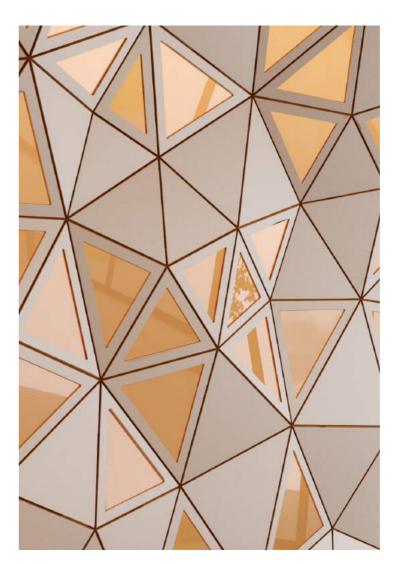

#WORKSPACES
ACCURACY, FRANCE

TAILOR MADE FLUID
Ceiling application

## ACCURACY, FRANCE

Ceiling application
Tailor Made Fluid
Lightning and aeration systems integrations
Veneered okoume

Design by Atelier Flow

#WORKSPACES

**TAILOR MADE GEODE**Wall and ceiling application
Birch plywood