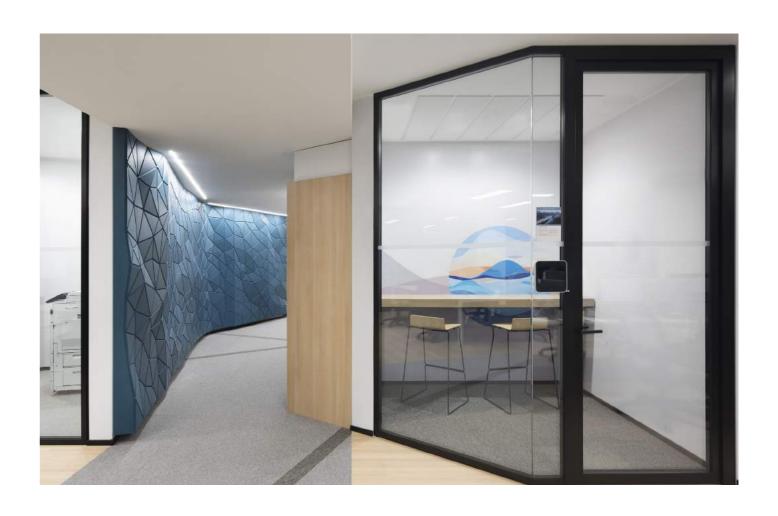

**Wall application — focus rooms**Fold Panels O-GAMI\_TO 01, 02 and 03 Grey, green and blue synthetic felt

Design by APIUC Architetti Associati and Matteo Lomaglio

VOLKSWAGEN FINANCIAL SERVICE, ITALY

MESH PANELS
Wall application