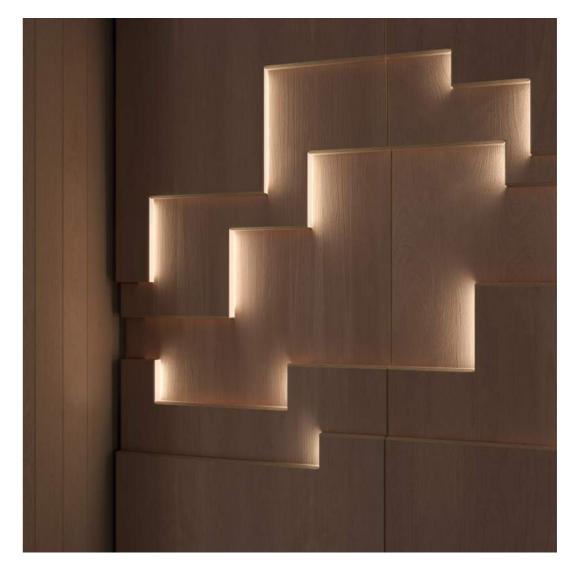

TAILOR MADE WAVE Wall and ceiling application

### THE MET, USA

Wall and ceiling application Tailor Made Wave Varnished birch plywood

Design by Gensler Design

#PRIVATE HOUSES
MILANO TODAY APARTMENT, ITALY

TAILOR MADE FLUID
Wall application