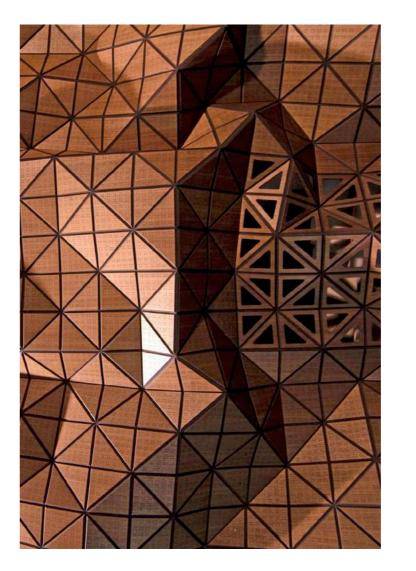

## FOLD PANELS AND MESH PANELS

Wall and ceiling application
White laminate on grey MDF and veneered plywood

#AUDITORIUMS #MUSEUMS
MUZE GAZHANE, TURKEY

TAILOR MADE WAVE
Wall application