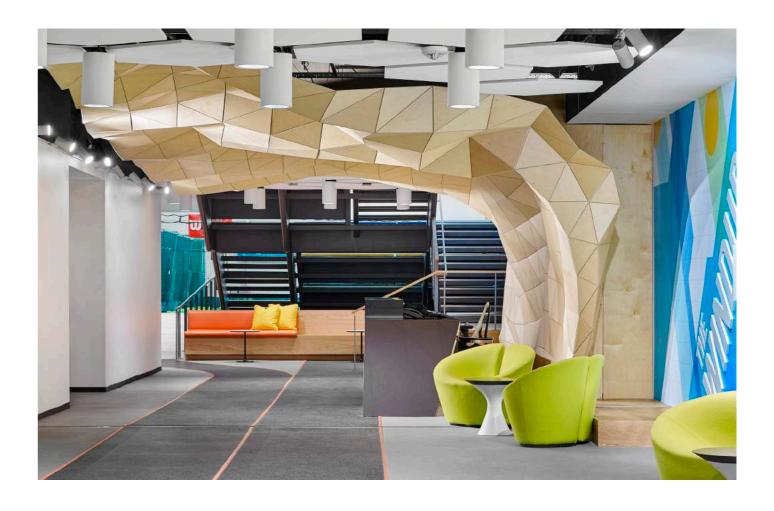

#WORKSPACES
ACCURACY, FRANCE

TAILOR MADE FLUID
Ceiling application

## ACCURACY, FRANCE

Ceiling application
Tailor Made Fluid
Lightning and aeration systems integrations
Veneered okoume

Design by Atelier Flow

#WORKSPACES

**TAILOR MADE GEODE**Wall and ceiling application
Birch plywood