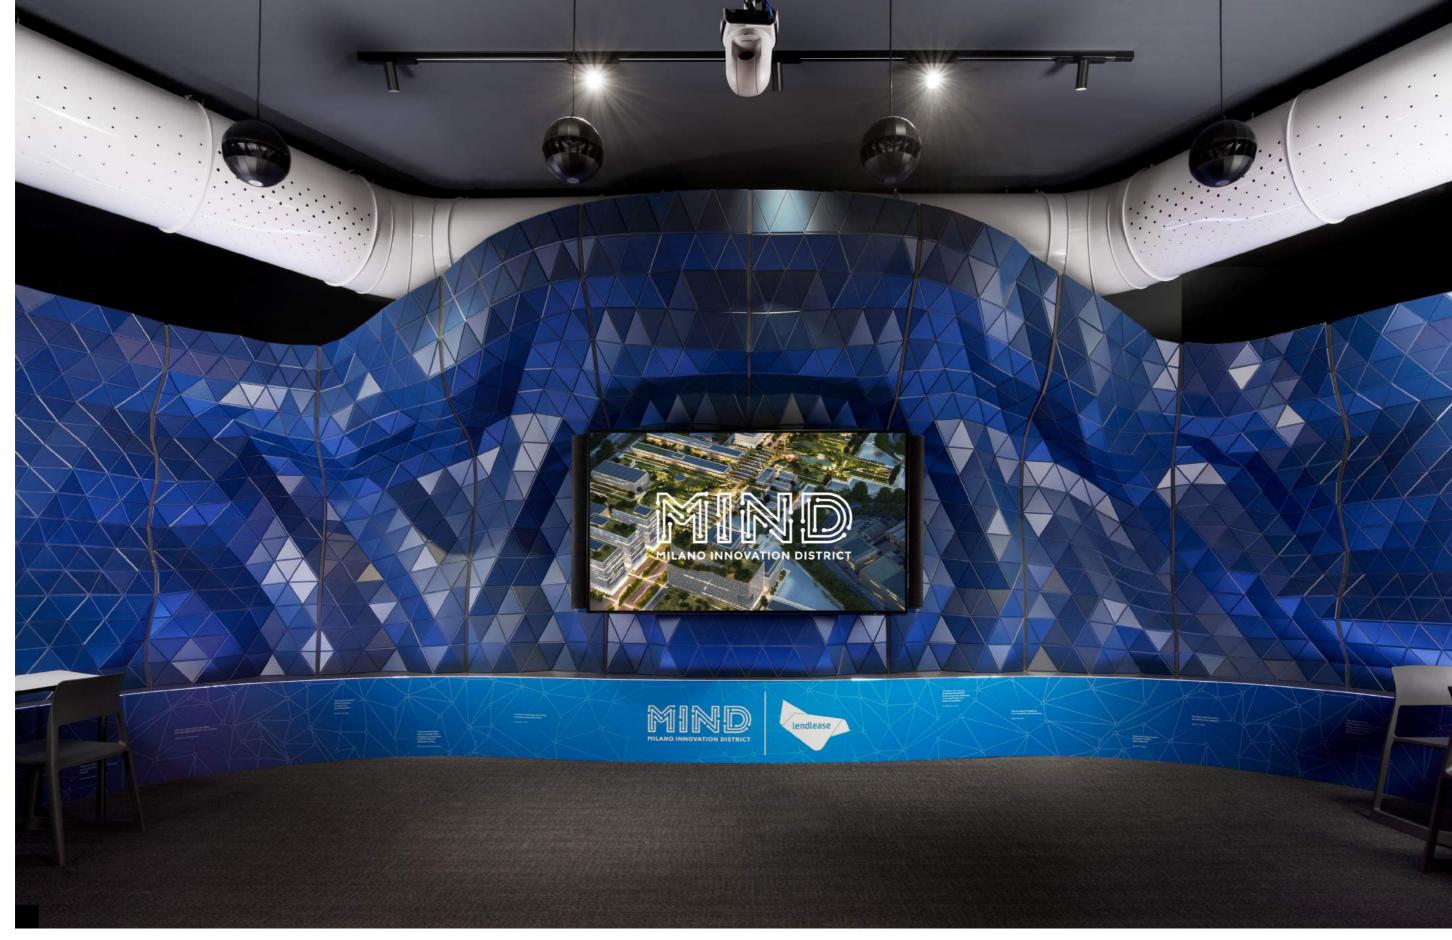

#WORKSPACES
MIND, ITALY

TAILOR MADE CLOTH
Wall and ceiling application

## MIND, ITALY

**Wall application**Tailor Made Cloth
Blue MDF

**Ceiling application**Tailor Made Cloth Metal laminate on okoumè plywood

Design by Lombardini22

#WORKSPACES

MESH PANELS — Basic B Wall application Lilac laminate on grey MDF