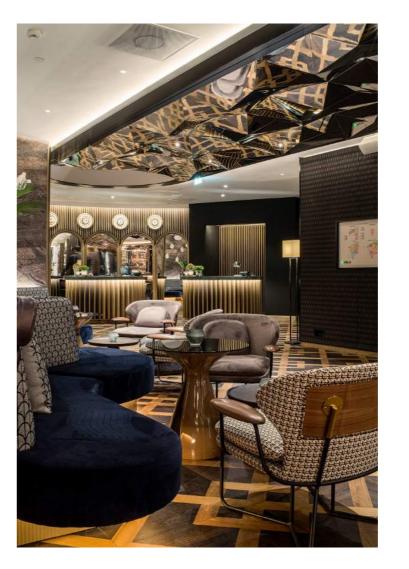

#AUDITORIUMS

## FOLD PANELS AND MESH PANELS

Wall and ceiling application
White laminate on grey MDF and veneered plywood

#AUDITORIUMS #MUSEUMS
MUZE GAZHANE, TURKEY

TAILOR MADE WAVE
Wall application