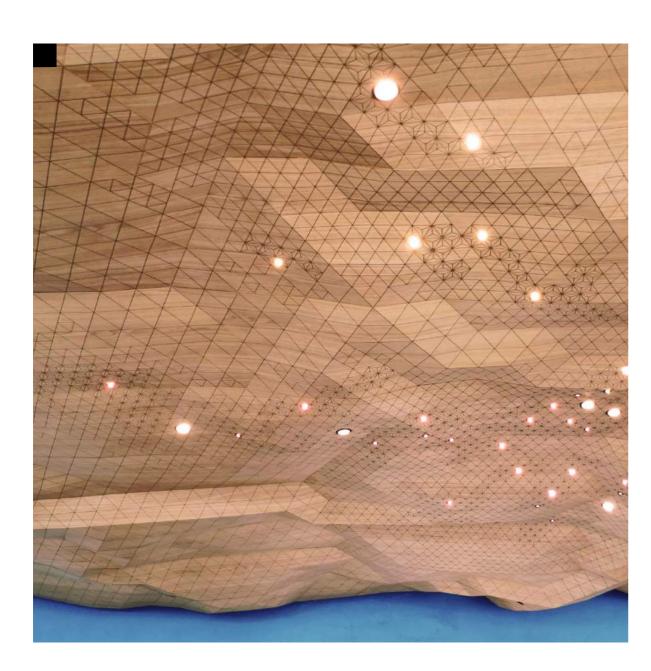

## PRESSORIA, FRANCE

## **Ceiling application**Tailor Made Cloth

Ultra-thin reconstituted wood with light and aeration system integrations

Design by Ateier Phileas

#MUSEUMS