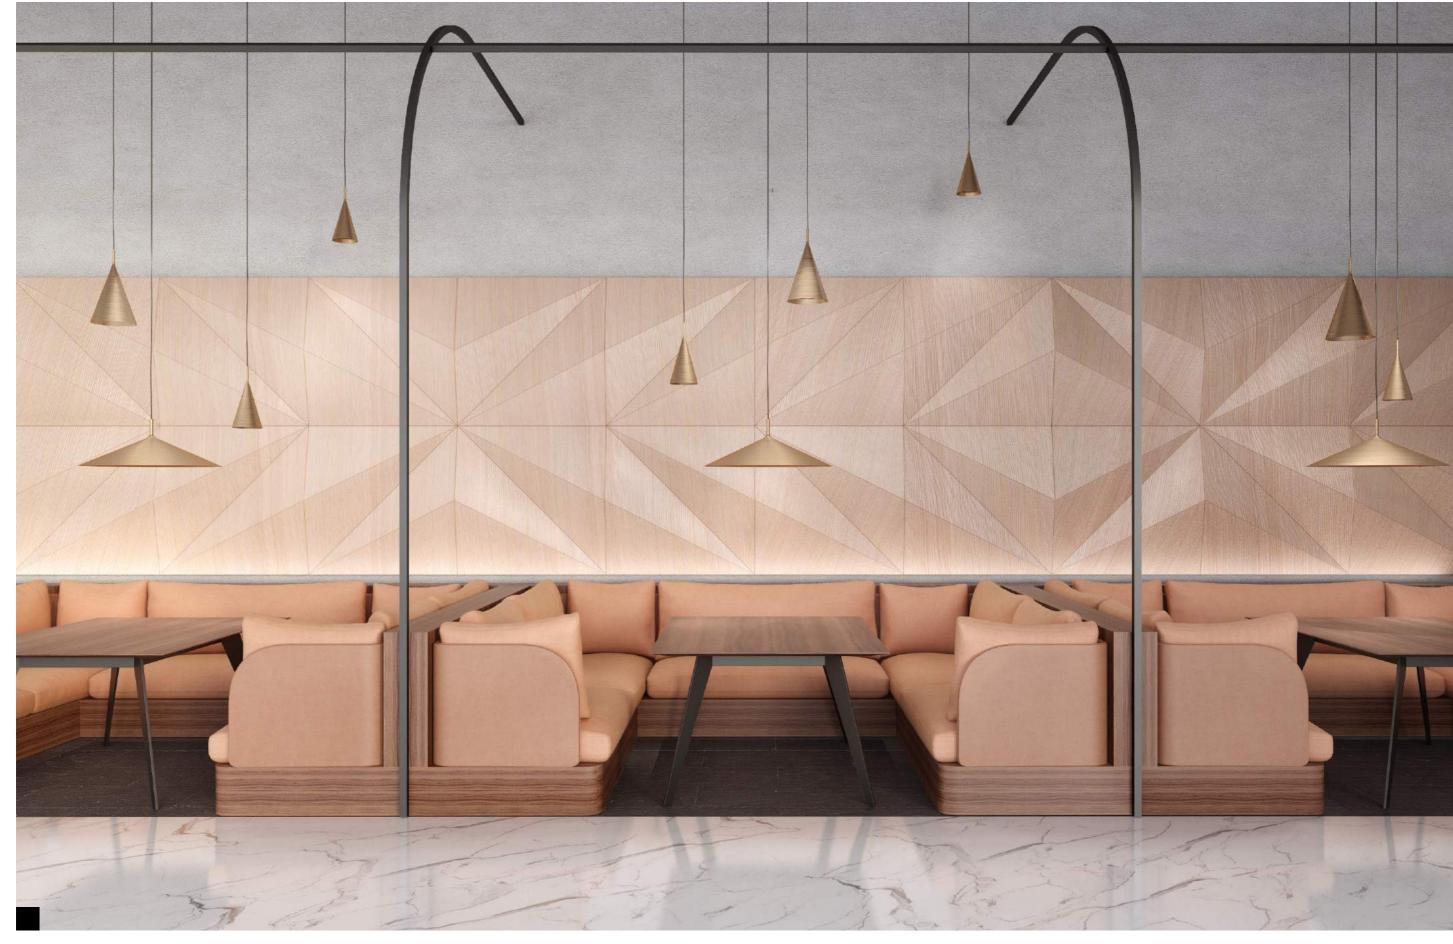

#### LEBKOV&SONS, NETHERLANDS

**Counter and wall application** Tailor Made Cloth Varnished birch plywood with black inlays

Design by Studio Akkerhuis

#RESTAURANTS #CAFES

MESH PANELS — Basic A
Wall application
Rose aluminium