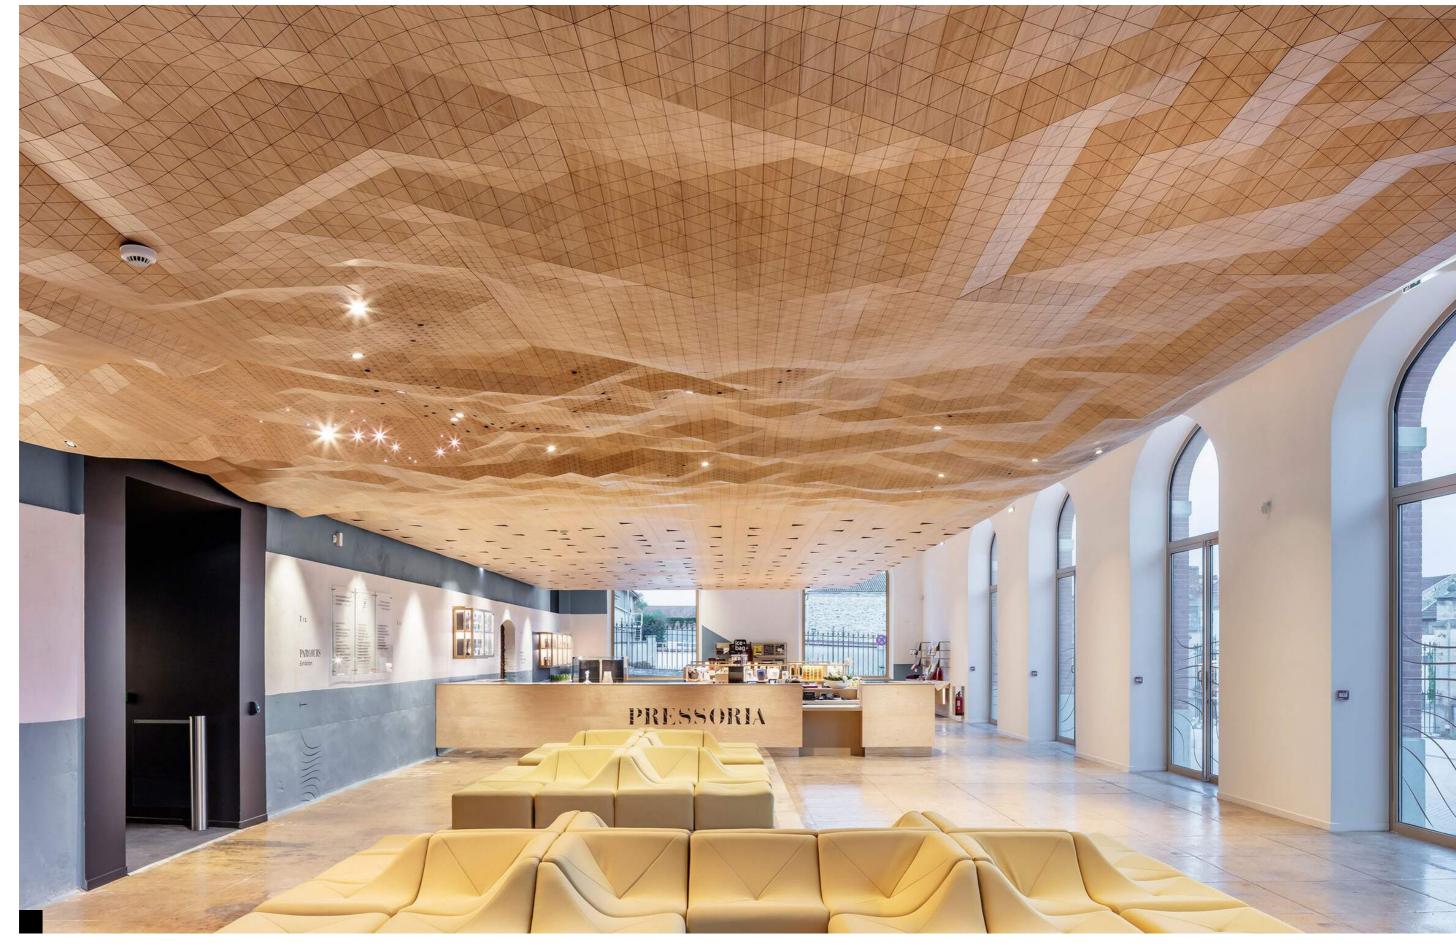

## PRESSORIA, FRANCE

## **Ceiling application**Tailor Made Cloth

Ultra-thin reconstituted wood with light and aeration system integrations

Design by Ateier Phileas

#MUSEUMS