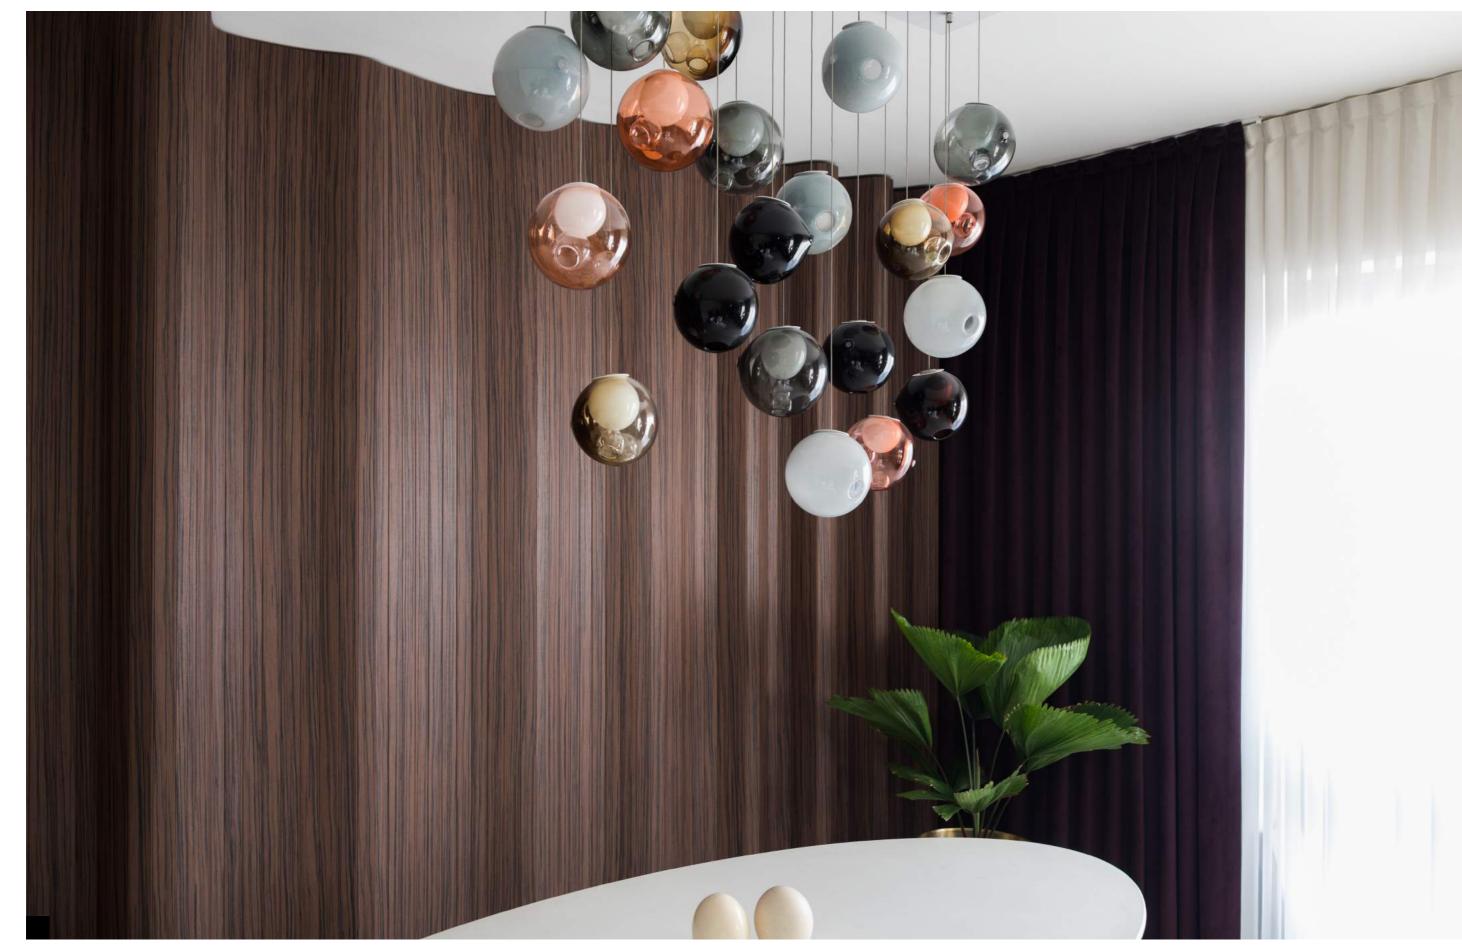

#WORKSPACES

WOOD-SKIN® | LOOKBOOK

#WORKSPACES
DRAEGER, ITALY

FOLD PANELS
Wall application

## DRAEGER, ITALY

Wall application — reception
Fold Panels O-GAMI\_NO 02 rectangular Blue MDF

Wall application — stairs
Fold Panels O-GAMI\_DO 01 rectangular Blue MDF

**Wall application** — **meeting room** Fold Panels O-GAMI\_DO 01 square Yellow synthetic felt

**Wall application — focus rooms**Fold Panels O-GAMI\_TO 01, 02 and 03 Grey, green and blue synthetic felt

Design by APIUC Architetti Associati and Matteo Lomaglio

VOLKSWAGEN FINANCIAL SERVICE, ITALY

MESH PANELS
Wall application