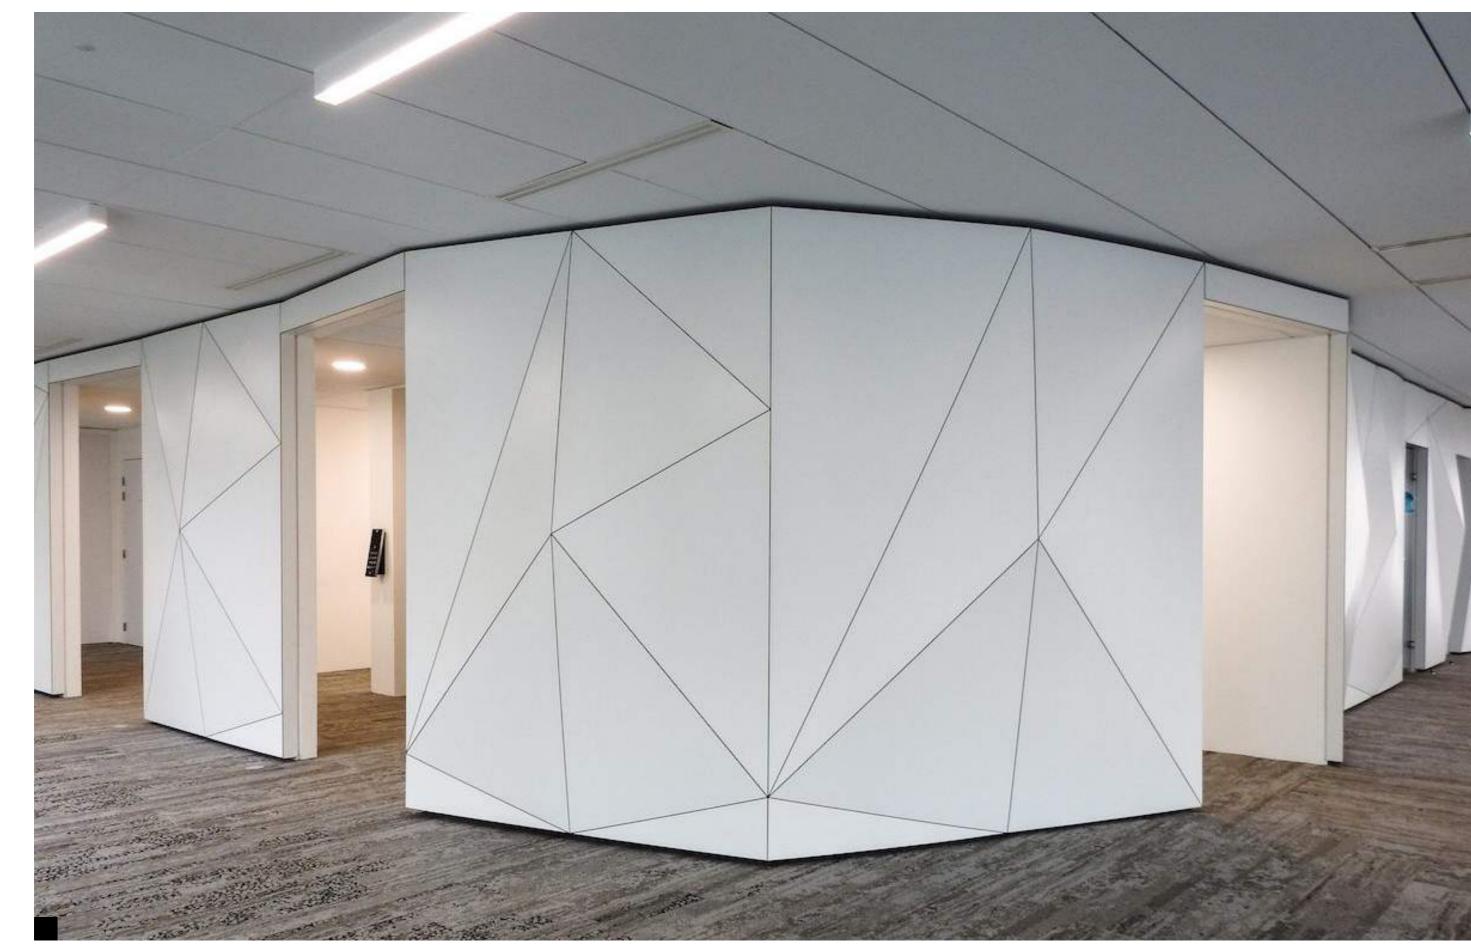

## FOLD PANELS AND MESH PANELS

Wall and ceiling application
White laminate on grey MDF and veneered plywood

#AUDITORIUMS #MUSEUMS
MUZE GAZHANE, TURKEY

TAILOR MADE WAVE
Wall application