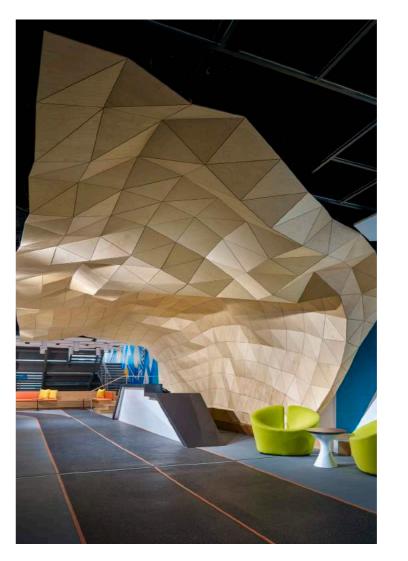

#WORKSPACES
ACCURACY, FRANCE

TAILOR MADE FLUID
Ceiling application

## ACCURACY, FRANCE

Ceiling application
Tailor Made Fluid
Lightning and aeration systems integrations
Veneered okoume

Design by Atelier Flow

#WORKSPACES

**TAILOR MADE GEODE**Wall and ceiling application
Birch plywood