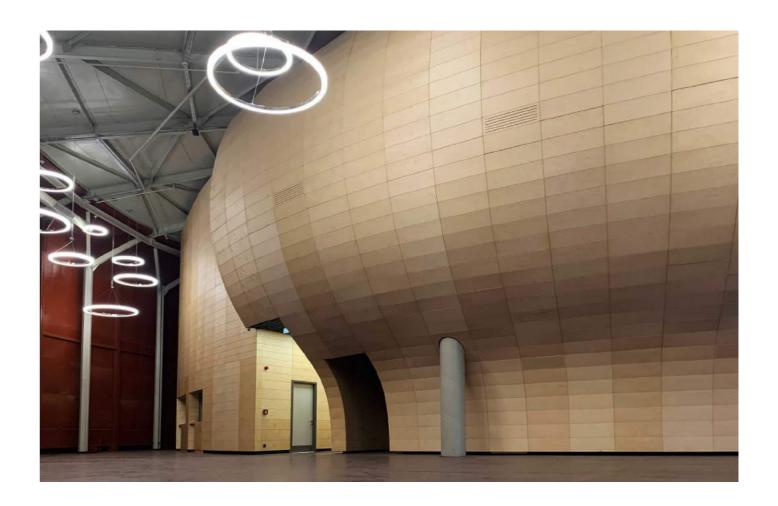

TAILOR MADE WAVE Wall and ceiling application

### THE MET, USA

Wall and ceiling application Tailor Made Wave Varnished birch plywood

Design by Gensler Design

#PRIVATE HOUSES
MILANO TODAY APARTMENT, ITALY

TAILOR MADE FLUID
Wall application