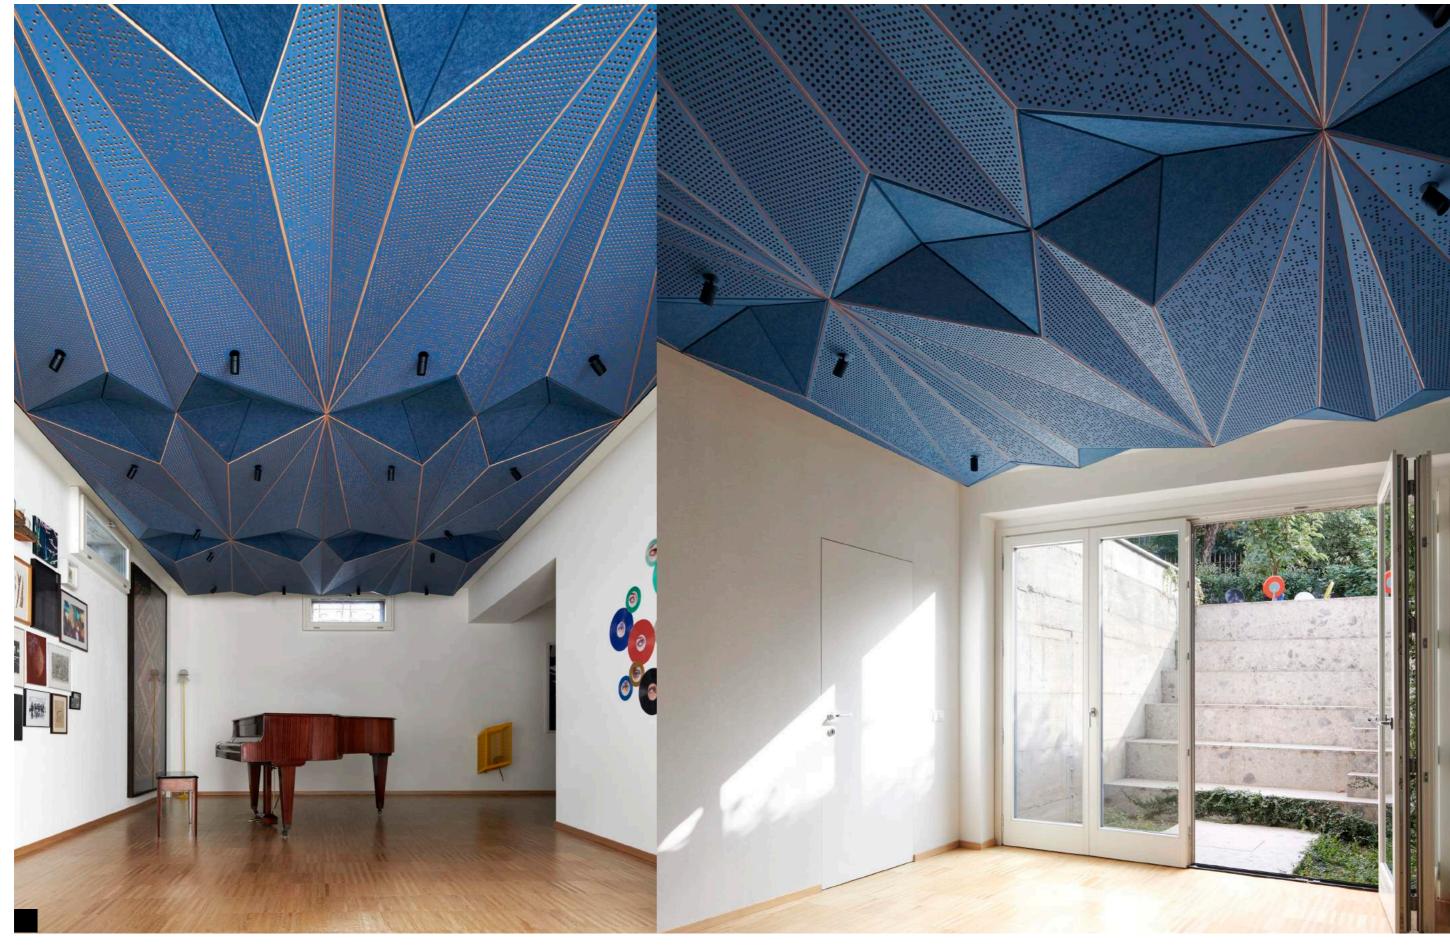

#WORKSPACES
MIND, ITALY

TAILOR MADE CLOTH
Wall and ceiling application

## MIND, ITALY

**Wall application**Tailor Made Cloth
Blue MDF

**Ceiling application**Tailor Made Cloth Metal laminate on okoumè plywood

Design by Lombardini22

#WORKSPACES

MESH PANELS — Basic B Wall application Lilac laminate on grey MDF