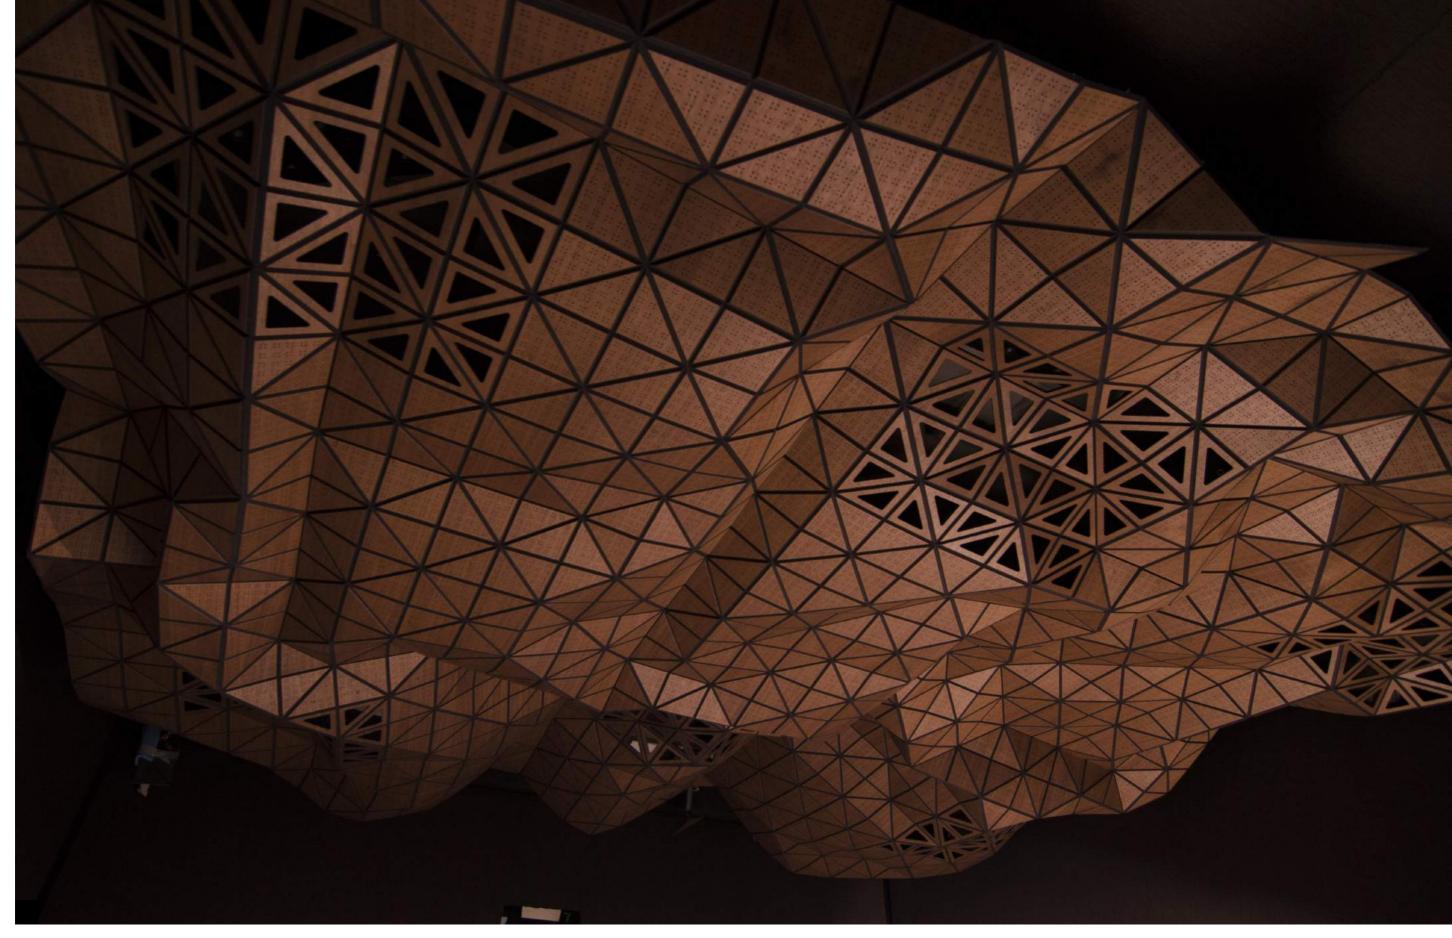

## FOLD PANELS AND MESH PANELS

Wall and ceiling application
White laminate on grey MDF and veneered plywood

#AUDITORIUMS #MUSEUMS
MUZE GAZHANE, TURKEY

TAILOR MADE WAVE
Wall application