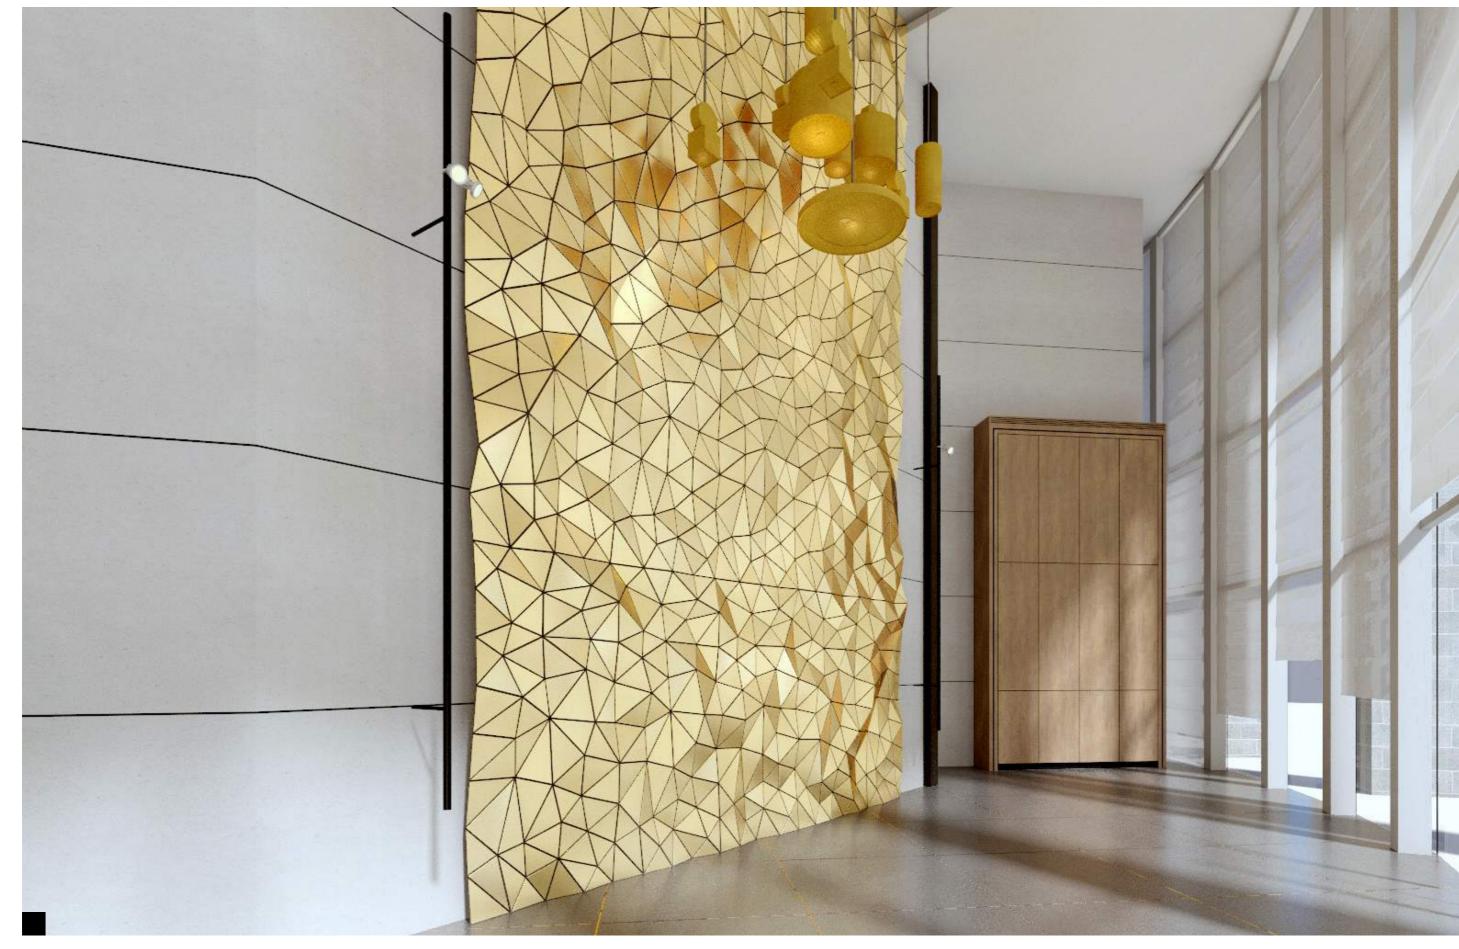

### THE MET, USA

Wall and ceiling application Tailor Made Wave Varnished birch plywood

Design by Gensler Design

#PRIVATE HOUSES
MILANO TODAY APARTMENT, ITALY

TAILOR MADE FLUID
Wall application