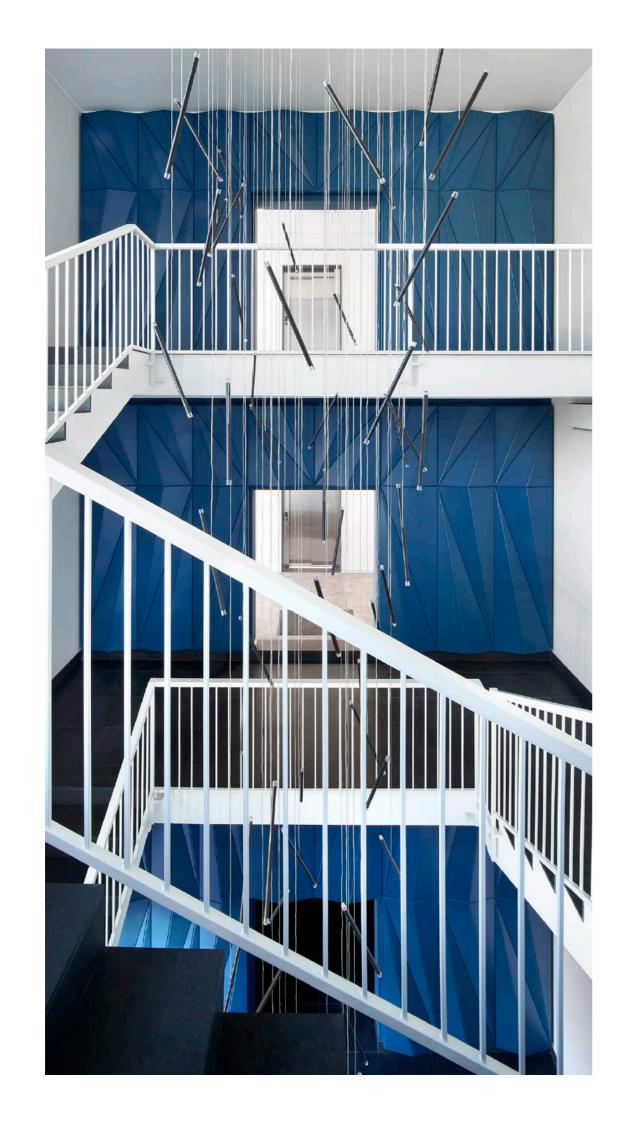

## DRAEGER, ITALY

Wall application — reception
Fold Panels O-GAMI\_NO 02 rectangular Blue MDF

Wall application — stairs
Fold Panels O-GAMI\_DO 01 rectangular Blue MDF

**Wall application** — **meeting room** Fold Panels O-GAMI\_DO 01 square Yellow synthetic felt