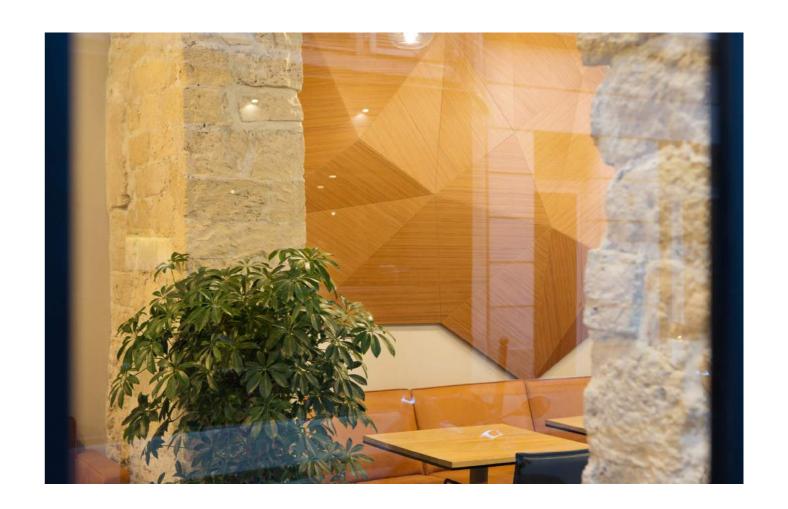

# NESO 2, FRANCE

Wall application
Tailor Made Geode
Ultra-thin reconstituted wood

Design by Caroline Tissier

#RESTAURANTS #CAFES
HARU SUSHI GARAGE, ITALY

TAILOR MADE CLOTH
Ceiling application