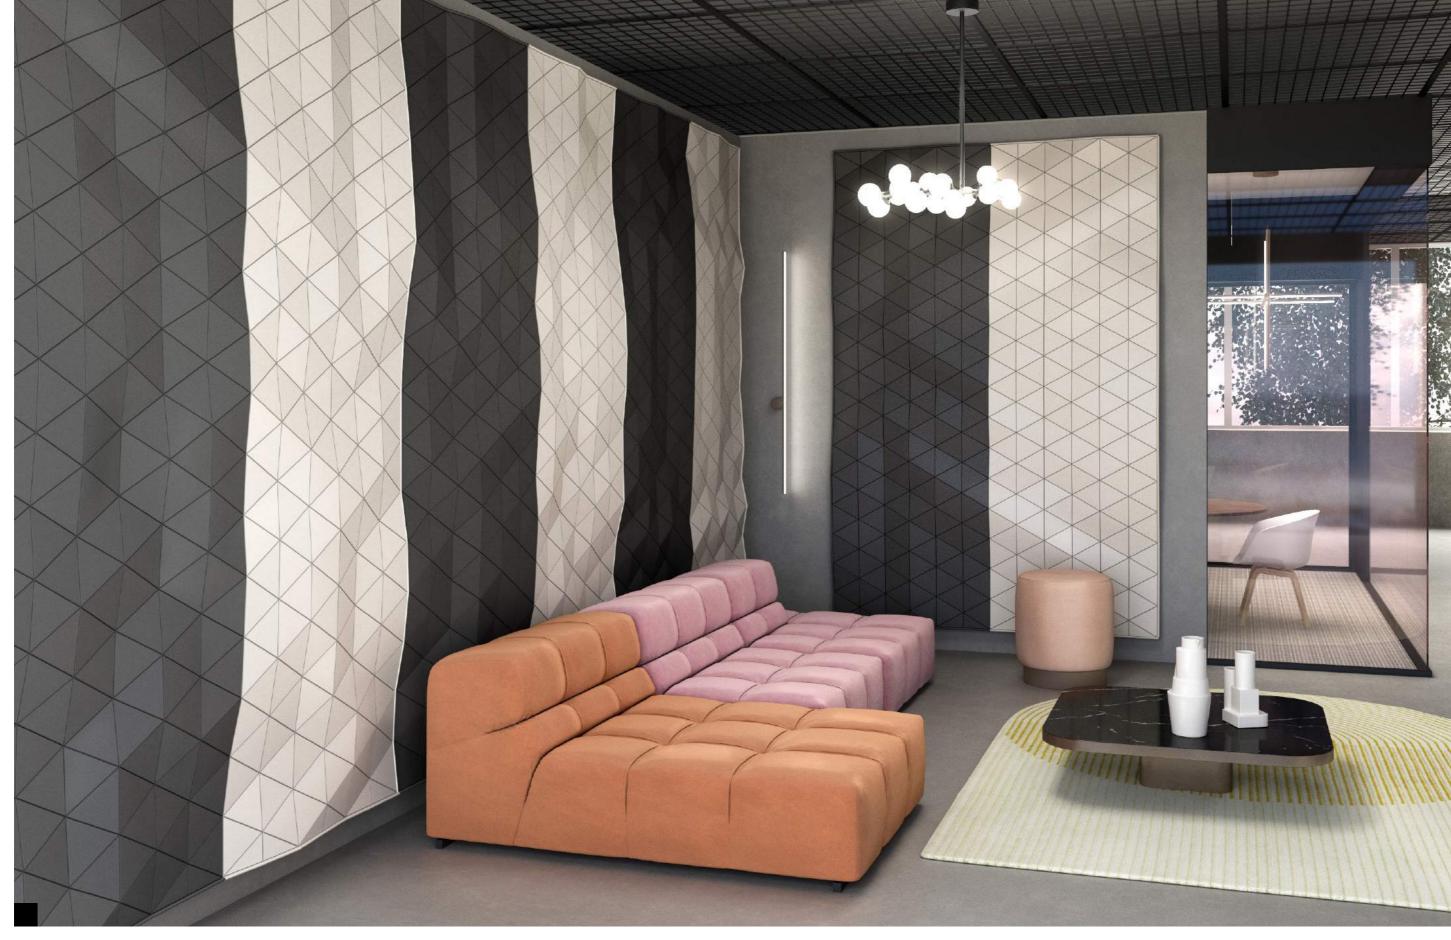

OD-SKIN® | LOOKBOOK



#WORKSPACES
DRAEGER, ITALY

FOLD PANELS
Wall application

## DRAEGER, ITALY

Wall application — reception
Fold Panels O-GAMI\_NO 02 rectangular Blue MDF

Wall application — stairs
Fold Panels O-GAMI\_DO 01 rectangular Blue MDF

**Wall application** — **meeting room** Fold Panels O-GAMI\_DO 01 square Yellow synthetic felt

**Wall application — focus rooms**Fold Panels O-GAMI\_TO 01, 02 and 03 Grey, green and blue synthetic felt

Design by APIUC Architetti Associati and Matteo Lomaglio

















VOLKSWAGEN FINANCIAL SERVICE, ITALY

MESH PANELS
Wall application

TAILOR MADE GEODE Counter application

## WOLKSVAGEN FINANCIAL SERVICE, ITALY

**Wall application**Mesh Panels
Blue MDF

Counter application
Tailor Made Geode surface
Blue MDF

Design by II Prisma









#WORKSPACES

MESH PANELS — Classic A
Wall application
Laminates



#WORKSPACES
MIND, ITALY

TAILOR MADE CLOTH
Wall and ceiling application

## MIND, ITALY

**Wall application**Tailor Made Cloth
Blue MDF

**Ceiling application**Tailor Made Cloth Metal laminate on okoumè plywood

Design by Lombardini22









#WORKSPACES

MESH PANELS — Basic B Wall application Lilac laminate on grey MDF



#WORKSPACES
ACCURACY, FRANCE

TAILOR MADE FLUID
Ceiling application

## ACCURACY, FRANCE

Ceiling application
Tailor Made Fluid
Lightning and aeration systems integrations
Veneered okoume

Design by Atelier Flow









#WORKSPACES

**TAILOR MADE GEODE**Wall and ceiling application
Birch plywood



#OFFICES #MEETING ROOMS

# TAILOR MADE GEODE Wall application Ultra-thin reconsituted wood and glass int