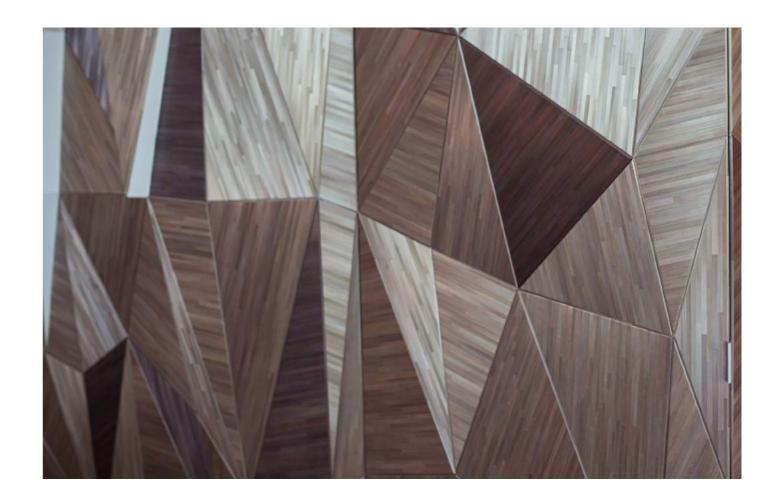

MESH PANELS — Classic D
Wall application
Ultra-thin reconstituted wood

#LOBBIES #HALLS
CAMPUSEA GRANDE ARCHE LA DEFENSE, FRANCE

TAILOR MADE GEODE
Wall application