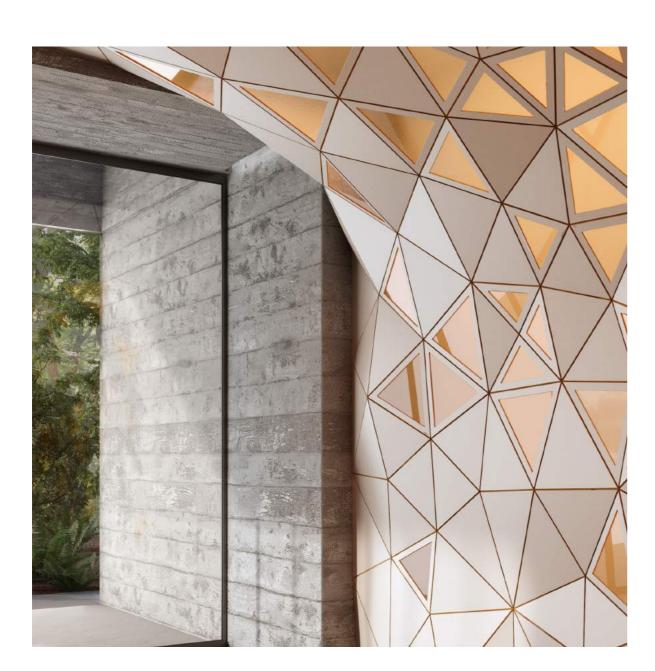

#WORKSPACES
ACCURACY, FRANCE

TAILOR MADE FLUID
Ceiling application

## ACCURACY, FRANCE

Ceiling application
Tailor Made Fluid
Lightning and aeration systems integrations
Veneered okoume

Design by Atelier Flow

#WORKSPACES

**TAILOR MADE GEODE**Wall and ceiling application
Birch plywood