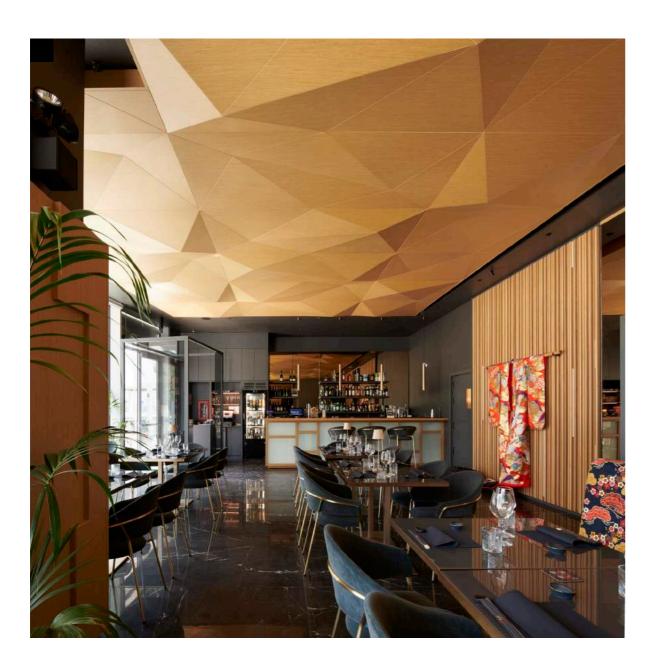

### PARK CENTRAAL HOTEL, NETHERLANDS

**Ceiling application**Tailor Made Geode Metal laminate

Design by FG Stijl

#RESTAURANTS #CAFES SHI'S, ITALY

FOLD PANELS
Ceiling application

120

SHI'S, ITALY

Ceiling application
Fold Panels O-GAMI\_NO 01 rectangular
Ultra-thin reconstituted wood

#RESTAURANTS #CAFES

TAILOR MADE GEODE
Ceiling application
Birch plywood

#RESTAURANTS #CAFES NESO 2, FRANCE

TAILOR MADE GEODE Wall application