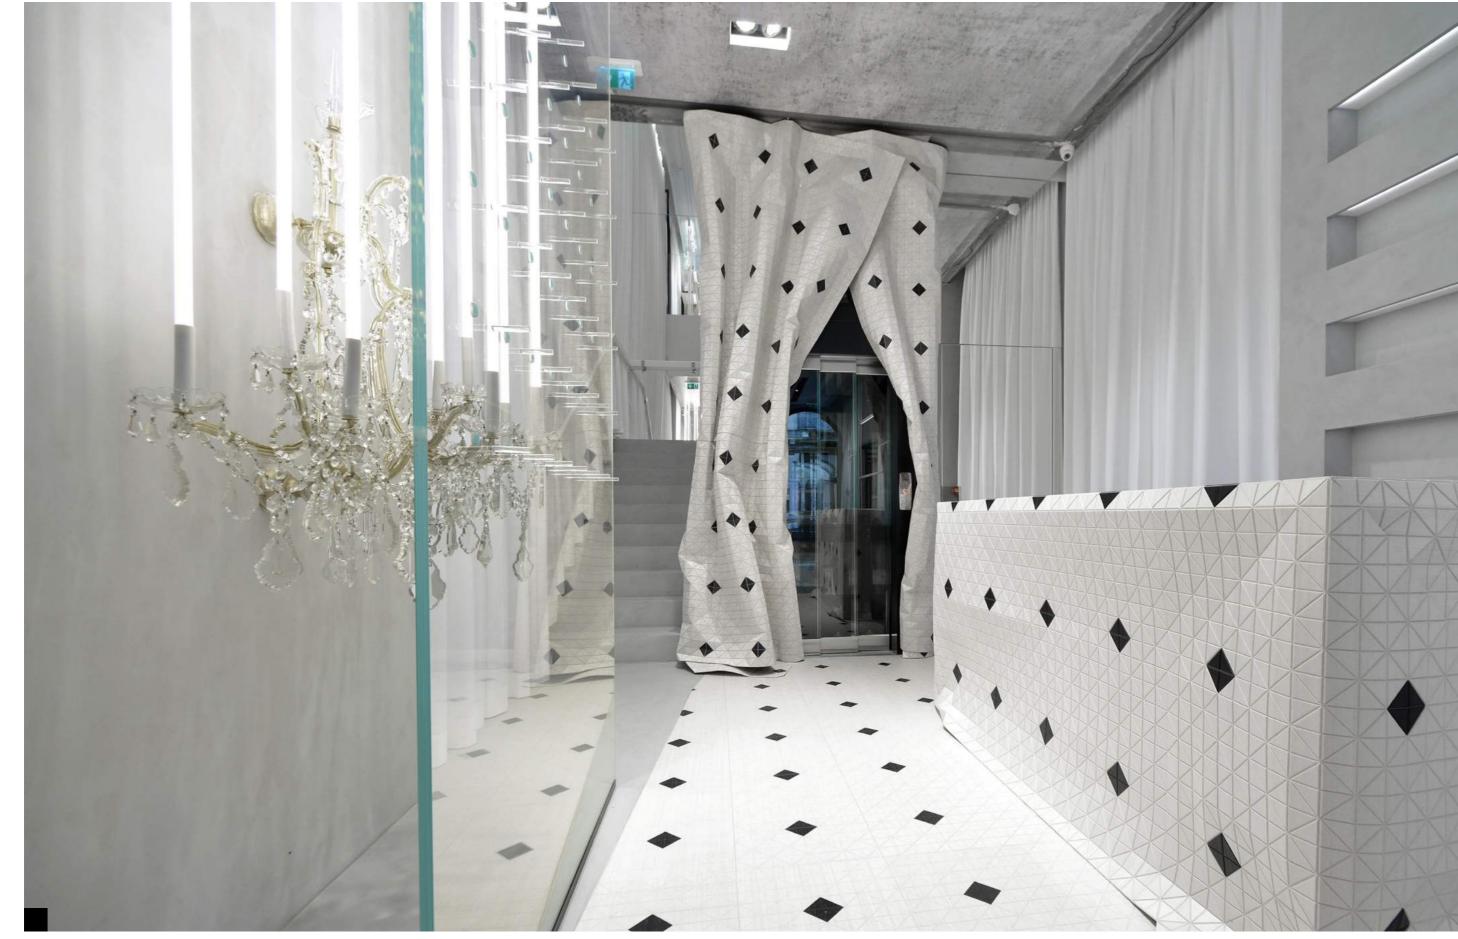

### JUMEIRAH BEACH HOTEL, UAE

Wall application
Tailor Made Geode
MDF with Straw marquetry by Alexander Lamon

Design by Engineering Office Dubai

TAILOR MADE CLOTH Wall application Metal laminate

TAILOR MADE CLOTH
Wall application
Metal laminateand circular perforations

#### TAILOR MADE CLOTH Wall application Metal laminate

#BOUTIQUES
MAISON MARGIELA BOUTIQUE, ITALY

TAILOR MADE CLOTH
Wall and counter application