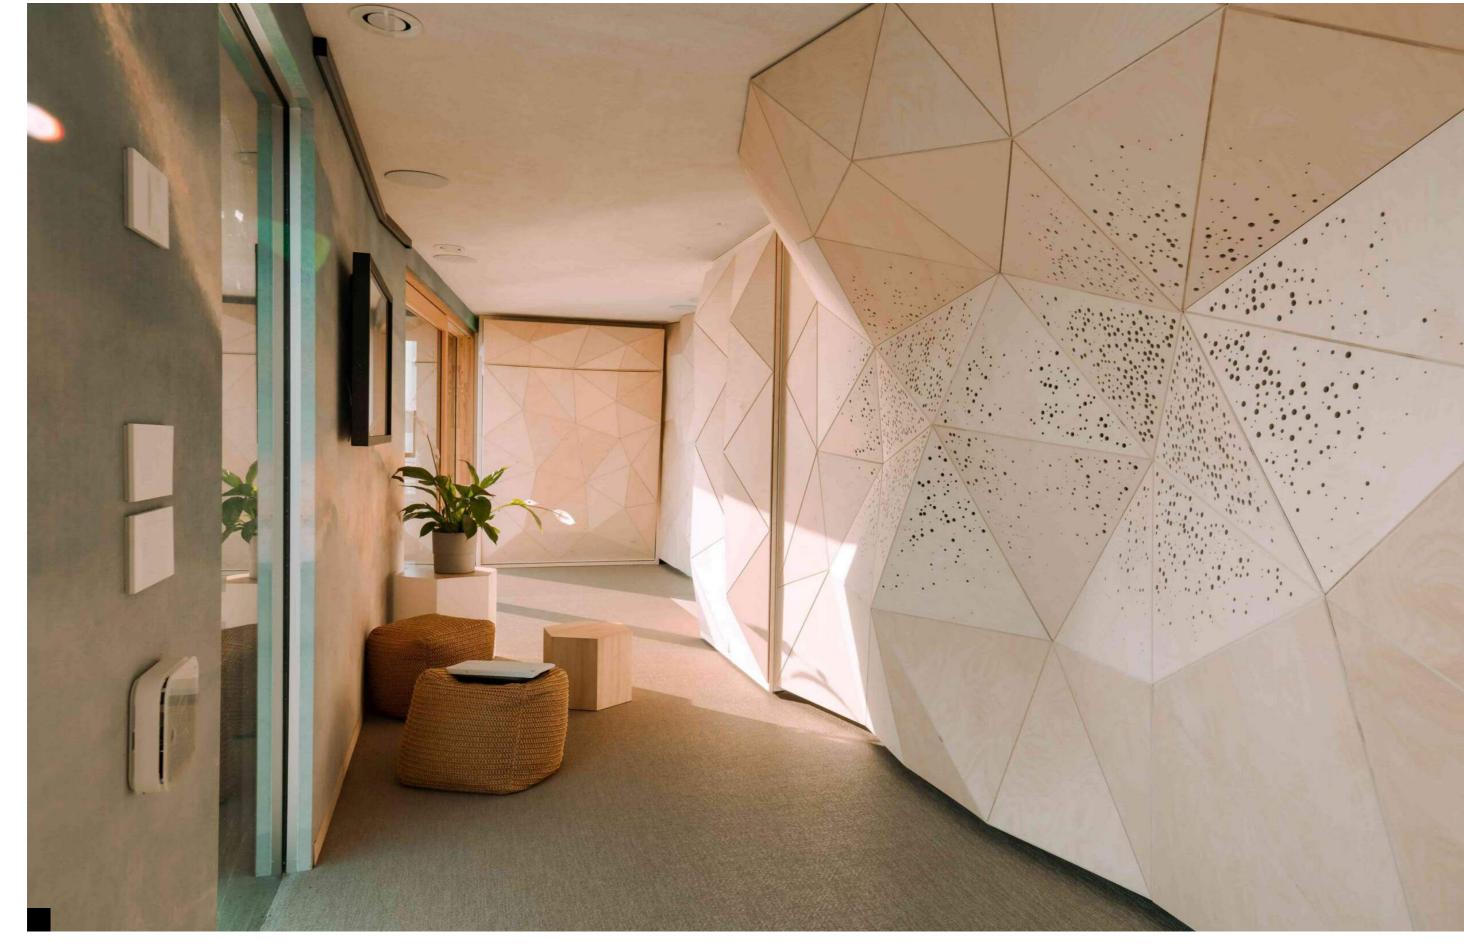

#WORKSPACES

WOOD-SKIN® | LOOKBOOK

#WORKSPACES
DRAEGER, ITALY

FOLD PANELS
Wall application

## DRAEGER, ITALY

Wall application — reception
Fold Panels O-GAMI\_NO 02 rectangular Blue MDF

Wall application — stairs
Fold Panels O-GAMI\_DO 01 rectangular Blue MDF

**Wall application** — **meeting room** Fold Panels O-GAMI\_DO 01 square Yellow synthetic felt

**Wall application — focus rooms**Fold Panels O-GAMI\_TO 01, 02 and 03 Grey, green and blue synthetic felt

Design by APIUC Architetti Associati and Matteo Lomaglio

VOLKSWAGEN FINANCIAL SERVICE, ITALY

MESH PANELS
Wall application