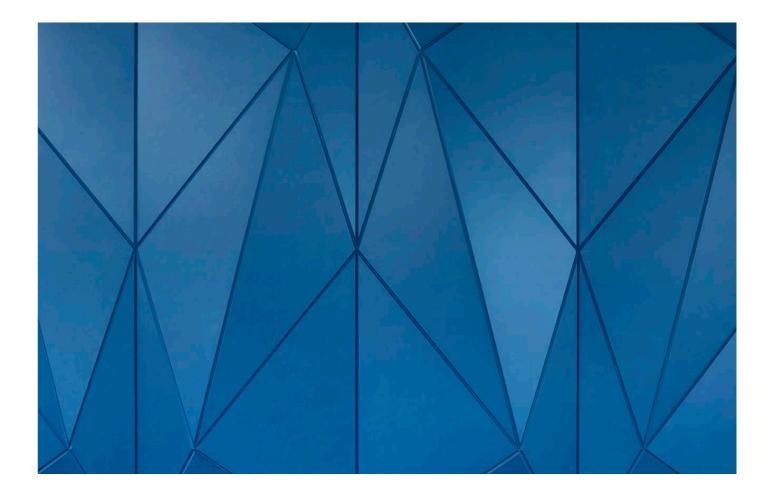

## DRAEGER, ITALY

Wall application — reception
Fold Panels O-GAMI\_NO 02 rectangular Blue MDF

Wall application — stairs
Fold Panels O-GAMI\_DO 01 rectangular Blue MDF

**Wall application** — **meeting room** Fold Panels O-GAMI\_DO 01 square Yellow synthetic felt