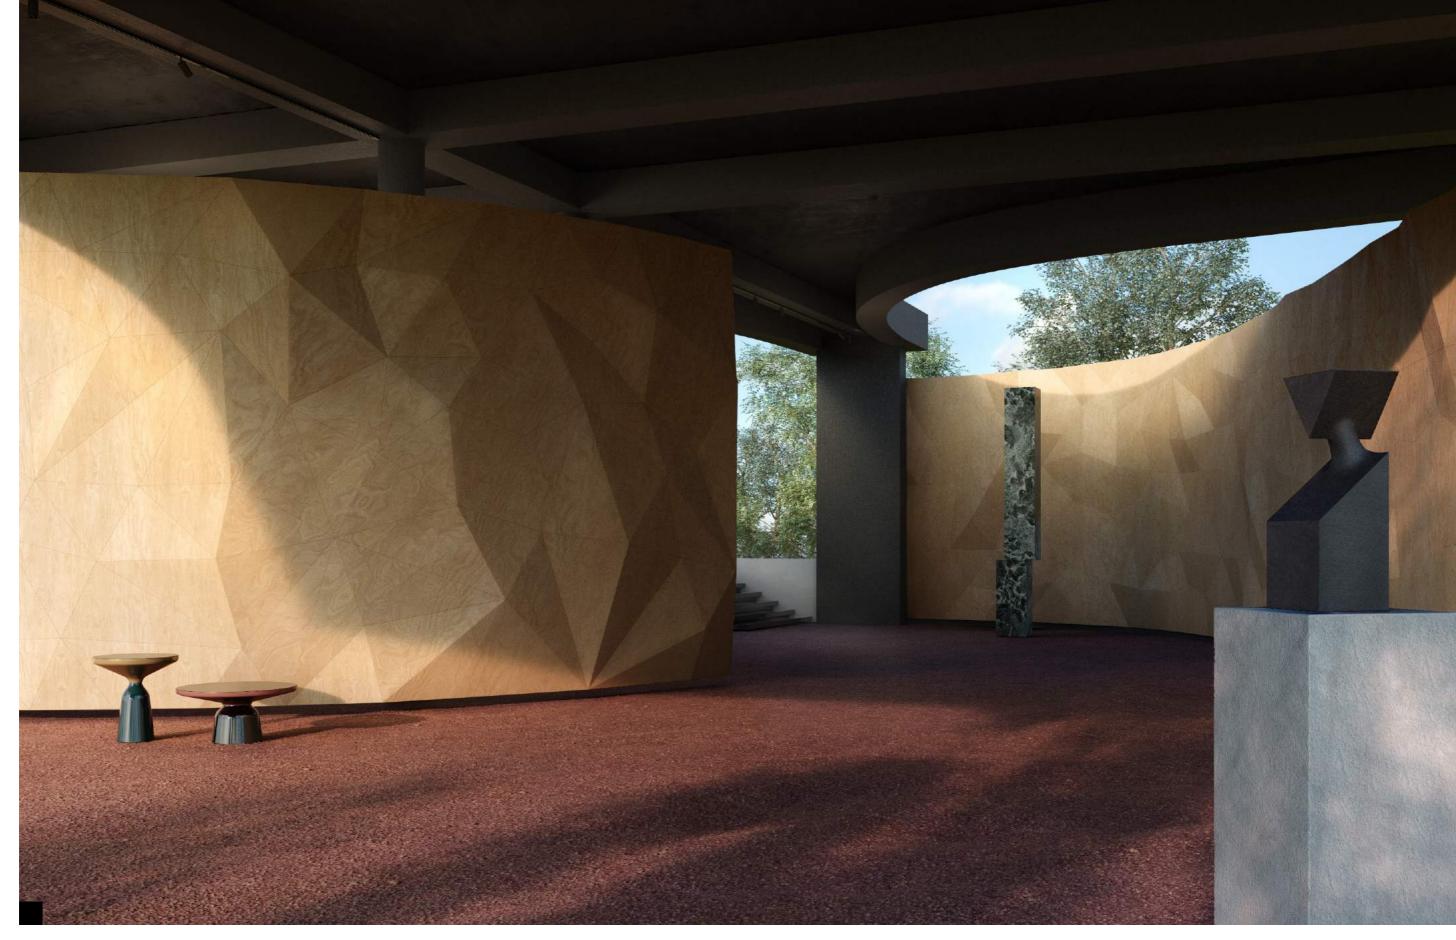

#WORKSPACES

WOOD-SKIN® | LOOKBOOK

#WORKSPACES
DRAEGER, ITALY

FOLD PANELS
Wall application

## DRAEGER, ITALY

Wall application — reception
Fold Panels O-GAMI\_NO 02 rectangular Blue MDF

Wall application — stairs
Fold Panels O-GAMI\_DO 01 rectangular Blue MDF

**Wall application** — **meeting room** Fold Panels O-GAMI\_DO 01 square Yellow synthetic felt

**Wall application — focus rooms**Fold Panels O-GAMI\_TO 01, 02 and 03 Grey, green and blue synthetic felt

Design by APIUC Architetti Associati and Matteo Lomaglio

VOLKSWAGEN FINANCIAL SERVICE, ITALY

MESH PANELS
Wall application