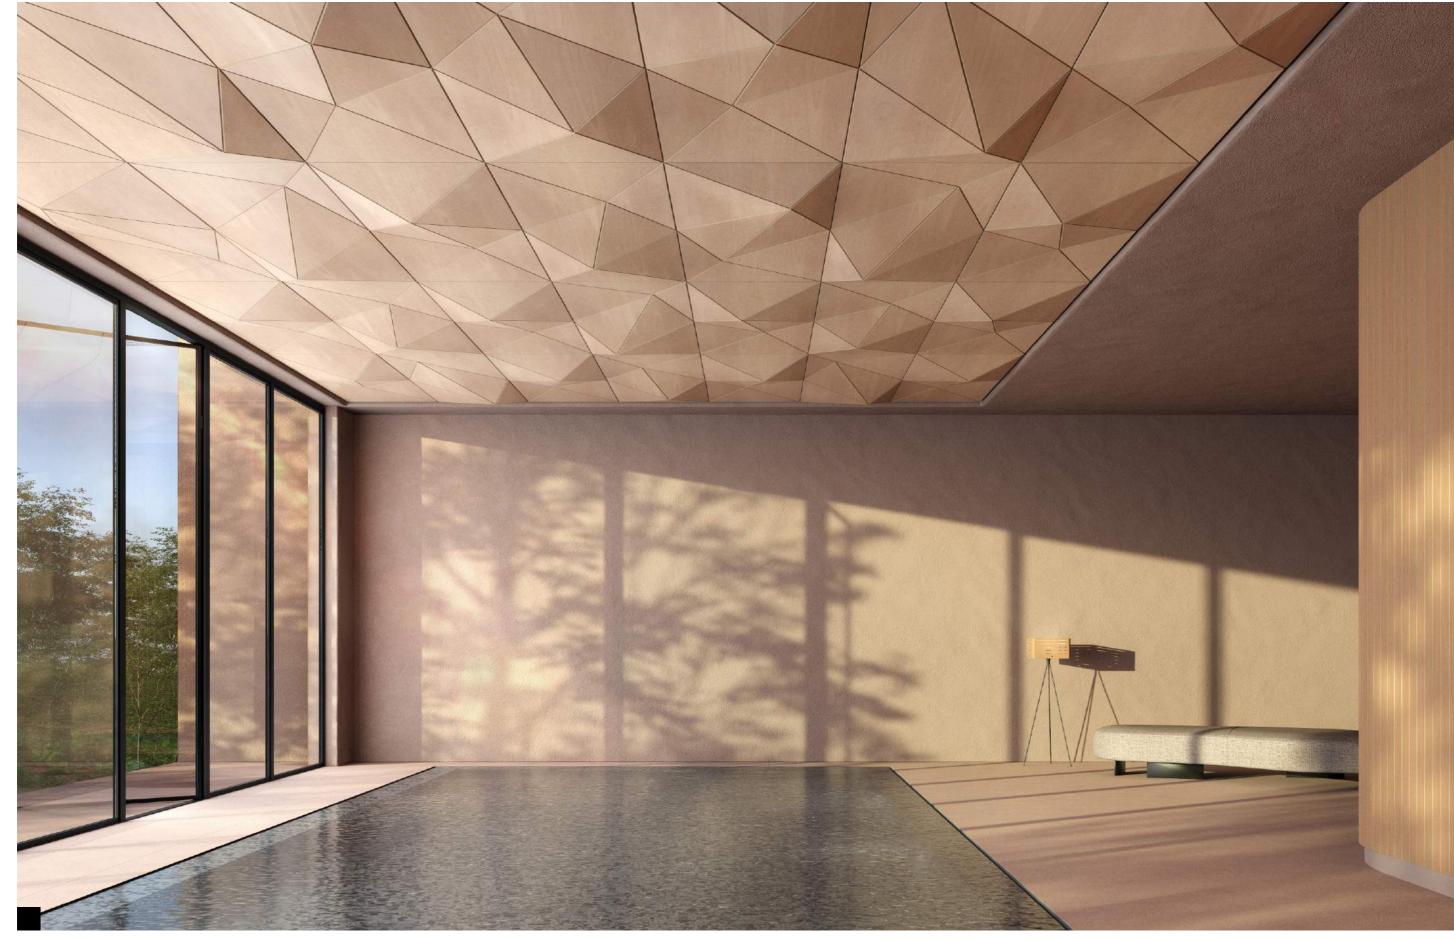

#WORKSPACES
ACCURACY, FRANCE

TAILOR MADE FLUID
Ceiling application

## ACCURACY, FRANCE

Ceiling application
Tailor Made Fluid
Lightning and aeration systems integrations
Veneered okoume

Design by Atelier Flow

#WORKSPACES

**TAILOR MADE GEODE**Wall and ceiling application
Birch plywood