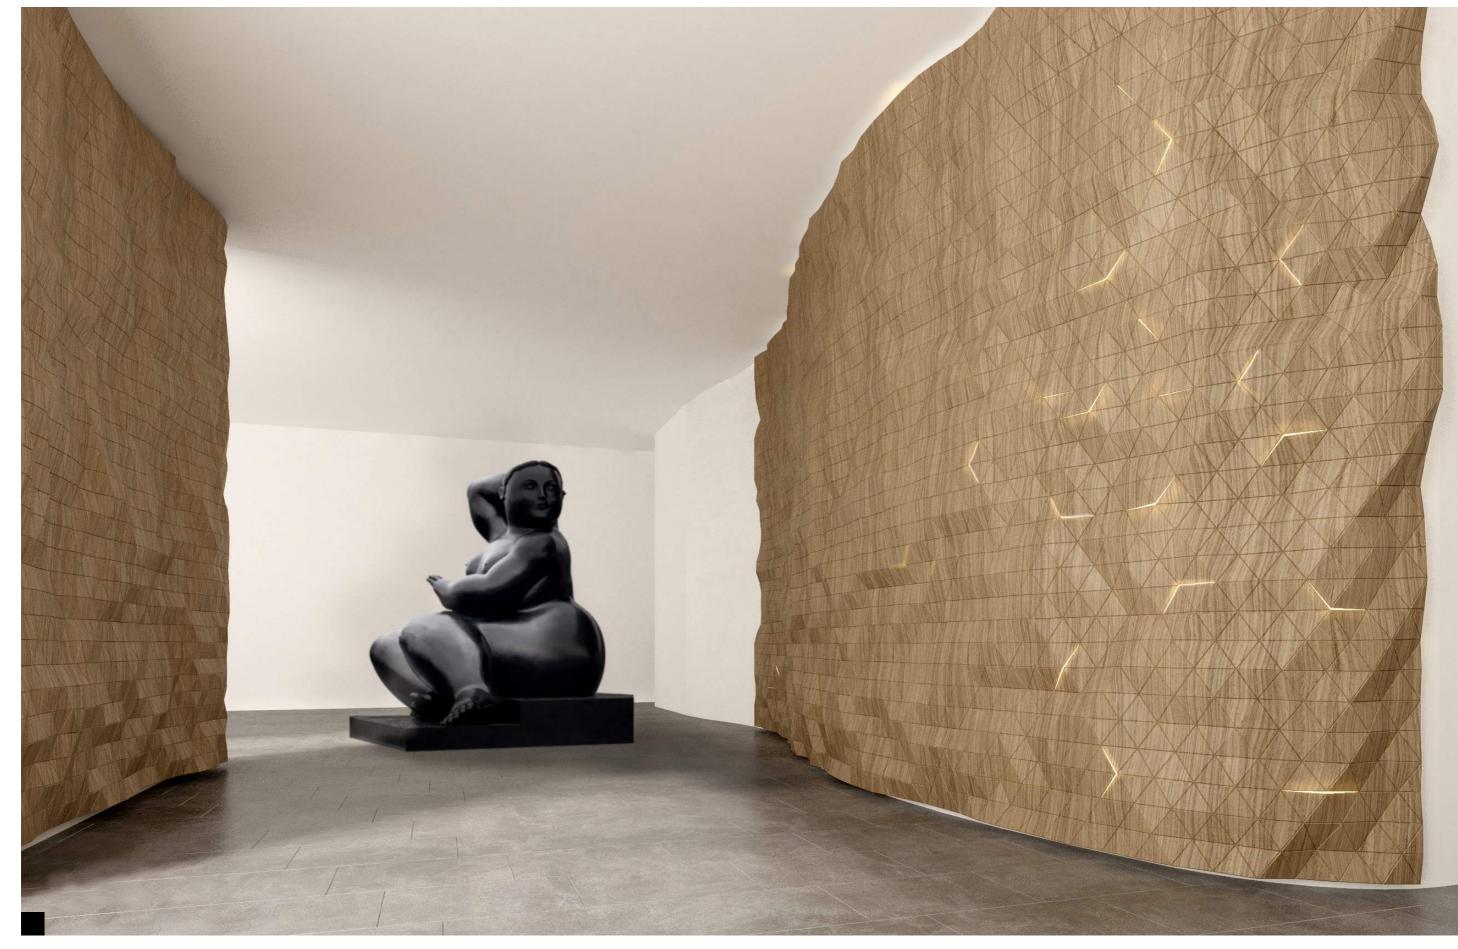

application

## ROOM XIX OF UN PALACE, SWITZERLAND

**Ceiling application**Tailor Made Cloth Lightning and aeration systems integrations Varnished okoume

**Wall application**Tailor Made Morph Varnished okoume

Design by II Prisma









#AUDITORIUMS

## FOLD PANELS AND MESH PANELS

Wall and ceiling application
White laminate on grey MDF and veneered plywood



#AUDITORIUMS #MUSEUMS
MUZE GAZHANE, TURKEY

TAILOR MADE WAVE
Wall application

## MUZE GAZHANE, TURKEY

**Wall application**Tailor Made Wave

Varnished birch

Design by DS ARCHİTECTS









#MUSEUMS
PRESSORIA, FRANCE

TAILOR MADE CLOTH
Ceiling application

## PRESSORIA, FRANCE

## **Ceiling application**Tailor Made Cloth

Ultra-thin reconstituted wood with light and aeration system integrations

Design by Ateier Phileas









#MUSEUMS

# TAILOR MADE CLOTH Wall application Ultra-thin reconstituted wood and lights integration



#MUSEUMS
SHEIK JABER MUSEUM, KUWAIT

TAILOR MADE CLOTH
Ceiling application

## SHEIK JABER MUSEUM, KUWAIT

**Ceiling application**Tailor Made Wave Metal laminate

Design by Studio WEFT









#AUDITORIUMS

FOLD PANELS — O-GAMI\_DO
Wall application
Solid Surface



#LOBBIES #HALLS 4300 WILSON, USA

TAILOR MADE WAVE
Wall and ceiling application

## BALLSTON POINT, USA

**Wall and ceiling application** Tailor Made Wave

Veneered birch

Design by Gensler









MESH PANELS — Basic A Wall application Laminate



FOLD PANELS — U-GAMI FU
Wall application
Laminate



FOLD PANELS Wall and ceiling application Veneered black MDF



MESH PANELS — Classic D
Wall application
Ultra-thin reconstitu