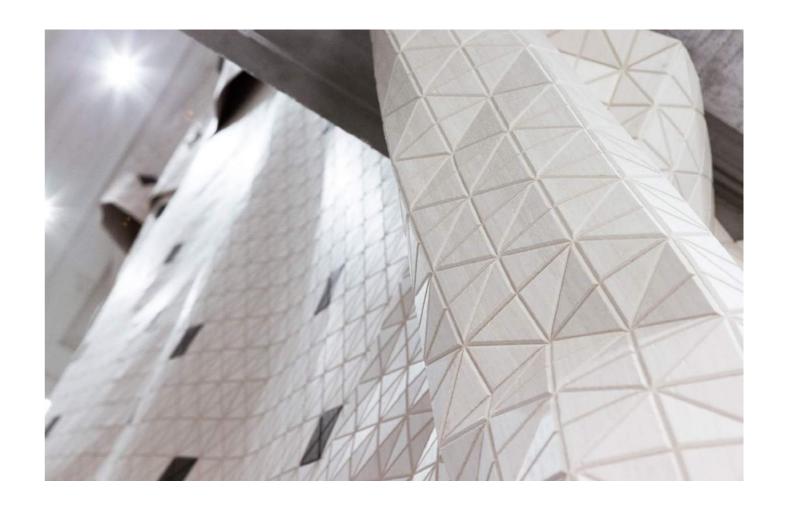

#WORKSPACES

WOOD-SKIN® | LOOKBOOK

#WORKSPACES
DRAEGER, ITALY

FOLD PANELS
Wall application

## DRAEGER, ITALY

Wall application — reception
Fold Panels O-GAMI\_NO 02 rectangular Blue MDF

Wall application — stairs
Fold Panels O-GAMI\_DO 01 rectangular Blue MDF

**Wall application** — **meeting room** Fold Panels O-GAMI\_DO 01 square Yellow synthetic felt

**Wall application — focus rooms**Fold Panels O-GAMI\_TO 01, 02 and 03 Grey, green and blue synthetic felt

Design by APIUC Architetti Associati and Matteo Lomaglio

VOLKSWAGEN FINANCIAL SERVICE, ITALY

MESH PANELS
Wall application