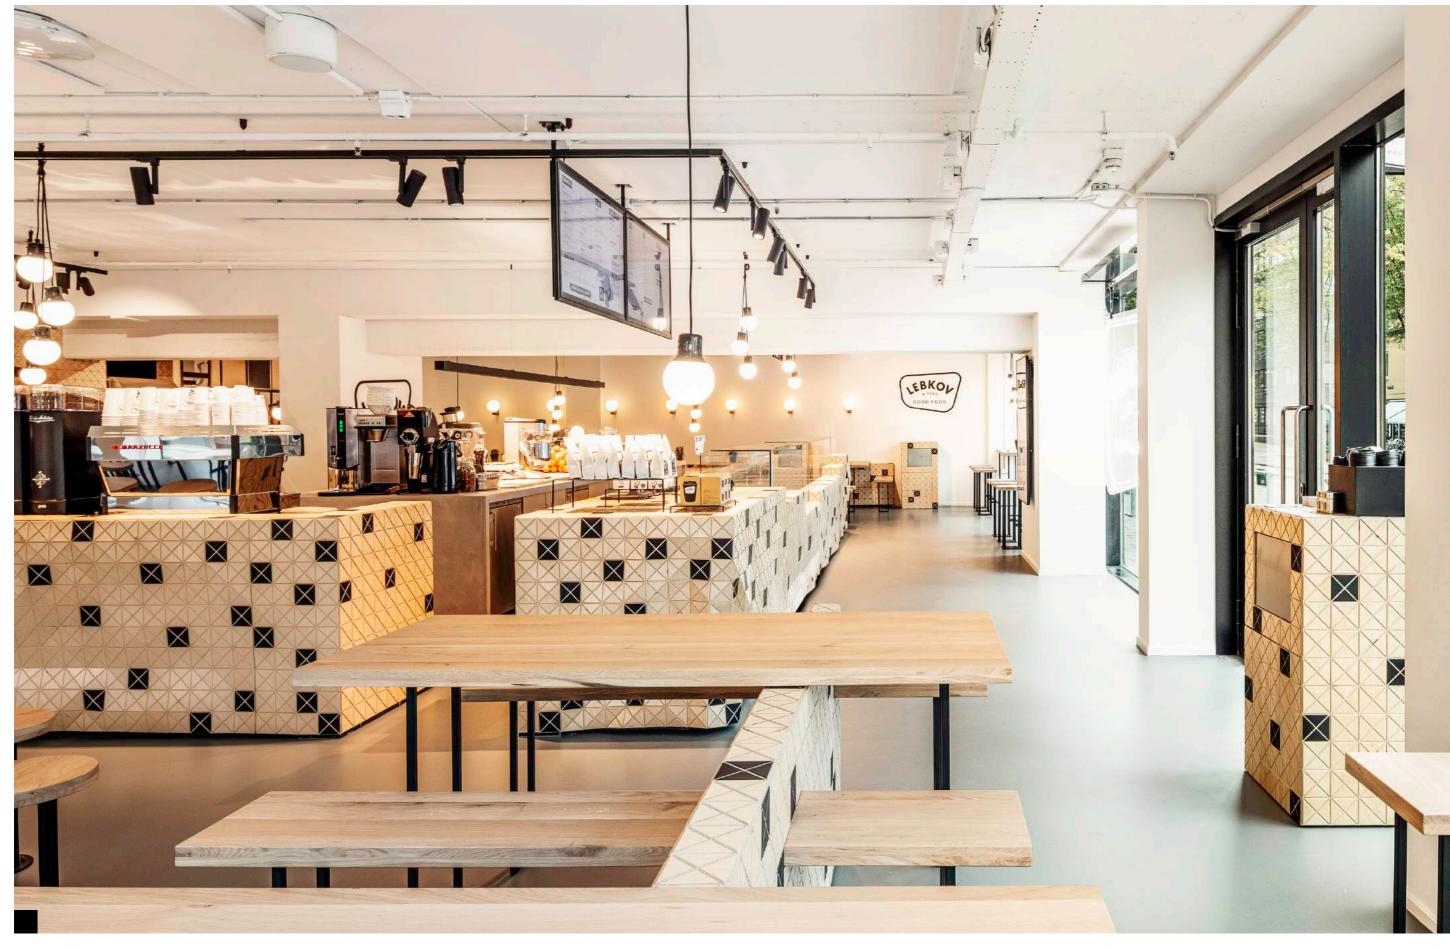

# HARU SUSHI GARAGE, ITALY

**Ceiling application**Tailor Made Cloth
Okoume plywood

Design by Area Progetti S.N.C

#RESTAURANTS #CAFES
LEBKOV&SONS, NETHERLANDS

TAILOR MADE CLOTH
Counter and wall application

#### LEBKOV&SONS, NETHERLANDS

**Counter and wall application** Tailor Made Cloth Varnished birch plywood with black inlays

Design by Studio Akkerhuis

#RESTAURANTS #CAFES

MESH PANELS — Basic A
Wall application
Rose aluminium