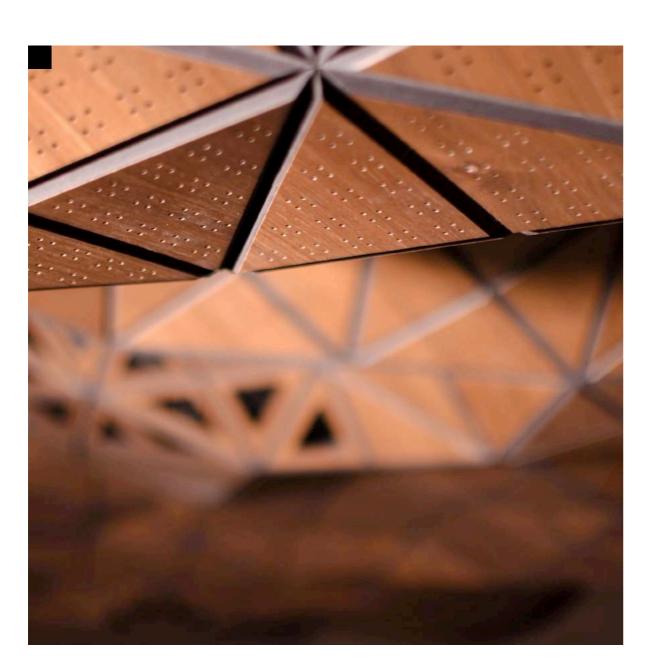

#WORKSPACES
ACCURACY, FRANCE

TAILOR MADE FLUID
Ceiling application

## ACCURACY, FRANCE

Ceiling application
Tailor Made Fluid
Lightning and aeration systems integrations
Veneered okoume

Design by Atelier Flow

#WORKSPACES

**TAILOR MADE GEODE**Wall and ceiling application
Birch plywood