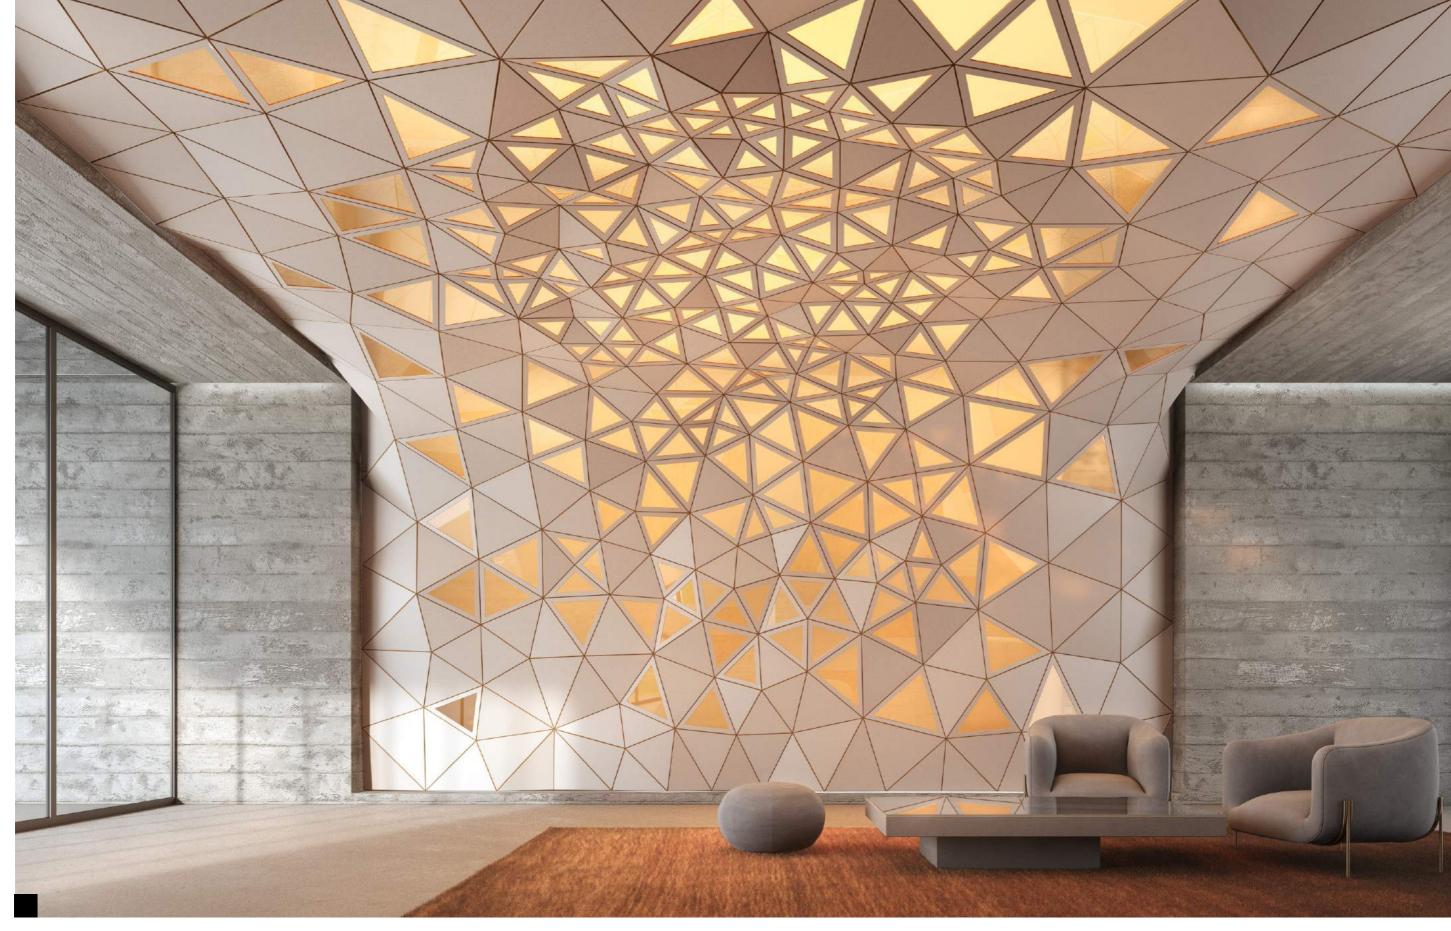

#WORKSPACES
ACCURACY, FRANCE

TAILOR MADE FLUID
Ceiling application

## ACCURACY, FRANCE

Ceiling application
Tailor Made Fluid
Lightning and aeration systems integrations
Veneered okoume

Design by Atelier Flow

#WORKSPACES

**TAILOR MADE GEODE**Wall and ceiling application
Birch plywood