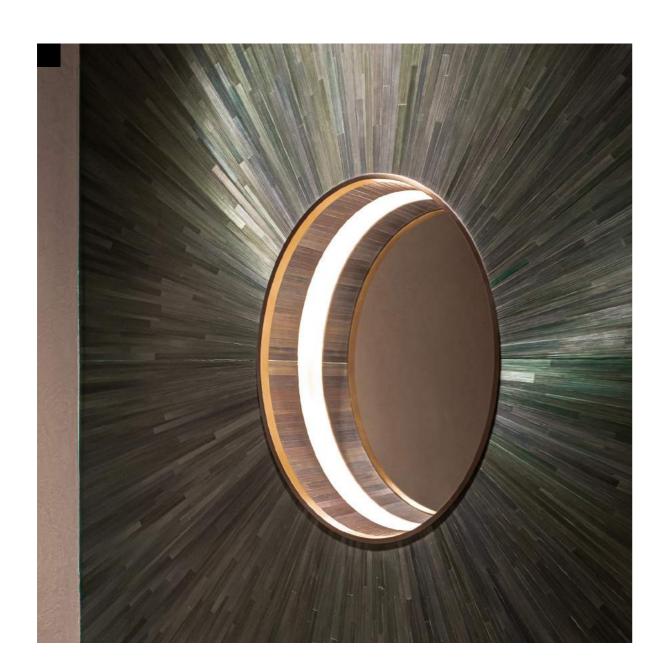

#WORKSPACES
ACCURACY, FRANCE

TAILOR MADE FLUID
Ceiling application

## ACCURACY, FRANCE

Ceiling application
Tailor Made Fluid
Lightning and aeration systems integrations
Veneered okoume

Design by Atelier Flow

#WORKSPACES

**TAILOR MADE GEODE**Wall and ceiling application
Birch plywood