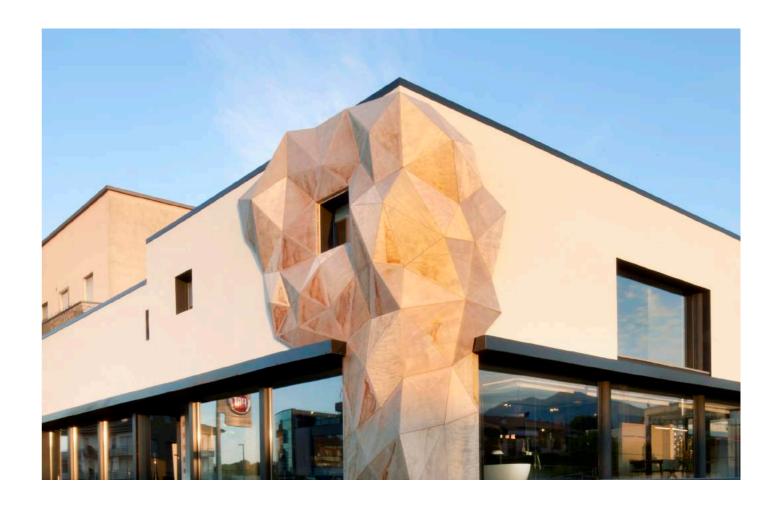

#OUTDOORS #FACADES

MERELLI WOODWORKING SUPPLY STORE, ITALY

TAILOR MADE GEODE Wall application

### MERELLI WOODWORKING SUPPLY STORE, ITALY

Wall application
Tailor Made Geode
Okoume plywood

Design by Merelli Design