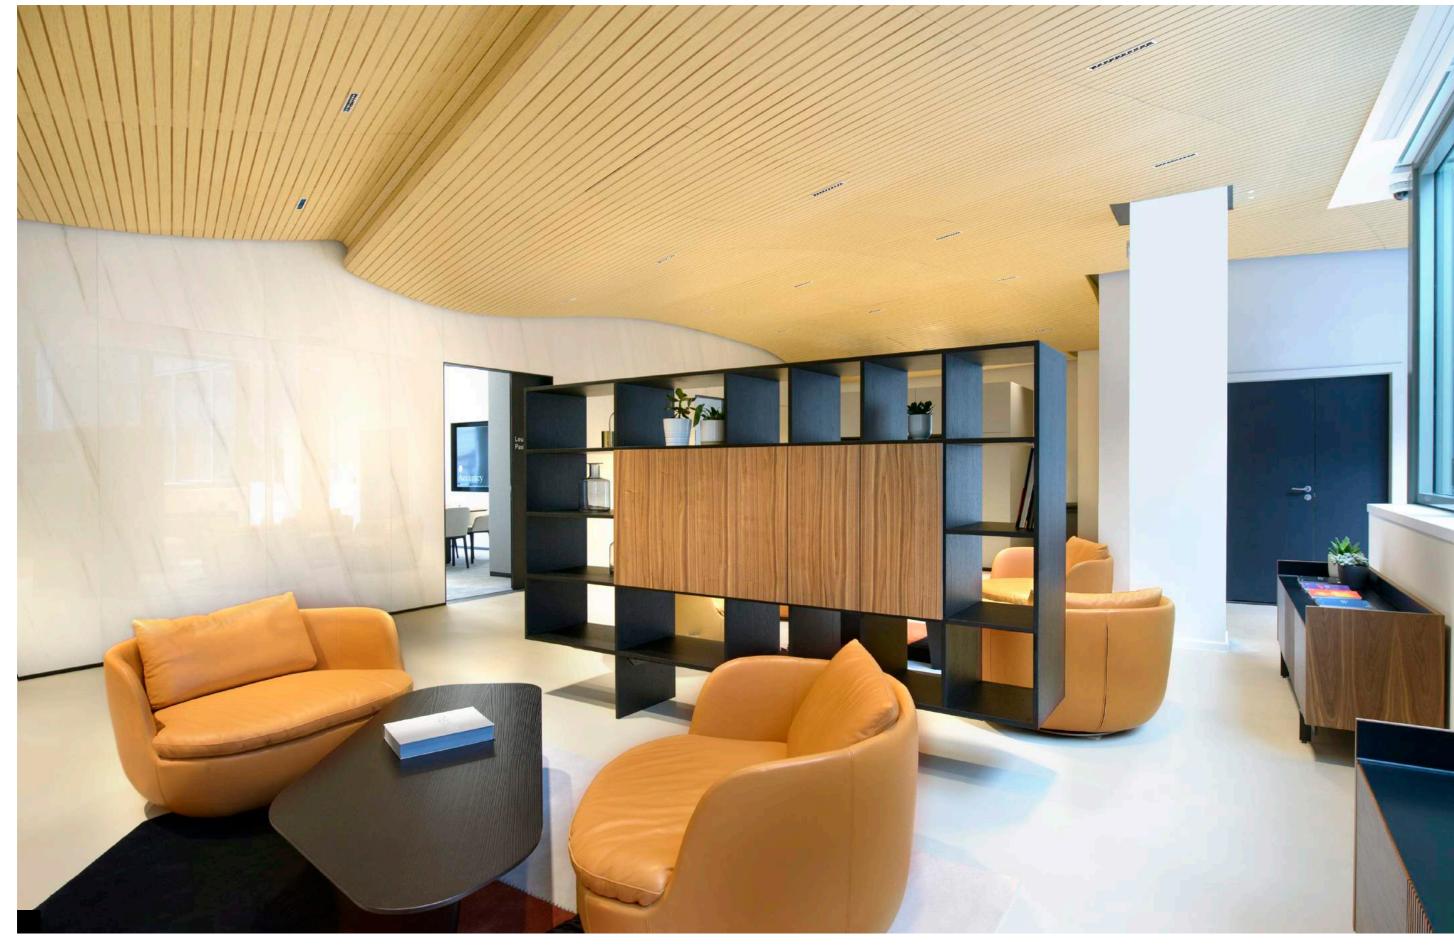

# TAILOR MADE GEODE Wall application Ultra-thin reconsituted wood and glass integration

#OFFICES #MEETING ROOMS
MEDIAWORLD HQ, ITALY

TAILOR MADE CLOTH Wall application Birch plywood

#WORKSPACES

TAILOR MADE GEODE
Wall, ceiling and counter application
Okoume plywood