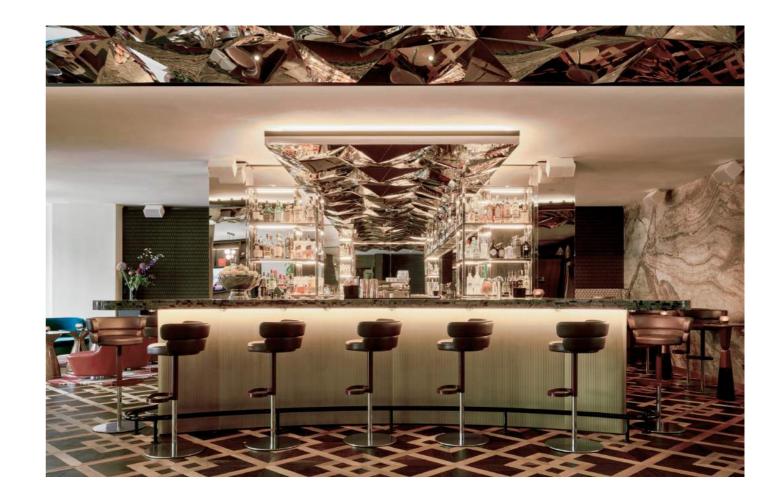

#AUDITORIUMS

## FOLD PANELS AND MESH PANELS

Wall and ceiling application
White laminate on grey MDF and veneered plywood

#AUDITORIUMS #MUSEUMS
MUZE GAZHANE, TURKEY

TAILOR MADE WAVE
Wall application