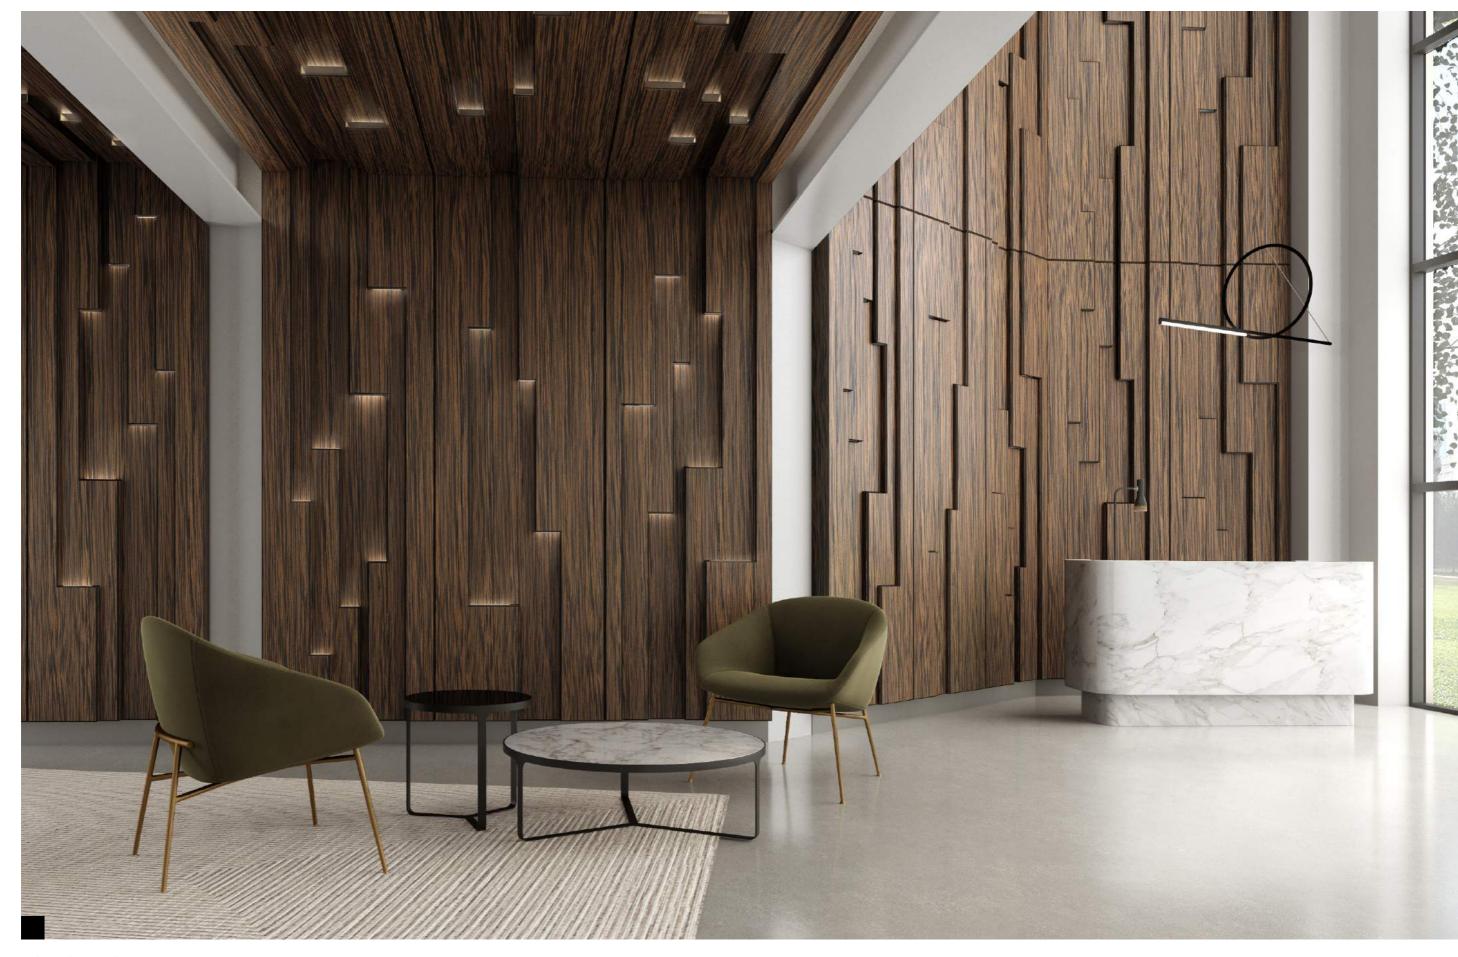

## ROOM XIX OF UN PALACE, SWITZERLAND

**Ceiling application**Tailor Made Cloth Lightning and aeration systems integrations Varnished okoume

**Wall application**Tailor Made Morph Varnished okoume

Design by II Prisma