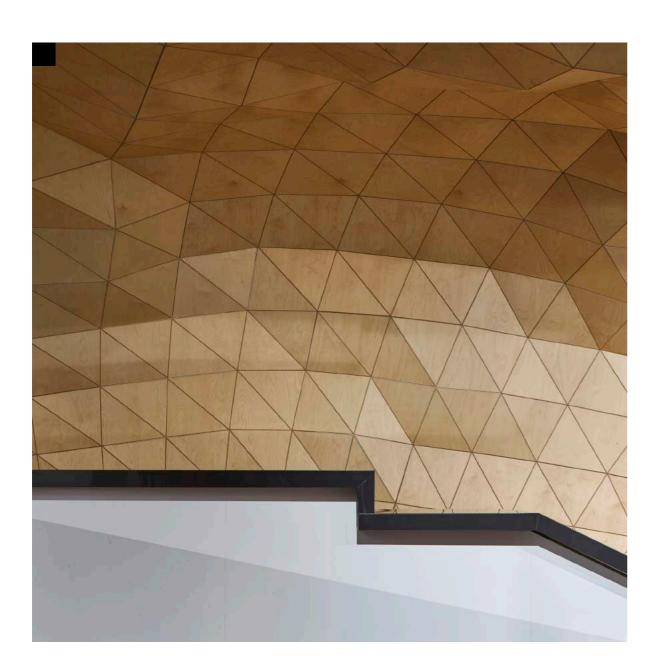

#WORKSPACES
ACCURACY, FRANCE

TAILOR MADE FLUID
Ceiling application

## ACCURACY, FRANCE

Ceiling application
Tailor Made Fluid
Lightning and aeration systems integrations
Veneered okoume

Design by Atelier Flow

#WORKSPACES

**TAILOR MADE GEODE**Wall and ceiling application
Birch plywood