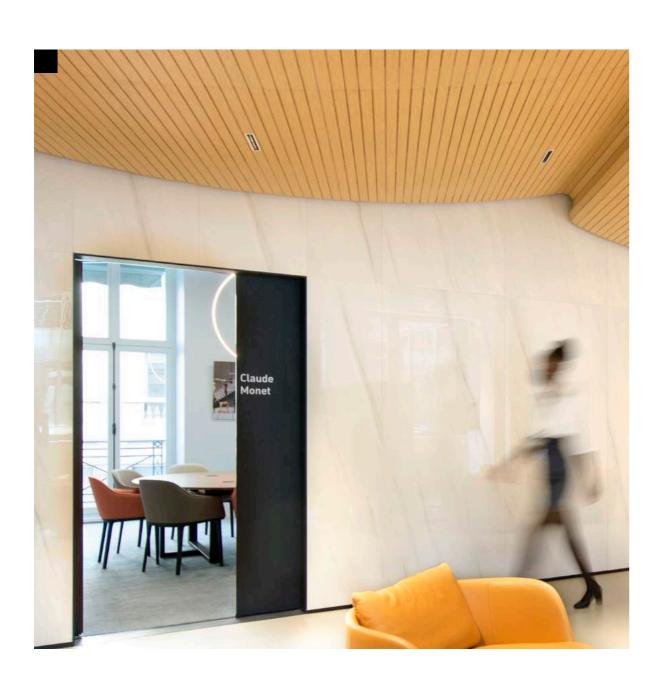

#WORKSPACES
SEGECO, FRANCE

## TAILOR MADE GEODE Wall and counter application

## SEGECO, FRANCE

Counter and wall application
Tailor Made Geode
Laminated MDF and solid surface

Design by SAGA

#WORKSPACES

MESH PANELS — Digital Wall application Laminated MDF

WOOD-SKIN® | LOOKBOOK

#AUDITORIUMS
ROOM XIX OF UN PALACE, SWITZERLAND