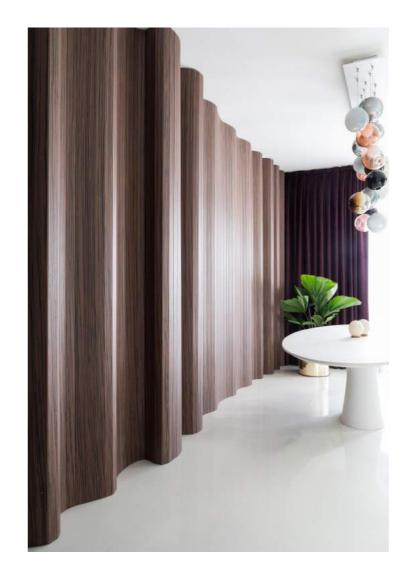

#WORKSPACES

WOOD-SKIN® | LOOKBOOK

#WORKSPACES
DRAEGER, ITALY

FOLD PANELS
Wall application

## DRAEGER, ITALY

Wall application — reception
Fold Panels O-GAMI\_NO 02 rectangular Blue MDF

Wall application — stairs
Fold Panels O-GAMI\_DO 01 rectangular Blue MDF

**Wall application** — **meeting room** Fold Panels O-GAMI\_DO 01 square Yellow synthetic felt

**Wall application — focus rooms**Fold Panels O-GAMI\_TO 01, 02 and 03 Grey, green and blue synthetic felt

Design by APIUC Architetti Associati and Matteo Lomaglio

VOLKSWAGEN FINANCIAL SERVICE, ITALY

MESH PANELS
Wall application