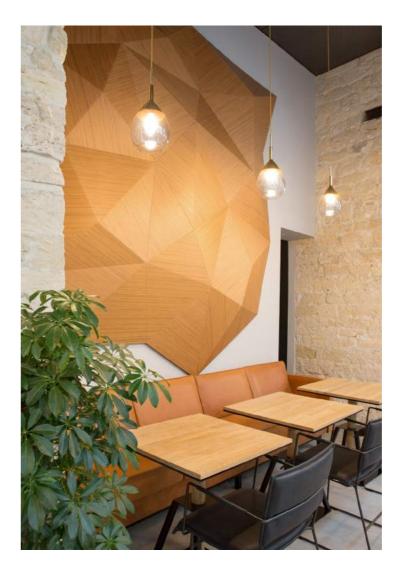

#RESTAURANTS #CAFES

TAILOR MADE GEODE
Ceiling application
Birch plywood

#RESTAURANTS #CAFES NESO 2, FRANCE

TAILOR MADE GEODE Wall application

# NESO 2, FRANCE

Wall application
Tailor Made Geode
Ultra-thin reconstituted wood

Design by Caroline Tissier

#RESTAURANTS #CAFES
HARU SUSHI GARAGE, ITALY

TAILOR MADE CLOTH
Ceiling application