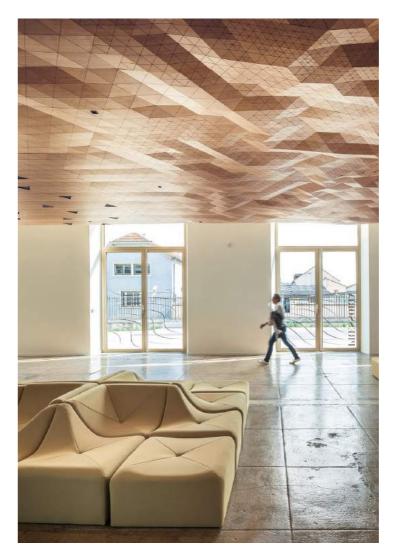

TAILOR MADE WAVE
Wall and ceiling application

## BALLSTON POINT, USA

**Wall and ceiling application** Tailor Made Wave

Veneered birch

Design by Gensler

MESH PANELS — Basic A Wall application Laminate

FOLD PANELS — U-GAMI FU
Wall application
Laminate

FOLD PANELS Wall and ceiling application Veneered black MDF