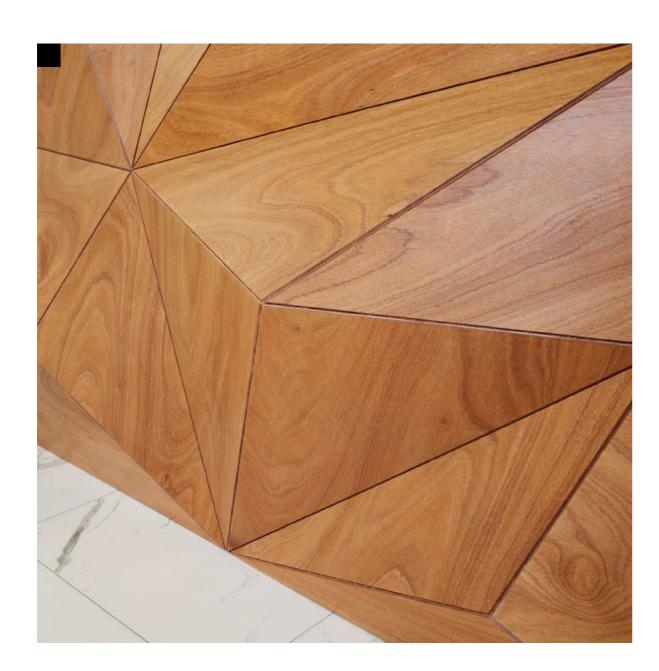

# TAILOR MADE GEODE Wall application Ultra-thin reconsituted wood and glass integration

#OFFICES #MEETING ROOMS
MEDIAWORLD HQ, ITALY

TAILOR MADE CLOTH Wall application Birch plywood

#WORKSPACES

TAILOR MADE GEODE
Wall, ceiling and counter application
Okoume plywood