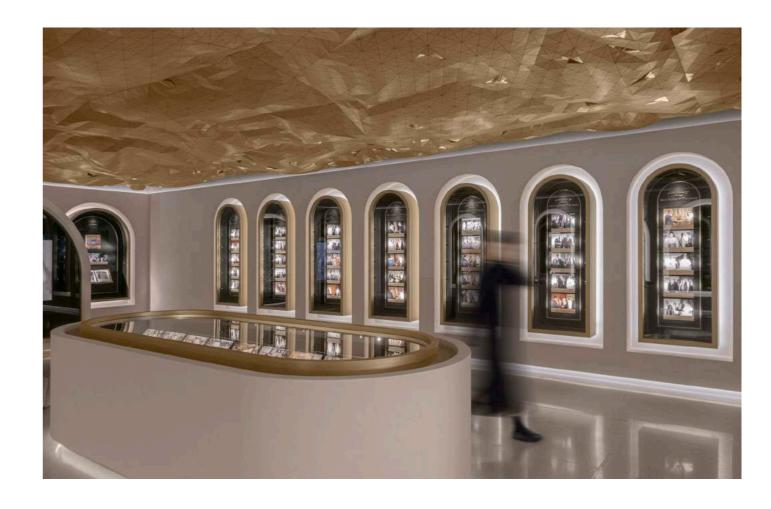

TAILOR MADE WAVE
Wall and ceiling application

## BALLSTON POINT, USA

**Wall and ceiling application** Tailor Made Wave

Veneered birch

Design by Gensler

MESH PANELS — Basic A Wall application Laminate

FOLD PANELS — U-GAMI FU
Wall application
Laminate

FOLD PANELS Wall and ceiling application Veneered black MDF