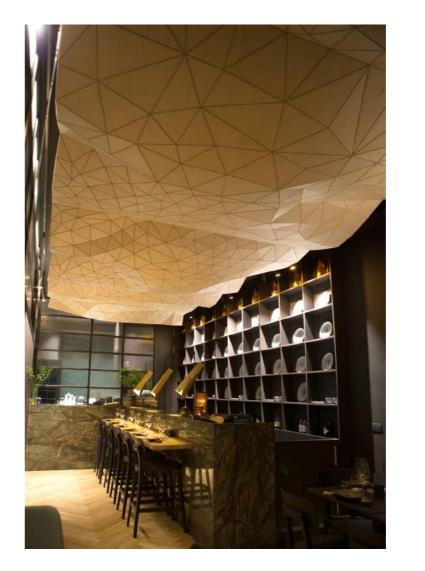

#RESTAURANTS #CAFES

TAILOR MADE GEODE
Ceiling application
Birch plywood

#RESTAURANTS #CAFES NESO 2, FRANCE

TAILOR MADE GEODE Wall application