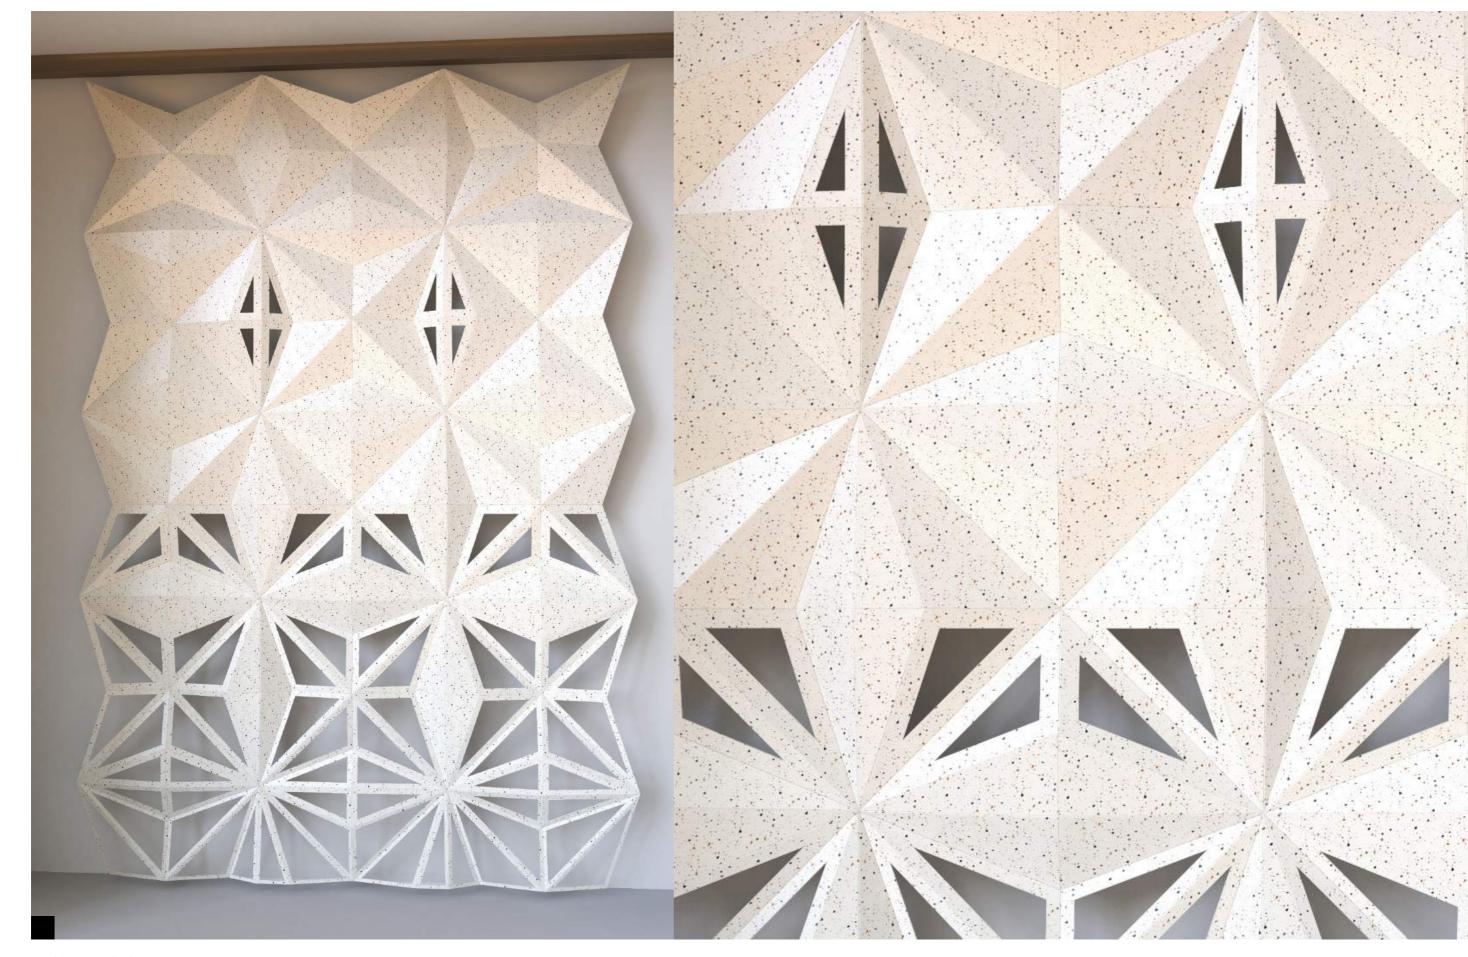

## FOLD PANELS AND MESH PANELS

Wall and ceiling application
White laminate on grey MDF and veneered plywood

#AUDITORIUMS #MUSEUMS
MUZE GAZHANE, TURKEY

TAILOR MADE WAVE
Wall application