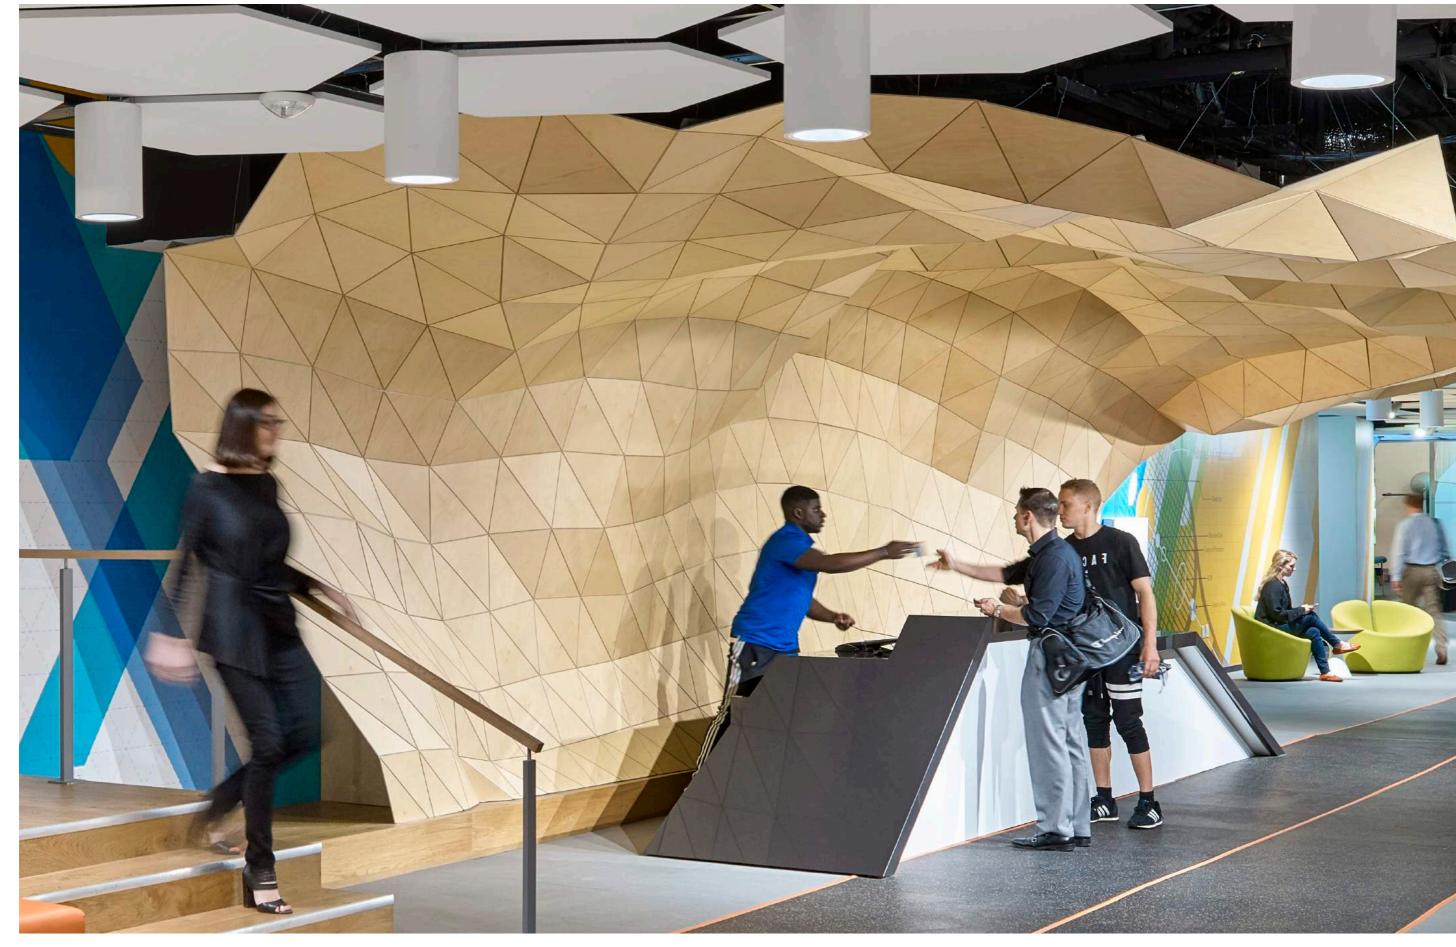

#WORKSPACES
ACCURACY, FRANCE

TAILOR MADE FLUID
Ceiling application

## ACCURACY, FRANCE

Ceiling application
Tailor Made Fluid
Lightning and aeration systems integrations
Veneered okoume

Design by Atelier Flow

#WORKSPACES

**TAILOR MADE GEODE**Wall and ceiling application
Birch plywood