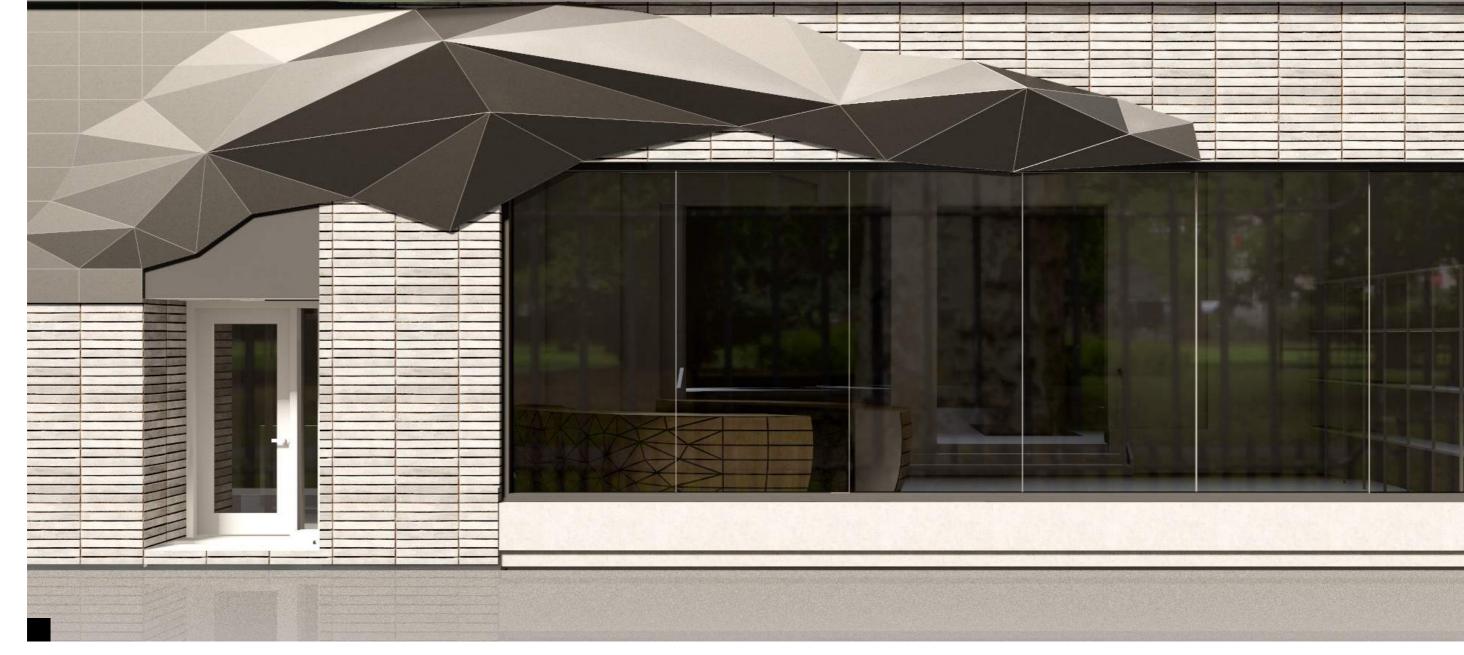

#OUTDOORS #FACADES

MERELLI WOODWORKING SUPPLY STORE, ITALY

TAILOR MADE GEODE Wall application

### MERELLI WOODWORKING SUPPLY STORE, ITALY

Wall application
Tailor Made Geode
Okoume plywood

Design by Merelli Design