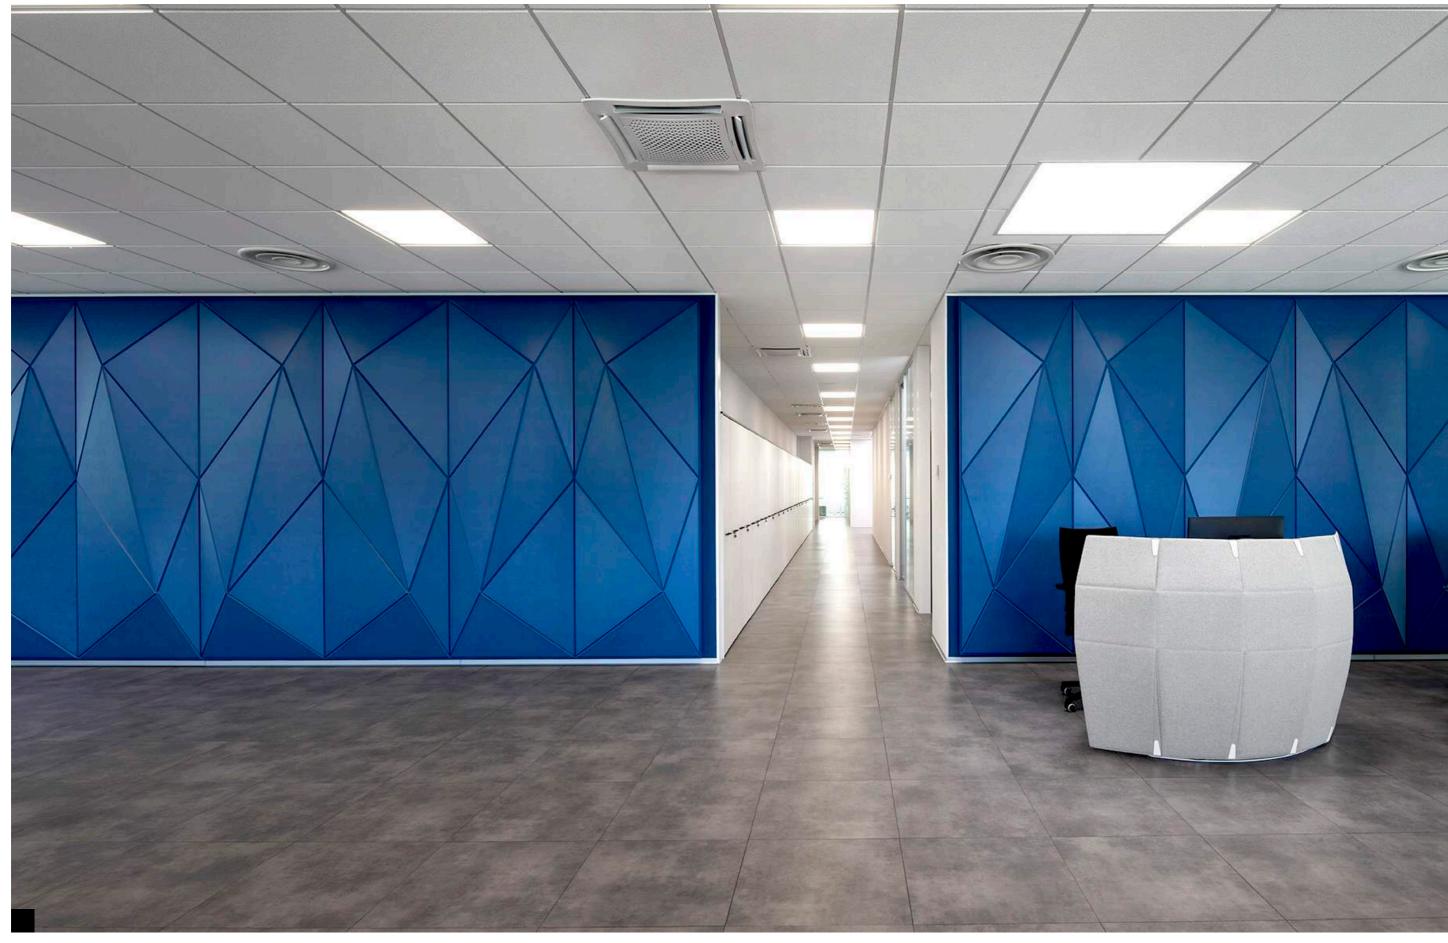

TAILOR MADE GEODE Counter application

## WOLKSVAGEN FINANCIAL SERVICE, ITALY

**Wall application**Mesh Panels
Blue MDF

Counter application
Tailor Made Geode surface
Blue MDF

Design by II Prisma

#WORKSPACES

MESH PANELS — Classic A
Wall application
Laminates