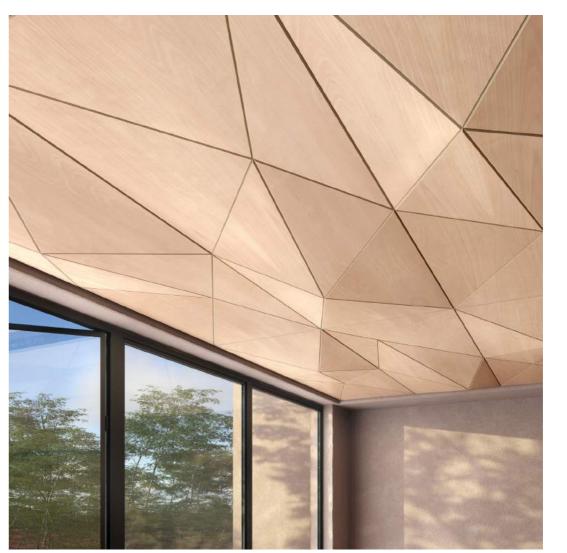

#WORKSPACES
ACCURACY, FRANCE

TAILOR MADE FLUID
Ceiling application

## ACCURACY, FRANCE

Ceiling application
Tailor Made Fluid
Lightning and aeration systems integrations
Veneered okoume

Design by Atelier Flow

#WORKSPACES

**TAILOR MADE GEODE**Wall and ceiling application
Birch plywood