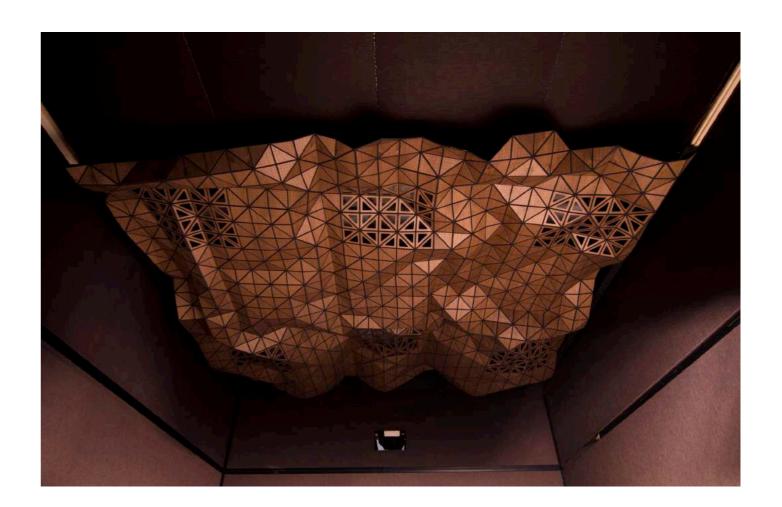

TAILOR MADE CLOTH
Ceiling and wall application

## ROOM XIX OF UN PALACE, SWITZERLAND

**Ceiling application**Tailor Made Cloth Lightning and aeration systems integrations Varnished okoume

**Wall application**Tailor Made Morph Varnished okoume

Design by II Prisma