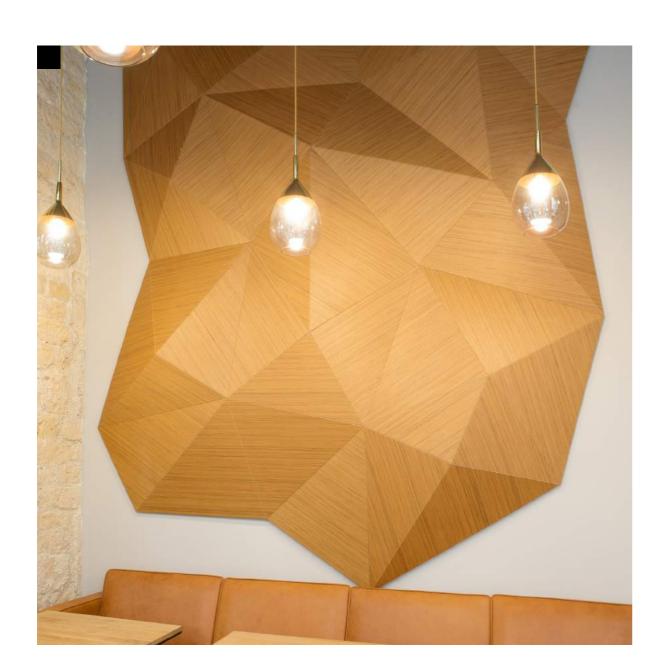

# NESO 2, FRANCE

Wall application
Tailor Made Geode
Ultra-thin reconstituted wood

Design by Caroline Tissier

#RESTAURANTS #CAFES
HARU SUSHI GARAGE, ITALY

TAILOR MADE CLOTH
Ceiling application