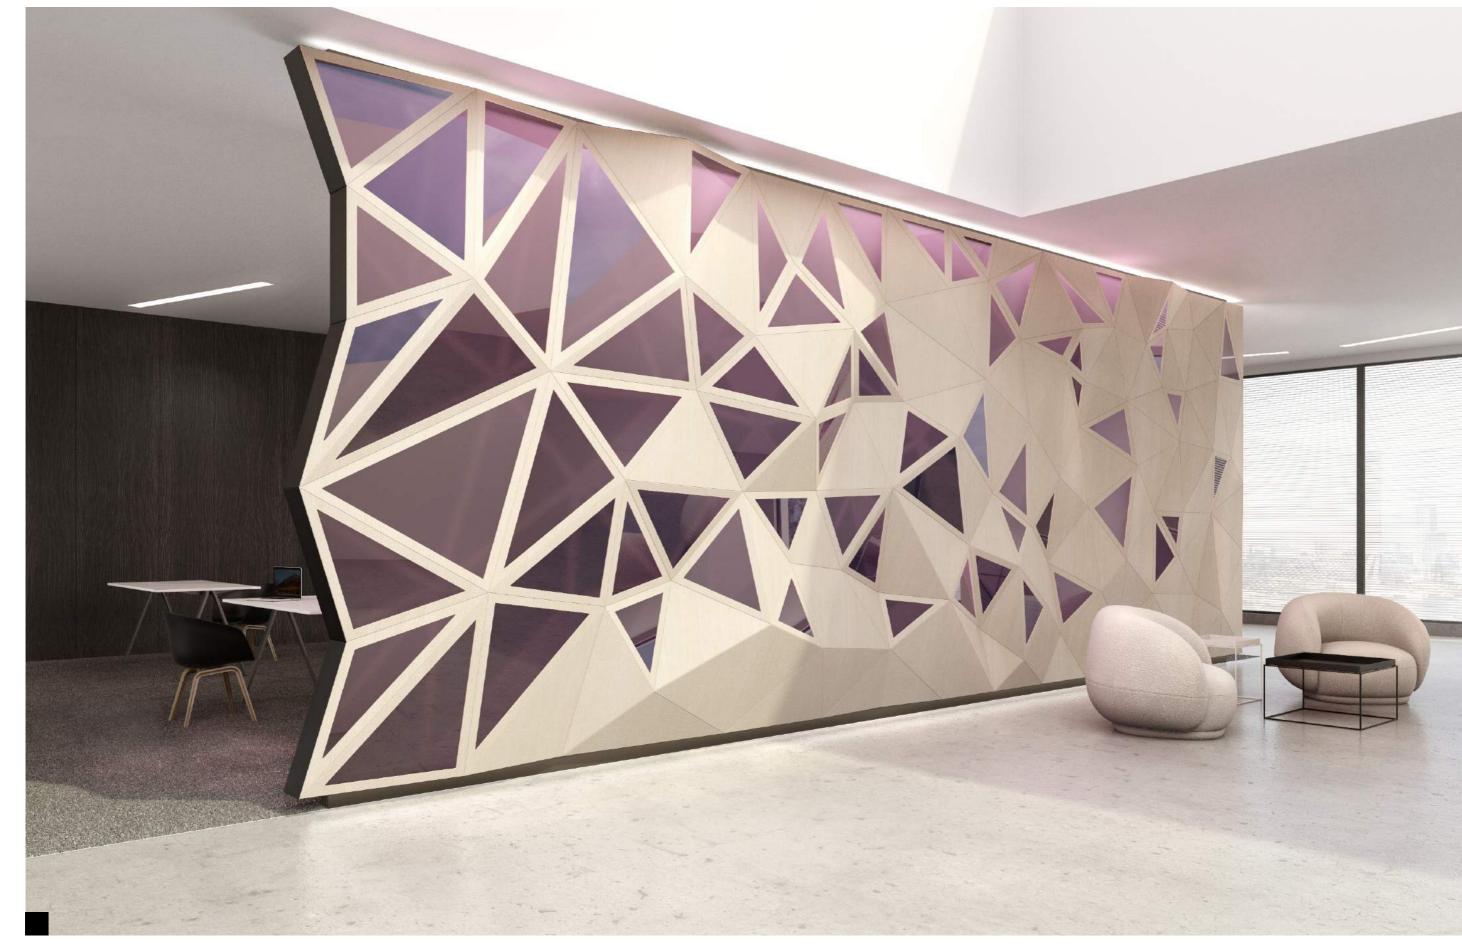

TAILOR MADE GEODE Counter application

## WOLKSVAGEN FINANCIAL SERVICE, ITALY

**Wall application**Mesh Panels
Blue MDF

Counter application
Tailor Made Geode surface
Blue MDF

Design by II Prisma

#WORKSPACES

MESH PANELS — Classic A
Wall application
Laminates