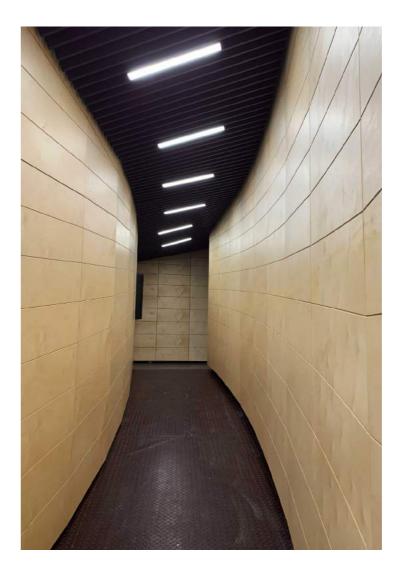

## FOLD PANELS AND MESH PANELS

Wall and ceiling application
White laminate on grey MDF and veneered plywood

#AUDITORIUMS #MUSEUMS
MUZE GAZHANE, TURKEY

TAILOR MADE WAVE
Wall application