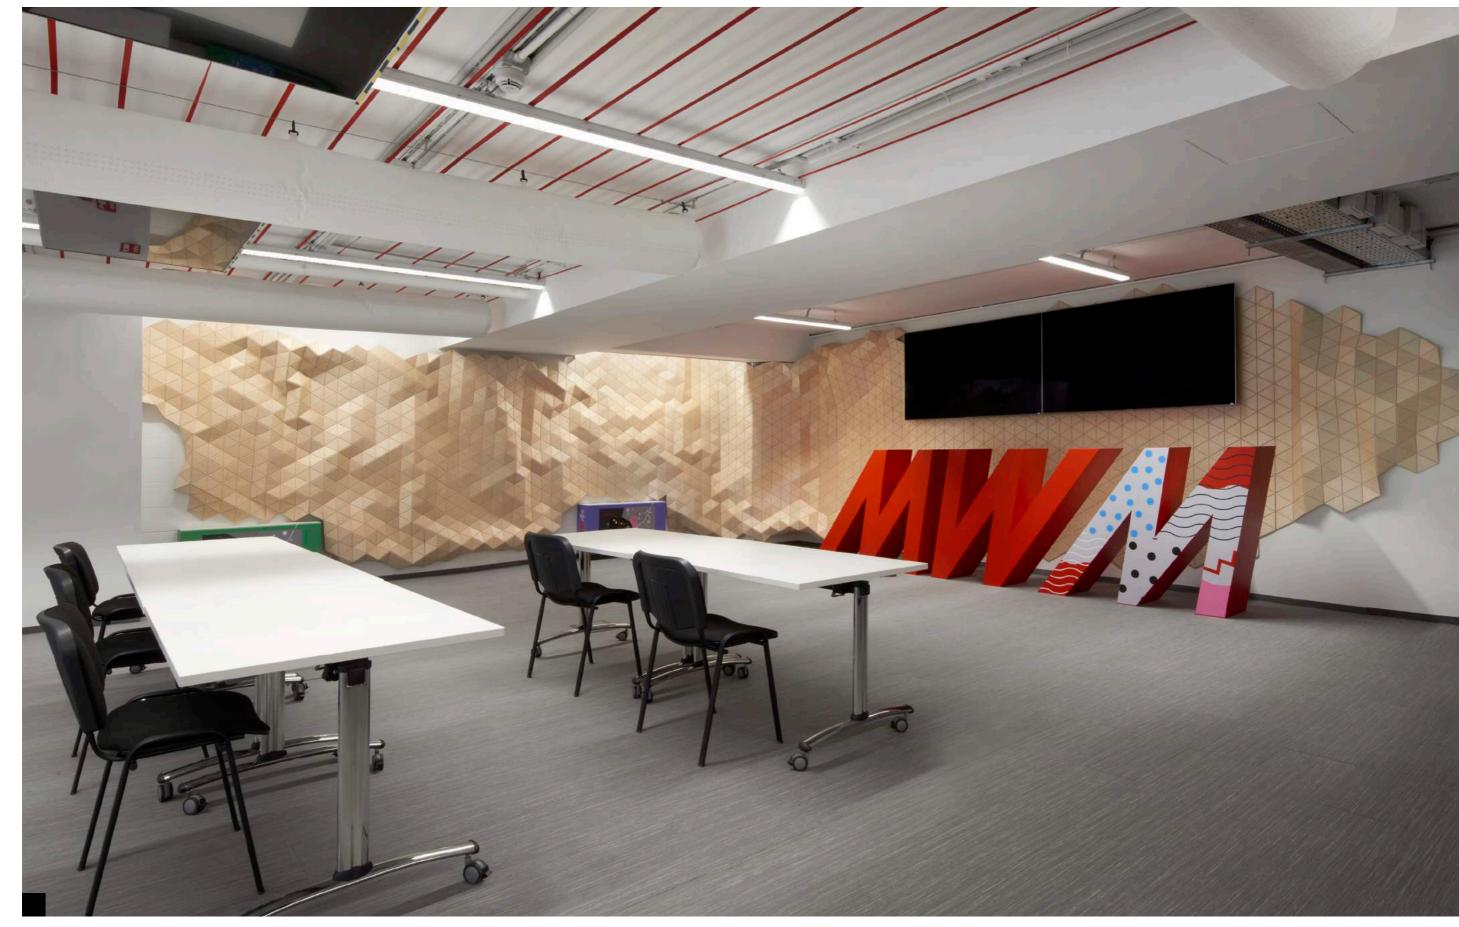

#OUTDOORS #FACADES

MERELLI WOODWORKING SUPPLY STORE, ITALY

TAILOR MADE GEODE Wall application

### MERELLI WOODWORKING SUPPLY STORE, ITALY

Wall application
Tailor Made Geode
Okoume plywood

Design by Merelli Design