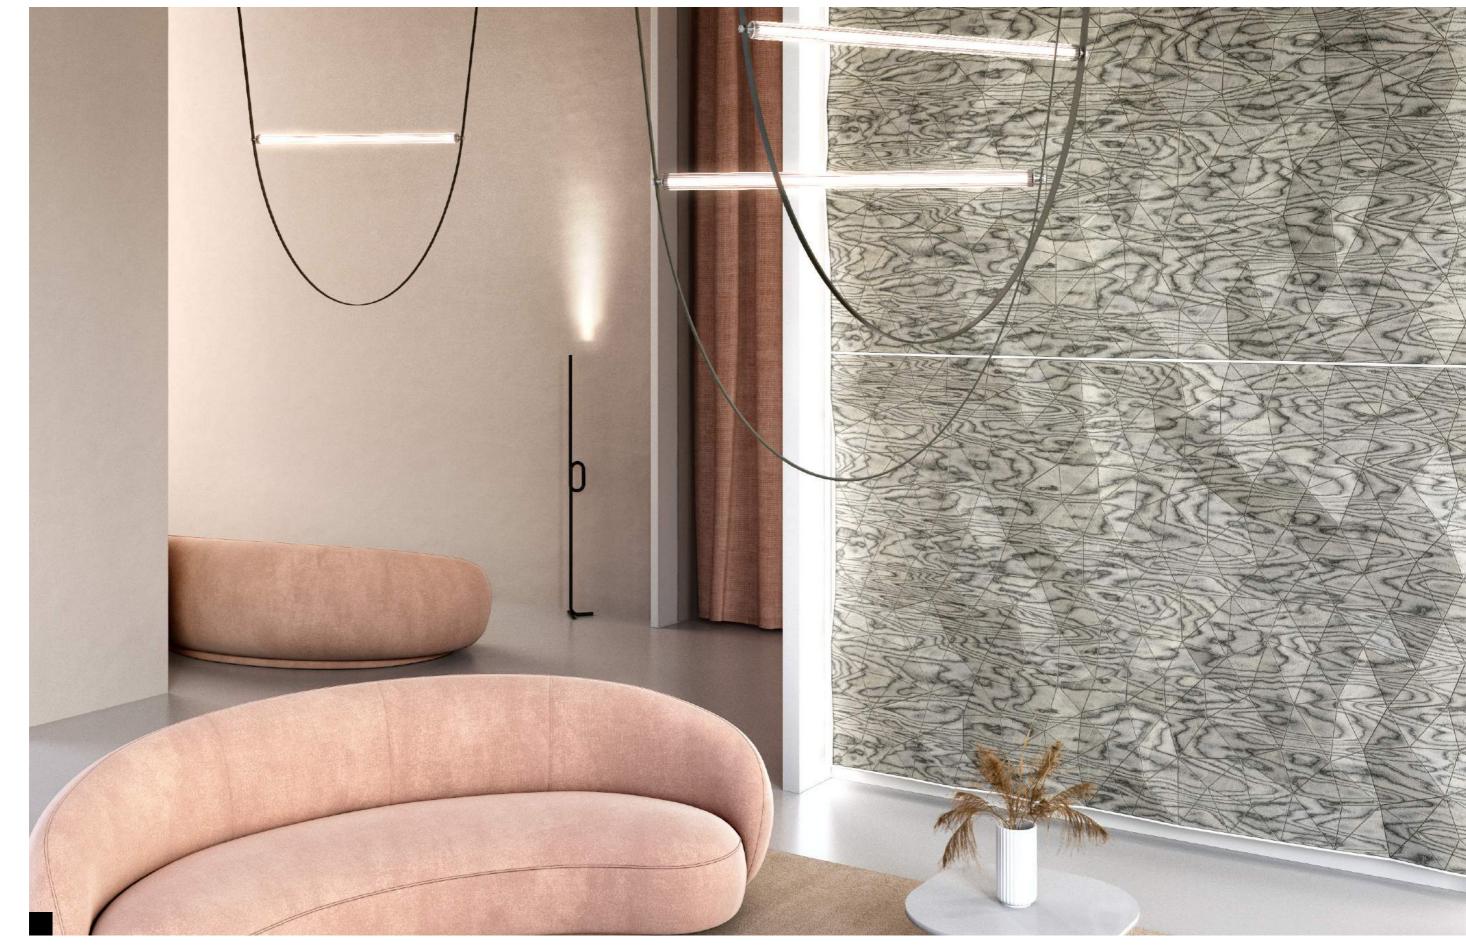

# TAILOR MADE GEODE Wall application Ultra-thin reconsituted wood and glass integration

#OFFICES #MEETING ROOMS
MEDIAWORLD HQ, ITALY

TAILOR MADE CLOTH Wall application Birch plywood

#WORKSPACES

TAILOR MADE GEODE
Wall, ceiling and counter application
Okoume plywood