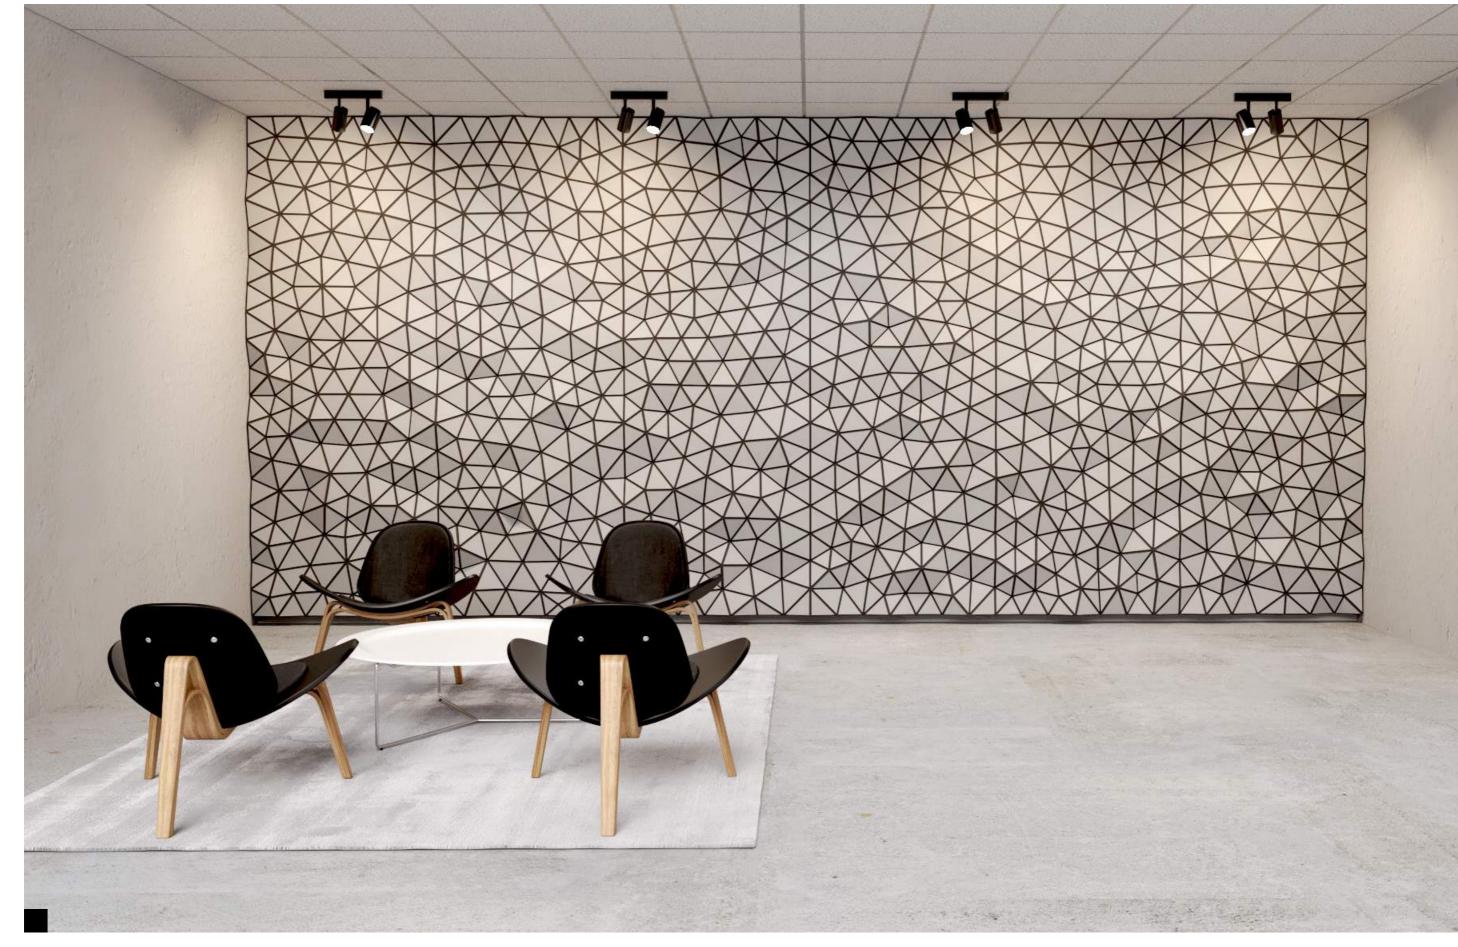

MESH PANELS — Classic D
Wall application
Ultra-thin reconstituted wood

#LOBBIES #HALLS
CAMPUSEA GRANDE ARCHE LA DEFENSE, FRANCE

TAILOR MADE GEODE
Wall application