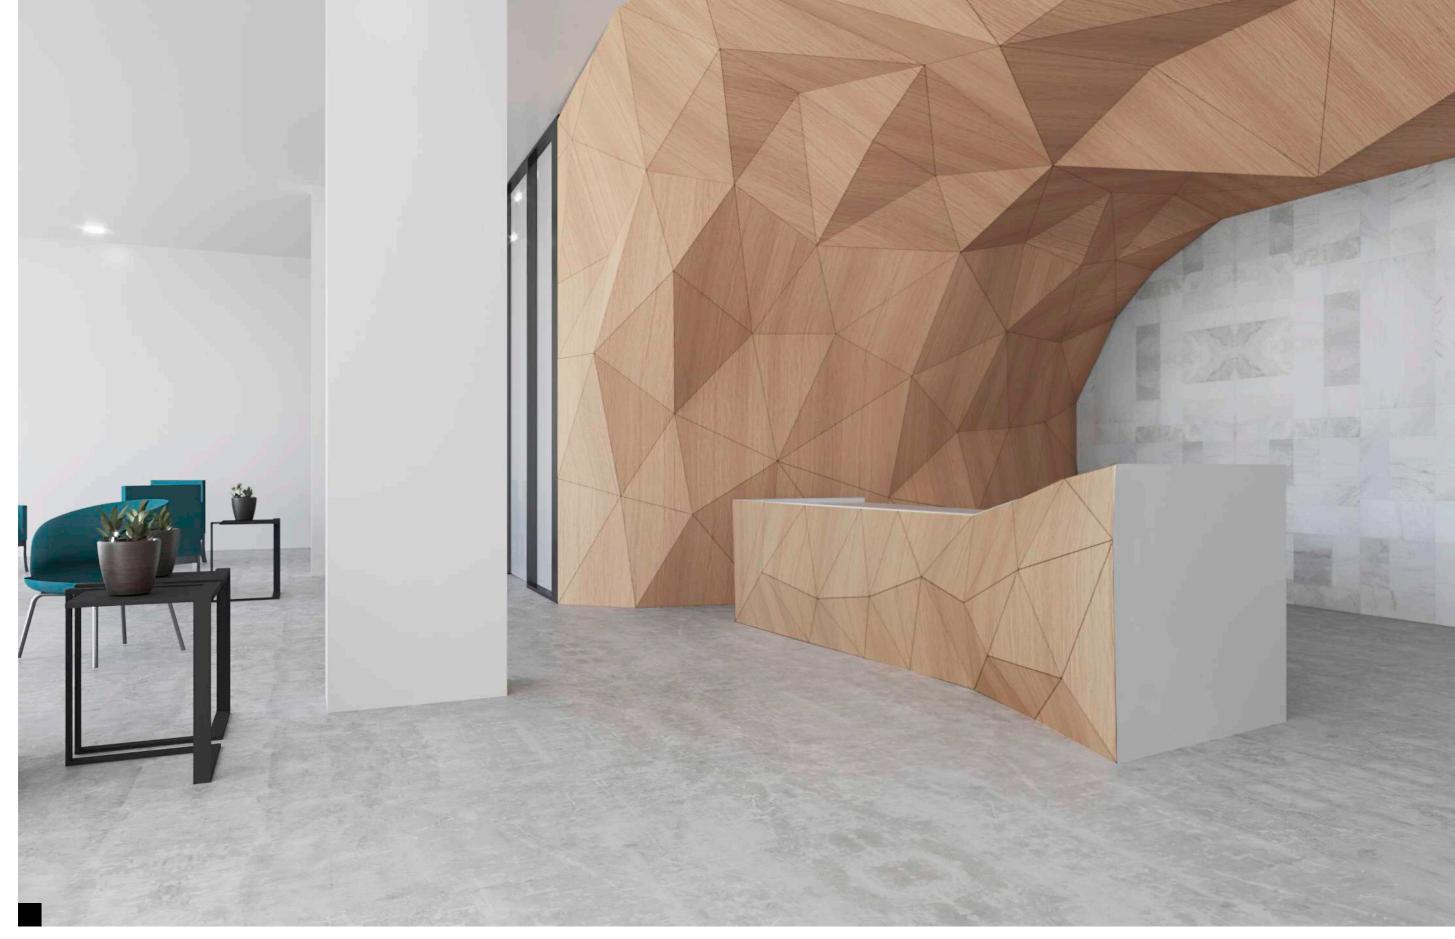

## TAILOR MADE GEODE Wall and counter application

## SEGECO, FRANCE

Counter and wall application
Tailor Made Geode
Laminated MDF and solid surface

Design by SAGA

#WORKSPACES

MESH PANELS — Digital Wall application Laminated MDF

WOOD-SKIN® | LOOKBOOK

#AUDITORIUMS
ROOM XIX OF UN PALACE, SWITZERLAND