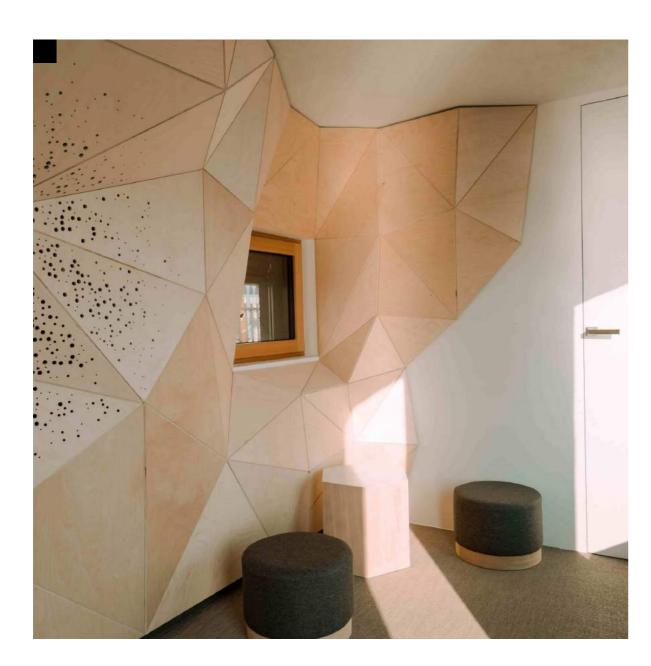

#WORKSPACES

WOOD-SKIN® | LOOKBOOK

#WORKSPACES
DRAEGER, ITALY

FOLD PANELS
Wall application

## DRAEGER, ITALY

Wall application — reception
Fold Panels O-GAMI\_NO 02 rectangular Blue MDF

Wall application — stairs
Fold Panels O-GAMI\_DO 01 rectangular Blue MDF

**Wall application** — **meeting room** Fold Panels O-GAMI\_DO 01 square Yellow synthetic felt

**Wall application — focus rooms**Fold Panels O-GAMI\_TO 01, 02 and 03 Grey, green and blue synthetic felt

Design by APIUC Architetti Associati and Matteo Lomaglio

VOLKSWAGEN FINANCIAL SERVICE, ITALY

MESH PANELS
Wall application