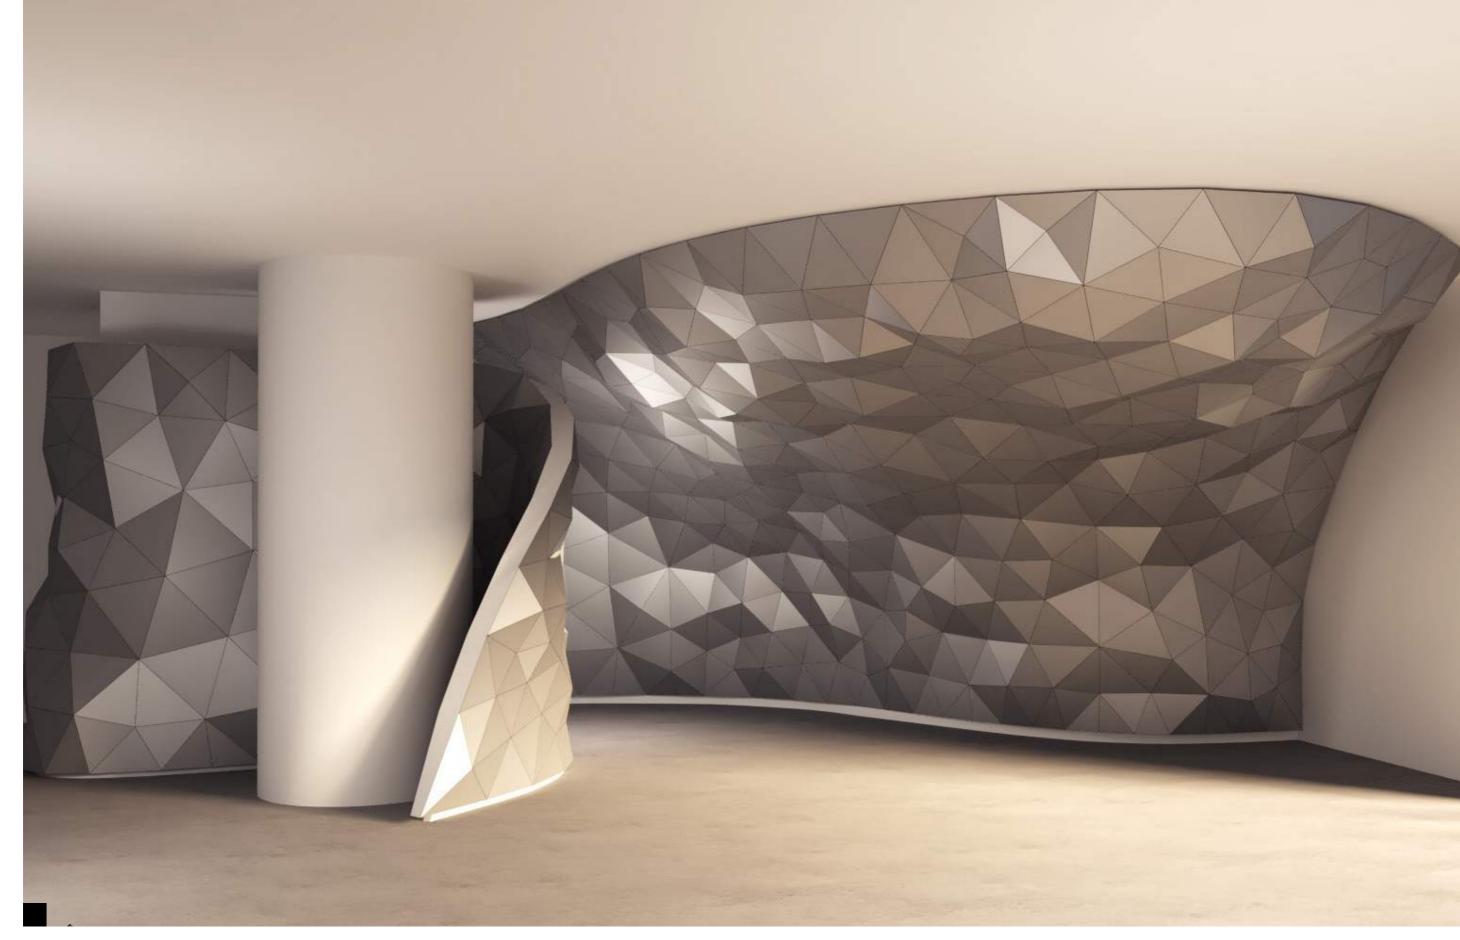

# TAILOR MADE GEODE Wall application Ultra-thin reconsituted wood and glass integration

#OFFICES #MEETING ROOMS
MEDIAWORLD HQ, ITALY

TAILOR MADE CLOTH Wall application Birch plywood

#WORKSPACES

TAILOR MADE GEODE
Wall, ceiling and counter application
Okoume plywood