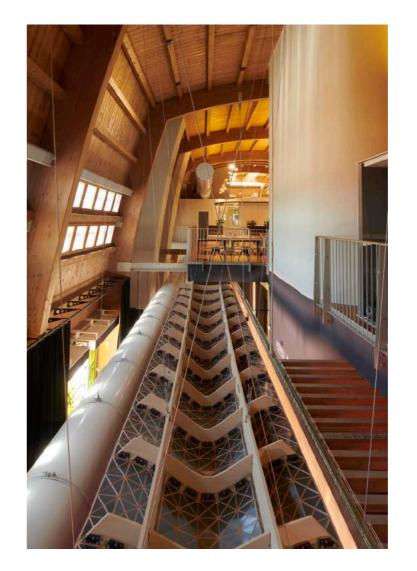

TAILOR MADE GEODE Counter application

## WOLKSVAGEN FINANCIAL SERVICE, ITALY

**Wall application**Mesh Panels
Blue MDF

Counter application
Tailor Made Geode surface
Blue MDF

Design by II Prisma

#WORKSPACES

MESH PANELS — Classic A
Wall application
Laminates