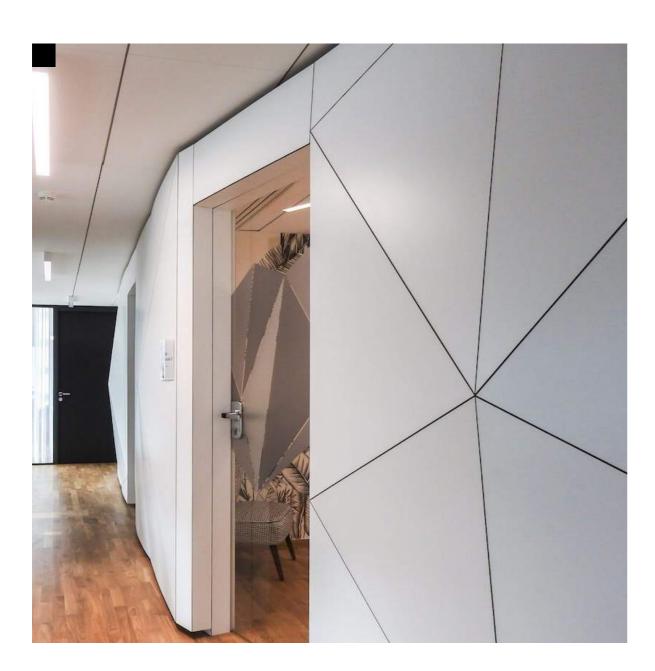

#WORKSPACES

WOOD-SKIN® | LOOKBOOK

#WORKSPACES
DRAEGER, ITALY

FOLD PANELS
Wall application

## DRAEGER, ITALY

Wall application — reception
Fold Panels O-GAMI\_NO 02 rectangular Blue MDF

Wall application — stairs
Fold Panels O-GAMI\_DO 01 rectangular Blue MDF

**Wall application** — **meeting room** Fold Panels O-GAMI\_DO 01 square Yellow synthetic felt

**Wall application — focus rooms**Fold Panels O-GAMI\_TO 01, 02 and 03 Grey, green and blue synthetic felt

Design by APIUC Architetti Associati and Matteo Lomaglio

VOLKSWAGEN FINANCIAL SERVICE, ITALY

MESH PANELS
Wall application