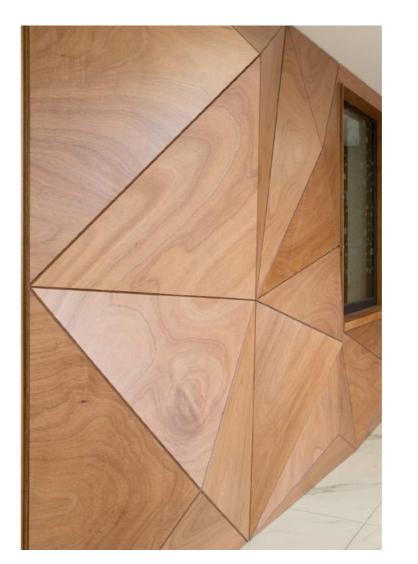

# TAILOR MADE GEODE Wall application Ultra-thin reconsituted wood and glass integration

#OFFICES #MEETING ROOMS
MEDIAWORLD HQ, ITALY

TAILOR MADE CLOTH Wall application Birch plywood

#WORKSPACES

TAILOR MADE GEODE
Wall, ceiling and counter application
Okoume plywood