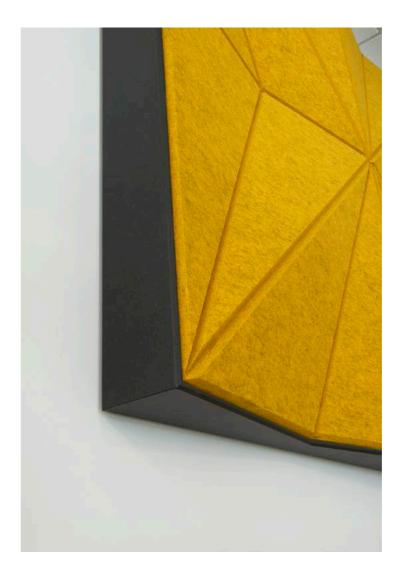

## DRAEGER, ITALY

Wall application — reception
Fold Panels O-GAMI\_NO 02 rectangular Blue MDF

Wall application — stairs
Fold Panels O-GAMI\_DO 01 rectangular Blue MDF

**Wall application** — **meeting room** Fold Panels O-GAMI\_DO 01 square Yellow synthetic felt