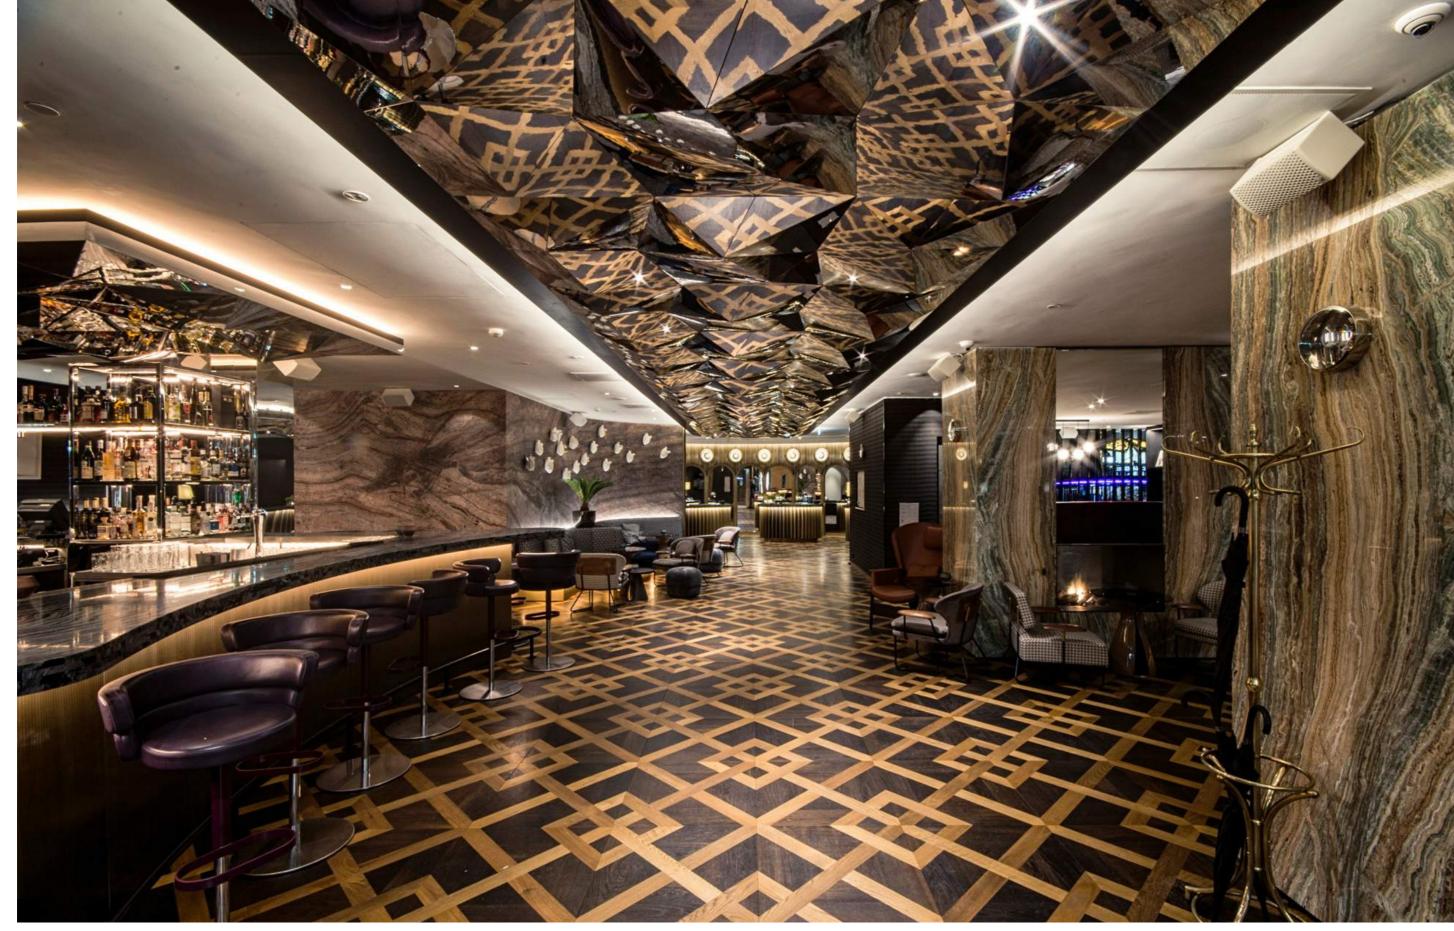

#AUDITORIUMS

## FOLD PANELS AND MESH PANELS

Wall and ceiling application
White laminate on grey MDF and veneered plywood

#AUDITORIUMS #MUSEUMS
MUZE GAZHANE, TURKEY

TAILOR MADE WAVE
Wall application