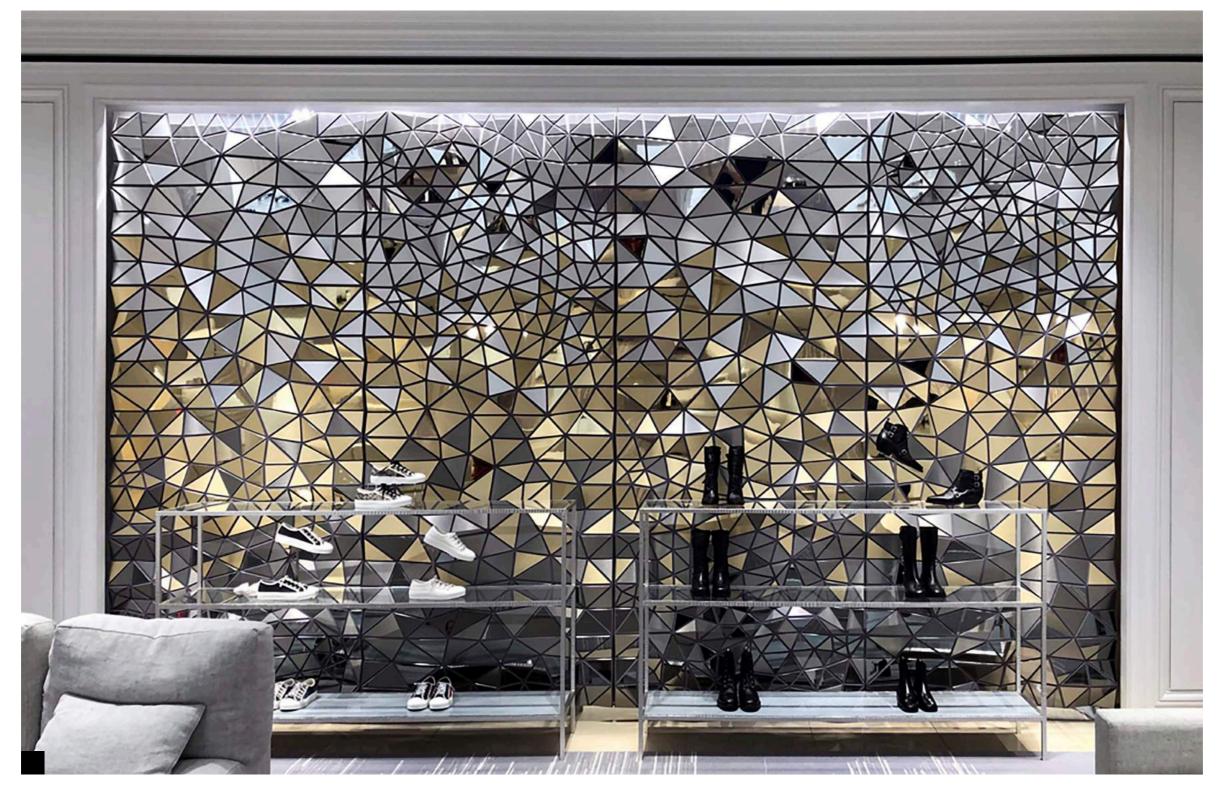

### MAISON MARGIELA BOUTIQUE, ITALY

**Wall and counter application** Tailor Made Cloth Ultra-thin reconstituted wood with black inlays

#BOUTIQUES
DIOR BOUTIQUE, USA

MESH PANELS — Digital
Wall application
Metal lamiante on black MDF