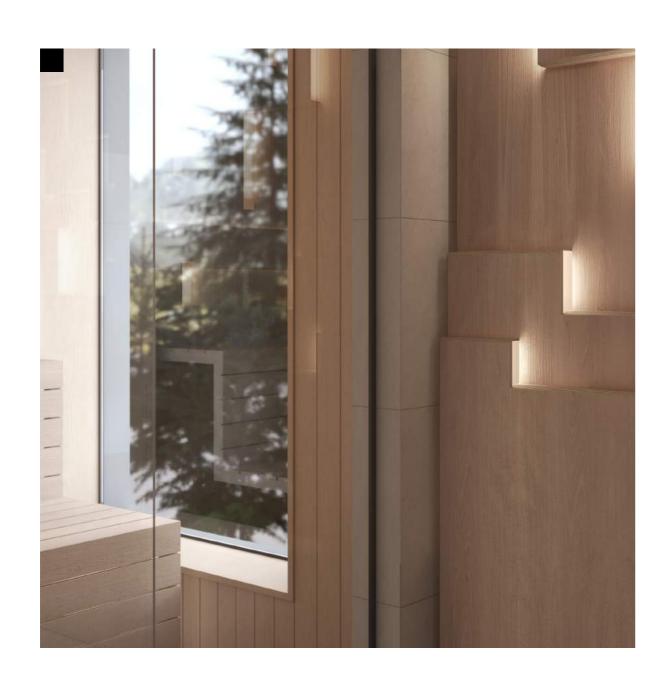

TAILOR MADE WAVE Wall and ceiling application

### THE MET, USA

Wall and ceiling application Tailor Made Wave Varnished birch plywood

Design by Gensler Design

#PRIVATE HOUSES
MILANO TODAY APARTMENT, ITALY

TAILOR MADE FLUID
Wall application