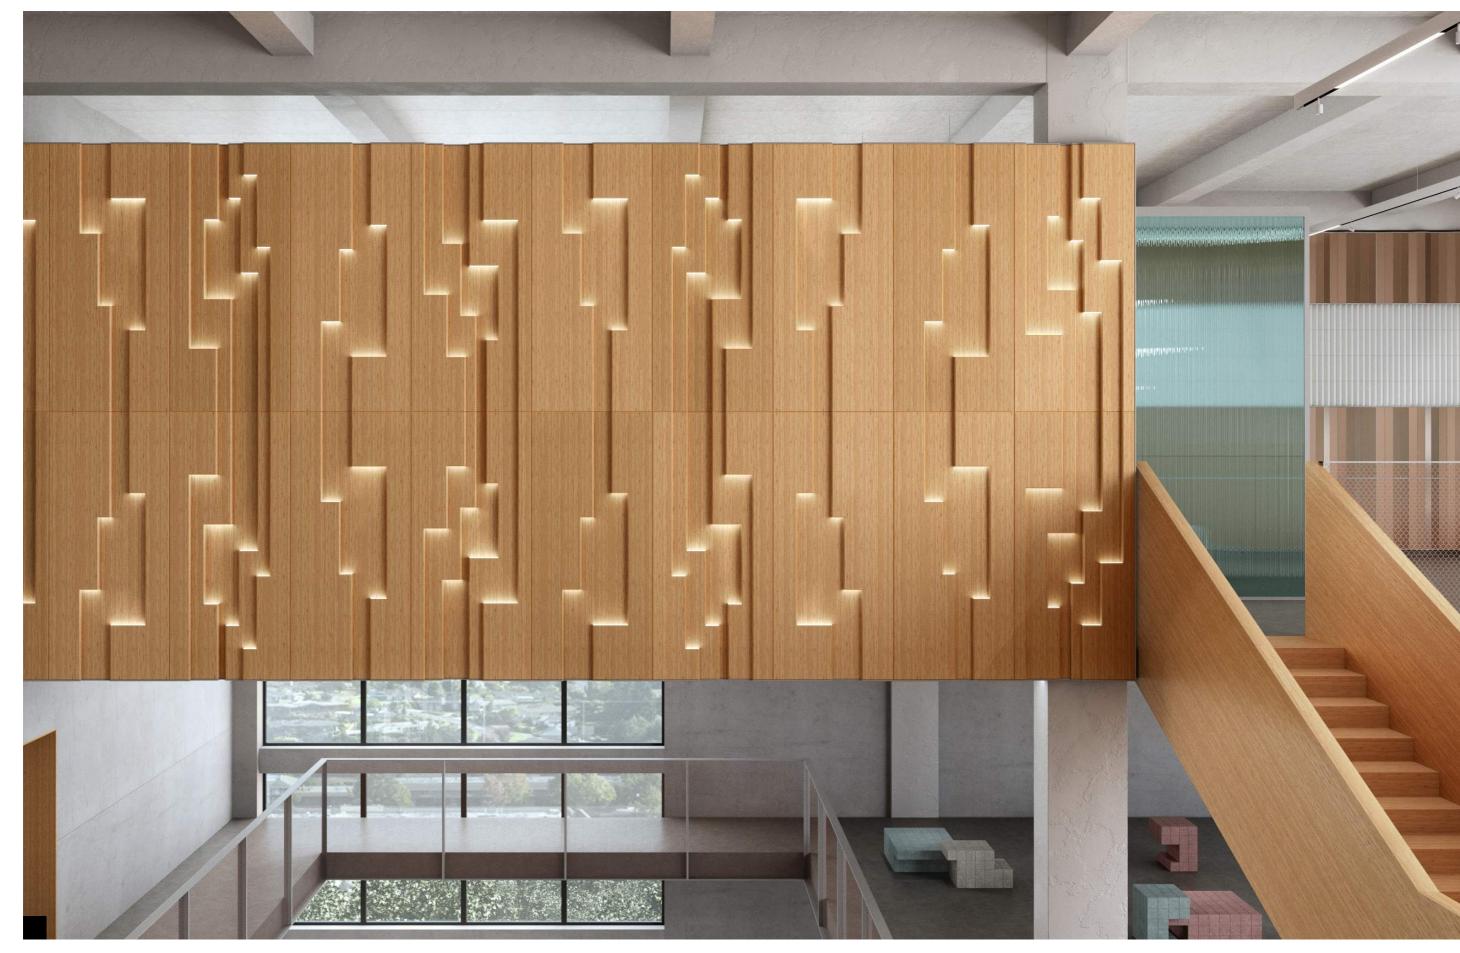

#WORKSPACES

WOOD-SKIN® | LOOKBOOK

#WORKSPACES
DRAEGER, ITALY

FOLD PANELS
Wall application

## DRAEGER, ITALY

Wall application — reception
Fold Panels O-GAMI\_NO 02 rectangular Blue MDF

Wall application — stairs
Fold Panels O-GAMI\_DO 01 rectangular Blue MDF

**Wall application** — **meeting room** Fold Panels O-GAMI\_DO 01 square Yellow synthetic felt

**Wall application — focus rooms**Fold Panels O-GAMI\_TO 01, 02 and 03 Grey, green and blue synthetic felt

Design by APIUC Architetti Associati and Matteo Lomaglio

VOLKSWAGEN FINANCIAL SERVICE, ITALY

MESH PANELS
Wall application