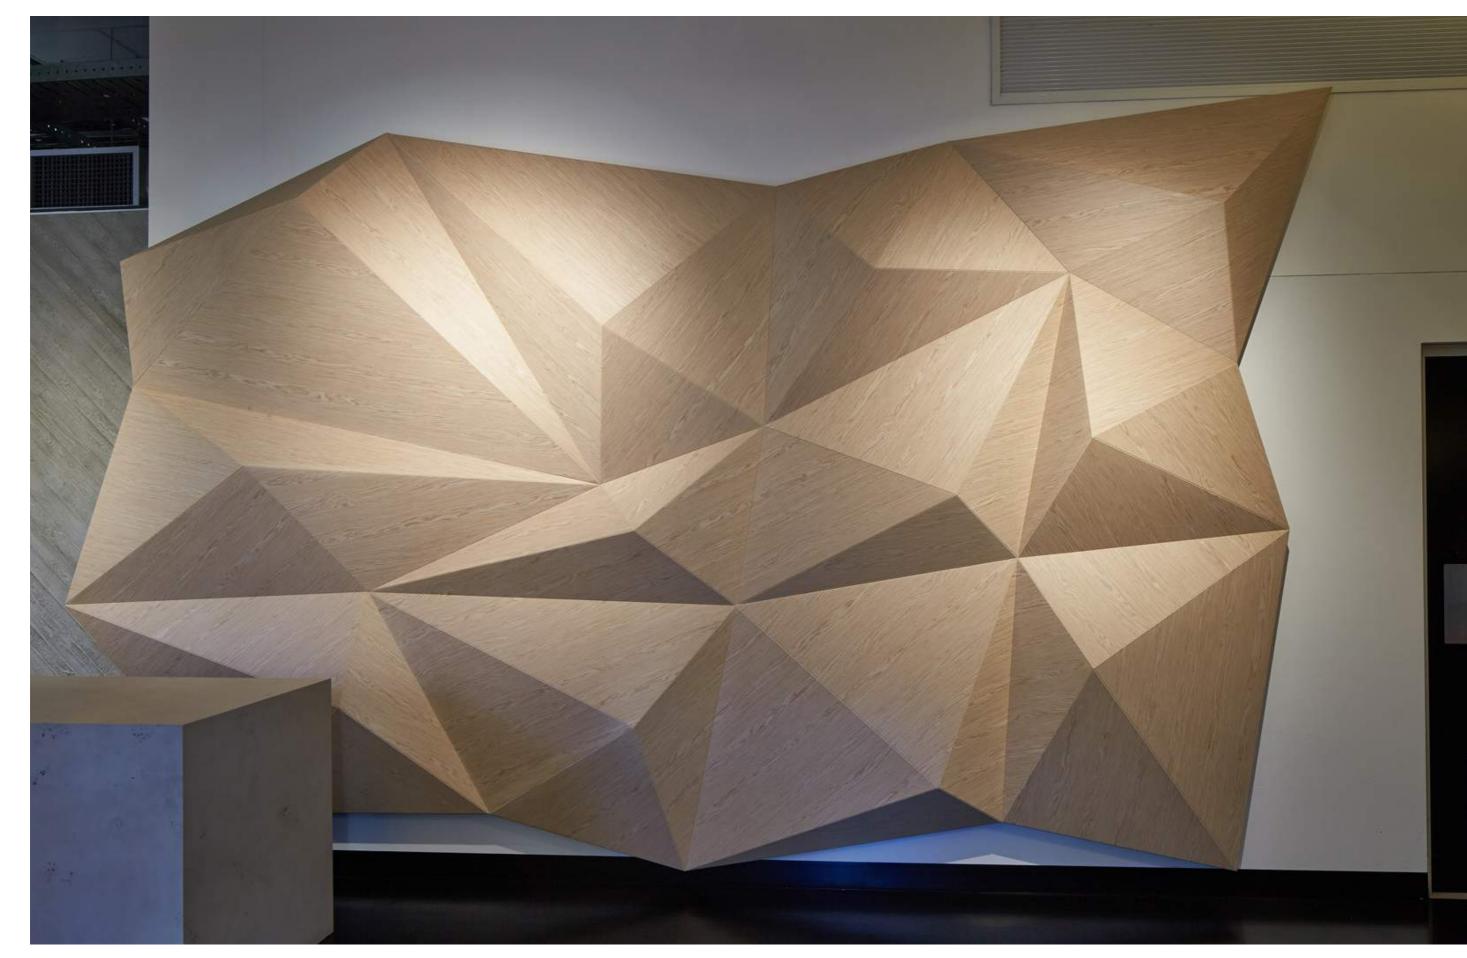

## BALLSTON POINT, USA

**Wall and ceiling application** Tailor Made Wave

Veneered birch

Design by Gensler

MESH PANELS — Basic A Wall application Laminate

FOLD PANELS — U-GAMI FU
Wall application
Laminate

FOLD PANELS Wall and ceiling application Veneered black MDF