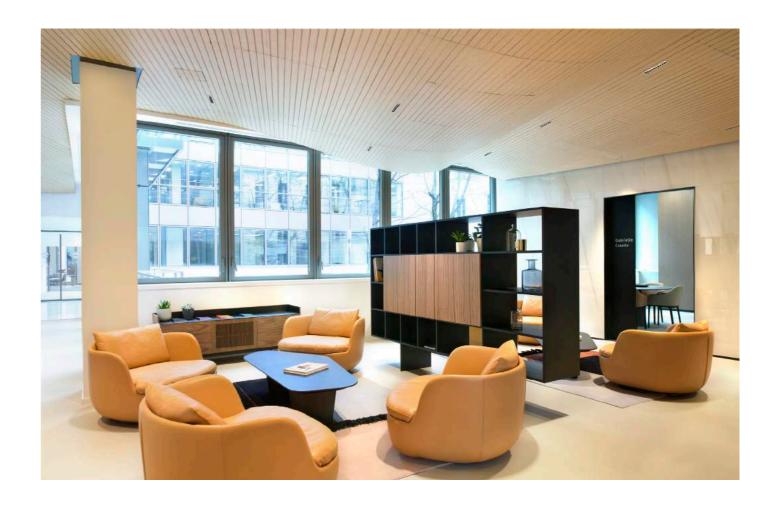

#OFFICES #MEETING ROOMS

# TAILOR MADE GEODE Wall application Ultra-thin reconsituted wood and glass integration

#OFFICES #MEETING ROOMS
MEDIAWORLD HQ, ITALY

TAILOR MADE CLOTH Wall application Birch plywood

#WORKSPACES

TAILOR MADE GEODE
Wall, ceiling and counter application
Okoume plywood