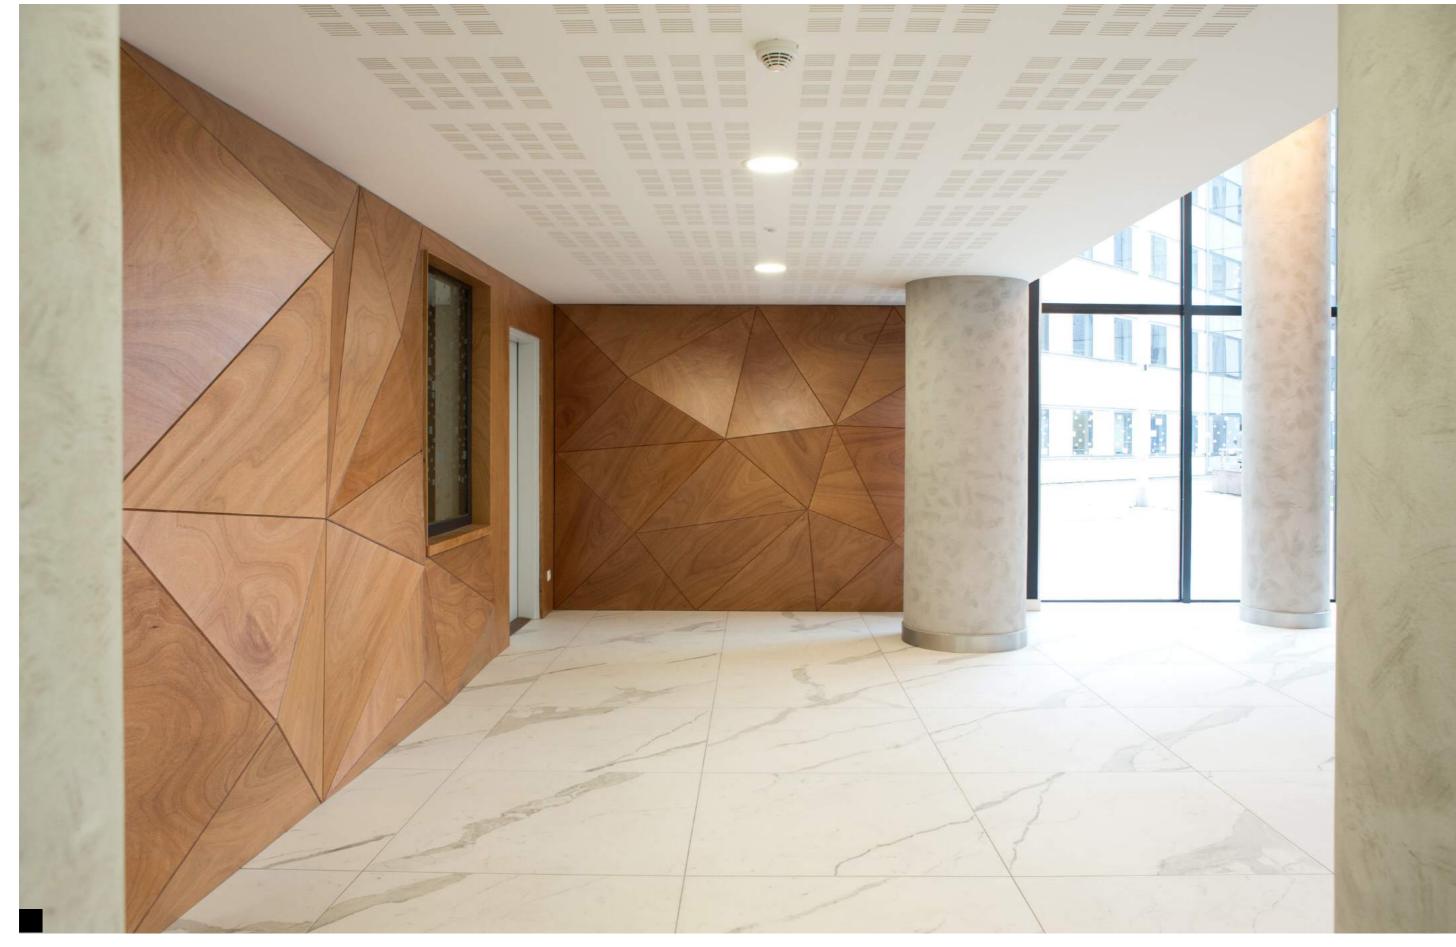

### CAMPUSEA GRANDE ARCHE LA DEFENSE, FRANCE

Wall application
Tailor Made Geode
Varnished okoume plywood

DESIGN : Bouygues Batiment

#LOBBIES #HALLS
JUMEIRAH BEACH HOTEL, UAE

TAILOR MADE GEODE
Wall application