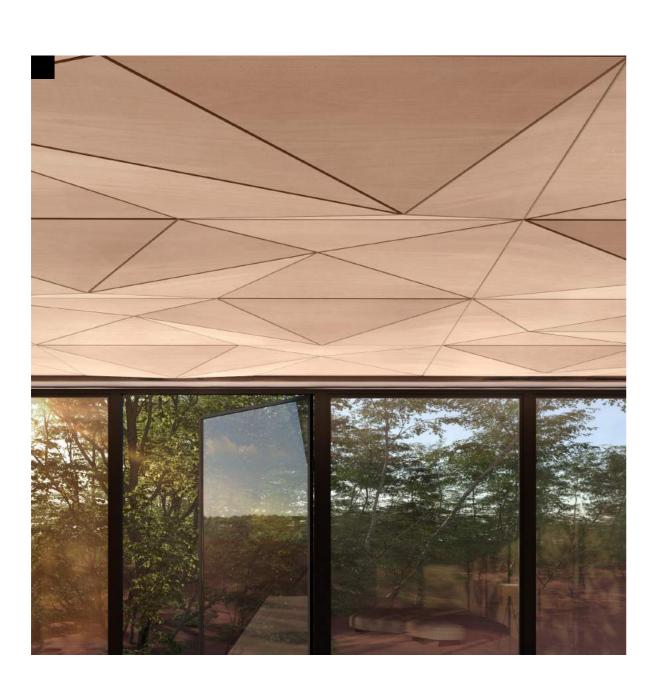

#WORKSPACES
ACCURACY, FRANCE

TAILOR MADE FLUID
Ceiling application

## ACCURACY, FRANCE

Ceiling application
Tailor Made Fluid
Lightning and aeration systems integrations
Veneered okoume

Design by Atelier Flow

#WORKSPACES

**TAILOR MADE GEODE**Wall and ceiling application
Birch plywood