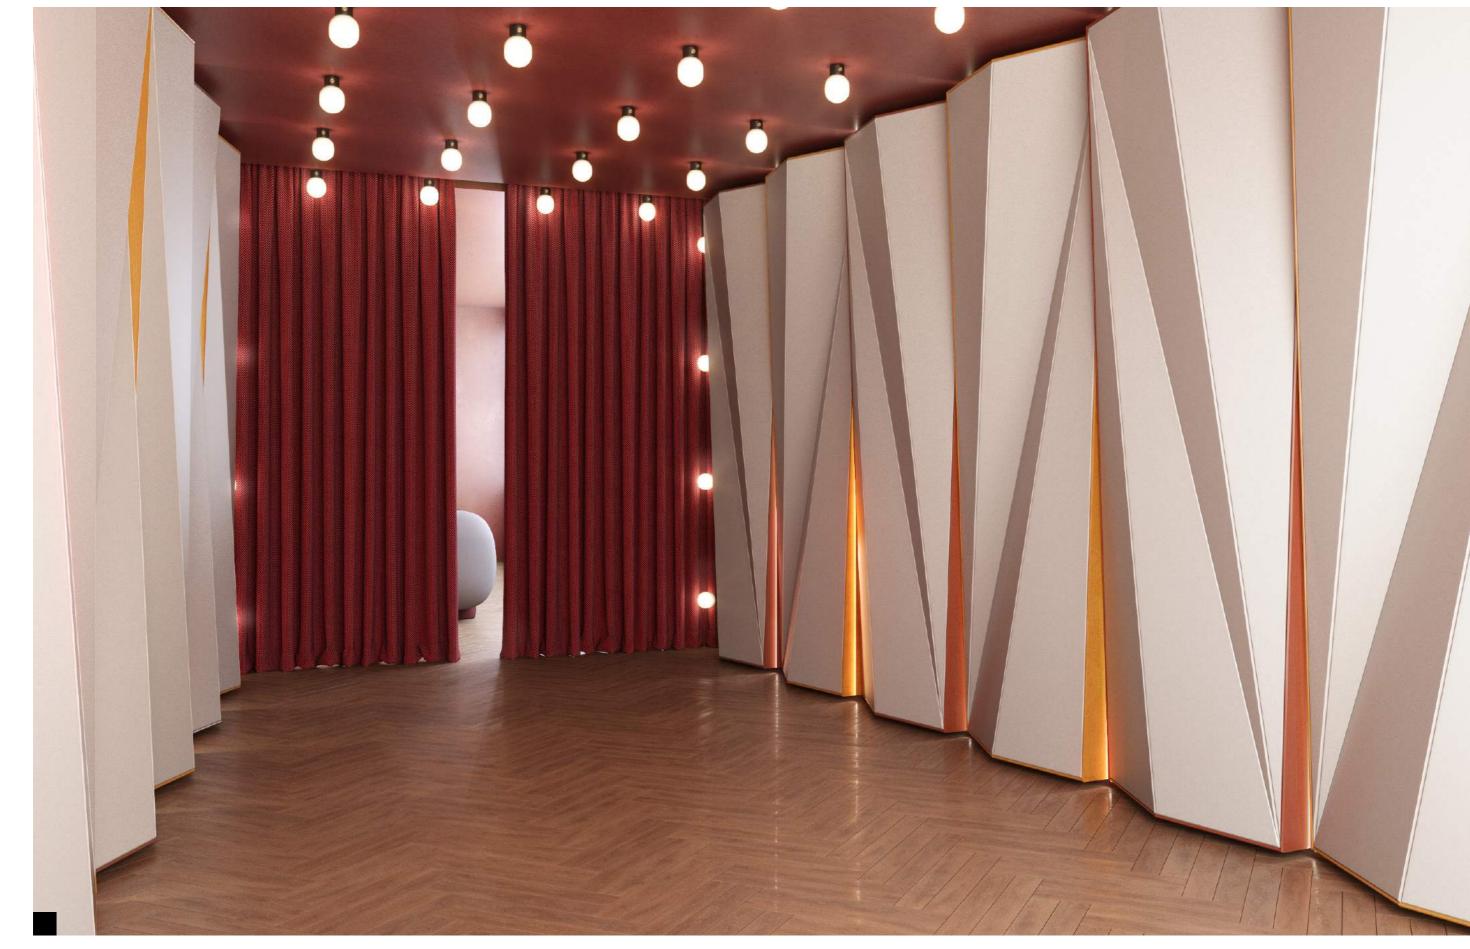

## DRAEGER, ITALY

Wall application — reception
Fold Panels O-GAMI\_NO 02 rectangular Blue MDF

Wall application — stairs
Fold Panels O-GAMI\_DO 01 rectangular Blue MDF

**Wall application** — **meeting room** Fold Panels O-GAMI\_DO 01 square Yellow synthetic felt

**Wall application — focus rooms**Fold Panels O-GAMI\_TO 01, 02 and 03 Grey, green and blue synthetic felt

Design by APIUC Architetti Associati and Matteo Lomaglio

VOLKSWAGEN FINANCIAL SERVICE, ITALY

MESH PANELS
Wall application